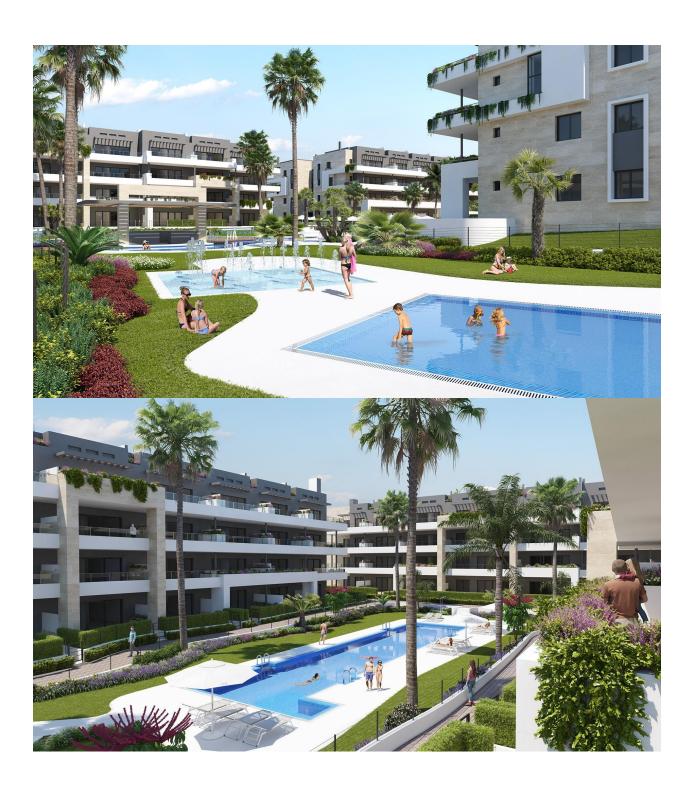

## DESCRIPTION

NEW BUILD RESIDENTIAL COMPLEX IN PLAYA FLAMENCA New Build apartments in Playa Flamenca, 350m from the Zenia Boulevard Shopping Centre and 600m from the beach. Beautiful apartments by the sea in a residential complex with large common areas including parks, swimming pools, gym, sauna and pedestrian paths. The residential has apartments with 2 and 3 bedrooms (with 1 or 2 bathrooms) with air conditioning through ducts and underfloor heating in the bathrooms. Private garden and large porches on the ground floor; bright and spacious terraces on intermediate floors and magnificent private solariums for the third and last floors. All with parking space included in the price. Residential that enjoys an exceptional situation next to Flamenca beach, shopping centers and an excellent connection with the AP-7 highway. The opportunity to live near the sea in an idyllic setting, designed to offer a sustainable and healthy lifestyle, which exudes open spaces, green areas and architectural harmony. Its design includes facades with planters, large flowerpots, stone porticoes that complete a scenic route full of native flora in which there is no lack of a lake,

fountains, a swimming pool with an integrated chill out lounge area, jacuzzis, and an aquatic children's play area. A glass-enclosed gym with panoramic views over the lake, an exercise room and a Finnish sauna complete the extensive list of amenities. Playa Flamenca is a quiet beach-side residential urbanization, located 40 minutes drive from Alicante airport and 15 minutes drive from the bustling town of Torrevieja.