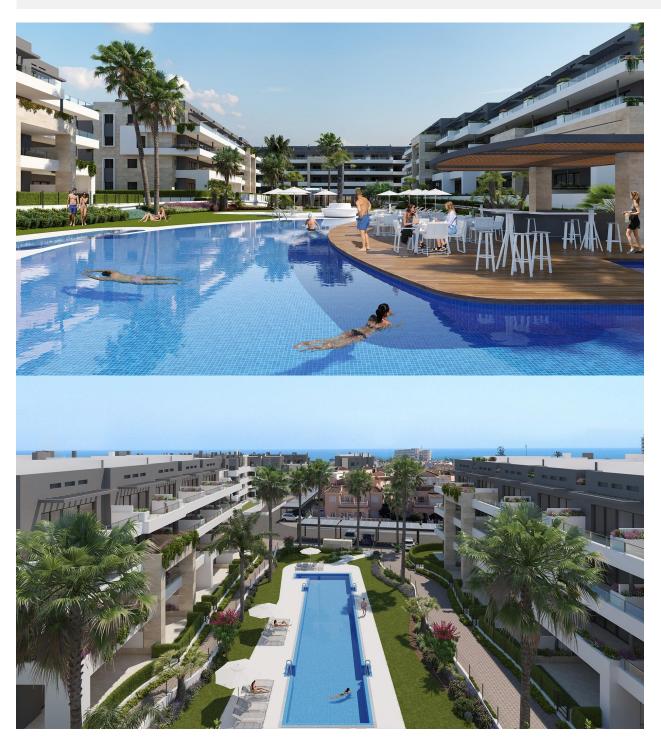

## DESCRIPTION

NEW BUILD RESIDENTIAL COMPLEX IN PLAYA FLAMENCA New Build apartments in Playa Flamenca, 350m from the Zenia Boulevard Shopping Centre and 600m from the beach. Beautiful apartments by the sea in a residential complex with large common areas including parks, swimming pools, gym, sauna and pedestrian paths. The residential has apartments with 2 and 3 bedrooms (with 1 or 2 bathrooms) with air conditioning through ducts and underfloor heating in the bathrooms. Private garden and large porches on the ground floor; bright and spacious terraces on intermediate floors and magnificent private solariums for the third and last floors. All with parking space included in the price. Residential that enjoys an exceptional situation next to Flamenca beach, shopping centers and an excellent connection with the AP-7 highway. The opportunity to live near the sea in an idyllic setting, designed to offer a sustainable and healthy lifestyle, which exudes open spaces, green areas and architectural harmony. Its design includes facades with planters, large flowerpots, stone porticoes that complete a scenic route full of native flora in which there is no lack of a lake,

fountains, a swimming pool with an integrated chill out lounge area, jacuzzis, and an aquatic children's play area. A glass-enclosed gym with panoramic views over the lake, an exercise room and a Finnish sauna complete the extensive list of amenities. Playa Flamenca is a quiet beach-side residential urbanization, located 40 minutes drive from Alicante airport and 15 minutes drive from the bustling town of Torrevieja.