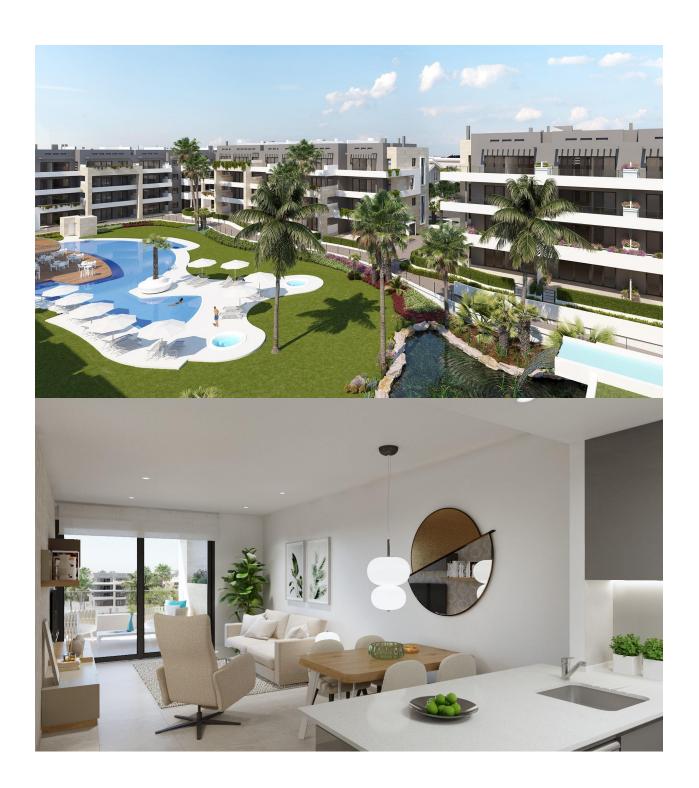

## DESCRIPTION

NEW BUILD RESIDENTIAL COMPLEX IN PLAYA FLAMENCA New Build apartments in Playa Flamenca, 350m from the Zenia Boulevard Shopping Centre and 600m from the beach. Beautiful apartments by the sea in a residential complex with large common areas including parks, swimming pools, gym, sauna and pedestrian paths. The residential has apartments with 2 and 3 bedrooms (with 1 or 2 bathrooms) with air conditioning through ducts and underfloor heating in the bathrooms. Private garden and large porches on the ground floor; bright and spacious terraces on intermediate floors and magnificent private solariums for the third and last floors. All with parking space included in the price. Residential that enjoys an exceptional situation next to Flamenca beach, shopping centers and an excellent connection with the AP-7 highway. The opportunity to live near the sea in an idyllic setting, designed to offer a sustainable and healthy lifestyle, which exudes open spaces, green areas and architectural harmony. Its design includes facades with planters, large flowerpots, stone porticoes that complete a scenic route full of native flora in which there is no lack of a lake,

fountains, a swimming pool with an integrated chill out lounge area, jacuzzis, and an aquatic children's play area. A glass-enclosed gym with panoramic views over the lake, an exercise room and a Finnish sauna complete the extensive list of amenities. Playa Flamenca is a quiet beach-side residential urbanization, located 40 minutes drive from Alicante airport and 15 minutes drive from the bustling town of Torrevieja.