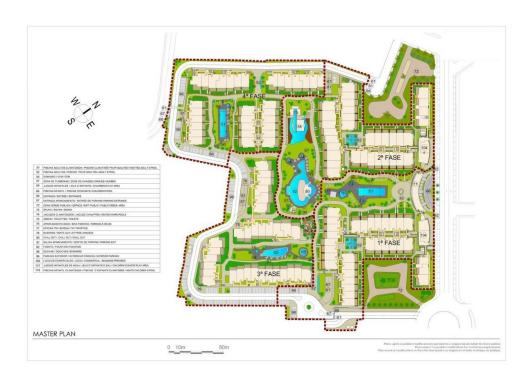

## DESCRIPTION

NEW BUILD RESIDENTIAL COMPLEX IN PLAYA FLAMENCA New Build apartments in Playa Flamenca, 350m from the Zenia Boulevard Shopping Centre and 600m from the beach. Beautiful apartments by the sea in a residential complex with large common areas including parks, swimming pools, gym, sauna and pedestrian paths. The residential has apartments with 2 and 3 bedrooms (with 1 or 2 bathrooms) with air conditioning through ducts and underfloor heating in the bathrooms. Private garden and large porches on the ground floor; bright and spacious terraces on intermediate floors and magnificent private solariums for the third and last floors. All with parking space included in the price. Residential that enjoys an exceptional situation next to Flamenca beach, shopping centers and an excellent connection with the AP-7 highway. The opportunity to live near the sea in an idyllic setting, designed to offer a sustainable and healthy lifestyle, which exudes open spaces, green areas and architectural harmony. Its design includes facades with planters, large flowerpots, stone porticoes that complete a scenic route full of native flora in which there is no lack of a lake,

fountains, a swimming pool with an integrated chill out lounge area, jacuzzis, and an aquatic children's play area. A glass-enclosed gym with panoramic views over the lake, an exercise room and a Finnish sauna complete the extensive list of amenities. Playa Flamenca is a quiet beach-side residential urbanization, located 40 minutes drive from Alicante airport and 15 minutes drive from the bustling town of Torrevieja.