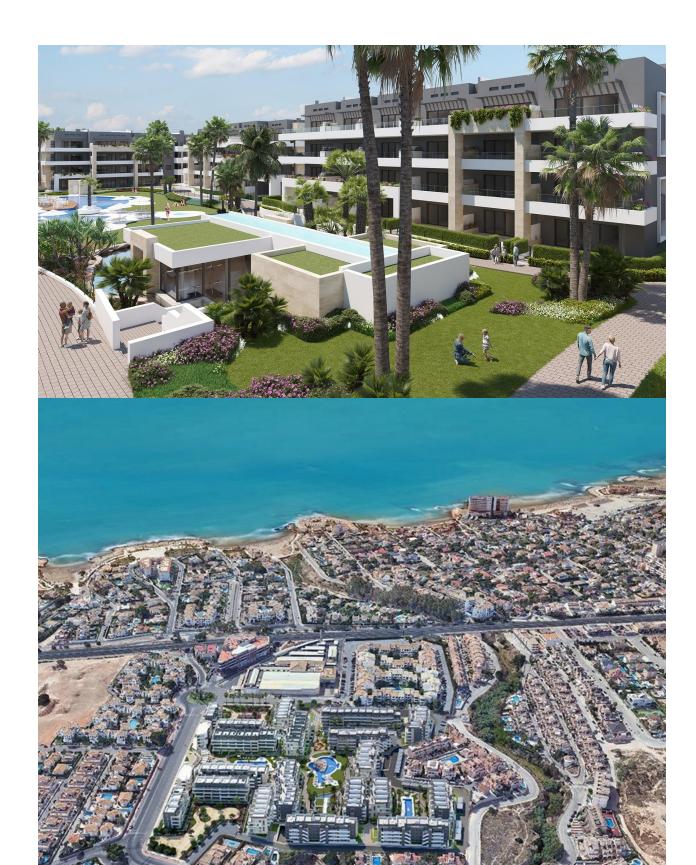

## DESCRIPTION

NEW BUILD RESIDENTIAL COMPLEX IN PLAYA FLAMENCA New Build apartments in Playa Flamenca, 350m from the Zenia Boulevard Shopping Centre and 600m from the beach. Beautiful apartments by the sea in a residential complex with large common areas including parks, swimming pools, gym, sauna and pedestrian paths. The residential has apartments with 2 and 3 bedrooms (with 1 or 2 bathrooms) with air conditioning through ducts and underfloor heating in the bathrooms. Private garden and large porches on the ground floor; bright and spacious terraces on intermediate floors and magnificent private solariums for the third and last floors. All with parking space included in the price. Residential that enjoys an exceptional situation next to Flamenca beach, shopping centers and an excellent connection with the AP-7 highway. The opportunity to live near the sea in an idyllic setting, designed to offer a sustainable and healthy lifestyle, which exudes open spaces, green areas and architectural harmony. Its design includes facades with planters, large flowerpots, stone porticoes that complete a scenic route full of native flora in which there is no lack of a lake,

fountains, a swimming pool with an integrated chill out lounge area, jacuzzis, and an aquatic children's play area. A glass-enclosed gym with panoramic views over the lake, an exercise room and a Finnish sauna complete the extensive list of amenities. Playa Flamenca is a quiet beach-side residential urbanization, located 40 minutes drive from Alicante airport and 15 minutes drive from the bustling town of Torrevieja.