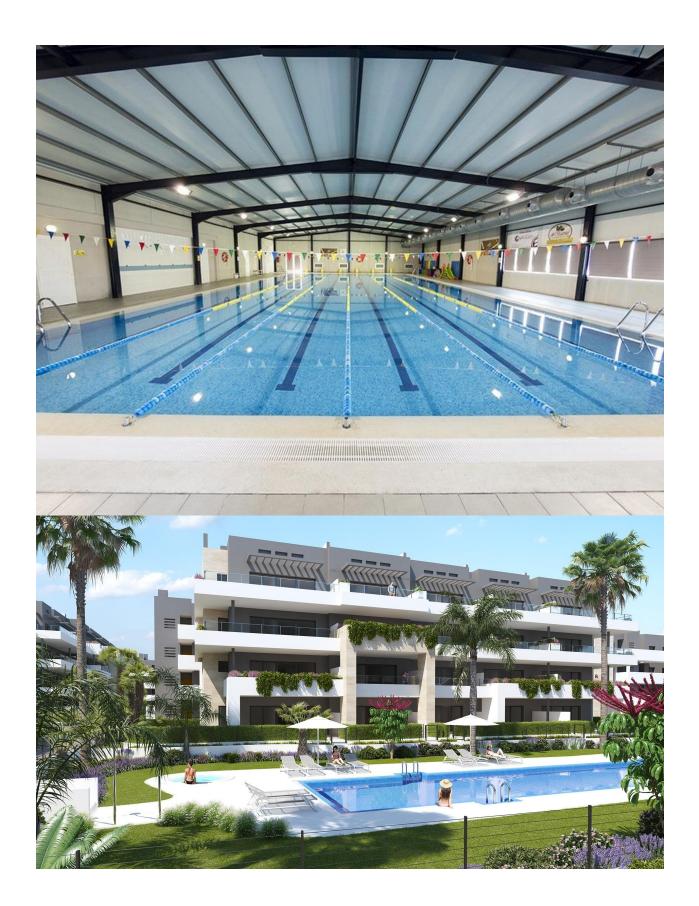

## DESCRIPTION

NEW BUILD RESIDENTIAL COMPLEX IN PLAYA FLAMENCA New Build apartments in Playa Flamenca, 350m from the Zenia Boulevard Shopping Centre and 600m from the beach. Beautiful apartments by the sea in a residential complex with large common areas including parks, swimming pools, gym, sauna and pedestrian paths. The residential has apartments with 2 and 3 bedrooms (with 1 or 2 bathrooms) with air conditioning through ducts and underfloor heating in the bathrooms. Private garden and large porches on the ground floor; bright and spacious terraces on intermediate floors and magnificent private solariums for the third and last floors. All with parking space included in the price. Residential that enjoys an exceptional situation next to Flamenca beach, shopping centers and an excellent connection with the AP-7 highway. The opportunity to live near the sea in an idyllic setting, designed to offer a sustainable and healthy lifestyle, which exudes open spaces, green areas and architectural harmony. Its design includes facades with planters, large flowerpots, stone porticoes that complete a scenic route full of native flora in which there is no lack of a lake,

fountains, a swimming pool with an integrated chill out lounge area, jacuzzis, and an aquatic children's play area. A glass-enclosed gym with panoramic views over the lake, an exercise room and a Finnish sauna complete the extensive list of amenities. Playa Flamenca is a quiet beach-side residential urbanization, located 40 minutes drive from Alicante airport and 15 minutes drive from the bustling town of Torrevieja.