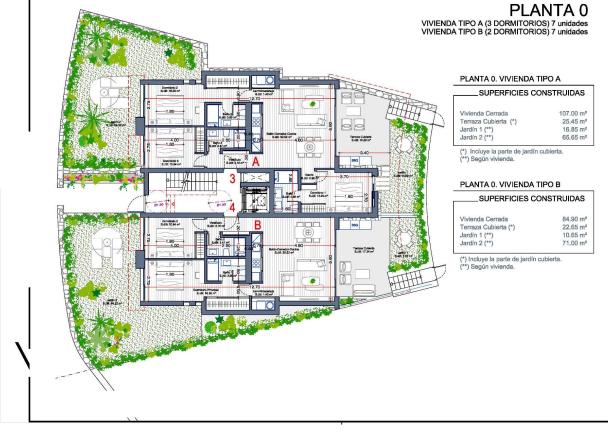

#### **COSTA MURCIA**

REF: # 11325

| INFO             |              |
|------------------|--------------|
| PRIX:            | 370.000 €    |
| TYPE:            | Appartement  |
| CITY:            | Costa Murcia |
| CHAMBRES:        | 2            |
| Ba ENFANTS:      | 2            |
| Built ( m2 ):    | 96           |
| pas ( m2 ):      | 78           |
| Terrasse ( m2 ): | -            |
| A ENFANTS:       | -            |
| de plante:       | -            |
| MESSAGE          | -            |

### DESCRIPTION

NEW BUILD RESIDENTIAL COMPLEX IN LA MANGA CLUB RESORT New Build exclusive residential of 42 apartments ideal for personal use or investment in on of the famous La Manga Club Resorts. These modern, light-filled residences afford stunning views of the Mar Menor, and their spacious terraces and the community pool let you enjoy the Mediterranean sun to the fullest. These are the last central development of new-build homes at La Manga Club, just a 5-minute walk from all the shops and restaurants. Sports rights are included and each home include a storage facility. One leaf internal doors of 210x82,5x4 cm., of MDF board, pre-lacquered in white, with horizontal slots every 50 cm. Prefabricated imbedded cabinet with sliding doors, of MDF board panelling, pre-lacquered in white. In bathrooms, tiling with porcelain stoneware, size 60 x 30 cm, set on a supporting surface of laminated plasterboard interior wall. In kitchens, tiling with porcelain stoneware tiles, size 60 x 30 cm, set on a supporting surface of laminated plasterboard interior wall. Aerothermal heating system, air conditioning and sanitary hot water. High efficiency fan coils. DOUBLE FLOW mechanically controlled ventilation. Armoured entry door block. White finish. Security Class 3. Folding metallic gate for vehicle access. Manual