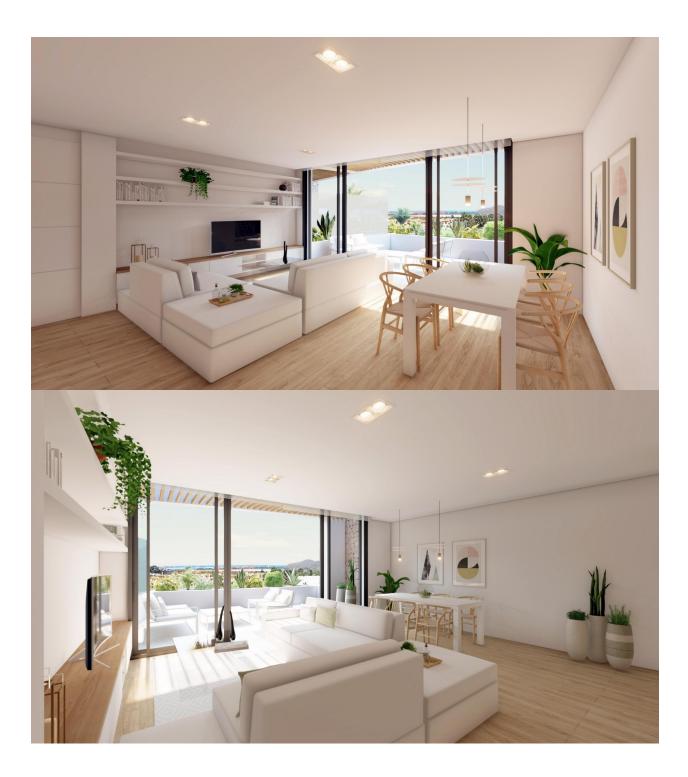

### DESCRIPTION

NEW BUILD RESIDENTIAL COMPLEX IN LA MANGA CLUB RESORT New Build exclusive residential of 42 apartments ideal for personal use or investment in on of the famous La Manga Club Resorts. These modern, light-filled residences afford stunning views of the Mar Menor, and their spacious terraces and the community pool let you enjoy the Mediterranean sun to the fullest. These are the last central development of new-build homes at La Manga Club, just a 5-minute walk from all the shops and restaurants. Sports rights are included and each home include a storage facility. One leaf internal doors of 210x82,5x4 cm., of MDF board, pre-lacquered in white, with horizontal slots every 50 cm. Prefabricated imbedded cabinet with sliding doors, of MDF board panelling, pre-lacquered in white. In bathrooms, tiling with porcelain stoneware, size 60 x 30 cm, set on a supporting surface of laminated plasterboard interior wall. In kitchens, tiling with porcelain stoneware tiles, size 60 x 30 cm, set on a supporting surface of laminated plasterboard interior wall. Aerothermal heating system, air conditioning and sanitary hot water. High efficiency fan coils. DOUBLE FLOW mechanically controlled ventilation. Armoured entry door block. White finish. Security Class 3. Folding metallic gate for vehicle access. Manual

opening one-sided metallic gate for pedestrian access. La Manga Club is one of Europe's leading sport and leisure resorts. Bordered by natural parks and unspoilt beaches, its privileged location boasts exclusive holiday and residential accommodation on the Spanish Mediterranean coast. Founded in 1972, La Manga Club is a warm, safe, and vibrant community that has long attracted families and golf lovers with its diverse and outstanding leisure offer. La Manga Club enjoys excellent air connections. The local airports of Corvera (only 50 km away) and Alicante (less than 100 km away) offer regular flights to the rest of Europe, making it easy to arrive and depart from the resort.