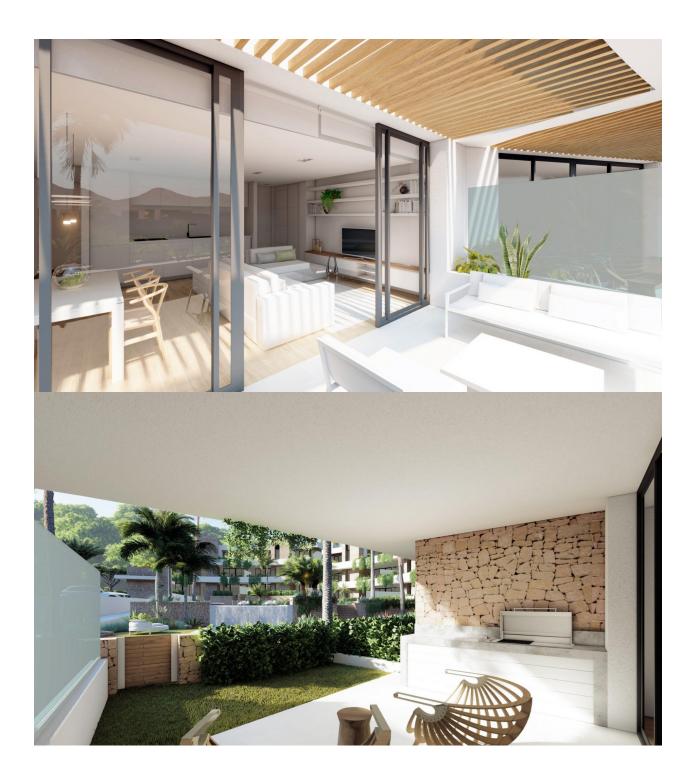

### DESCRIPTION

NEW BUILD RESIDENTIAL COMPLEX IN LA MANGA CLUB RESORT New Build exclusive residential of 42 apartments ideal for personal use or investment in on of the famous La Manga Club Resorts. These modern, light-filled residences afford stunning views of the Mar Menor, and their spacious terraces and the community pool let you enjoy the Mediterranean sun to the fullest. These are the last central development of new-build homes at La Manga Club, just a 5-minute walk from all the shops and restaurants. Sports rights are included and each home include a storage facility. One leaf internal doors of 210x82,5x4 cm., of MDF board, pre-lacquered in white, with horizontal slots every 50 cm. Prefabricated imbedded cabinet with sliding doors, of MDF board panelling, pre-lacquered in white. In bathrooms, tiling with porcelain stoneware, size 60 x 30 cm, set on a supporting surface of laminated plasterboard interior wall. In kitchens, tiling with porcelain stoneware tiles, size 60 x 30 cm, set on a supporting surface of laminated plasterboard interior wall. Aerothermal heating system, air conditioning and sanitary hot water. High efficiency fan coils. DOUBLE FLOW mechanically controlled ventilation. Armoured entry door block. White finish. Security Class 3. Folding metallic gate for vehicle access. Manual

### VIEW

• Panoramico

JARD RIVIÈRE ET TERRASSES N

• Jard RIVER n privée