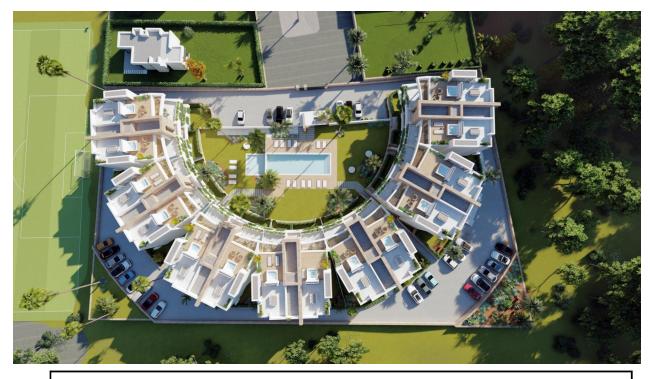

### DESCRIPTION

NEW BUILD RESIDENTIAL COMPLEX IN LA MANGA CLUB RESORT New Build exclusive residential of 42 apartments ideal for personal use or investment in on of the famous La Manga Club Resorts. These modern, light-filled residences afford stunning views of the Mar Menor, and their spacious terraces and the community pool let you enjoy the Mediterranean sun to the fullest. These are the last central development of new-build homes at La Manga Club, just a 5-minute walk from all the shops and restaurants. Sports rights are included and each home include a storage facility. One leaf internal doors of 210x82,5x4 cm., of MDF board, pre-lacquered in white, with horizontal slots every 50 cm. Prefabricated imbedded cabinet with sliding doors, of MDF board panelling, pre-lacquered in white. In bathrooms, tiling with porcelain stoneware, size 60 x 30 cm, set on a supporting surface of laminated plasterboard interior wall. In kitchens, tiling with porcelain stoneware tiles, size 60 x 30 cm, set on a supporting surface of laminated plasterboard interior wall. Aerothermal heating system, air conditioning and sanitary hot water. High efficiency fan coils. DOUBLE FLOW mechanically controlled ventilation. Armoured entry door block. White finish. Security Class 3. Folding metallic gate for vehicle access. Manual

opening one-sided metallic gate for pedestrian access. La Manga Club is one of Europe's leading sport and leisure resorts. Bordered by natural parks and unspoilt beaches, its privileged location boasts exclusive holiday and residential accommodation on the Spanish Mediterranean coast. Founded in 1972, La Manga Club is a warm, safe, and vibrant community that has long attracted families and golf lovers with its diverse and outstanding leisure offer. La Manga Club enjoys excellent air connections. The local airports of Corvera (only 50 km away) and Alicante (less than 100 km away) offer regular flights to the rest of Europe, making it easy to arrive and depart from the resort.