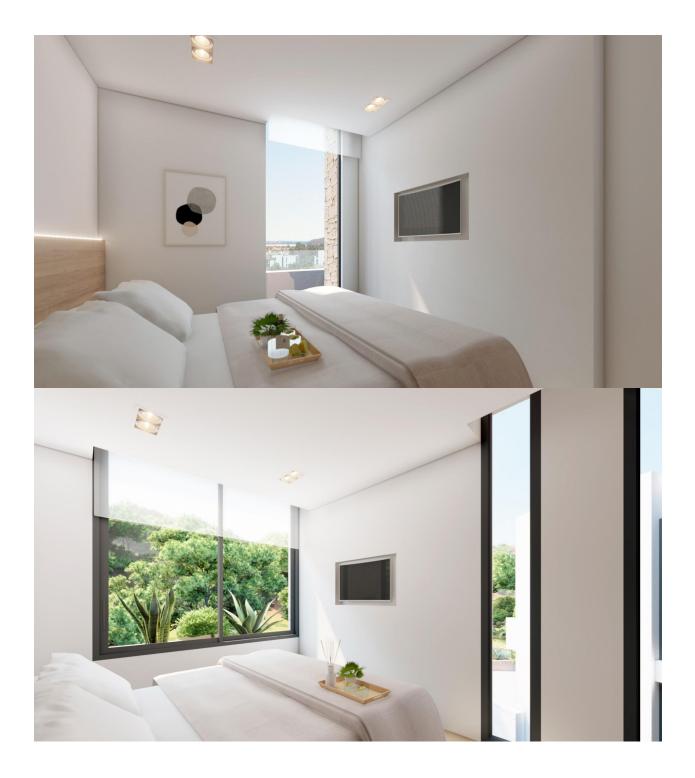

### DESCRIPTION

NEW BUILD RESIDENTIAL COMPLEX IN LA MANGA CLUB RESORT New Build exclusive residential of 42 apartments ideal for personal use or investment in on of the famous La Manga Club Resorts. These modern, light-filled residences afford stunning views of the Mar Menor, and their spacious terraces and the community pool let you enjoy the Mediterranean sun to the fullest. These are the last central development of new-build homes at La Manga Club, just a 5-minute walk from all the shops and restaurants. Sports rights are included and each home include a storage facility. One leaf internal doors of 210x82,5x4 cm., of MDF board, pre-lacquered in white, with horizontal slots every 50 cm. Prefabricated imbedded cabinet with sliding doors, of MDF board panelling, pre-lacquered in white. In bathrooms, tiling with porcelain stoneware, size 60 x 30 cm, set on a supporting surface of laminated plasterboard interior wall. In kitchens, tiling with porcelain stoneware tiles, size 60 x 30 cm, set on a supporting surface of laminated plasterboard interior wall. Aerothermal heating system, air conditioning and sanitary hot water. High efficiency fan coils. DOUBLE FLOW mechanically controlled ventilation. Armoured entry door block. White finish. Security Class 3. Folding metallic gate for vehicle access. Manual