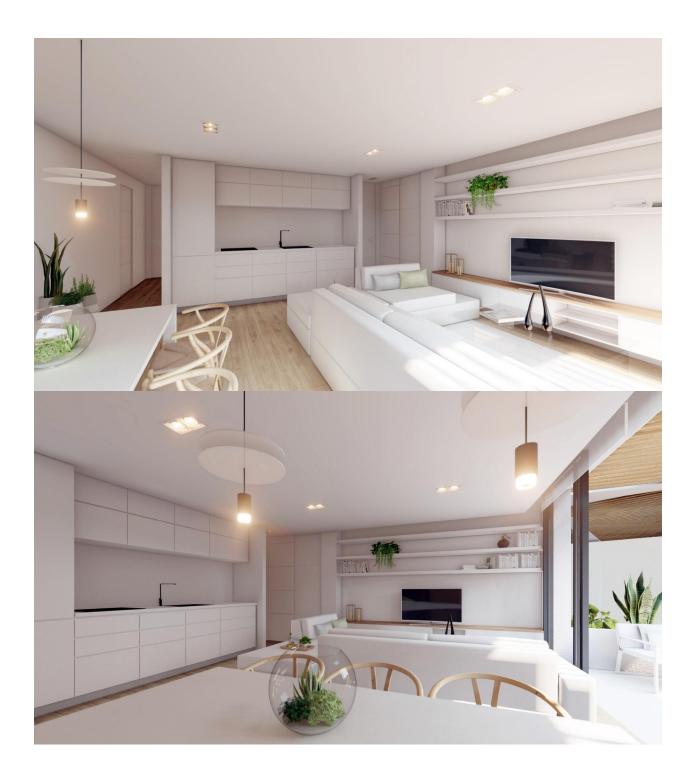

### DESCRIPTION

NEW BUILD RESIDENTIAL COMPLEX IN LA MANGA CLUB RESORT New Build exclusive residential of 42 apartments ideal for personal use or investment in on of the famous La Manga Club Resorts. These modern, light-filled residences afford stunning views of the Mar Menor, and their spacious terraces and the community pool let you enjoy the Mediterranean sun to the fullest. These are the last central development of new-build homes at La Manga Club, just a 5-minute walk from all the shops and restaurants. Sports rights are included and each home include a storage facility. One leaf internal doors of 210x82,5x4 cm., of MDF board, pre-lacquered in white, with horizontal slots every 50 cm. Prefabricated imbedded cabinet with sliding doors, of MDF board panelling, pre-lacquered in white. In bathrooms, tiling with porcelain stoneware, size 60 x 30 cm, set on a supporting surface of laminated plasterboard interior wall. In kitchens, tiling with porcelain stoneware tiles, size 60 x 30 cm, set on a supporting surface of laminated plasterboard interior wall. Aerothermal heating system, air conditioning and sanitary hot water. High efficiency fan coils. DOUBLE FLOW mechanically controlled ventilation. Armoured entry door block. White finish. Security Class 3. Folding metallic gate for vehicle access. Manual