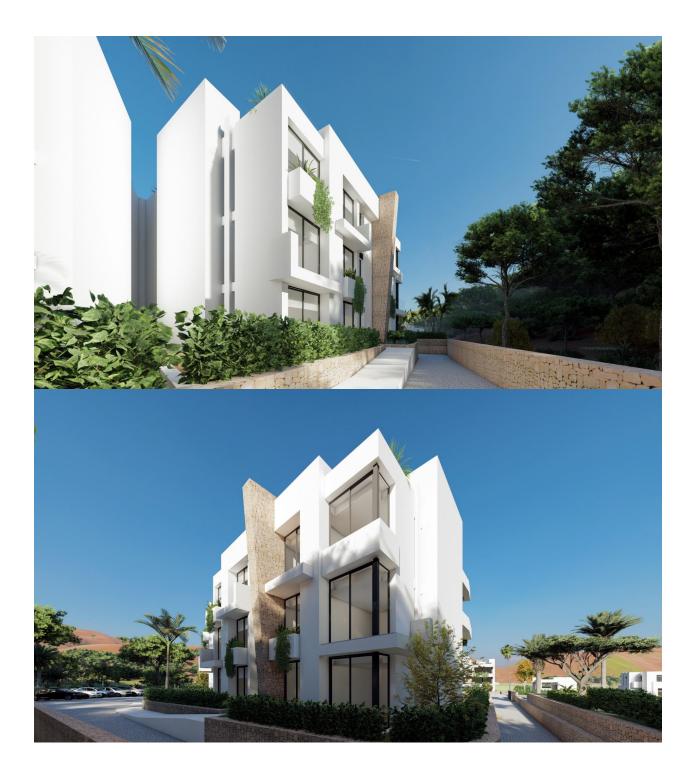

### DESCRIPTION

NEW BUILD RESIDENTIAL COMPLEX IN LA MANGA CLUB RESORT New Build exclusive residential of 42 apartments ideal for personal use or investment in on of the famous La Manga Club Resorts. These modern, light-filled residences afford stunning views of the Mar Menor, and their spacious terraces and the community pool let you enjoy the Mediterranean sun to the fullest. These are the last central development of new-build homes at La Manga Club, just a 5-minute walk from all the shops and restaurants. Sports rights are included and each home include a storage facility. One leaf internal doors of 210x82,5x4 cm., of MDF board, pre-lacquered in white, with horizontal slots every 50 cm. Prefabricated imbedded cabinet with sliding doors, of MDF board panelling, pre-lacquered in white. In bathrooms, tiling with porcelain stoneware, size 60 x 30 cm, set on a supporting surface of laminated plasterboard interior wall. In kitchens, tiling with porcelain stoneware tiles, size 60 x 30 cm, set on a supporting surface of laminated plasterboard interior wall. Aerothermal heating system, air conditioning and sanitary hot water. High efficiency fan coils. DOUBLE FLOW mechanically controlled ventilation. Armoured entry door block. White finish. Security Class 3. Folding metallic gate for vehicle access. Manual

opening one-sided metallic gate for pedestrian access. La Manga Club is one of Europe's leading sport and leisure resorts. Bordered by natural parks and unspoilt beaches, its privileged location boasts exclusive holiday and residential accommodation on the Spanish Mediterranean coast. Founded in 1972, La Manga Club is a warm, safe, and vibrant community that has long attracted families and golf lovers with its diverse and outstanding leisure offer. La Manga Club enjoys excellent air connections. The local airports of Corvera (only 50 km away) and Alicante (less than 100 km away) offer regular flights to the rest of Europe, making it easy to arrive and depart from the resort.