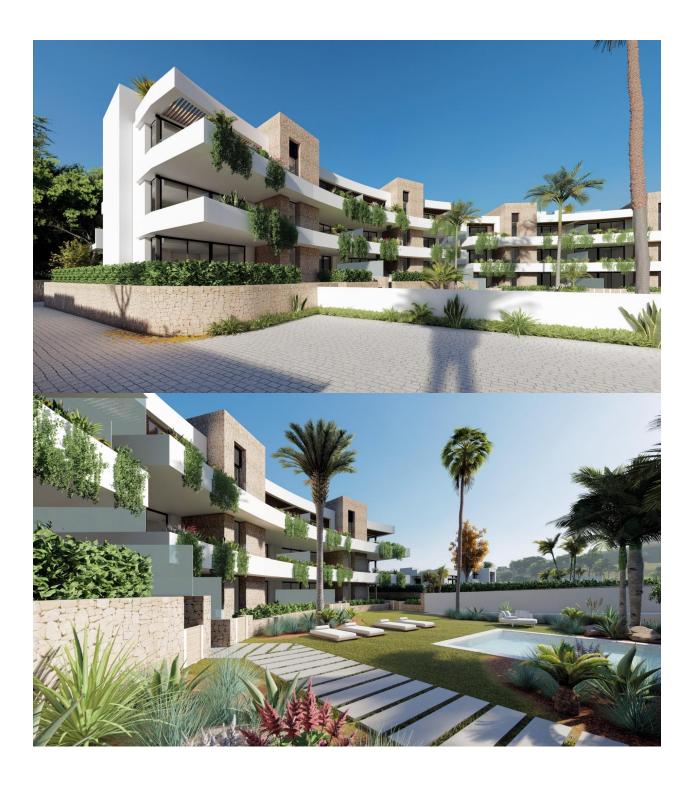

### DESCRIPTION

NEW BUILD RESIDENTIAL COMPLEX IN LA MANGA CLUB RESORT New Build exclusive residential of 42 apartments ideal for personal use or investment in on of the famous La Manga Club Resorts. These modern, light-filled residences afford stunning views of the Mar Menor, and their spacious terraces and the community pool let you enjoy the Mediterranean sun to the fullest. These are the last central development of new-build homes at La Manga Club, just a 5-minute walk from all the shops and restaurants. Sports rights are included and each home include a storage facility. One leaf internal doors of 210x82,5x4 cm., of MDF board, pre-lacquered in white, with horizontal slots every 50 cm. Prefabricated imbedded cabinet with sliding doors, of MDF board panelling, pre-lacquered in white. In bathrooms, tiling with porcelain stoneware, size 60 x 30 cm, set on a supporting surface of laminated plasterboard interior wall. In kitchens, tiling with porcelain stoneware tiles, size 60 x 30 cm, set on a supporting surface of laminated plasterboard interior wall. Aerothermal heating system, air conditioning and sanitary hot water. High efficiency fan coils. DOUBLE FLOW mechanically controlled ventilation. Armoured entry door block. White finish. Security Class 3. Folding metallic gate for vehicle access. Manual

opening one-sided metallic gate for pedestrian access. La Manga Club is one of Europe's leading sport and leisure resorts. Bordered by natural parks and unspoilt beaches, its privileged location boasts exclusive holiday and residential accommodation on the Spanish Mediterranean coast. Founded in 1972, La Manga Club is a warm, safe, and vibrant community that has long attracted families and golf lovers with its diverse and outstanding leisure offer. La Manga Club enjoys excellent air connections. The local airports of Corvera (only 50 km away) and Alicante (less than 100 km away) offer regular flights to the rest of Europe, making it easy to arrive and depart from the resort.