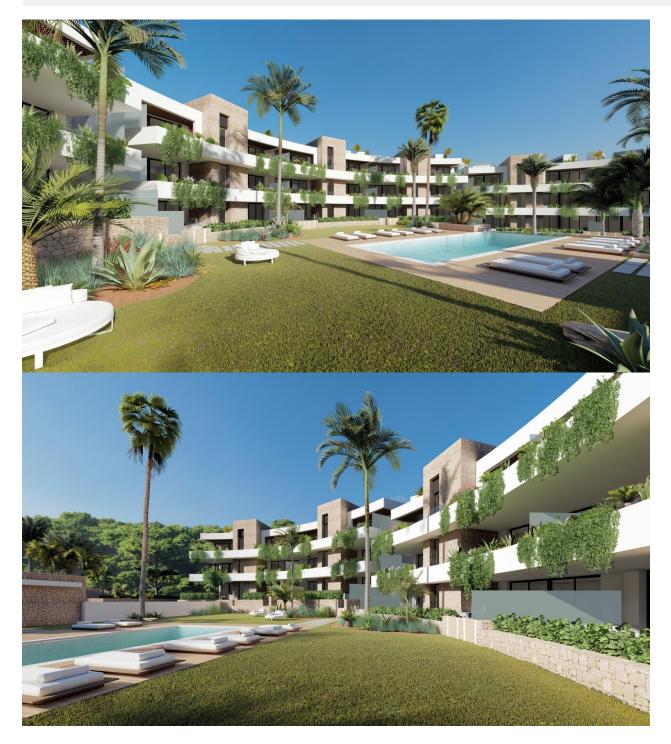

### DESCRIPTION

NEW BUILD RESIDENTIAL COMPLEX IN LA MANGA CLUB RESORT New Build exclusive residential of 42 apartments ideal for personal use or investment in on of the famous La Manga Club Resorts. These modern, light-filled residences afford stunning views of the Mar Menor, and their spacious terraces and the community pool let you enjoy the Mediterranean sun to the fullest. These are the last central development of new-build homes at La Manga Club, just a 5-minute walk from all the shops and restaurants. Sports rights are included and each home include a storage facility. One leaf internal doors of 210x82,5x4 cm., of MDF board, pre-lacquered in white, with horizontal slots every 50 cm. Prefabricated imbedded cabinet with sliding doors, of MDF board panelling, pre-lacquered in white. In bathrooms, tiling with porcelain stoneware, size 60 x 30 cm, set on a supporting surface of laminated plasterboard interior wall. In kitchens, tiling with porcelain stoneware tiles, size 60 x 30 cm, set on a supporting surface of laminated plasterboard interior wall. Aerothermal heating system, air conditioning and sanitary hot water. High efficiency fan coils. DOUBLE FLOW mechanically controlled ventilation. Armoured entry door block. White finish. Security Class 3. Folding metallic gate for vehicle access. Manual

opening one-sided metallic gate for pedestrian access. La Manga Club is one of Europe's leading sport and leisure resorts. Bordered by natural parks and unspoilt beaches, its privileged location boasts exclusive holiday and residential accommodation on the Spanish Mediterranean coast. Founded in 1972, La Manga Club is a warm, safe, and vibrant community that has long attracted families and golf lovers with its diverse and outstanding leisure offer. La Manga Club enjoys excellent air connections. The local airports of Corvera (only 50 km away) and Alicante (less than 100 km away) offer regular flights to the rest of Europe, making it easy to arrive and depart from the resort.