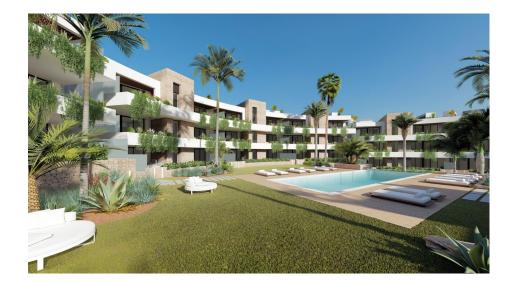

### DESCRIPTION

NEW BUILD RESIDENTIAL COMPLEX IN LA MANGA CLUB RESORT New Build exclusive residential of 42 apartments ideal for personal use or investment in on of the famous La Manga Club Resorts. These modern, light-filled residences afford stunning views of the Mar Menor, and their spacious terraces and the community pool let you enjoy the Mediterranean sun to the fullest. These are the last central development of new-build homes at La Manga Club, just a 5-minute walk from all the shops and restaurants. Sports rights are included and each home include a storage facility. One leaf internal doors of 210x82,5x4 cm., of MDF board, pre-lacquered in white, with horizontal slots every 50 cm. Prefabricated imbedded cabinet with sliding doors, of MDF board panelling, pre-lacquered in white. In bathrooms, tiling with porcelain stoneware, size 60 x 30 cm, set on a supporting surface of laminated plasterboard interior wall. In kitchens, tiling with porcelain stoneware tiles, size 60 x 30 cm, set on a supporting surface of laminated plasterboard interior wall. Aerothermal heating system, air conditioning and sanitary hot water. High efficiency fan coils. DOUBLE FLOW mechanically controlled ventilation. Armoured entry door block. White finish. Security Class 3. Folding metallic gate for vehicle access. Manual

opening one-sided metallic gate for pedestrian access. La Manga Club is one of Europe's leading sport and leisure resorts. Bordered by natural parks and unspoilt beaches, its privileged location boasts exclusive holiday and residential accommodation on the Spanish Mediterranean coast. Founded in 1972, La Manga Club is a warm, safe, and vibrant community that has long attracted families and golf lovers with its diverse and outstanding leisure offer. La Manga Club enjoys excellent air connections. The local airports of Corvera (only 50 km away) and Alicante (less than 100 km away) offer regular flights to the rest of Europe, making it easy to arrive and depart from the resort.