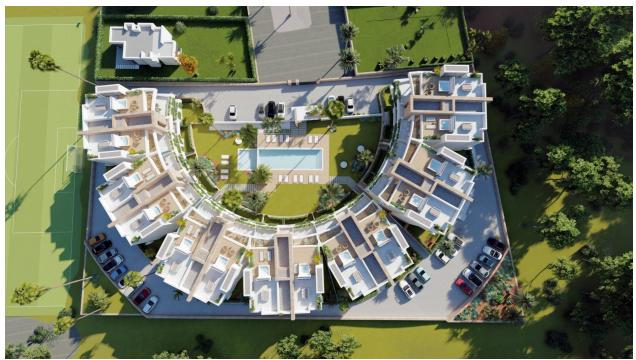

## **DESCRIPTION**

NEW BUILD RESIDENTIAL COMPLEX IN LA MANGA CLUB RESORT New Build exclusive residential of 42 apartments ideal for personal use or investment in on of the famous La Manga Club Resorts. These modern, light-filled residences afford stunning views of the Mar Menor, and their spacious terraces and the community pool let you enjoy the Mediterranean sun to the fullest. These are the last central development of new-build homes at La Manga Club, just a 5-minute walk from all the shops and restaurants. Sports rights are included and each home include a storage facility. One leaf internal doors of 210x82,5x4 cm., of MDF board, pre-lacquered in white, with horizontal slots every 50 cm. Prefabricated imbedded cabinet with sliding doors, of MDF board panelling, pre-lacquered in white. In bathrooms, tiling with porcelain stoneware, size 60 x 30 cm, set on a supporting surface of laminated plasterboard interior wall. In kitchens, tiling with porcelain stoneware tiles, size 60 x 30 cm, set on a supporting surface of laminated plasterboard interior wall. Aerothermal heating system, air conditioning and sanitary hot water. High efficiency fan coils. DOUBLE FLOW mechanically controlled ventilation. Armoured entry door block. White finish. Security Class 3. Folding metallic gate for vehicle access. Manual

opening one-sided metallic gate for pedestrian access. La Manga Club is one of Europe's leading sport and leisure resorts. Bordered by natural parks and unspoilt beaches, its privileged location boasts exclusive holiday and residential accommodation on the Spanish Mediterranean coast. Founded in 1972, La Manga Club is a warm, safe, and vibrant community that has long attracted families and golf lovers with its diverse and outstanding leisure offer. La Manga Club enjoys excellent air connections. The local airports of Corvera (only 50 km away) and Alicante (less than 100 km away) offer regular flights to the rest of Europe, making it easy to arrive and depart from the resort.