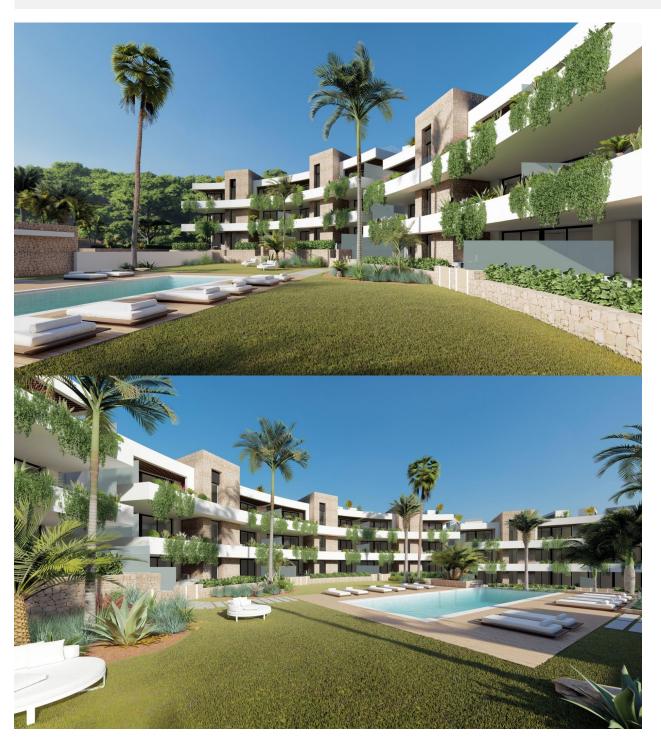

## **DESCRIPTION**

NEW BUILD RESIDENTIAL COMPLEX IN LA MANGA CLUB RESORT New Build exclusive residential of 42 apartments ideal for personal use or investment in on of the famous La Manga Club Resorts. These modern, light-filled residences afford stunning views of the Mar Menor, and their spacious terraces and the community pool let you enjoy the Mediterranean sun to the fullest. These are the last central development of new-build homes at La Manga Club, just a 5-minute walk from all the shops and restaurants. Sports rights are included and each home include a storage facility. One leaf internal doors of 210x82,5x4 cm., of MDF board, pre-lacquered in white, with horizontal slots every 50 cm. Prefabricated imbedded cabinet with sliding doors, of MDF board panelling, pre-lacquered in white. In bathrooms, tiling with porcelain stoneware, size 60 x 30 cm, set on a supporting surface of laminated plasterboard interior wall. In kitchens, tiling with porcelain stoneware tiles, size 60 x 30 cm, set on a supporting surface of laminated plasterboard interior wall. Aerothermal heating system, air conditioning and sanitary hot water. High efficiency fan coils. DOUBLE FLOW mechanically controlled ventilation. Armoured entry door block. White finish. Security Class 3. Folding metallic gate for vehicle access. Manual

opening one-sided metallic gate for pedestrian access. La Manga Club is one of Europe's leading sport and leisure resorts. Bordered by natural parks and unspoilt beaches, its privileged location boasts exclusive holiday and residential accommodation on the Spanish Mediterranean coast. Founded in 1972, La Manga Club is a warm, safe, and vibrant community that has long attracted families and golf lovers with its diverse and outstanding leisure offer. La Manga Club enjoys excellent air connections. The local airports of Corvera (only 50 km away) and Alicante (less than 100 km away) offer regular flights to the rest of Europe, making it easy to arrive and depart from the resort.