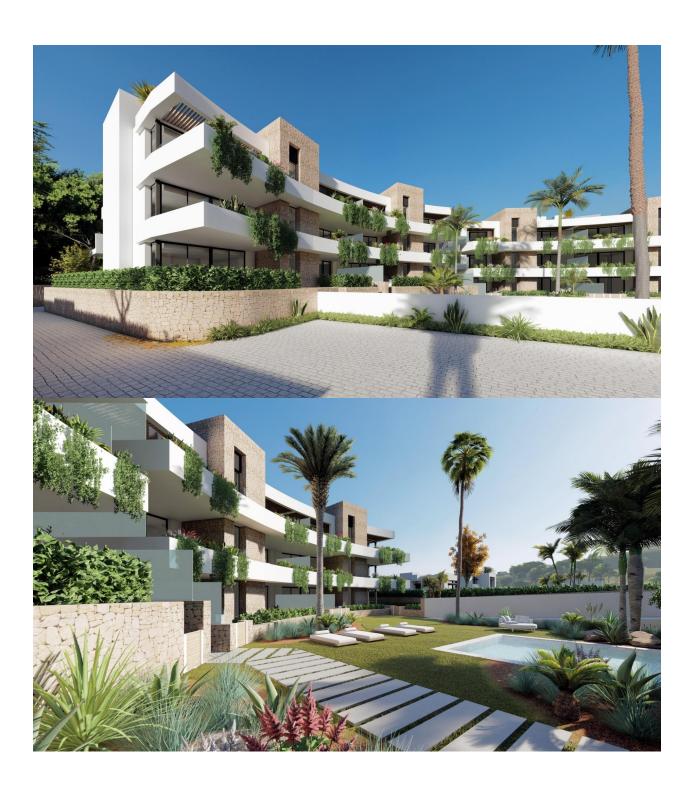

## **DESCRIPTION**

NEW BUILD RESIDENTIAL COMPLEX IN LA MANGA CLUB RESORT New Build exclusive residential of 42 apartments ideal for personal use or investment in on of the famous La Manga Club Resorts. These modern, light-filled residences afford stunning views of the Mar Menor, and their spacious terraces and the community pool let you enjoy the Mediterranean sun to the fullest. These are the last central development of new-build homes at La Manga Club, just a 5-minute walk from all the shops and restaurants. Sports rights are included and each home include a storage facility. One leaf internal doors of 210x82,5x4 cm., of MDF board, pre-lacquered in white, with horizontal slots every 50 cm. Prefabricated imbedded cabinet with sliding doors, of MDF board panelling, pre-lacquered in white. In bathrooms, tiling with porcelain stoneware, size 60 x 30 cm, set on a supporting surface of laminated plasterboard interior wall. In kitchens, tiling with porcelain stoneware tiles, size 60 x 30 cm, set on a supporting surface of laminated plasterboard interior wall. Aerothermal heating system, air conditioning and sanitary hot water. High efficiency fan coils. DOUBLE FLOW mechanically controlled ventilation. Armoured entry door block. White finish. Security Class 3. Folding metallic gate for vehicle access. Manual

opening one-sided metallic gate for pedestrian access. La Manga Club is one of Europe's leading sport and leisure resorts. Bordered by natural parks and unspoilt beaches, its privileged location boasts exclusive holiday and residential accommodation on the Spanish Mediterranean coast. Founded in 1972, La Manga Club is a warm, safe, and vibrant community that has long attracted families and golf lovers with its diverse and outstanding leisure offer. La Manga Club enjoys excellent air connections. The local airports of Corvera (only 50 km away) and Alicante (less than 100 km away) offer regular flights to the rest of Europe, making it easy to arrive and depart from the resort.