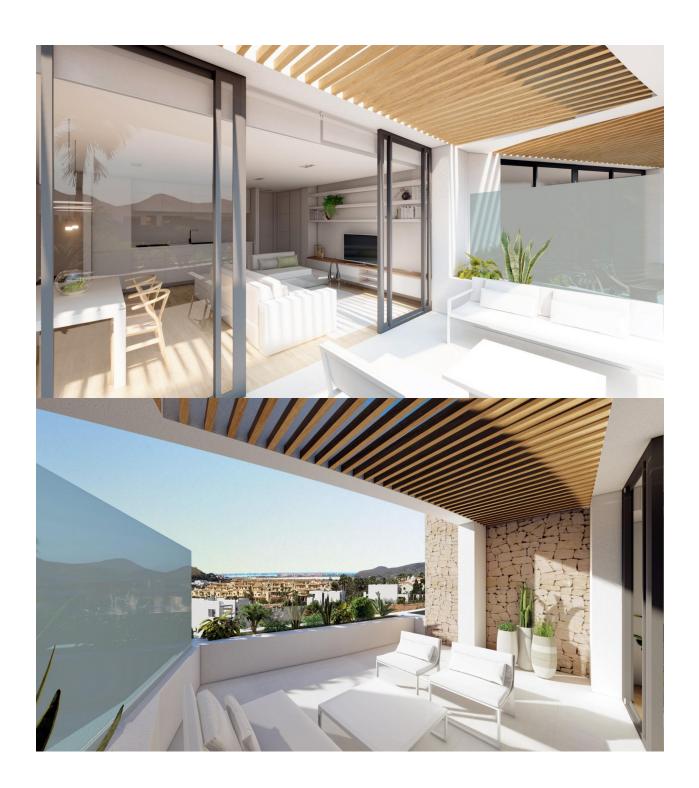

## **DESCRIPTION**

NEW BUILD RESIDENTIAL COMPLEX IN LA MANGA CLUB RESORT New Build exclusive residential of 42 apartments ideal for personal use or investment in on of the famous La Manga Club Resorts. These modern, light-filled residences afford stunning views of the Mar Menor, and their spacious terraces and the community pool let you enjoy the Mediterranean sun to the fullest. These are the last central development of new-build homes at La Manga Club, just a 5-minute walk from all the shops and restaurants. Sports rights are included and each home include a storage facility. One leaf internal doors of 210x82,5x4 cm., of MDF board, pre-lacquered in white, with horizontal slots every 50 cm. Prefabricated imbedded cabinet with sliding doors, of MDF board panelling, pre-lacquered in white. In bathrooms, tiling with porcelain stoneware, size 60 x 30 cm, set on a supporting surface of laminated plasterboard interior wall. In kitchens, tiling with porcelain stoneware tiles, size 60 x 30 cm, set on a supporting surface of laminated plasterboard interior wall. Aerothermal heating system, air conditioning and sanitary hot water. High efficiency fan coils. DOUBLE FLOW mechanically controlled ventilation. Armoured entry door block. White finish. Security Class 3. Folding metallic gate for vehicle access. Manual