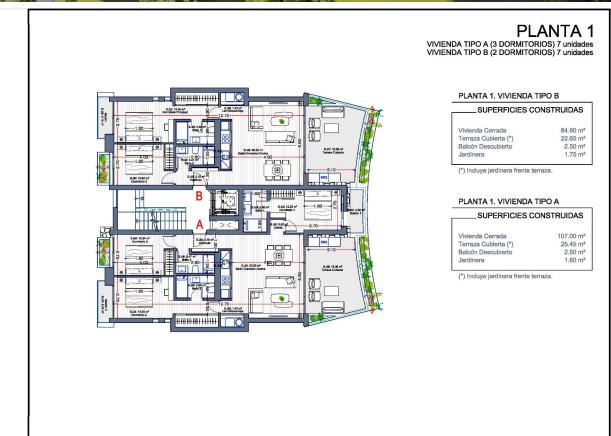

REF: # 11323 COSTA MURCIA

| INFO             |              |
|------------------|--------------|
| PRIX:            | 455.000 €    |
| TYPE:            | Appartement  |
| CITY:            | Costa Murcia |
| CHAMBRES:        | 3            |
| Ba ENFANTS:      | 2            |
| Built ( m2 ):    | 119          |
| pas ( m2 ):      | -            |
| Terrasse ( m2 ): | -            |
| A ENFANTS:       | -            |
| de plante:       | -            |
| MESSAGE          | -            |