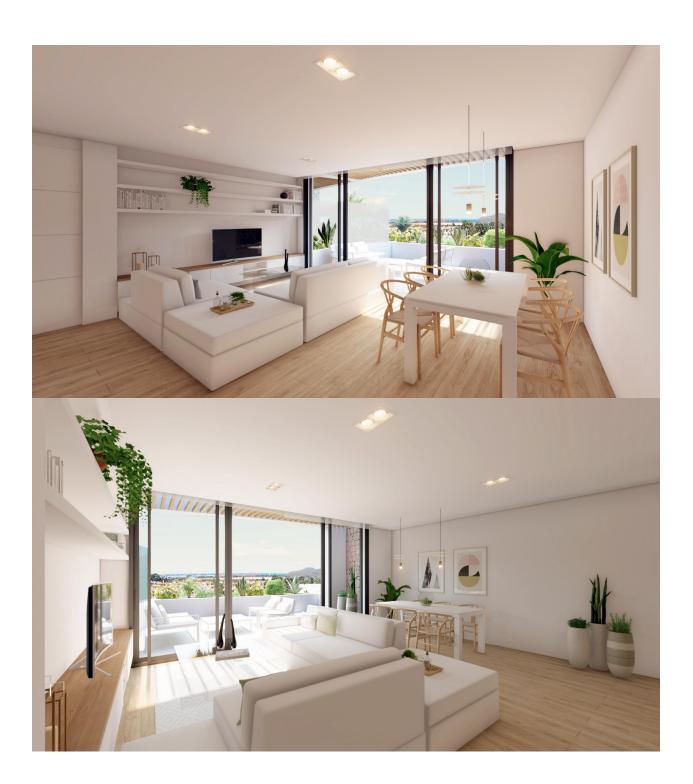

## **DESCRIPTION**

NEW BUILD RESIDENTIAL COMPLEX IN LA MANGA CLUB RESORT New Build exclusive residential of 42 apartments ideal for personal use or investment in on of the famous La Manga Club Resorts. These modern, light-filled residences afford stunning views of the Mar Menor, and their spacious terraces and the community pool let you enjoy the Mediterranean sun to the fullest. These are the last central development of new-build homes at La Manga Club, just a 5-minute walk from all the shops and restaurants. Sports rights are included and each home include a storage facility. One leaf internal doors of 210x82,5x4 cm., of MDF board, pre-lacquered in white, with horizontal slots every 50 cm. Prefabricated imbedded cabinet with sliding doors, of MDF board panelling, pre-lacquered in white. In bathrooms, tiling with porcelain stoneware, size 60 x 30 cm, set on a supporting surface of laminated plasterboard interior wall. In kitchens, tiling with porcelain stoneware tiles, size 60 x 30 cm, set on a supporting surface of laminated plasterboard interior wall. Aerothermal heating system, air conditioning and sanitary hot water. High efficiency fan coils. DOUBLE FLOW mechanically controlled ventilation. Armoured entry door block. White finish. Security Class 3. Folding metallic gate for vehicle access. Manual

## **VIEW**

• Panoramico