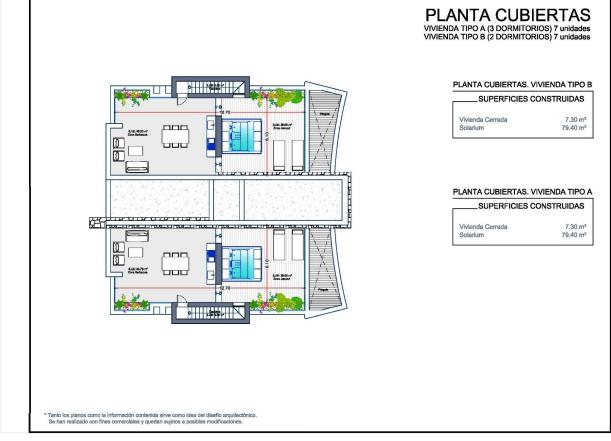

REF: # 11322 COSTA MURCIA

| INFO             |              |
|------------------|--------------|
| PRIX:            | 505.000 €    |
| TYPE:            |              |
| CITY:            | Costa Murcia |
| CHAMBRES:        | 2            |
| Ba ENFANTS:      | 2            |
| Built ( m2 ):    | 92           |
| pas ( m2 ):      | -            |
| Terrasse ( m2 ): | -            |
| A ENFANTS:       | -            |
| de plante:       | -            |
| MESSAGE          | -            |

## **DESCRIPTION**

NEW BUILD RESIDENTIAL COMPLEX IN LA MANGA CLUB RESORT New Build exclusive residential of 42 apartments ideal for personal use or investment in on of the famous La Manga Club Resorts. These modern, light-filled residences afford stunning views of the Mar Menor, and their spacious terraces and the community pool let you enjoy the Mediterranean sun to the fullest. These are the last central development of new-build homes at La Manga Club, just a 5-minute walk from all the shops and restaurants. Sports rights are included and each home include a storage facility. One leaf internal doors of 210x82,5x4 cm., of MDF board, pre-lacquered in white, with horizontal slots every 50 cm. Prefabricated imbedded cabinet with sliding doors, of MDF board panelling, pre-lacquered in white. In bathrooms, tiling with porcelain stoneware, size 60 x 30 cm, set on a supporting surface of laminated plasterboard interior wall. In kitchens, tiling with porcelain stoneware tiles, size 60 x 30 cm, set on a supporting surface of laminated plasterboard interior wall. Aerothermal heating system, air conditioning and sanitary hot water. High efficiency fan coils. DOUBLE FLOW mechanically controlled ventilation. Armoured entry door block. White finish. Security Class 3. Folding metallic gate for vehicle access. Manual