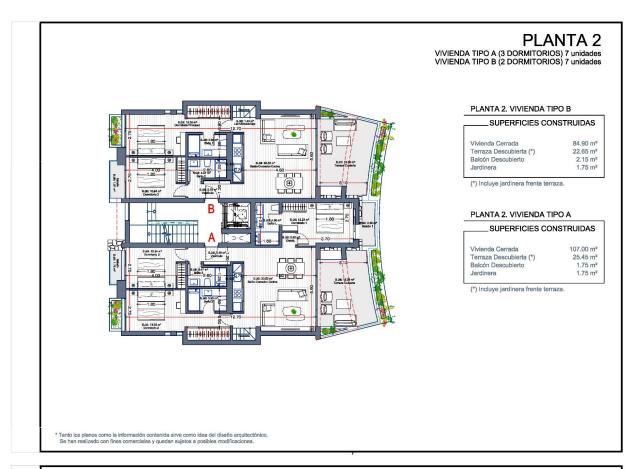

REF: # 11322 COSTA MURCIA

| INFO             |              |
|------------------|--------------|
| PRIX:            | 505.000 €    |
| TYPE:            |              |
| CITY:            | Costa Murcia |
| CHAMBRES:        | 2            |
| Ba ENFANTS:      | 2            |
| Built ( m2 ):    | 92           |
| pas ( m2 ):      | -            |
| Terrasse ( m2 ): | -            |
| A ENFANTS:       | -            |
| de plante:       | -            |
| MESSAGE          | -            |

## **DESCRIPTION**

NEW BUILD RESIDENTIAL COMPLEX IN LA MANGA CLUB RESORT New Build exclusive residential of 42 apartments ideal for personal use or investment in on of the famous La Manga Club Resorts. These modern, light-filled residences afford stunning views of the Mar Menor, and their spacious terraces and the community pool let you enjoy the Mediterranean sun to the fullest. These are the last central development of new-build homes at La Manga Club, just a 5-minute walk from all the shops and restaurants. Sports rights are included and each home include a storage facility. One leaf internal doors of 210x82,5x4 cm., of MDF board, pre-lacquered in white, with horizontal slots every 50 cm. Prefabricated imbedded cabinet with sliding doors, of MDF board panelling, pre-lacquered in white. In bathrooms, tiling with porcelain stoneware, size 60 x 30 cm, set on a supporting surface of laminated plasterboard interior wall. In kitchens, tiling with porcelain stoneware tiles, size 60 x 30 cm, set on a supporting surface of laminated plasterboard interior wall. Aerothermal heating system, air conditioning and sanitary hot water. High efficiency fan coils. DOUBLE FLOW mechanically controlled ventilation. Armoured entry door block. White finish. Security Class 3. Folding metallic gate for vehicle access. Manual