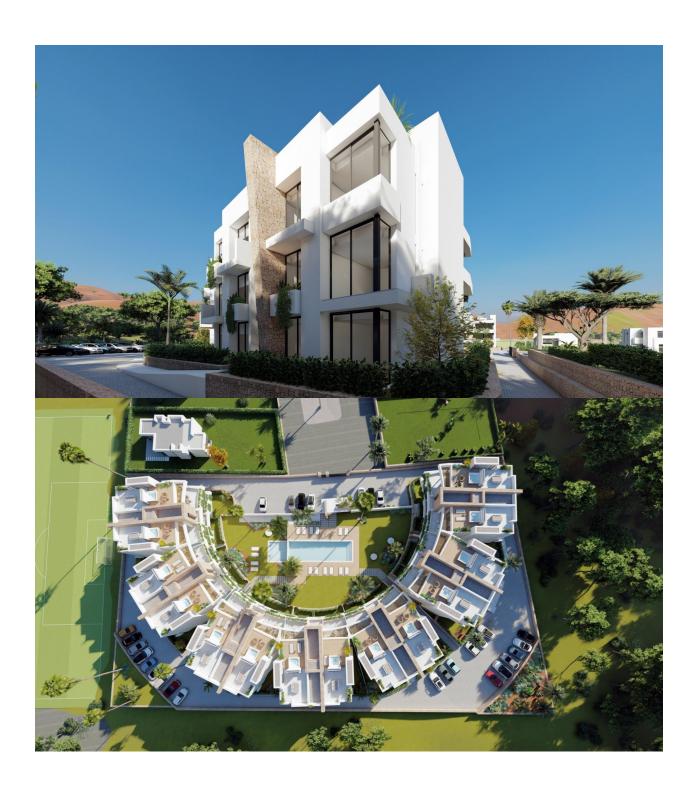

## **DESCRIPTION**

NEW BUILD RESIDENTIAL COMPLEX IN LA MANGA CLUB RESORT New Build exclusive residential of 42 apartments ideal for personal use or investment in on of the famous La Manga Club Resorts. These modern, light-filled residences afford stunning views of the Mar Menor, and their spacious terraces and the community pool let you enjoy the Mediterranean sun to the fullest. These are the last central development of new-build homes at La Manga Club, just a 5-minute walk from all the shops and restaurants. Sports rights are included and each home include a storage facility. One leaf internal doors of 210x82,5x4 cm., of MDF board, pre-lacquered in white, with horizontal slots every 50 cm. Prefabricated imbedded cabinet with sliding doors, of MDF board panelling, pre-lacquered in white. In bathrooms, tiling with porcelain stoneware, size 60 x 30 cm, set on a supporting surface of laminated plasterboard interior wall. In kitchens, tiling with porcelain stoneware tiles, size 60 x 30 cm, set on a supporting surface of laminated plasterboard interior wall. Aerothermal heating system, air conditioning and sanitary hot water. High efficiency fan coils. DOUBLE FLOW mechanically controlled ventilation. Armoured entry door block. White finish. Security Class 3. Folding metallic gate for vehicle access. Manual

opening one-sided metallic gate for pedestrian access. La Manga Club is one of Europe's leading sport and leisure resorts. Bordered by natural parks and unspoilt beaches, its privileged location boasts exclusive holiday and residential accommodation on the Spanish Mediterranean coast. Founded in 1972, La Manga Club is a warm, safe, and vibrant community that has long attracted families and golf lovers with its diverse and outstanding leisure offer. La Manga Club enjoys excellent air connections. The local airports of Corvera (only 50 km away) and Alicante (less than 100 km away) offer regular flights to the rest of Europe, making it easy to arrive and depart from the resort.

## **VIEW**

• Panoramico