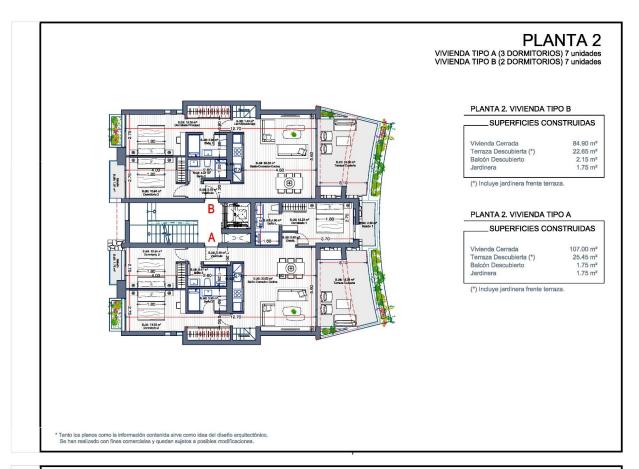

REF: # 11321 COSTA MURCIA

| INFO             |              |
|------------------|--------------|
| PRIX:            | 710.000 €    |
| TYPE:            |              |
| CITY:            | Costa Murcia |
| CHAMBRES:        | 3            |
| Ba ENFANTS:      | 2            |
| Built ( m2 ):    | 114          |
| pas ( m2 ):      | -            |
| Terrasse ( m2 ): | -            |
| A ENFANTS:       | -            |
| de plante:       | -            |
| MESSAGE          | -            |

## **DESCRIPTION**

NEW BUILD RESIDENTIAL COMPLEX IN LA MANGA CLUB RESORT New Build exclusive residential of 42 apartments ideal for personal use or investment in on of the famous La Manga Club Resorts. These modern, light-filled residences afford stunning views of the Mar Menor, and their spacious terraces and the community pool let you enjoy the Mediterranean sun to the fullest. These are the last central development of new-build homes at La Manga Club, just a 5-minute walk from all the shops and restaurants. Sports rights are included and each home include a storage facility. One leaf internal doors of 210x82,5x4 cm., of MDF board, pre-lacquered in white, with horizontal slots every 50 cm. Prefabricated imbedded cabinet with sliding doors, of MDF board panelling, pre-lacquered in white. In bathrooms, tiling with porcelain stoneware, size 60 x 30 cm, set on a supporting surface of laminated plasterboard interior wall. In kitchens, tiling with porcelain stoneware tiles, size 60 x 30 cm, set on a supporting surface of laminated plasterboard interior wall. Aerothermal heating system, air conditioning and sanitary hot water. High efficiency fan coils. DOUBLE FLOW mechanically controlled ventilation. Armoured entry door block. White finish. Security Class 3. Folding metallic gate for vehicle access. Manual