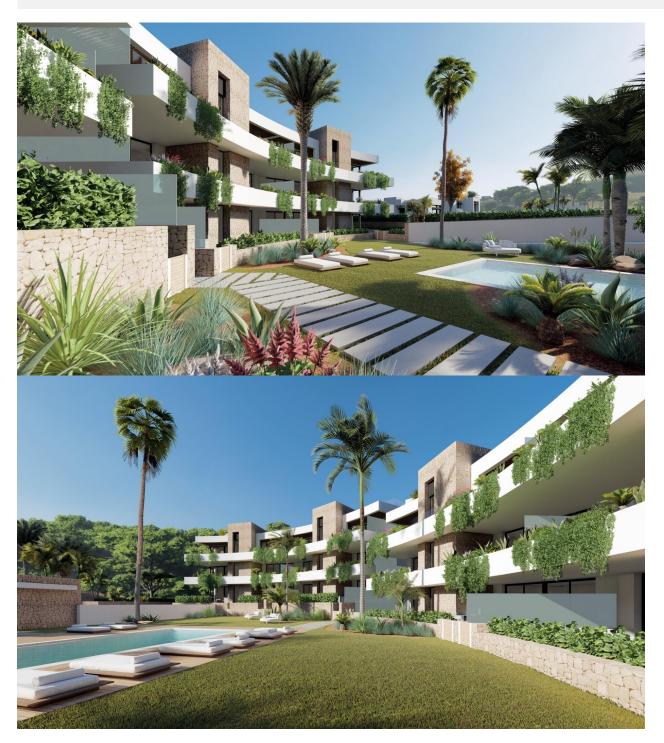

## **DESCRIPTION**

NEW BUILD RESIDENTIAL COMPLEX IN LA MANGA CLUB RESORT New Build exclusive residential of 42 apartments ideal for personal use or investment in on of the famous La Manga Club Resorts. These modern, light-filled residences afford stunning views of the Mar Menor, and their spacious terraces and the community pool let you enjoy the Mediterranean sun to the fullest. These are the last central development of new-build homes at La Manga Club, just a 5-minute walk from all the shops and restaurants. Sports rights are included and each home include a storage facility. One leaf internal doors of 210x82,5x4 cm., of MDF board, pre-lacquered in white, with horizontal slots every 50 cm. Prefabricated imbedded cabinet with sliding doors, of MDF board panelling, pre-lacquered in white. In bathrooms, tiling with porcelain stoneware, size 60 x 30 cm, set on a supporting surface of laminated plasterboard interior wall. In kitchens, tiling with porcelain stoneware tiles, size 60 x 30 cm, set on a supporting surface of laminated plasterboard interior wall. Aerothermal heating system, air conditioning and sanitary hot water. High efficiency fan coils. DOUBLE FLOW mechanically controlled ventilation. Armoured entry door block. White finish. Security Class 3. Folding metallic gate for vehicle access. Manual

opening one-sided metallic gate for pedestrian access. La Manga Club is one of Europe's leading sport and leisure resorts. Bordered by natural parks and unspoilt beaches, its privileged location boasts exclusive holiday and residential accommodation on the Spanish Mediterranean coast. Founded in 1972, La Manga Club is a warm, safe, and vibrant community that has long attracted families and golf lovers with its diverse and outstanding leisure offer. La Manga Club enjoys excellent air connections. The local airports of Corvera (only 50 km away) and Alicante (less than 100 km away) offer regular flights to the rest of Europe, making it easy to arrive and depart from the resort.