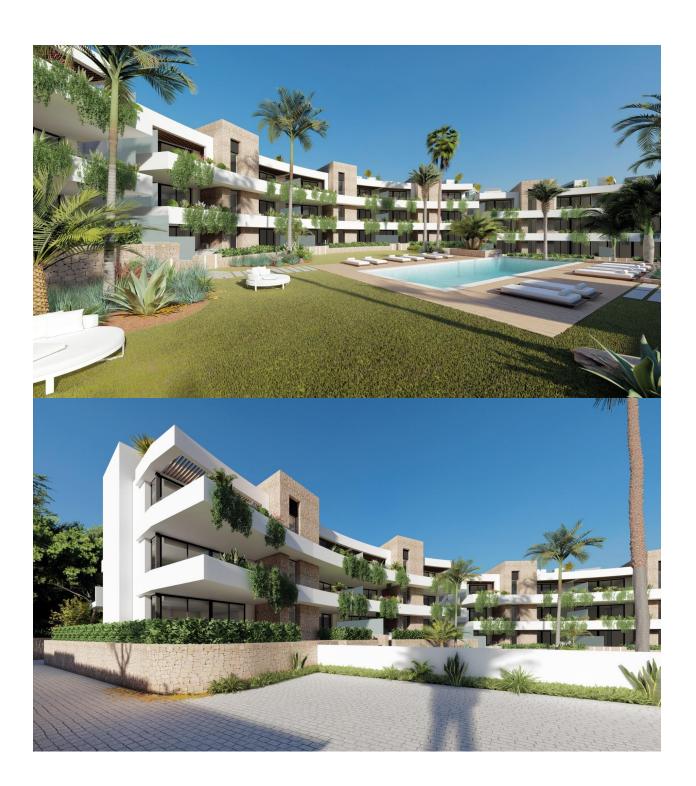

## **DESCRIPTION**

NEW BUILD RESIDENTIAL COMPLEX IN LA MANGA CLUB RESORT New Build exclusive residential of 42 apartments ideal for personal use or investment in on of the famous La Manga Club Resorts. These modern, light-filled residences afford stunning views of the Mar Menor, and their spacious terraces and the community pool let you enjoy the Mediterranean sun to the fullest. These are the last central development of new-build homes at La Manga Club, just a 5-minute walk from all the shops and restaurants. Sports rights are included and each home include a storage facility. One leaf internal doors of 210x82,5x4 cm., of MDF board, pre-lacquered in white, with horizontal slots every 50 cm. Prefabricated imbedded cabinet with sliding doors, of MDF board panelling, pre-lacquered in white. In bathrooms, tiling with porcelain stoneware, size 60 x 30 cm, set on a supporting surface of laminated plasterboard interior wall. In kitchens, tiling with porcelain stoneware tiles, size 60 x 30 cm, set on a supporting surface of laminated plasterboard interior wall. Aerothermal heating system, air conditioning and sanitary hot water. High efficiency fan coils. DOUBLE FLOW mechanically controlled ventilation. Armoured entry door block. White finish. Security Class 3. Folding metallic gate for vehicle access. Manual

opening one-sided metallic gate for pedestrian access. La Manga Club is one of Europe's leading sport and leisure resorts. Bordered by natural parks and unspoilt beaches, its privileged location boasts exclusive holiday and residential accommodation on the Spanish Mediterranean coast. Founded in 1972, La Manga Club is a warm, safe, and vibrant community that has long attracted families and golf lovers with its diverse and outstanding leisure offer. La Manga Club enjoys excellent air connections. The local airports of Corvera (only 50 km away) and Alicante (less than 100 km away) offer regular flights to the rest of Europe, making it easy to arrive and depart from the resort.