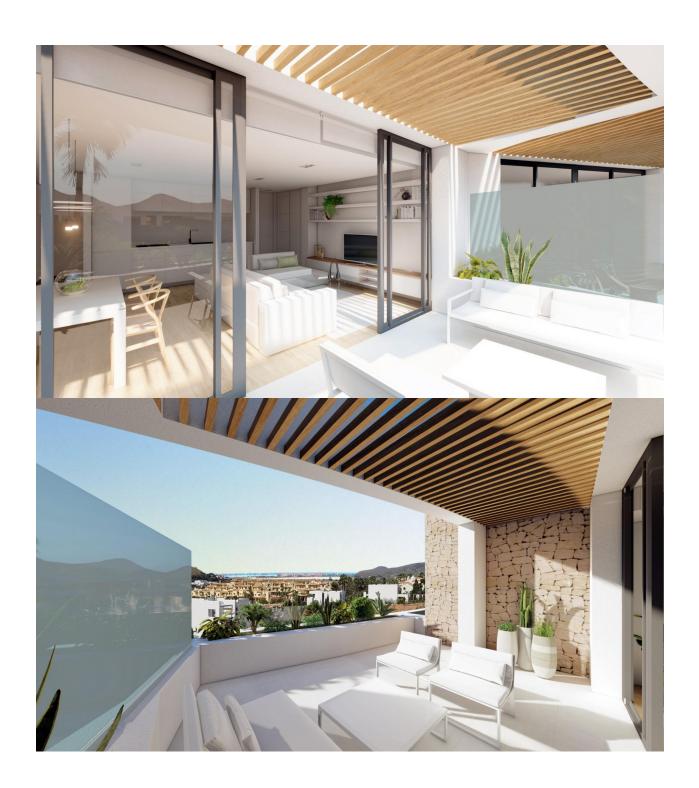

## **DESCRIPTION**

NEW BUILD RESIDENTIAL COMPLEX IN LA MANGA CLUB RESORT New Build exclusive residential of 42 apartments ideal for personal use or investment in on of the famous La Manga Club Resorts. These modern, light-filled residences afford stunning views of the Mar Menor, and their spacious terraces and the community pool let you enjoy the Mediterranean sun to the fullest. These are the last central development of new-build homes at La Manga Club, just a 5-minute walk from all the shops and restaurants. Sports rights are included and each home include a storage facility. One leaf internal doors of 210x82,5x4 cm., of MDF board, pre-lacquered in white, with horizontal slots every 50 cm. Prefabricated imbedded cabinet with sliding doors, of MDF board panelling, pre-lacquered in white. In bathrooms, tiling with porcelain stoneware, size 60 x 30 cm, set on a supporting surface of laminated plasterboard interior wall. In kitchens, tiling with porcelain stoneware tiles, size 60 x 30 cm, set on a supporting surface of laminated plasterboard interior wall. Aerothermal heating system, air conditioning and sanitary hot water. High efficiency fan coils. DOUBLE FLOW mechanically controlled ventilation. Armoured entry door block. White finish. Security Class 3. Folding metallic gate for vehicle access. Manual

## **VIEW**

• Panoramico