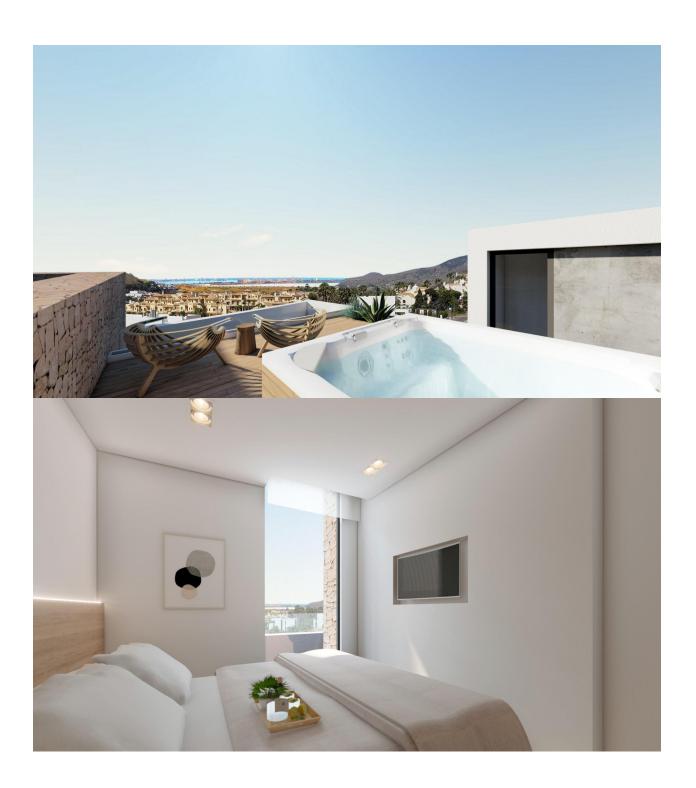

## **DESCRIPTION**

NEW BUILD RESIDENTIAL COMPLEX IN LA MANGA CLUB RESORT New Build exclusive residential of 42 apartments ideal for personal use or investment in on of the famous La Manga Club Resorts. These modern, light-filled residences afford stunning views of the Mar Menor, and their spacious terraces and the community pool let you enjoy the Mediterranean sun to the fullest. These are the last central development of new-build homes at La Manga Club, just a 5-minute walk from all the shops and restaurants. Sports rights are included and each home include a storage facility. One leaf internal doors of 210x82,5x4 cm., of MDF board, pre-lacquered in white, with horizontal slots every 50 cm. Prefabricated imbedded cabinet with sliding doors, of MDF board panelling, pre-lacquered in white. In bathrooms, tiling with porcelain stoneware, size 60 x 30 cm, set on a supporting surface of laminated plasterboard interior wall. In kitchens, tiling with porcelain stoneware tiles, size 60 x 30 cm, set on a supporting surface of laminated plasterboard interior wall. Aerothermal heating system, air conditioning and sanitary hot water. High efficiency fan coils. DOUBLE FLOW mechanically controlled ventilation. Armoured entry door block. White finish. Security Class 3. Folding metallic gate for vehicle access. Manual