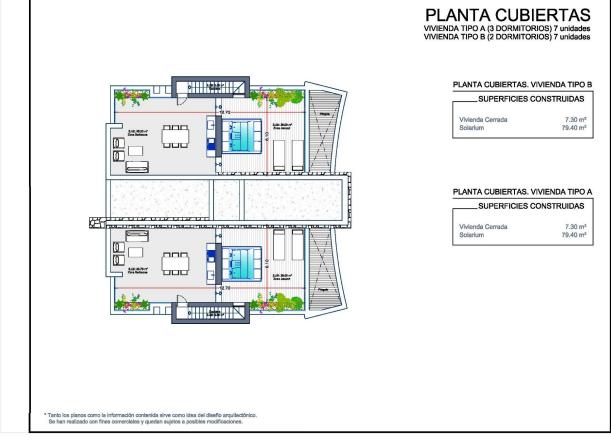

REF: # 11321 COSTA MURCIA

| INFO             |              |
|------------------|--------------|
| PRIX:            | 710.000 €    |
| TYPE:            |              |
| CITY:            | Costa Murcia |
| CHAMBRES:        | 3            |
| Ba ENFANTS:      | 2            |
| Built ( m2 ):    | 114          |
| pas ( m2 ):      | -            |
| Terrasse ( m2 ): | -            |
| A ENFANTS:       | -            |
| de plante:       | -            |
| MESSAGE          | -            |

## **DESCRIPTION**

NEW BUILD RESIDENTIAL COMPLEX IN LA MANGA CLUB RESORT New Build exclusive residential of 42 apartments ideal for personal use or investment in on of the famous La Manga Club Resorts. These modern, light-filled residences afford stunning views of the Mar Menor, and their spacious terraces and the community pool let you enjoy the Mediterranean sun to the fullest. These are the last central development of new-build homes at La Manga Club, just a 5-minute walk from all the shops and restaurants. Sports rights are included and each home include a storage facility. One leaf internal doors of 210x82,5x4 cm., of MDF board, pre-lacquered in white, with horizontal slots every 50 cm. Prefabricated imbedded cabinet with sliding doors, of MDF board panelling, pre-lacquered in white. In bathrooms, tiling with porcelain stoneware, size 60 x 30 cm, set on a supporting surface of laminated plasterboard interior wall. In kitchens, tiling with porcelain stoneware tiles, size 60 x 30 cm, set on a supporting surface of laminated plasterboard interior wall. Aerothermal heating system, air conditioning and sanitary hot water. High efficiency fan coils. DOUBLE FLOW mechanically controlled ventilation. Armoured entry door block. White finish. Security Class 3. Folding metallic gate for vehicle access. Manual