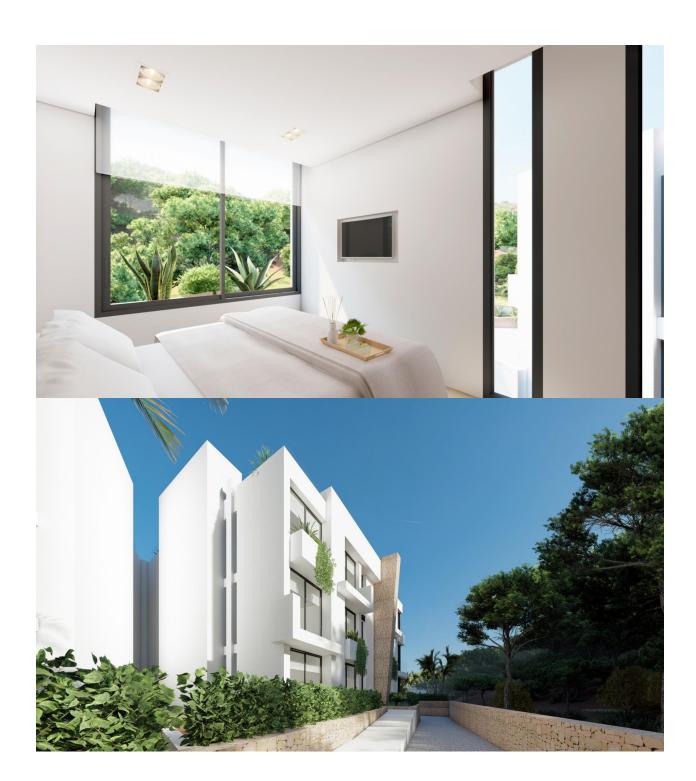

## **DESCRIPTION**

NEW BUILD RESIDENTIAL COMPLEX IN LA MANGA CLUB RESORT New Build exclusive residential of 42 apartments ideal for personal use or investment in on of the famous La Manga Club Resorts. These modern, light-filled residences afford stunning views of the Mar Menor, and their spacious terraces and the community pool let you enjoy the Mediterranean sun to the fullest. These are the last central development of new-build homes at La Manga Club, just a 5-minute walk from all the shops and restaurants. Sports rights are included and each home include a storage facility. One leaf internal doors of 210x82,5x4 cm., of MDF board, pre-lacquered in white, with horizontal slots every 50 cm. Prefabricated imbedded cabinet with sliding doors, of MDF board panelling, pre-lacquered in white. In bathrooms, tiling with porcelain stoneware, size 60 x 30 cm, set on a supporting surface of laminated plasterboard interior wall. In kitchens, tiling with porcelain stoneware tiles, size 60 x 30 cm, set on a supporting surface of laminated plasterboard interior wall. Aerothermal heating system, air conditioning and sanitary hot water. High efficiency fan coils. DOUBLE FLOW mechanically controlled ventilation. Armoured entry door block. White finish. Security Class 3. Folding metallic gate for vehicle access. Manual