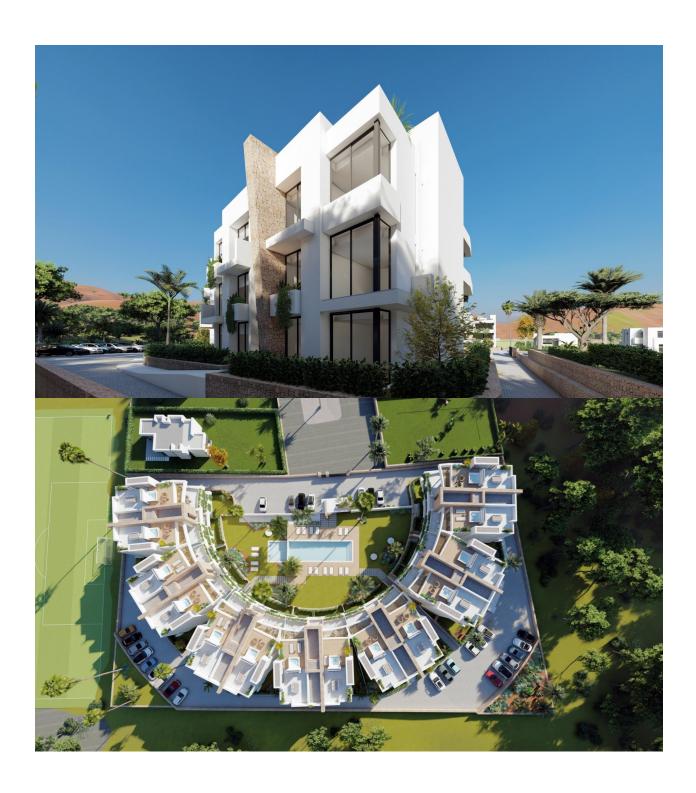

## **DESCRIPTION**

NEW BUILD RESIDENTIAL COMPLEX IN LA MANGA CLUB RESORT New Build exclusive residential of 42 apartments ideal for personal use or investment in on of the famous La Manga Club Resorts. These modern, light-filled residences afford stunning views of the Mar Menor, and their spacious terraces and the community pool let you enjoy the Mediterranean sun to the fullest. These are the last central development of new-build homes at La Manga Club, just a 5-minute walk from all the shops and restaurants. Sports rights are included and each home include a storage facility. One leaf internal doors of 210x82,5x4 cm., of MDF board, pre-lacquered in white, with horizontal slots every 50 cm. Prefabricated imbedded cabinet with sliding doors, of MDF board panelling, pre-lacquered in white. In bathrooms, tiling with porcelain stoneware, size 60 x 30 cm, set on a supporting surface of laminated plasterboard interior wall. In kitchens, tiling with porcelain stoneware tiles, size 60 x 30 cm, set on a supporting surface of laminated plasterboard interior wall. Aerothermal heating system, air conditioning and sanitary hot water. High efficiency fan coils. DOUBLE FLOW mechanically controlled ventilation. Armoured entry door block. White finish. Security Class 3. Folding metallic gate for vehicle access. Manual

opening one-sided metallic gate for pedestrian access. La Manga Club is one of Europe's leading sport and leisure resorts. Bordered by natural parks and unspoilt beaches, its privileged location boasts exclusive holiday and residential accommodation on the Spanish Mediterranean coast. Founded in 1972, La Manga Club is a warm, safe, and vibrant community that has long attracted families and golf lovers with its diverse and outstanding leisure offer. La Manga Club enjoys excellent air connections. The local airports of Corvera (only 50 km away) and Alicante (less than 100 km away) offer regular flights to the rest of Europe, making it easy to arrive and depart from the resort.