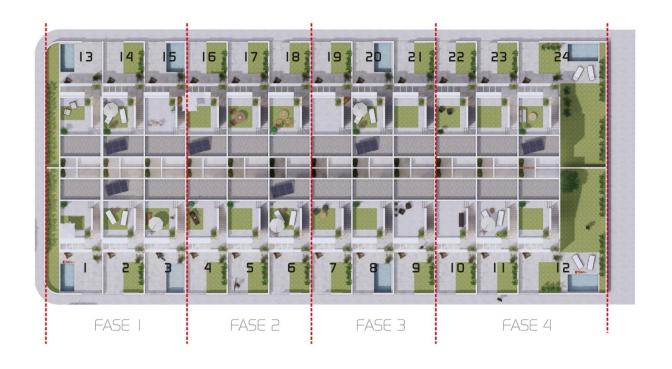

## **DESCRIPTION**

NEW BUILD SEMI-DETACHED VILLA IN VILLAMARTIN, ORIHUELA COSTA - private pool and garden. This fantastic villa is situated in a magnificent complex comprising of up to 24 town houses and semidetached villas and is constructed over two floors. The property consists of 3 bedrooms and 2 bathrooms, private swimming pool and solarium to enjoy all hours of sunshine every day of the year. The complex located in PAU 26, a quiet residential area of Orihuela Costa. These properties come with pre-installed ducted air conditioning, including supply and return grilles in the living room and bedrooms, as well as zoned climate control pre-installation. Located closed to the beach of Punta Prima so you can enjoy the Spanish sun all year round on the Costa Blanca. Only 10 minutes from the Villa Martín Golf course and La Zenia Boulevard shopping centre. Complex located 40 minutes from Alicante airport and 1 hour Murcia - Corvera airport.