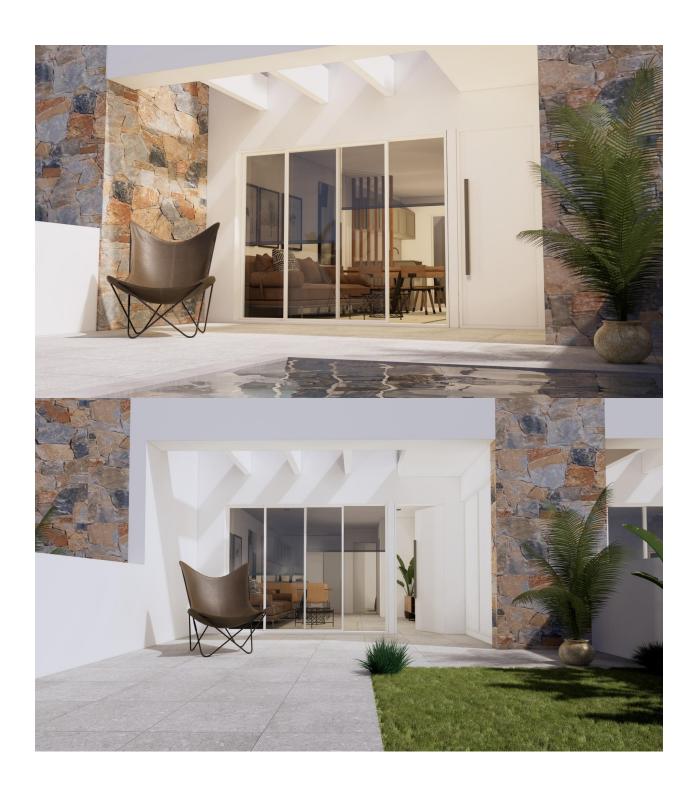

## **DESCRIPTION**

NEW BUILD SEMI-DETACHED VILLA IN VILLAMARTIN, ORIHUELA COSTA - private pool and garden. This fantastic villa is situated in a magnificent complex comprising of up to 24 town houses and semidetached villas and is constructed over two floors. The property consists of 3 bedrooms and 2 bathrooms, private swimming pool and solarium to enjoy all hours of sunshine every day of the year. The complex located in PAU 26, a quiet residential area of Orihuela Costa. These properties come with pre-installed ducted air conditioning, including supply and return grilles in the living room and bedrooms, as well as zoned climate control pre-installation. Located closed to the beach of Punta Prima so you can enjoy the Spanish sun all year round on the Costa Blanca. Only 10 minutes from the Villa Martín Golf course and La Zenia Boulevard shopping centre. Complex located 40 minutes from Alicante airport and 1 hour Murcia - Corvera airport.