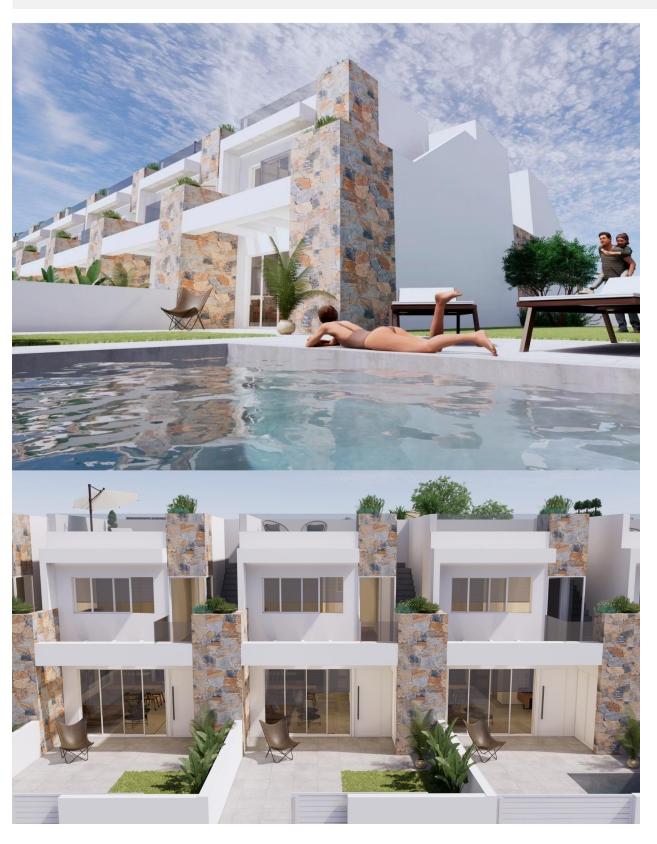

## **DESCRIPTION**

NEW BUILD SEMI-DETACHED VILLA IN VILLAMARTIN, ORIHUELA COSTA - private pool and garden. This fantastic villa is situated in a magnificent complex comprising of up to 24 town houses and semidetached villas and is constructed over two floors. The property consists of 3 bedrooms and 2 bathrooms, private swimming pool and solarium to enjoy all hours of sunshine every day of the year. The complex located in PAU 26, a quiet residential area of Orihuela Costa. These properties come with pre-installed ducted air conditioning, including supply and return grilles in the living room and bedrooms, as well as zoned climate control pre-installation. Located closed to the beach of Punta Prima so you can enjoy the Spanish sun all year round on the Costa Blanca. Only 10 minutes from the Villa Martín Golf course and La Zenia Boulevard shopping centre. Complex located 40 minutes from Alicante airport and 1 hour Murcia - Corvera airport.