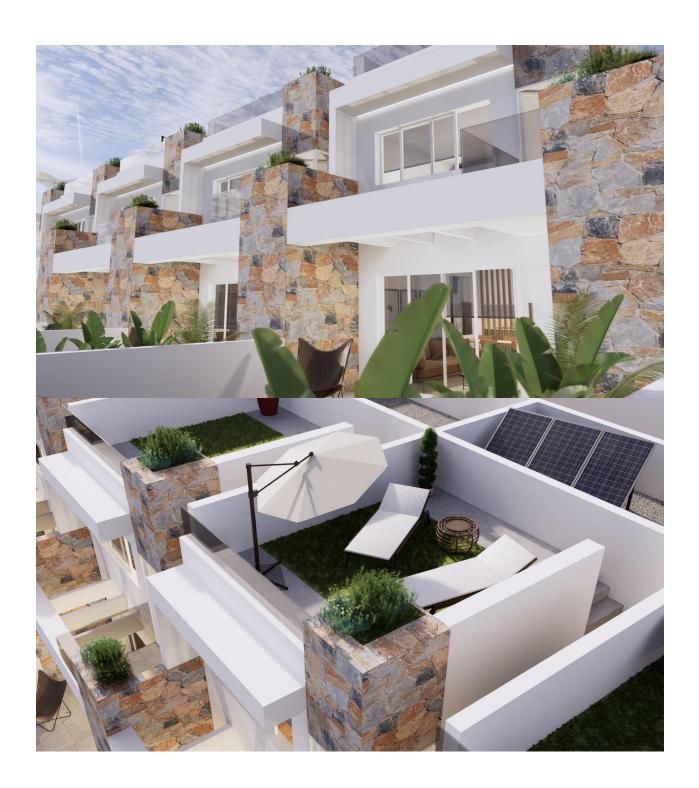

## **DESCRIPTION**

NEW BUILD SEMI-DETACHED VILLA IN VILLAMARTIN, ORIHUELA COSTA - private pool and garden. This fantastic villa is situated in a magnificent complex comprising of up to 24 town houses and semidetached villas and is constructed over two floors. The property consists of 3 bedrooms and 2 bathrooms, private swimming pool and solarium to enjoy all hours of sunshine every day of the year. The complex located in PAU 26, a quiet residential area of Orihuela Costa. These properties come with pre-installed ducted air conditioning, including supply and return grilles in the living room and bedrooms, as well as zoned climate control pre-installation. Located closed to the beach of Punta Prima so you can enjoy the Spanish sun all year round on the Costa Blanca. Only 10 minutes from the Villa Martín Golf course and La Zenia Boulevard shopping centre. Complex located 40 minutes from Alicante airport and 1 hour Murcia - Corvera airport.