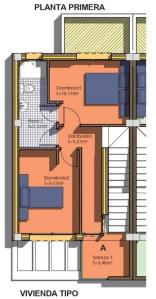

## **ORIHUELA COSTA (VILLAMARTIN-PAU26)**

| INFO             |                                           |
|------------------|-------------------------------------------|
| PRIX:            | 339.000 €                                 |
| TYPE:            | Villa (Semi<br>detached)                  |
| CITY:            | Orihuela Costa<br>(Villamartin-<br>Pau26) |
| CHAMBRES:        | 3                                         |
| Ba ENFANTS:      | 2                                         |
| Built ( m2 ):    | 100                                       |
| pas ( m2 ):      | 119                                       |
| Terrasse ( m2 ): | 26                                        |
| A ENFANTS:       | -                                         |
| de plante:       | -                                         |
| MESSAGE          | -                                         |

## **DESCRIPTION**

NEW BUILD SEMI-DETACHED VILLA IN VILLAMARTIN, ORIHUELA COSTA - private pool and garden. This fantastic villa is situated in a magnificent complex comprising of up to 24 town houses and semidetached villas and is constructed over two floors. The property consists of 3 bedrooms and 2 bathrooms, private swimming pool and solarium to enjoy all hours of sunshine every day of the year. The complex located in PAU 26, a quiet residential area of Orihuela Costa. These properties come with pre-installed ducted air conditioning, including supply and return grilles in the living room and bedrooms, as well as zoned climate control pre-installation. Located closed to the beach of Punta Prima so you can enjoy the Spanish sun all year round on the Costa Blanca. Only 10 minutes from the Villa Martín Golf course and La Zenia Boulevard shopping centre. Complex located 40 minutes from Alicante airport and 1 hour Murcia - Corvera airport.