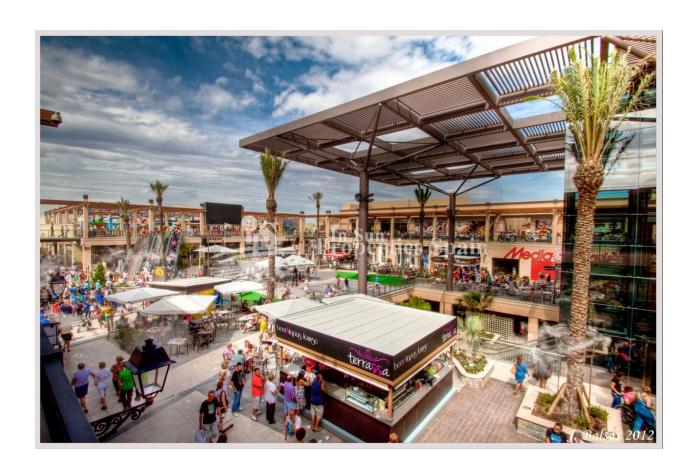

## **DESCRIPTION**

NEW BUILD SEMI-DETACHED VILLA IN VILLAMARTIN, ORIHUELA COSTA - private pool and garden. This fantastic villa is situated in a magnificent complex comprising of up to 24 town houses and semidetached villas and is constructed over two floors. The property consists of 3 bedrooms and 2 bathrooms, private swimming pool and solarium to enjoy all hours of sunshine every day of the year. The complex located in PAU 26, a quiet residential area of Orihuela Costa. These properties come with pre-installed ducted air conditioning, including supply and return grilles in the living room and bedrooms, as well as zoned climate control pre-installation. Located closed to the beach of Punta Prima so you can enjoy the Spanish sun all year round on the Costa Blanca. Only 10 minutes from the Villa Martín Golf course and La Zenia Boulevard shopping centre. Complex located 40 minutes from Alicante airport and 1 hour Murcia - Corvera airport.