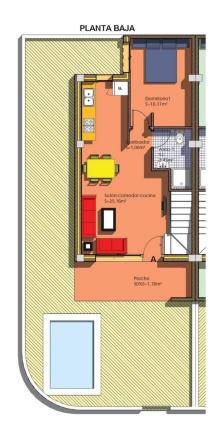

## **ORIHUELA COSTA (VILLAMARTIN-PAU26)**

| INFO             |                                           |
|------------------|-------------------------------------------|
| PRIX:            | 339.000 €                                 |
| TYPE:            | Villa (Semi<br>detached)                  |
| CITY:            | Orihuela Costa<br>(Villamartin-<br>Pau26) |
| CHAMBRES:        | 3                                         |
| Ba ENFANTS:      | 2                                         |
| Built ( m2 ):    | 100                                       |
| pas ( m2 ):      | 119                                       |
| Terrasse ( m2 ): | 26                                        |
| A ENFANTS:       | -                                         |
| de plante:       | -                                         |
| MESSAGE          | -                                         |

## **DESCRIPTION**

NEW BUILD SEMI-DETACHED VILLA IN VILLAMARTIN, ORIHUELA COSTA - private pool and garden. This fantastic villa is situated in a magnificent complex comprising of up to 24 town houses and semidetached villas and is constructed over two floors. The property consists of 3 bedrooms and 2 bathrooms, private swimming pool and solarium to enjoy all hours of sunshine every day of the year. The complex located in PAU 26, a quiet residential area of Orihuela Costa. These properties come with pre-installed ducted air conditioning, including supply and return grilles in the living room and bedrooms, as well as zoned climate control pre-installation. Located closed to the beach of Punta Prima so you can enjoy the Spanish sun all year round on the Costa Blanca. Only 10 minutes from the Villa Martín Golf course and La Zenia Boulevard shopping centre. Complex located 40 minutes from Alicante airport and 1 hour Murcia - Corvera airport.