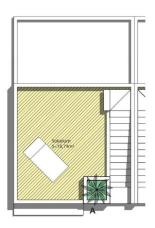

## **DESCRIPTION**

NEW BUILD SEMI-DETACHED VILLA IN VILLAMARTIN, ORIHUELA COSTA - private pool and garden. This fantastic villa is situated in a magnificent complex comprising of up to 24 town houses and semidetached villas and is constructed over two floors. The property consists of 3 bedrooms and 2 bathrooms, private swimming pool and solarium to enjoy all hours of sunshine every day of the year. The complex located in PAU 26, a quiet residential area of Orihuela Costa. These properties come with pre-installed ducted air conditioning, including supply and return grilles in the living room and bedrooms, as well as zoned climate control pre-installation. Located closed to the beach of Punta Prima so you can enjoy the Spanish sun all year round on the Costa Blanca. Only 10 minutes from the Villa Martín Golf course and La Zenia Boulevard shopping centre. Complex located 40 minutes from Alicante airport and 1 hour Murcia - Corvera airport.

## **CERTIFICAT ÉNERGÉTIQUE**

**VIEW** 

JARD RIVIÈRE ET TERRASSES N

• Panoramico

• Jard RIVER n privée

PLANTA DE CUBIERTA

PARCELA n°. 646 119,35 m²
Planta Baja 45,15 "
Planta Primera 35,94 "
Superficie Construida 81,09 "
Terrazas y solarium 26,01 "