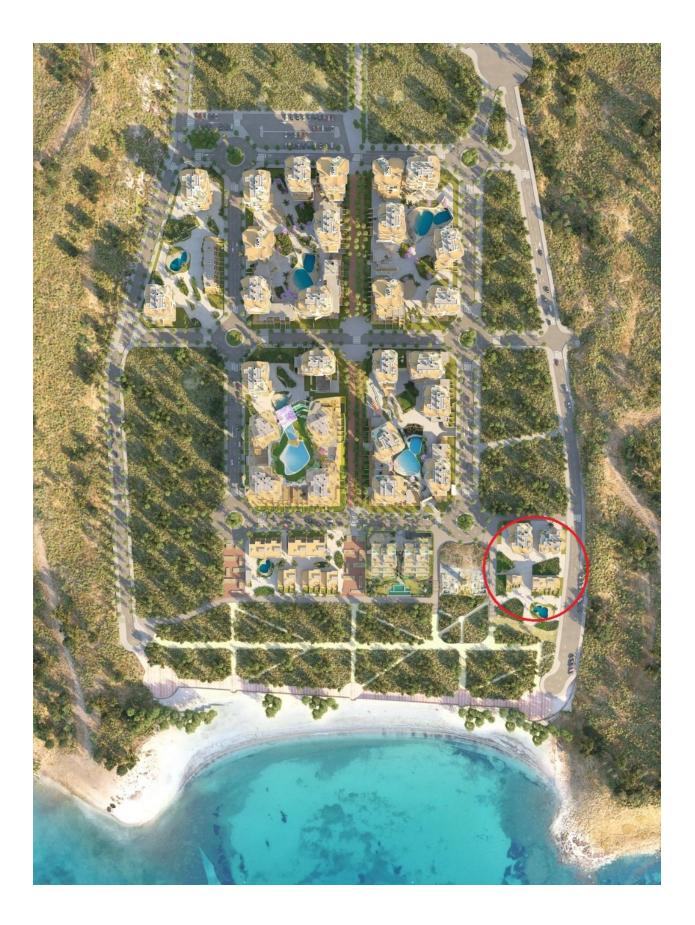

### DESCRIPTION

NEW BUILD SEAFRONT RESIDENTIAL COMPLEX IN VILLAYOJOSA New Build seafront private urbanization of 25 apartments and penthouses in Villayojosa. Luxury properties with 2 and 3-bedrooms designed down to the smallest detail. Just 50 meters from the sea, with spacious terraces are perfect for relaxing and enjoying the sea views. Located on the beachfront, next to the Roman tower of Hercules, in a natural environment, this promotion has a swimming pool, gardens, children's area, equipped gym, sauna and steam bath. Ground floor properties with 2 bedrooms and 2 bathrooms with terraces and private gardens. Apartments with 2 bedrooms and 2 bathrooms with large terraces where you have a covered area and an open area. Penthouses with 3 bedrooms and 3 bathrooms with terraces and private solariums. All properties has private parking space. Villajoyosa is a hidden pearl on the Spanish Costa Blanca. This colourful fishing village is located between Benidorm and El Campello, about 30 minutes by car from Alicante airport. In recent years, the idyllic town has become a soughtafter location for second-home residents and tourists. Villajoyosa has a lot to offer, from the wide sandy beach to the narrow and colourful streets of the historic town centre. Today, more than thirty thousand people live in Villajoyosa and, above all, the colourful houses offer tons of inspiration for the many artists. Villajoyosa is also known for its delicious Valor chocolate factory museum.

### VIEW

• Panoramico