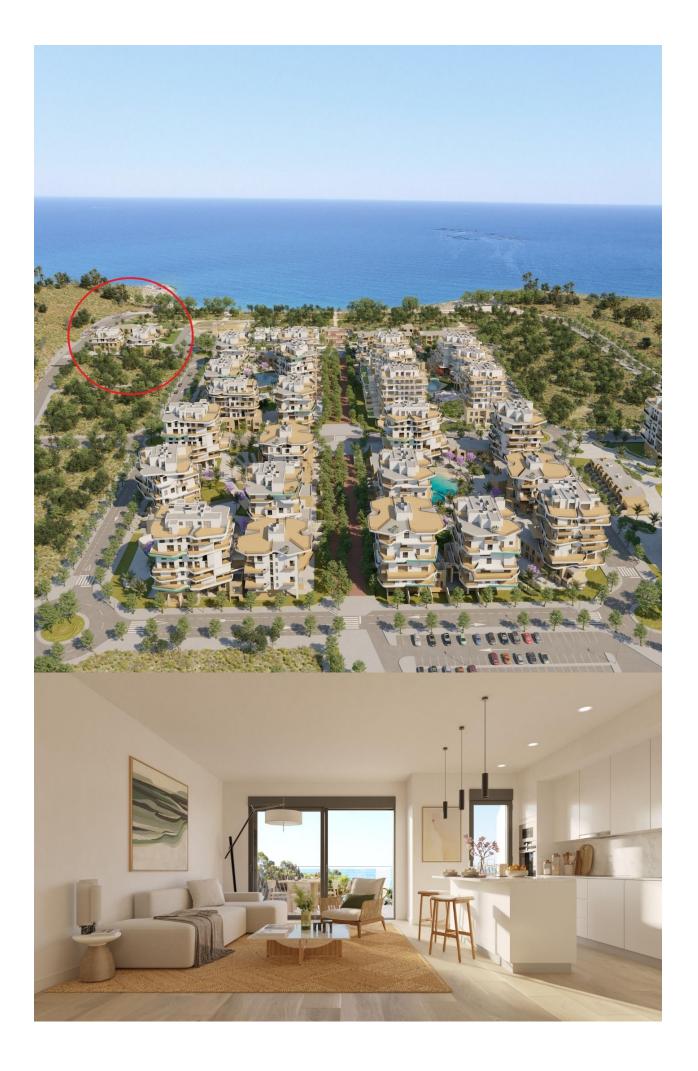

**BENIDORM** 

### DESCRIPTION

NEW BUILD SEAFRONT RESIDENTIAL COMPLEX IN VILLAYOJOSA New Build seafront private urbanization of 25 apartments and penthouses in Villayojosa. Luxury properties with 2 and 3-bedrooms designed down to the smallest detail. Just 50 meters from the sea, with spacious terraces are perfect for relaxing and enjoying the sea views. Located on the beachfront, next to the Roman tower of Hercules, in a natural environment, this promotion has a swimming pool, gardens, children's area, equipped gym, sauna and steam bath. Ground floor properties with 2 bedrooms and 2 bathrooms with terraces and private gardens. Apartments with 2 bedrooms and 2 bathrooms with large terraces where you have a covered area and an open area. Penthouses with 3 bedrooms and 3 bathrooms with terraces and private solariums. All properties has private parking space. Villajoyosa is a hidden pearl on the Spanish Costa Blanca. This colourful fishing village is located between Benidorm and El Campello, about 30 minutes by car from Alicante airport. In recent years, the idyllic town has become a soughtafter location for second-home residents and tourists. Villajoyosa has a lot to offer, from the wide sandy beach to the narrow and colourful streets of the historic town centre. Today, more than thirty thousand people live in Villajoyosa and, above all, the colourful houses offer tons of inspiration for the many artists. Villajoyosa is also known for its delicious Valor chocolate factory museum.

### VIEW

• Panoramico