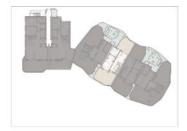

## PROPERTY GALLERY

PLANTA 3 | Floor 3

# ESC. 2 | PLANTA 3 | PUERTA D Staircase 2 | Floor 3 | Door D

SUPERFICIE ÚTIL 112,55m<sup>2</sup> Usable Area

SUPERFICIE TERRAZAS 64,44m<sup>2</sup> Terrace Area

SUPERFICIE CONSTRUIDA 203,43m<sup>2</sup> /Incl. terrazas/ Built Area /Incl. terrace/

#### SOBREÁTICO | Penthouse

# ESC. 2 | PLANTA 3 | PUERTA D Staircase 2 | Floor 3 | Door D

| SUPERFICIE ÚTIL | 112,55m <sup>2</sup> |  |  |
|-----------------|----------------------|--|--|
| Usable Area     |                      |  |  |