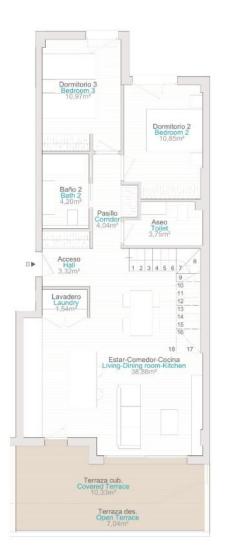

# ESC. 2 | PLANTA 3 | PUERTA D Staircase 2 | Floor 3 | Door D

SUPERFICIE ÚTIL 112,55m<sup>2</sup> Usable Area

SUPERFICIE TERRAZAS 64,44m<sup>2</sup> Terrace Area

SUPERFICIE CONSTRUIDA 203,43m<sup>2</sup> /Incl. terrazas/ Built Area /Incl. terrace/

# ESC. 2 | PLANTA 3 | PUERTA D Staircase 2 | Floor 3 | Door D

| SUPERFICIE ÚTIL | 112,55m <sup>2</sup> |  |  |
|-----------------|----------------------|--|--|
| Usable Area     |                      |  |  |

SUPERFICIE TERRAZAS 64,44m<sup>2</sup> Terrace Area

SUPERFICIE CONSTRUIDA 203,43m<sup>2</sup> /Incl. terrazas/ Built Area /Incl. terrace/

| Baño 1<br>Bath 1<br>6,67m <sup>2</sup>           | Despacho<br>Office<br>9,78m²              |       |                                |
|--------------------------------------------------|-------------------------------------------|-------|--------------------------------|
|                                                  | Pasillo<br>Corridor<br>4,81m <sup>2</sup> | 4 5 6 | 7<br>9<br>10<br>11<br>12<br>13 |
| Dormitorio 1<br>Bedroom 1<br>13,76m <sup>2</sup> | 4                                         | 18    | 14<br>15<br>16<br>17           |