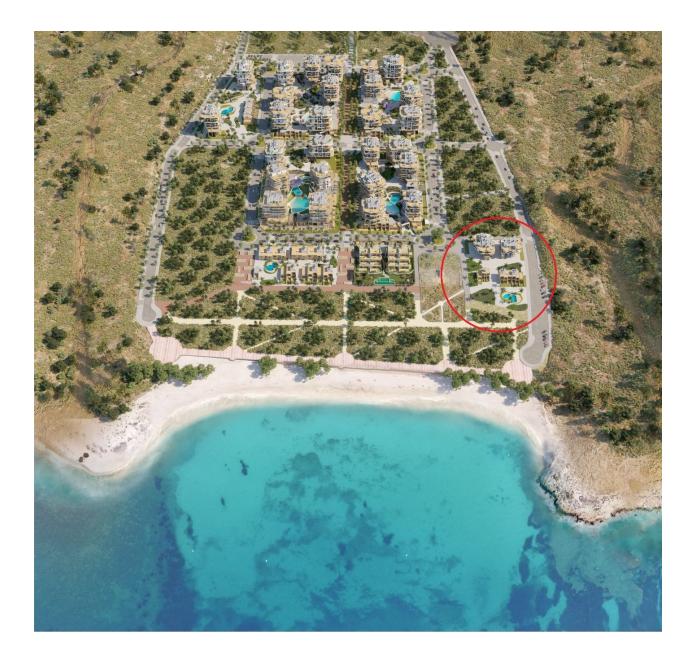

### DESCRIPTION

NEW BUILD SEAFRONT RESIDENTIAL COMPLEX IN VILLAYOJOSA New Build seafront private urbanization of 25 apartments and penthouses in Villayojosa. Luxury properties with 2 and 3-bedrooms designed down to the smallest detail. Just 50 meters from the sea, with spacious terraces are perfect for relaxing and enjoying the sea views. Located on the beachfront, next to the Roman tower of Hercules, in a natural environment, this promotion has a swimming pool, gardens, children's area, equipped gym, sauna and steam bath. Ground floor properties with 2 bedrooms and 2 bathrooms with terraces and private gardens. Apartments with 2 bedrooms and 2 bathrooms with large terraces where you have a covered area and an open area. Penthouses with 3 bedrooms and 3 bathrooms with terraces and private solariums. All properties has private parking space. Villajoyosa is a hidden pearl on the Spanish Costa Blanca. This colourful fishing village is located between Benidorm and El Campello, about 30 minutes by car from Alicante airport. In recent years, the idyllic town has become a soughtafter location for second-home residents and tourists. Villajoyosa has a lot to offer, from the wide sandy beach to the narrow and colourful streets of the historic town centre. Today, more than thirty thousand people live in Villajoyosa and, above all, the colourful houses offer tons of inspiration for the many artists. Villajoyosa is also known for its delicious Valor chocolate factory museum.

### VIEW

• Panoramico