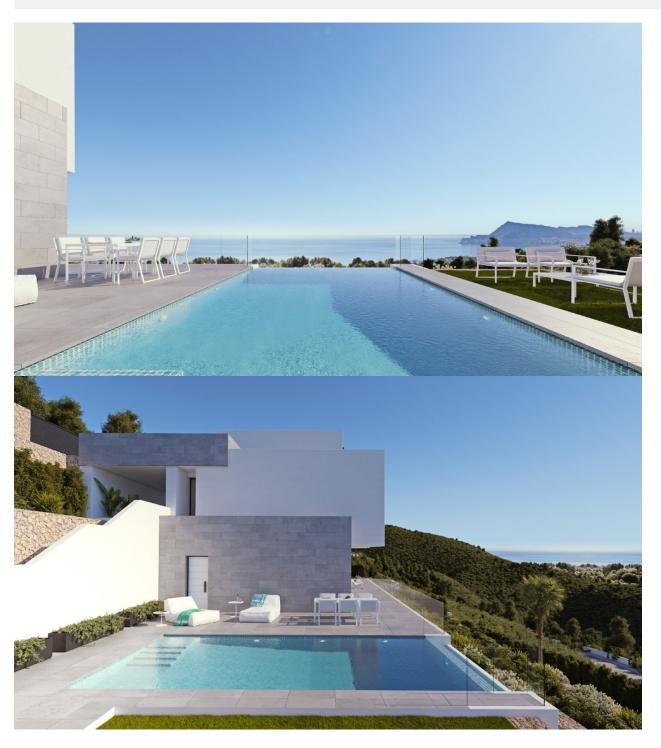

## **DESCRIPTION**

NEW BUILD LUXURY VILLA IN ALTEA New Build Luxury Villa located in one of the most desirable areas of Altea, combining cutting-edge technology, comfortable interiors, energy efficiency and materials that enhance light and space. The property, with 360° views of the sea and the Benidorm skyline, is located in a privileged area of Altea la Vella, one of the most emblematic enclaves of the Costa Blanca North. The architecture, with its modern and functional lines, is designed to allow the spaces to breathe and open up to the large terrace and swimming pool. Light, air, sea and vegetation make it clear that the style adapts to the landscape and integrates with it. It is built on three levels, access is via the highest level, which houses the garage and the hall of the house, equipped with a lift, so that movement between levels is comfortable. The middle floor houses three bedrooms, all with en-suite bathrooms and access to a terrace to enjoy the sea from every room of the house. On the main floor is the fourth bedroom of this villa, also with direct access to the terrace and the entire day area, a large open plan living room connected to the kitchen, the terrace and the swimming pool. This villa is much more than a magnificent property next to the Mediterranean, it is an efficient villa equipped with heating, air conditioning and hot water

system by Aerotermia, installation of photovoltaic panels, electric car charging point and home automation system to be always connected to your home. The outdoor spaces, built on different levels, allow stone and native plants to play their decorative role, while integrating perfectly with the surroundings. Altea is one of the most charming villages on the Costa Blanca. It also holds the official title of Cultural Capital of the Valencian Community. Altea has a privileged location with both sea and beach, as well as mountain and river. Altea has more than 8 km of coastline, alternating cliffs and small coves with stretches of beach on flat terrain. Alicante airport located 50 minutes drive away and Valencias airport is 1,5 hour drive away.