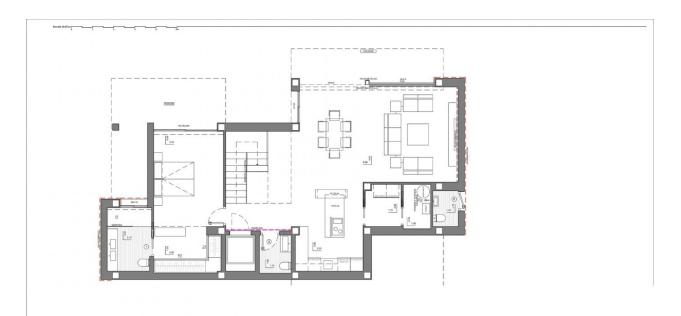

## **DESCRIPTION**

NEW BUILD LUXURY VILLA IN ALTEA New Build Luxury Villa located in one of the most desirable areas of Altea, combining cutting-edge technology, comfortable interiors, energy efficiency and materials that enhance light and space. The property, with 360° views of the sea and the Benidorm skyline, is located in a privileged area of Altea la Vella, one of the most emblematic enclaves of the Costa Blanca North. The architecture, with its modern and functional lines, is designed to allow the spaces to breathe and open up to the large terrace and swimming pool. Light, air, sea and vegetation make it clear that the style adapts to the landscape and integrates with it. It is built on three levels, access is via the highest level, which houses the garage and the hall of the house, equipped with a lift, so that movement between levels is comfortable. The middle floor houses three bedrooms, all with en-suite bathrooms and access to a terrace to enjoy the sea from every room of the house. On the main floor is the fourth bedroom of this villa, also with direct access to the terrace and the entire day area, a large open plan living room connected to the kitchen, the terrace and the swimming pool. This villa is much more than a magnificent property next to the Mediterranean, it is an efficient villa equipped with heating, air conditioning and hot water