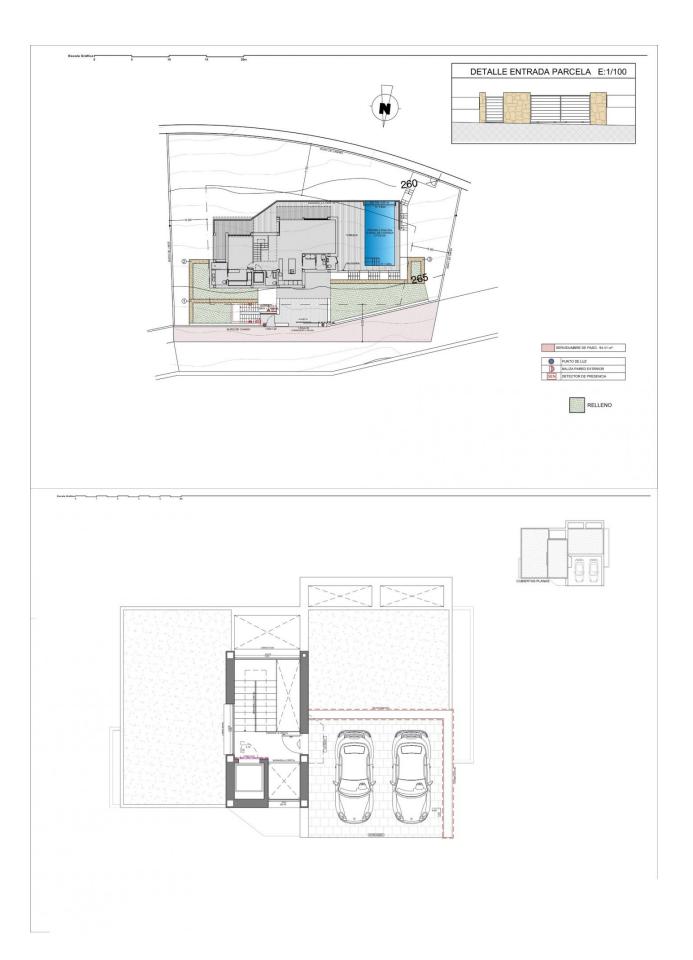

## **DESCRIPTION**

NEW BUILD LUXURY VILLA IN ALTEA New Build Luxury Villa located in one of the most desirable areas of Altea, combining cutting-edge technology, comfortable interiors, energy efficiency and materials that enhance light and space. The property, with 360° views of the sea and the Benidorm skyline, is located in a privileged area of Altea la Vella, one of the most emblematic enclaves of the Costa Blanca North. The architecture, with its modern and functional lines, is designed to allow the spaces to breathe and open up to the large terrace and swimming pool. Light, air, sea and vegetation make it clear that the style adapts to the landscape and integrates with it. It is built on three levels, access is via the highest level, which houses the garage and the hall of the house, equipped with a lift, so that movement between levels is comfortable. The middle floor houses three bedrooms, all with en-suite bathrooms and access to a terrace to enjoy the sea from every room of the house. On the main floor is the fourth bedroom of this villa, also with direct access to the terrace and the entire day area, a large open plan living room connected to the kitchen, the terrace and the swimming pool. This villa is much more than a magnificent property next to the Mediterranean, it is an efficient villa equipped with heating, air conditioning and hot water

system by Aerotermia, installation of photovoltaic panels, electric car charging point and home automation system to be always connected to your home. The outdoor spaces, built on different levels, allow stone and native plants to play their decorative role, while integrating perfectly with the surroundings. Altea is one of the most charming villages on the Costa Blanca. It also holds the official title of Cultural Capital of the Valencian Community. Altea has a privileged location with both sea and beach, as well as mountain and river. Altea has more than 8 km of coastline, alternating cliffs and small coves with stretches of beach on flat terrain. Alicante airport located 50 minutes drive away and Valencias airport is 1,5 hour drive away.