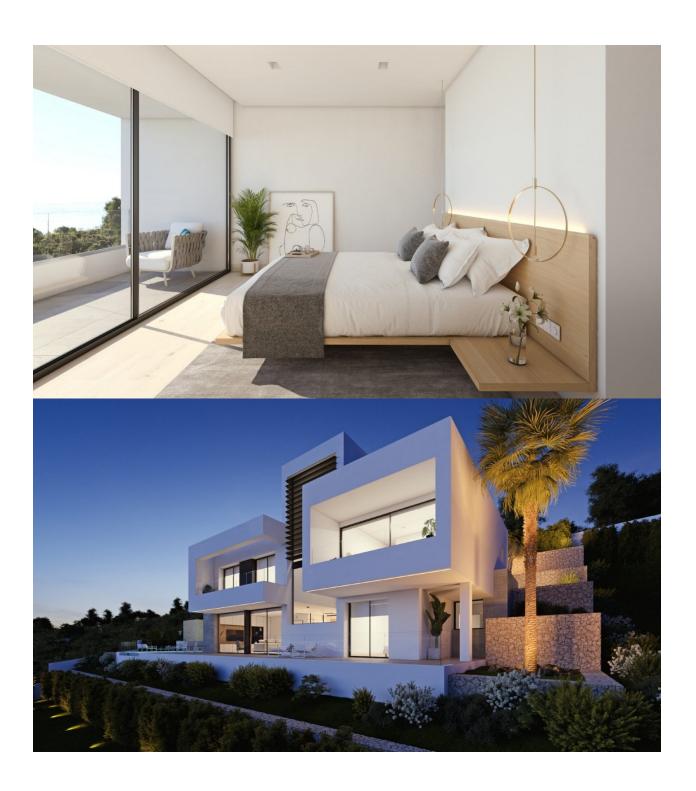

## **DESCRIPTION**

NEW BUILD LUXURY VILLA IN ALTEA New Build Luxury Villa located in one of the most desirable areas of Altea, combining cutting-edge technology, comfortable interiors, energy efficiency and materials that enhance light and space. The property, with 360° views of the sea and the Benidorm skyline, is located in a privileged area of Altea la Vella, one of the most emblematic enclaves of the Costa Blanca North. The architecture, with its modern and functional lines, is designed to allow the spaces to breathe and open up to the large terrace and swimming pool. Light, air, sea and vegetation make it clear that the style adapts to the landscape and integrates with it. It is built on three levels, access is via the highest level, which houses the garage and the hall of the house, equipped with a lift, so that movement between levels is comfortable. The middle floor houses three bedrooms, all with en-suite bathrooms and access to a terrace to enjoy the sea from every room of the house. On the main floor is the fourth bedroom of this villa, also with direct access to the terrace and the entire day area, a large open plan living room connected to the kitchen, the terrace and the swimming pool. This villa is much more than a magnificent property next to the Mediterranean, it is an efficient villa equipped with heating, air conditioning and hot water