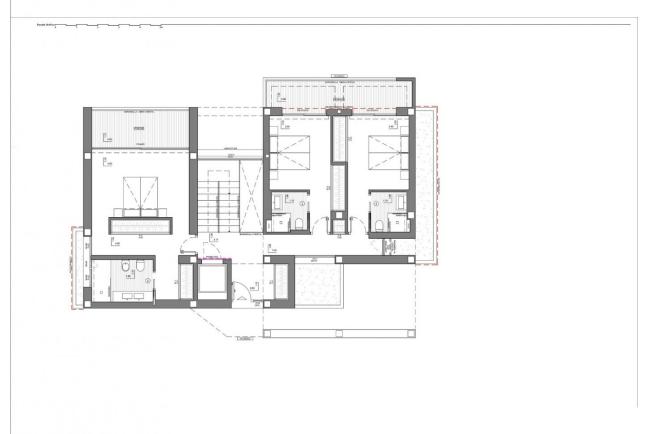

## **DESCRIPTION**

NEW BUILD LUXURY VILLA IN ALTEA New Build Luxury Villa located in one of the most desirable areas of Altea, combining cutting-edge technology, comfortable interiors, energy efficiency and materials that enhance light and space. The property, with 360° views of the sea and the Benidorm skyline, is located in a privileged area of Altea la Vella, one of the most emblematic enclaves of the Costa Blanca North. The architecture, with its modern and functional lines, is designed to allow the spaces to breathe and open up to the large terrace and swimming pool. Light, air, sea and vegetation make it clear that the style adapts to the landscape and integrates with it. It is built on three levels, access is via the highest level, which houses the garage and the hall of the house, equipped with a lift, so that movement between levels is comfortable. The middle floor houses three bedrooms, all with en-suite bathrooms and access to a terrace to enjoy the sea from every room of the house. On the main floor is the fourth bedroom of this villa, also with direct access to the terrace and the entire day area, a large open plan living room connected to the kitchen, the terrace and the swimming pool. This villa is much more than a magnificent property next to the Mediterranean, it is an efficient villa equipped with heating, air conditioning and hot water