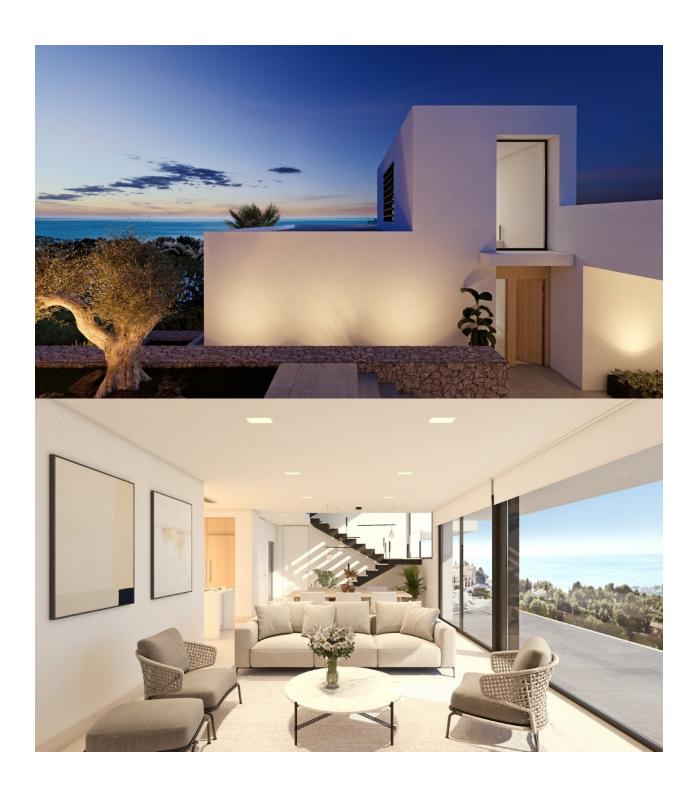

## **DESCRIPTION**

NEW BUILD LUXURY VILLA IN ALTEA New Build Luxury Villa located in one of the most desirable areas of Altea, combining cutting-edge technology, comfortable interiors, energy efficiency and materials that enhance light and space. The property, with 360° views of the sea and the Benidorm skyline, is located in a privileged area of Altea la Vella, one of the most emblematic enclaves of the Costa Blanca North. The architecture, with its modern and functional lines, is designed to allow the spaces to breathe and open up to the large terrace and swimming pool. Light, air, sea and vegetation make it clear that the style adapts to the landscape and integrates with it. It is built on three levels, access is via the highest level, which houses the garage and the hall of the house, equipped with a lift, so that movement between levels is comfortable. The middle floor houses three bedrooms, all with en-suite bathrooms and access to a terrace to enjoy the sea from every room of the house. On the main floor is the fourth bedroom of this villa, also with direct access to the terrace and the entire day area, a large open plan living room connected to the kitchen, the terrace and the swimming pool. This villa is much more than a magnificent property next to the Mediterranean, it is an efficient villa equipped with heating, air conditioning and hot water