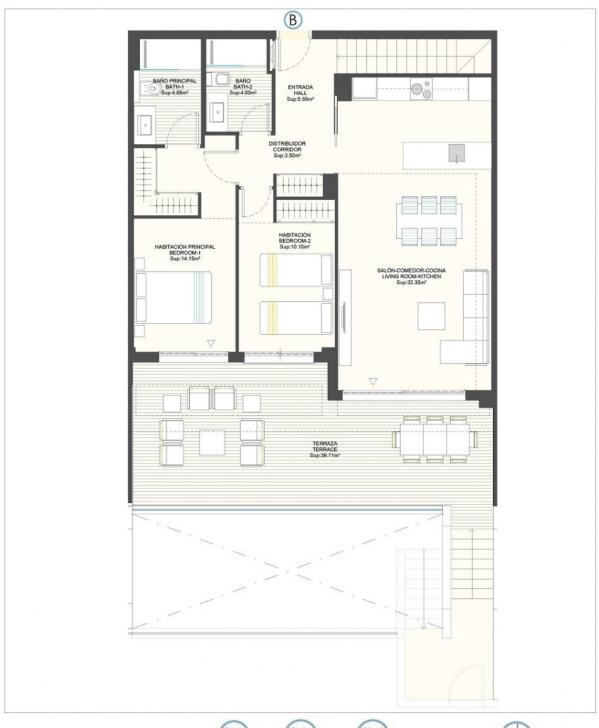

## TOTAL SUP. ÚTIL / LIVING AREA:

Sup.útil vivienda / Property:

Sup.útil planta sótano / basement:

Sup.útil terrazas y patios cubiertos / terrace\_covered:

Sup.útil terrazas y patios descubiertos / terrace\_uncovered:

TOTAL SUP. CONSTRUIDA C.T / BUILD AREA t.i:

261.81 m².

74.30 m<sup>2</sup>. 92.55 m<sup>2</sup>.

35.46 m².

59.50 m².

302.74 m<sup>2</sup>.

"OUR EXPERIENCE IS YOUR GUARANTEE"