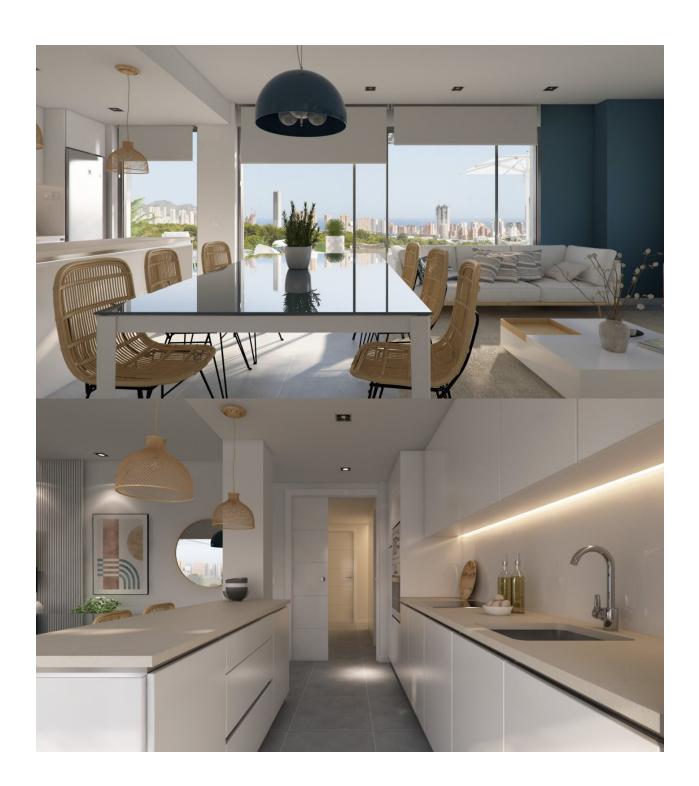

## **DESCRIPTION**

NEW BUILD RESIDENTIAL COMPLEX IN FINESTRAT WITH THE SEA VIEWS New Build luxury residential complex in Finestrat. Complex consists of duplexes, apartments, penthouses and independent villas. The complex consists of 3 blocks: 2 blocks of 7 floors and 1 of 5. Individual villas with private swimming pool. Beautiful ground floor apartments with 2 and 3 bedrooms, 2 bathrooms, open plan kitchen with the lounge area, fitted wardrobes, basement and private garden. Each property comes with underground parking space and storeroom. Closed luxury complex with communal areas, sea and Benidorm skyline views located few kilometres from the bustling beach life, shopping centre and sandy beaches. The delivery of the complex is April 2025. The complex consist: Community swimming pool 200 m<sup>2</sup> Heated indoor swimming pool Playground Sports area Padel Underground parking Storage room Elevator Finestrat located in the Marina Baixa region of the Costa Blanca, close to neighbouring Benidorm and about 40 kilometres from the city of Alicante and the international airport. The village is situated on the mountainside of Puig Campana and offers beautiful views of the mountains, the coast and the Mediterranean Sea. Benidorm is just a fiveminute drive from the properties and offers all the services you would