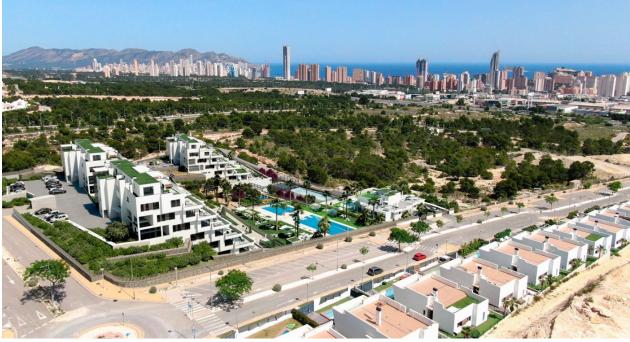

## **DESCRIPTION**

NEW BUILD RESIDENTIAL COMPLEX IN FINESTRAT WITH THE SEA VIEWS New Build luxury residential complex in Finestrat. Complex consists of duplexes, apartments, penthouses and independent villas. The complex consists of 3 blocks: 2 blocks of 7 floors and 1 of 5. Individual villas with private swimming pool. Beautiful ground floor apartments with 2 and 3 bedrooms, 2 bathrooms, open plan kitchen with the lounge area, fitted wardrobes, basement and private garden. Each property comes with underground parking space and storeroom. Closed luxury complex with communal areas, sea and Benidorm skyline views located few kilometres from the bustling beach life, shopping centre and sandy beaches. The delivery of the complex is April 2025. The complex consist: Community swimming pool 200 m<sup>2</sup> Heated indoor swimming pool Playground Sports area Padel Underground parking Storage room Elevator Finestrat located in the Marina Baixa region of the Costa Blanca, close to neighbouring Benidorm and about 40 kilometres from the city of Alicante and the international airport. The village is situated on the mountainside of Puig Campana and offers beautiful views of the mountains, the coast and the Mediterranean Sea. Benidorm is just a fiveminute drive from the properties and offers all the services you would

need including shops, bars, restaurants, supermarkets, banks, pharmacies and several private international schools. Close to the beaches of Levante, Poniente and Cala de Finestrat, with more than 6km in length that are among the best in Europe awarded by the European Union with Blue Flags. All leisure services such as the theme parks of Aqua Natura, Terra Mítica, Terra Natura, Aqualandia and Mundomar, Sierra Cortina and Villaitana Golf courses, hiking and climbing in Puig Campana an incomparable natural setting or enjoy of nautical sports.