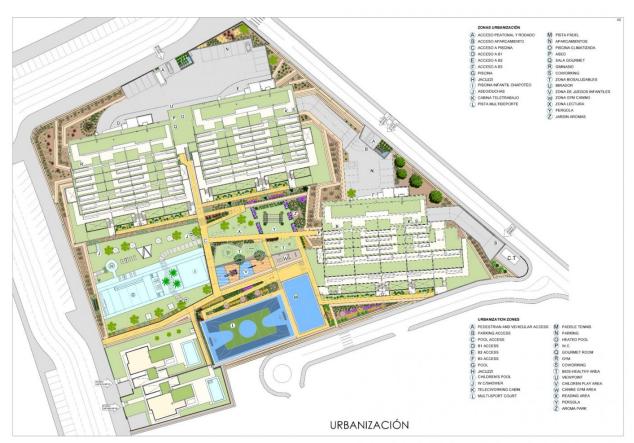

## **DESCRIPTION**

NEW BUILD RESIDENTIAL COMPLEX IN FINESTRAT WITH THE SEA VIEWS New Build luxury residential complex in Finestrat. Complex consists of duplexes, apartments, penthouses and independent villas. The complex consists of 3 blocks: 2 blocks of 7 floors and 1 of 5. Individual villas with private swimming pool. Beautiful ground floor apartments with 2 and 3 bedrooms, 2 bathrooms, open plan kitchen with the lounge area, fitted wardrobes, basement and private garden. Each property comes with underground parking space and storeroom. Closed luxury complex with communal areas, sea and Benidorm skyline views located few kilometres from the bustling beach life, shopping centre and sandy beaches. The delivery of the complex is April 2025. The complex consist: Community swimming pool 200 m<sup>2</sup> Heated indoor swimming pool Playground Sports area Padel Underground parking Storage room Elevator Finestrat located in the Marina Baixa region of the Costa Blanca, close to neighbouring Benidorm and about 40 kilometres from the city of Alicante and the international airport. The village is situated on the mountainside of Puig Campana and offers beautiful views of the mountains, the coast and the Mediterranean Sea. Benidorm is just a fiveminute drive from the properties and offers all the services you would