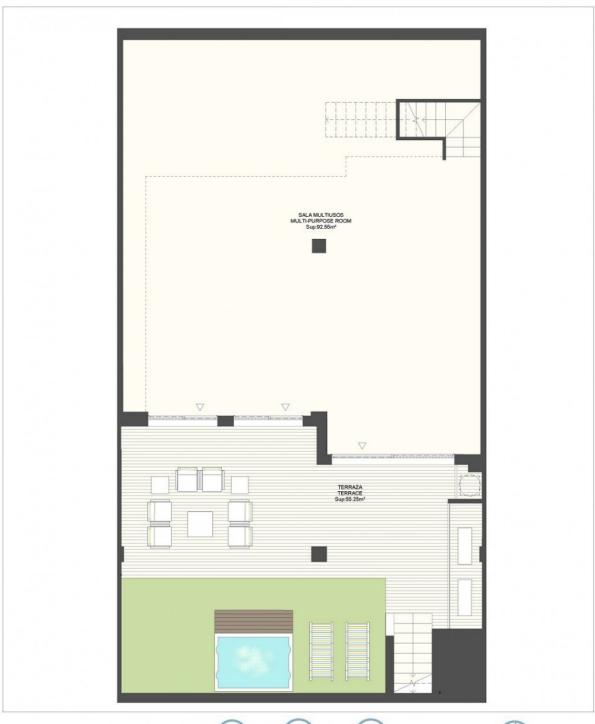

## TOTAL SUP. ÚTIL / LIVING AREA:

Sup.útil vivienda / Property:

Sup.útil planta sótano / basement:

Sup.útil terrazas y patios cubiertos / terrace\_covered:

Sup.útil terrazas y patios descubiertos / terrace\_uncovered:

TOTAL SUP. CONSTRUIDA C.T / BUILD AREA t.i:

261.81 m².

74.30 m<sup>2</sup>. 92.55 m<sup>2</sup>.

35.46 m².

59.50 m².

302.74 m<sup>2</sup>.

"OUR EXPERIENCE IS YOUR GUARANTEE"