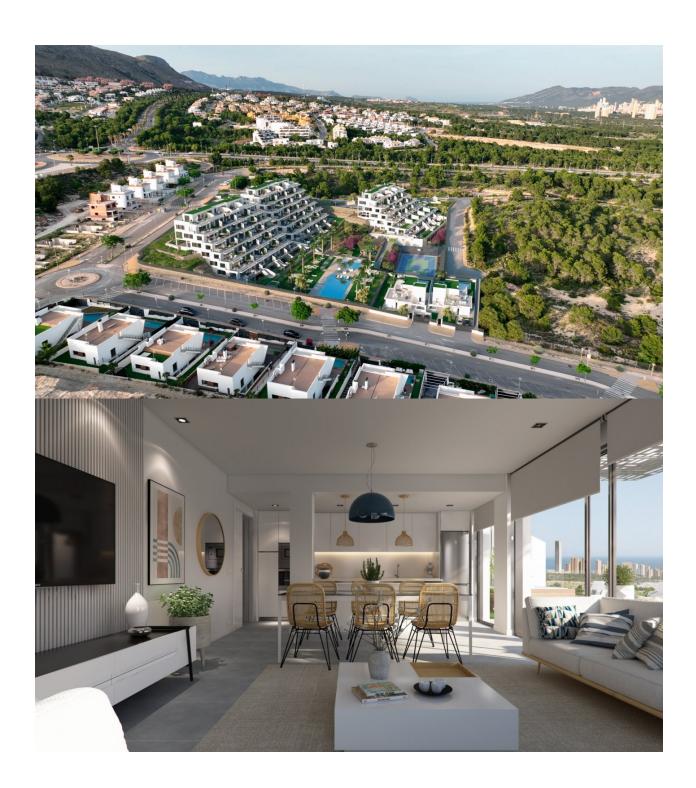

## **DESCRIPTION**

NEW BUILD RESIDENTIAL COMPLEX IN FINESTRAT WITH THE SEA VIEWS New Build luxury residential complex in Finestrat. Complex consists of duplexes, apartments, penthouses and independent villas. The complex consists of 3 blocks: 2 blocks of 7 floors and 1 of 5. Individual villas with private swimming pool. Beautiful ground floor apartments with 2 and 3 bedrooms, 2 bathrooms, open plan kitchen with the lounge area, fitted wardrobes, basement and private garden. Each property comes with underground parking space and storeroom. Closed luxury complex with communal areas, sea and Benidorm skyline views located few kilometres from the bustling beach life, shopping centre and sandy beaches. The delivery of the complex is April 2025. The complex consist: Community swimming pool 200 m<sup>2</sup> Heated indoor swimming pool Playground Sports area Padel Underground parking Storage room Elevator Finestrat located in the Marina Baixa region of the Costa Blanca, close to neighbouring Benidorm and about 40 kilometres from the city of Alicante and the international airport. The village is situated on the mountainside of Puig Campana and offers beautiful views of the mountains, the coast and the Mediterranean Sea. Benidorm is just a fiveminute drive from the properties and offers all the services you would

need including shops, bars, restaurants, supermarkets, banks, pharmacies and several private international schools. Close to the beaches of Levante, Poniente and Cala de Finestrat, with more than 6km in length that are among the best in Europe awarded by the European Union with Blue Flags. All leisure services such as the theme parks of Aqua Natura, Terra Mítica, Terra Natura, Aqualandia and Mundomar, Sierra Cortina and Villaitana Golf courses, hiking and climbing in Puig Campana an incomparable natural setting or enjoy of nautical sports.