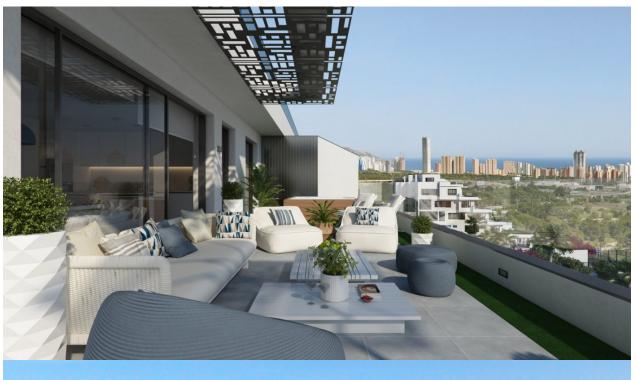

## **DESCRIPTION**

NEW BUILD RESIDENTIAL COMPLEX IN FINESTRAT WITH THE SEA VIEWS New Build luxury residential complex in Finestrat. Complex consists of duplexes, apartments, penthouses and independent villas. The complex consists of 3 blocks: 2 blocks of 7 floors and 1 of 5. Individual villas with private swimming pool. Beautiful ground floor apartments with 2 and 3 bedrooms, 2 bathrooms, open plan kitchen with the lounge area, fitted wardrobes, basement and private garden. Each property comes with underground parking space and storeroom. Closed luxury complex with communal areas, sea and Benidorm skyline views located few kilometres from the bustling beach life, shopping centre and sandy beaches. The delivery of the complex is April 2025. The complex consist: Community swimming pool 200 m<sup>2</sup> Heated indoor swimming pool Playground Sports area Padel Underground parking Storage room Elevator Finestrat located in the Marina Baixa region of the Costa Blanca, close to neighbouring Benidorm and about 40 kilometres from the city of Alicante and the international airport. The village is situated on the mountainside of Puig Campana and offers beautiful views of the mountains, the coast and the Mediterranean Sea. Benidorm is just a fiveminute drive from the properties and offers all the services you would