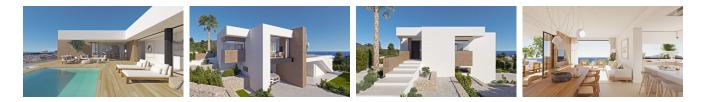

### BENITACHELL

| <b>REF</b> : | # | 11 | 254 |
|--------------|---|----|-----|
|--------------|---|----|-----|



| INFO             |             |
|------------------|-------------|
| PRIX:            | 1.871.000 € |
| TYPE:            | Villa       |
| CITY:            | Benitachell |
| CHAMBRES:        | 3           |
| Ba ENFANTS:      | 4           |
| Built ( m2 ):    | 615         |
| pas ( m2 ):      | 951         |
| Terrasse ( m2 ): | -           |
| A ENFANTS:       | -           |
| de plante:       | -           |
| MESSAGE          | -           |



#### DESCRIPTION

NEW BUILD LUXURY VILLA IN CUMBRE DEL SOL An exclusive house in an idyllic setting on the Residential Resort Cumbre de Sol, a contemporary masterpiece with wonderful sea views. The upper floor houses the entire house, which provides extra comfort. The night area consists of three en-suite bedrooms bathed in natural light that preserve a great deal of privacy with respect to the day areas. The living room, dining room and kitchen are linked to the exterior, thanks to the use of glass walls that favour a permanent visual connection with the sea. The terrace of more than 70m<sup>2</sup> is dominated by an infinity pool. The house is complemented by a multi-purpose basement with two porches and a garage. The geometric shapes that outline the exterior structure are clad in gl