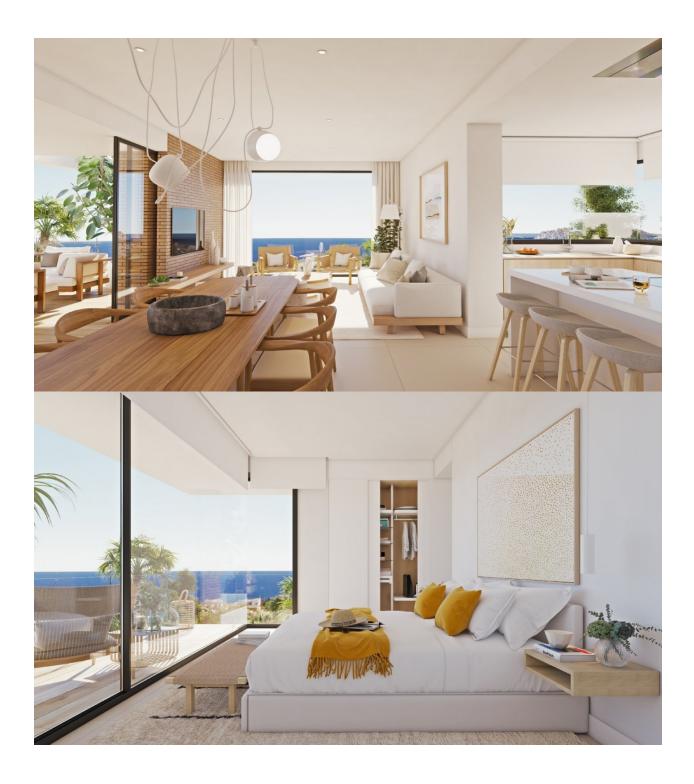

#### DESCRIPTION

NEW BUILD LUXURY VILLA IN CUMBRE DEL SOL An exclusive house in an idyllic setting on the Residential Resort Cumbre de Sol, a contemporary masterpiece with wonderful sea views. The upper floor houses the entire house, which provides extra comfort. The night area consists of three en-suite bedrooms bathed in natural light that preserve a great deal of privacy with respect to the day areas. The living room, dining room and kitchen are linked to the exterior, thanks to the use of glass walls that favour a permanent visual connection with the sea. The terrace of more than 70m<sup>2</sup> is dominated by an infinity pool. The house is complemented by a multi-purpose basement with two porches and a garage. The geometric shapes that outline the exterior structure are clad in glass and sheets of natural stone in grey, which contrasts with the white of the façade. The cube that houses the terrace of the master bedroom stands out, jutting out and directly overlooking the sea. At the most easterly point of the province of Alicante, Spain, lies the Residential Resort Cumbre del Sol. Residents and guests are the first to greet the majestic sun each morning as it rises over the calm waters of the Mediterranean Sea. From our exclusive viewpoint, on the highest point of the municipality of Benitachell, Cumbre del Sol offers panoramic views

over the sea and the natural parks that surround us from Jávea to Moraira. Discover our exclusive resort on the Costa Blanca and discover our wonderful first-class flats and villas, our incredible sports and leisure facilities and our complete range of services for those fortunate enough to make Cumbre del Sol their home. Villa located 65 minutes from Alicante airport and 1,5 hour Valencia airport.