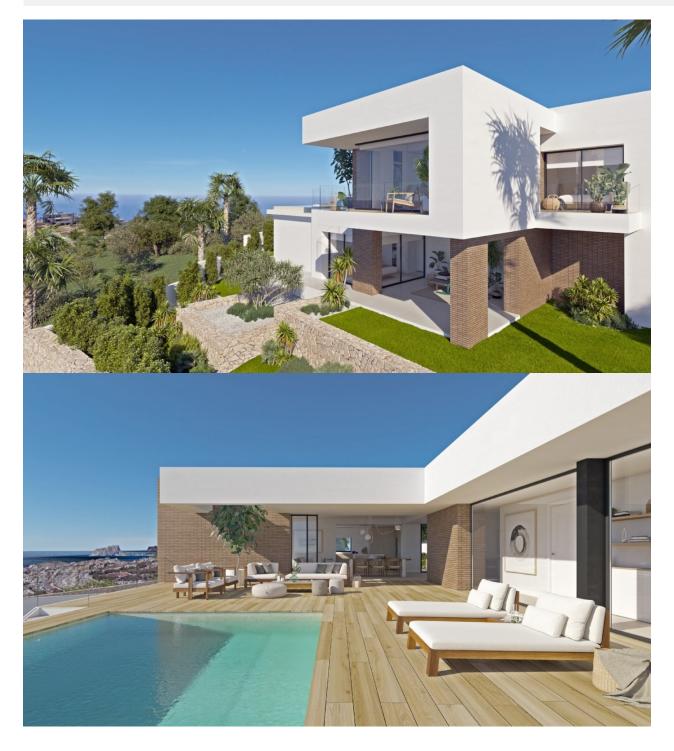

#### DESCRIPTION

NEW BUILD LUXURY VILLA IN CUMBRE DEL SOL An exclusive house in an idyllic setting on the Residential Resort Cumbre de Sol, a contemporary masterpiece with wonderful sea views. The upper floor houses the entire house, which provides extra comfort. The night area consists of three en-suite bedrooms bathed in natural light that preserve a great deal of privacy with respect to the day areas. The living room, dining room and kitchen are linked to the exterior, thanks to the use of glass walls that favour a permanent visual connection with the sea. The terrace of more than 70m<sup>2</sup> is dominated by an infinity pool. The house is complemented by a multi-purpose basement with two porches and a garage. The geometric shapes that outline the exterior structure are clad in glass and sheets of natural stone in grey, which contrasts with the white of the façade. The cube that houses the terrace of the master bedroom stands out, jutting out and directly overlooking the sea. At the most easterly point of the province of Alicante, Spain, lies the Residential Resort Cumbre del Sol. Residents and guests are the first to greet the majestic sun each morning as it rises over the calm waters of the Mediterranean Sea. From our exclusive viewpoint, on the highest point of the municipality of Benitachell, Cumbre del Sol offers panoramic views

over the sea and the natural parks that surround us from Jávea to Moraira. Discover our exclusive resort on the Costa Blanca and discover our wonderful first-class flats and villas, our incredible sports and leisure facilities and our complete range of services for those fortunate enough to make Cumbre del Sol their home. Villa located 65 minutes from Alicante airport and 1,5 hour Valencia airport.