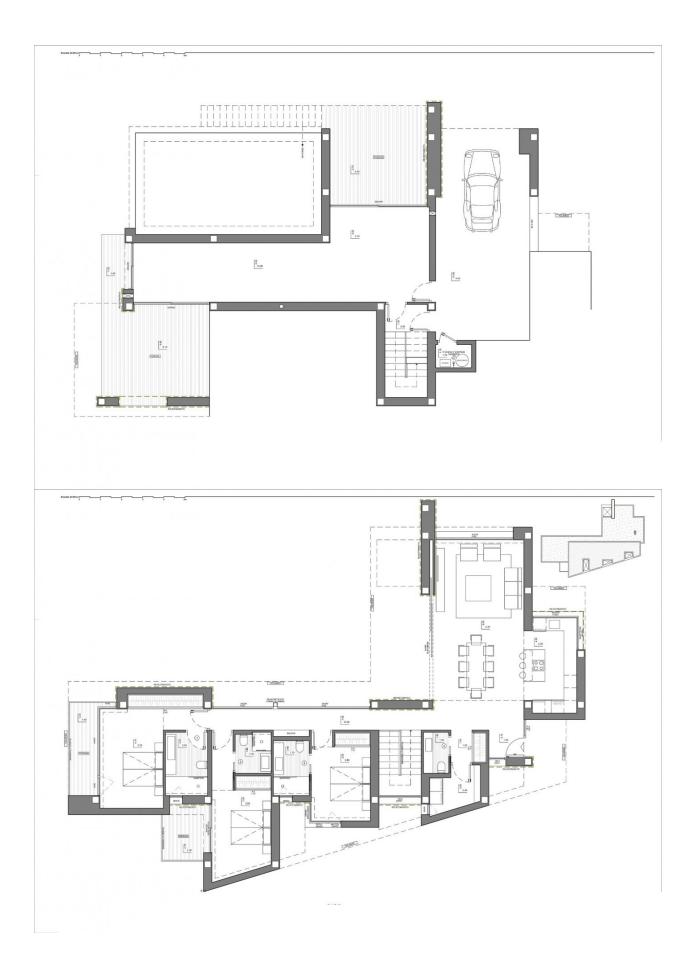

#### DESCRIPTION

NEW BUILD LUXURY VILLA IN CUMBRE DEL SOL An exclusive house in an idyllic setting on the Residential Resort Cumbre de Sol, a contemporary masterpiece with wonderful sea views. The upper floor houses the entire house, which provides extra comfort. The night area consists of three en-suite bedrooms bathed in natural light that preserve a great deal of privacy with respect to the day areas. The living room, dining room and kitchen are linked to the exterior, thanks to the use of glass walls that favour a permanent visual connection with the sea. The terrace of more than 70m<sup>2</sup> is dominated by an infinity pool. The house is complemented by a multi-purpose basement with two porches and a garage. The geometric shapes that outline the exterior structure are clad in glass and sheets of natural stone in grey, which contrasts with the white of the façade. The cube that houses the terrace of the master bedroom stands out, jutting out and directly overlooking the sea. At the most easterly point of the province of Alicante, Spain, lies the Residential Resort Cumbre del Sol. Residents and guests are the first to greet the majestic sun each morning as it rises over the calm waters of the Mediterranean Sea. From our exclusive viewpoint, on the highest point of the municipality of Benitachell, Cumbre del Sol offers panoramic views

over the sea and the natural parks that surround us from Jávea to Moraira. Discover our exclusive resort on the Costa Blanca and discover our wonderful first-class flats and villas, our incredible sports and leisure facilities and our complete range of services for those fortunate enough to make Cumbre del Sol their home. Villa located 65 minutes from Alicante airport and 1,5 hour Valencia airport.