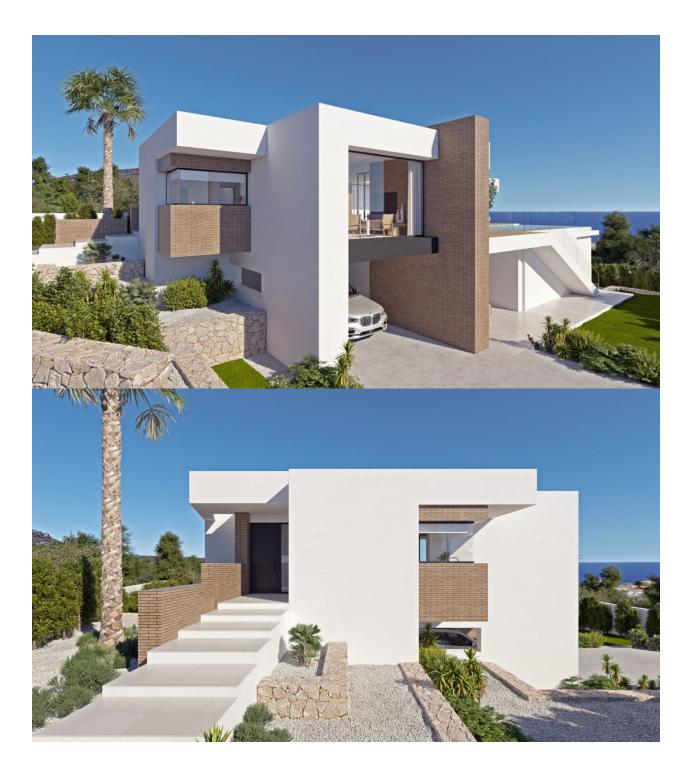

#### DESCRIPTION

NEW BUILD LUXURY VILLA IN CUMBRE DEL SOL An exclusive house in an idyllic setting on the Residential Resort Cumbre de Sol, a contemporary masterpiece with wonderful sea views. The upper floor houses the entire house, which provides extra comfort. The night area consists of three en-suite bedrooms bathed in natural light that preserve a great deal of privacy with respect to the day areas. The living room, dining room and kitchen are linked to the exterior, thanks to the use of glass walls that favour a permanent visual connection with the sea. The terrace of more than 70m<sup>2</sup> is dominated by an infinity pool. The house is complemented by a multi-purpose basement with two porches and a garage. The geometric shapes that outline the exterior structure are clad in glass and sheets of natural stone in grey, which contrasts with the white of the façade. The cube that houses the terrace of the master bedroom stands out, jutting out and directly overlooking the sea. At the most easterly point of the province of Alicante, Spain, lies the Residential Resort Cumbre del Sol. Residents and guests are the first to greet the majestic sun each morning as it rises over the calm waters of the Mediterranean Sea. From our exclusive viewpoint, on the highest point of the municipality of Benitachell, Cumbre del Sol offers panoramic views

over the sea and the natural parks that surround us from Jávea to Moraira. Discover our exclusive resort on the Costa Blanca and discover our wonderful first-class flats and villas, our incredible sports and leisure facilities and our complete range of services for those fortunate enough to make Cumbre del Sol their home. Villa located 65 minutes from Alicante airport and 1,5 hour Valencia airport.