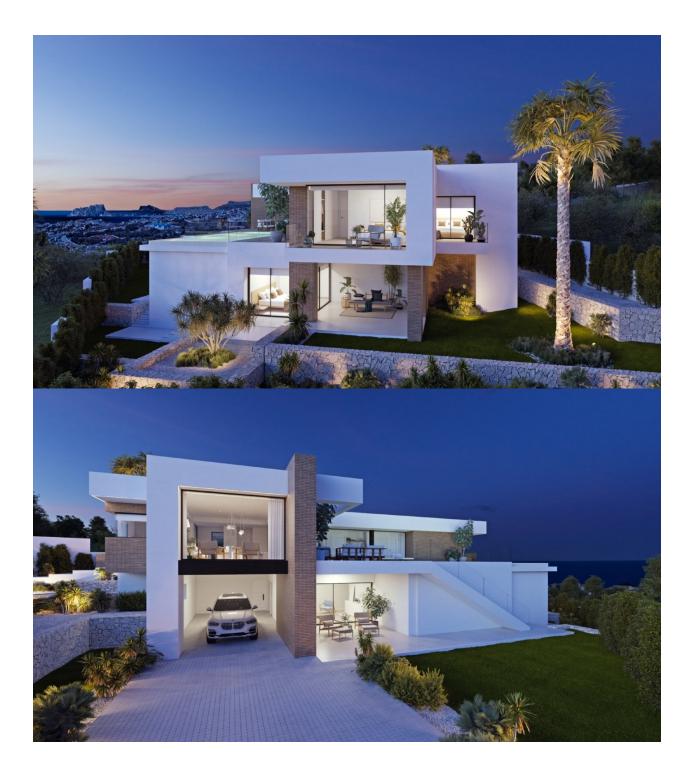

#### DESCRIPTION

NEW BUILD LUXURY VILLA IN CUMBRE DEL SOL An exclusive house in an idyllic setting on the Residential Resort Cumbre de Sol, a contemporary masterpiece with wonderful sea views. The upper floor houses the entire house, which provides extra comfort. The night area consists of three en-suite bedrooms bathed in natural light that preserve a great deal of privacy with respect to the day areas. The living room, dining room and kitchen are linked to the exterior, thanks to the use of glass walls that favour a permanent visual connection with the sea. The terrace of more than 70m<sup>2</sup> is dominated by an infinity pool. The house is complemented by a multi-purpose basement with two porches and a garage. The geometric shapes that outline the exterior structure are clad in glass and sheets of natural stone in grey, which contrasts with the white of the façade. The cube that houses the terrace of the master bedroom stands out, jutting out and directly overlooking the sea. At the most easterly point of the province of Alicante, Spain, lies the Residential Resort Cumbre del Sol. Residents and guests are the first to greet the majestic sun each morning as it rises over the calm waters of the Mediterranean Sea. From our exclusive viewpoint, on the highest point of the municipality of Benitachell, Cumbre del Sol offers panoramic views

over the sea and the natural parks that surround us from Jávea to Moraira. Discover our exclusive resort on the Costa Blanca and discover our wonderful first-class flats and villas, our incredible sports and leisure facilities and our complete range of services for those fortunate enough to make Cumbre del Sol their home. Villa located 65 minutes from Alicante airport and 1,5 hour Valencia airport.