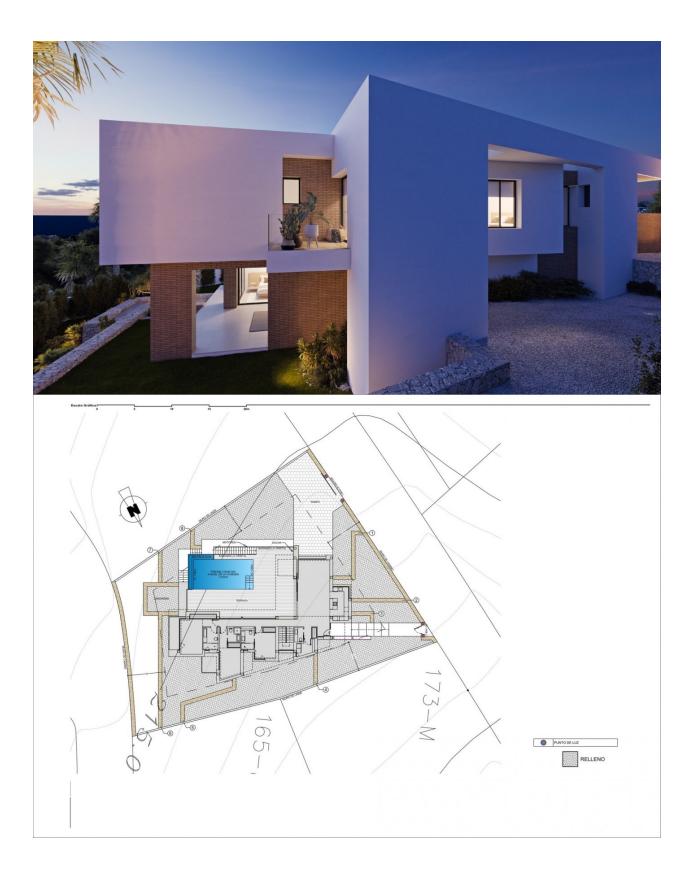

#### DESCRIPTION

NEW BUILD LUXURY VILLA IN CUMBRE DEL SOL An exclusive house in an idyllic setting on the Residential Resort Cumbre de Sol, a contemporary masterpiece with wonderful sea views. The upper floor houses the entire house, which provides extra comfort. The night area consists of three en-suite bedrooms bathed in natural light that preserve a great deal of privacy with respect to the day areas. The living room, dining room and kitchen are linked to the exterior, thanks to the use of glass walls that favour a permanent visual connection with the sea. The terrace of more than 70m<sup>2</sup> is dominated by an infinity pool. The house is complemented by a multi-purpose basement with two porches and a garage. The geometric shapes that outline the exterior structure are clad in glass and sheets of natural stone in grey, which contrasts with the white of the façade. The cube that houses the terrace of the master bedroom stands out, jutting out and directly overlooking the sea. At the most easterly point of the province of Alicante, Spain, lies the Residential Resort Cumbre del Sol. Residents and guests are the first to greet the majestic sun each morning as it rises over the calm waters of the Mediterranean Sea. From our exclusive viewpoint, on the highest point of the municipality of Benitachell, Cumbre del Sol offers panoramic views

over the sea and the natural parks that surround us from Jávea to Moraira. Discover our exclusive resort on the Costa Blanca and discover our wonderful first-class flats and villas, our incredible sports and leisure facilities and our complete range of services for those fortunate enough to make Cumbre del Sol their home. Villa located 65 minutes from Alicante airport and 1,5 hour Valencia airport.