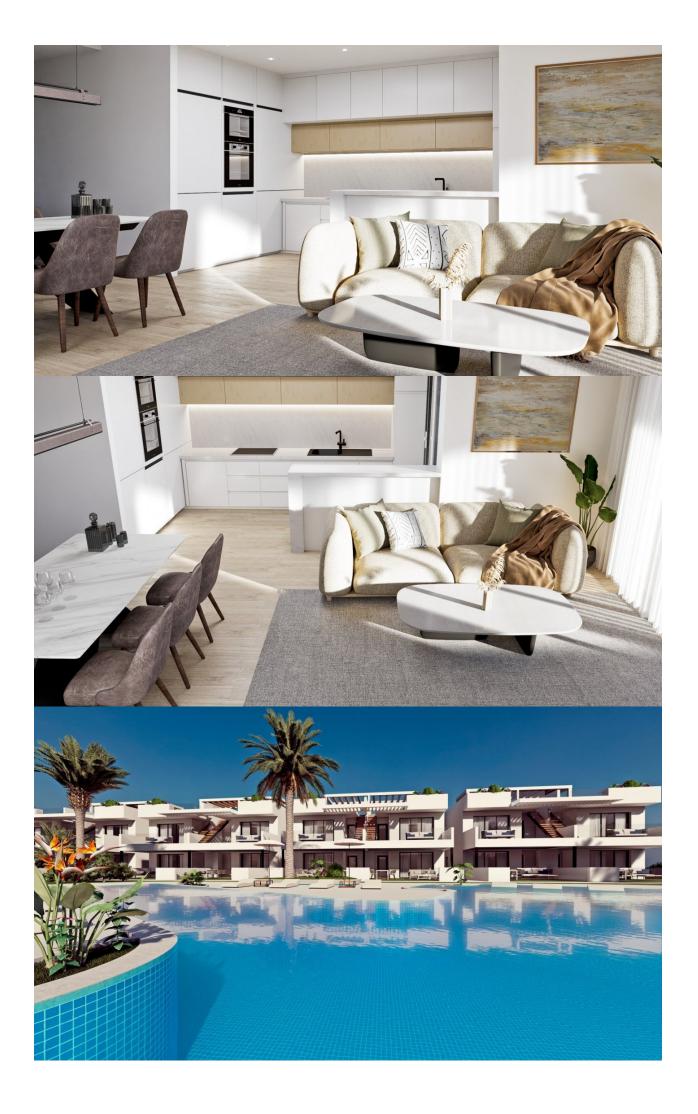

## DESCRIPTION

NEW BUILD RESIDENTIAL COMPLEX IN FINESTRAT New Build luxury residential complex of bungalows in Finestrat. Complex located on the new Puig Campana golf course and has spectacular views of the skyline of Benidorm and the Mediterranean sea. This complex, consisting of 32 bungalows with 3 bedrooms and 2 bathrooms, is built with quality materials and maximum attention to detail. Ground floor bungalows with private garden and top floor bungalows with private solarium. The properties have access to a large swimming pool and enjoy one of the best locations on the Costa Blanca. It is a great opportunity and privilege to be able to live with this environment of golf and beach, close to all amenities of all services considered one of the best places to invest. Residential located on the golf course, near theme parks, a large shopping centre and a few minutes from the beaches of Benidorm. Finestrat located in the Marina Baixa region of the Costa Blanca, close to neighbouring Benidorm and about 40 kilometres from the city of Alicante and the international airport. The village is situated on the mountainside of Puig Campana and offers beautiful views of the mountains, the coast and the Mediterranean Sea.

## **PROPERTY GALLERY**