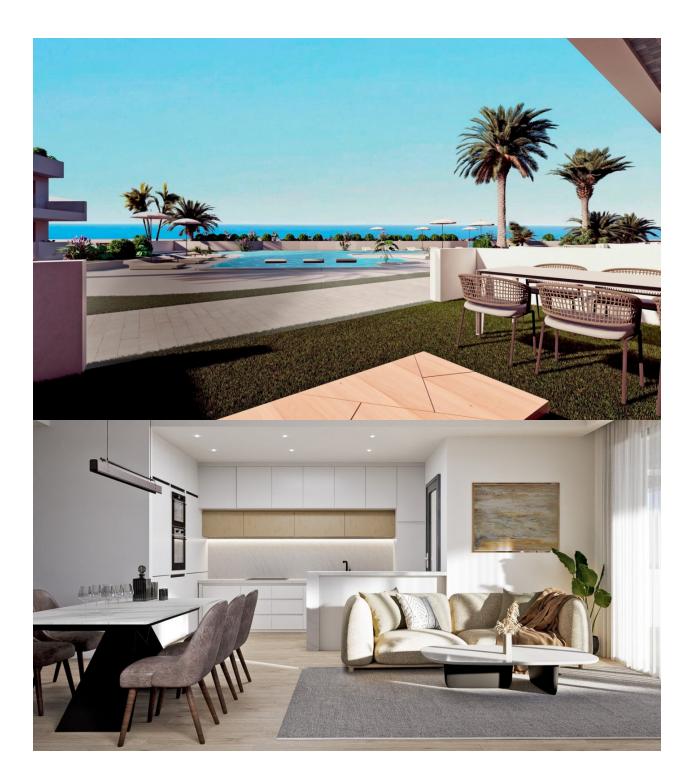

## DESCRIPTION

NEW BUILD RESIDENTIAL COMPLEX IN FINESTRAT New Build luxury residential complex of bungalows in Finestrat. Complex located on the new Puig Campana golf course and has spectacular views of the skyline of Benidorm and the Mediterranean sea. This complex, consisting of 32 bungalows with 3 bedrooms and 2 bathrooms, is built with quality materials and maximum attention to detail. Ground floor bungalows with private garden and top floor bungalows with private solarium. The properties have access to a large swimming pool and enjoy one of the best locations on the Costa Blanca. It is a great opportunity and privilege to be able to live with this environment of golf and beach, close to all amenities of all services considered one of the best places to invest. Residential located on the golf course, near theme parks, a large shopping centre and a few minutes from the beaches of Benidorm. Finestrat located in the Marina Baixa region of the Costa Blanca, close to neighbouring Benidorm and about 40 kilometres from the city of Alicante and the international airport. The village is situated on the mountainside of Puig Campana and offers beautiful views of the mountains, the coast and the Mediterranean Sea.

## **PROPERTY GALLERY**