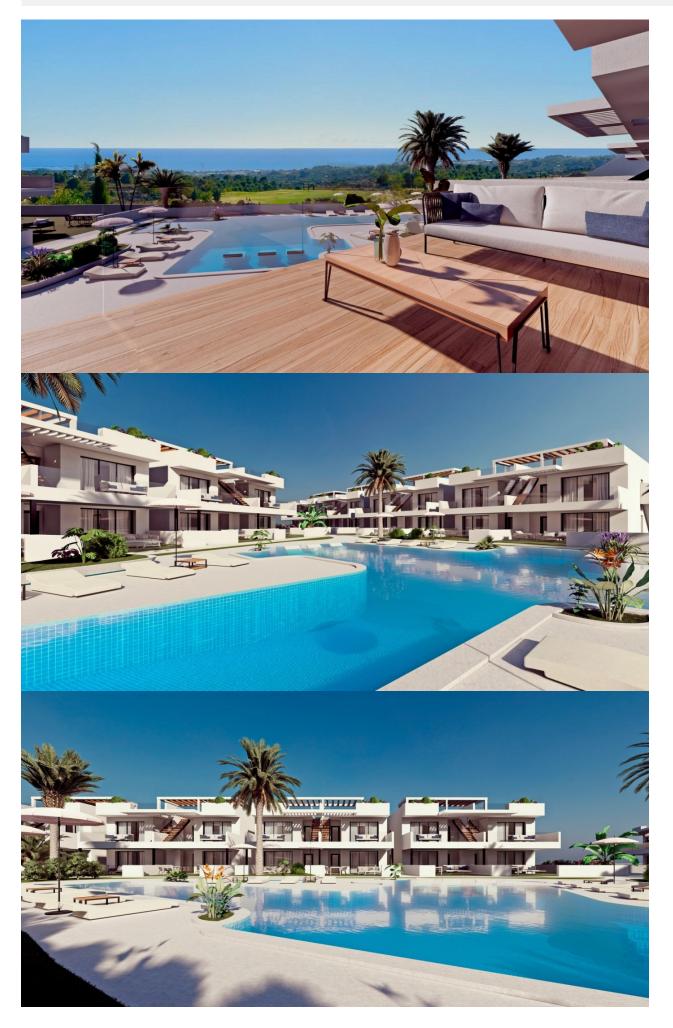

## DESCRIPTION

NEW BUILD RESIDENTIAL COMPLEX IN FINESTRAT New Build luxury residential complex of bungalows in Finestrat. Complex located on the new Puig Campana golf course and has spectacular views of the skyline of Benidorm and the Mediterranean sea. This complex, consisting of 32 bungalows with 3 bedrooms and 2 bathrooms, is built with quality materials and maximum attention to detail. Ground floor bungalows with private garden and top floor bungalows with private solarium. The properties have access to a large swimming pool and enjoy one of the best locations on the Costa Blanca. It is a great opportunity and privilege to be able to live with this environment of golf and beach, close to all amenities of all services considered one of the best places to invest. Residential located on the golf course, near theme parks, a large shopping centre and a few minutes from the beaches of Benidorm. Finestrat located in the Marina Baixa region of the Costa Blanca, close to neighbouring Benidorm and about 40 kilometres from the city of Alicante and the international airport. The village is situated on the mountainside of Puig Campana and offers beautiful views of the mountains, the coast and the Mediterranean Sea.

## **PROPERTY GALLERY**