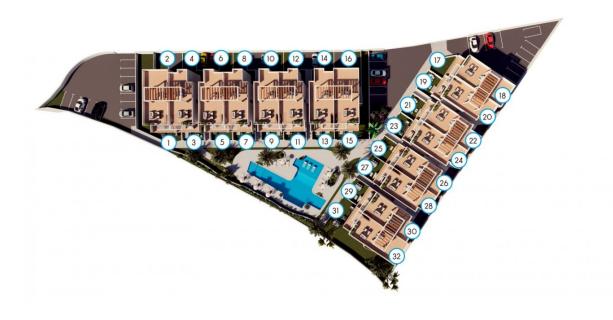

## DESCRIPTION

NEW BUILD RESIDENTIAL COMPLEX IN FINESTRAT New Build luxury residential complex of bungalows in Finestrat. Complex located on the new Puig Campana golf course and has spectacular views of the skyline of Benidorm and the Mediterranean sea. This complex, consisting of 32 bungalows with 3 bedrooms and 2 bathrooms, is built with quality materials and maximum attention to detail. Ground floor bungalows with private garden and top floor bungalows with private solarium. The properties have access to a large swimming pool and enjoy one of the best locations on the Costa Blanca. It is a great opportunity and privilege to be able to live with this environment of golf and beach, close to all amenities of all services considered one of the best places to invest. Residential located on the golf course, near theme parks, a large shopping centre and a few minutes from the beaches of Benidorm. Finestrat located in the Marina Baixa region of the Costa Blanca, close to neighbouring Benidorm and about 40 kilometres from the city of Alicante and the international airport. The village is situated on the mountainside of Puig Campana and offers beautiful views of the mountains, the coast and the Mediterranean Sea.

## **PROPERTY GALLERY**