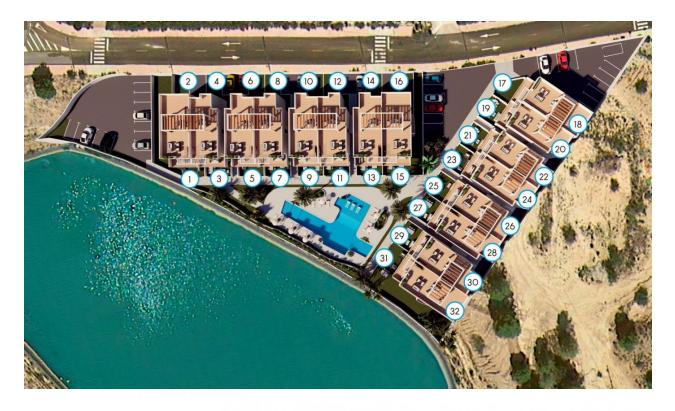

## DESCRIPTION

NEW BUILD RESIDENTIAL COMPLEX IN FINESTRAT New Build luxury residential complex of bungalows in Finestrat. Complex located on the new Puig Campana golf course and has spectacular views of the skyline of Benidorm and the Mediterranean sea. This complex, consisting of 32 bungalows with 3 bedrooms and 2 bathrooms, is built with quality materials and maximum attention to detail. Ground floor bungalows with private garden and top floor bungalows with private solarium. The properties have access to a large swimming pool and enjoy one of the best locations on the Costa Blanca. It is a great opportunity and privilege to be able to live with this environment of golf and beach, close to all amenities of all services considered one of the best places to invest. Residential located on the golf course, near theme parks, a large shopping centre and a few minutes from the beaches of Benidorm. Finestrat located in the Marina Baixa region of the Costa Blanca, close to neighbouring Benidorm and about 40 kilometres from the city of Alicante and the international airport. The village is situated on the mountainside of Puig Campana and offers beautiful views of the mountains, the coast and the Mediterranean Sea.

## **PROPERTY GALLERY**