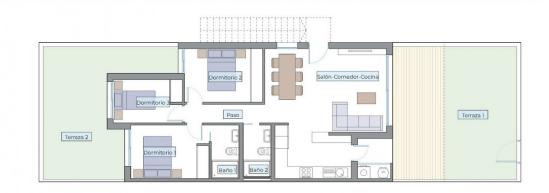

### PLANTA BAJA

| Salón-Comedor-Cocina | 35.93 m2   |
|----------------------|------------|
| Dormitorio 1         | 11,88 m2   |
| Baño 1               | 4,42 m2    |
| Dormitorio 2         | 12,15 m2   |
| Dormitorio 3         | 9,35 m2    |
| Baño 2               | 4,42 m2    |
| Paso 1               | 3,51 m2    |
| Entrada              | 4,50 m2    |
| Total                | ° 86,16 m2 |

| SUPERFICIES |           |
|-------------|-----------|
| Planta Baja | 86,16 m2  |
| Terraza 1   | 42,00 m2  |
| Terraza 2   | 29,62 m2  |
| Total       | 157,78 m2 |