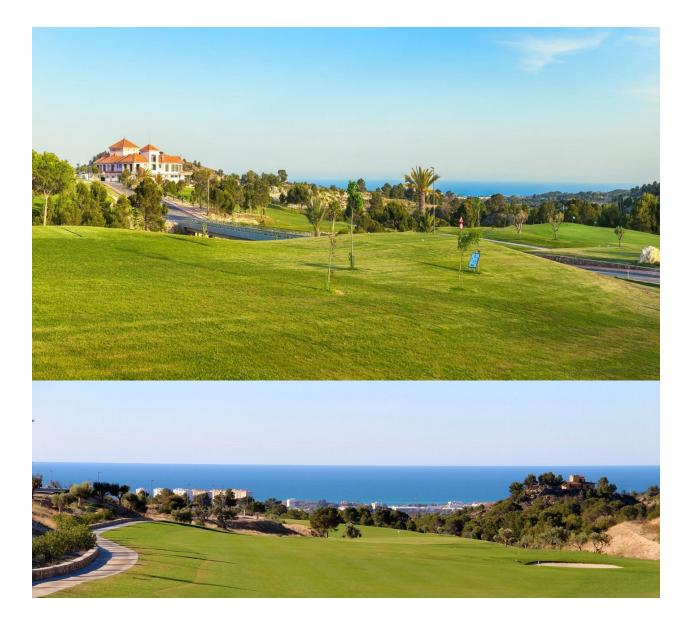

## DESCRIPTION

NEW BUILD RESIDENTIAL COMPLEX IN FINESTRAT New Build luxury residential complex of bungalows in Finestrat. Complex located on the new Puig Campana golf course and has spectacular views of the skyline of Benidorm and the Mediterranean sea. This complex, consisting of 32 bungalows with 3 bedrooms and 2 bathrooms, is built with quality materials and maximum attention to detail. Ground floor bungalows with private garden and top floor bungalows with private solarium. The properties have access to a large swimming pool and enjoy one of the best locations on the Costa Blanca. It is a great opportunity and privilege to be able to live with this environment of golf and beach, close to all amenities of all services considered one of the best places to invest. Residential located on the golf course, near theme parks, a large shopping centre and a few minutes from the beaches of Benidorm. Finestrat located in the Marina Baixa region of the Costa Blanca, close to neighbouring Benidorm and about 40 kilometres from the city of Alicante and the international airport. The village is situated on the mountainside of Puig Campana and offers beautiful views of the mountains, the coast and the Mediterranean Sea.