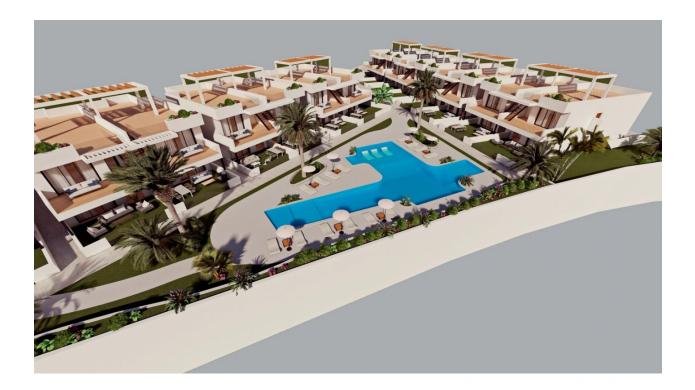

## DESCRIPTION

NEW BUILD RESIDENTIAL COMPLEX IN FINESTRAT New Build luxury residential complex of bungalows in Finestrat. Complex located on the new Puig Campana golf course and has spectacular views of the skyline of Benidorm and the Mediterranean sea. This complex, consisting of 32 bungalows with 3 bedrooms and 2 bathrooms, is built with quality materials and maximum attention to detail. Ground floor bungalows with private garden and top floor bungalows with private solarium. The properties have access to a large swimming pool and enjoy one of the best locations on the Costa Blanca. It is a great opportunity and privilege to be able to live with this environment of golf and beach, close to all amenities of all services considered one of the best places to invest. Residential located on the golf course, near theme parks, a large shopping centre and a few minutes from the beaches of Benidorm. Finestrat located in the Marina Baixa region of the Costa Blanca, close to neighbouring Benidorm and about 40 kilometres from the city of Alicante and the international airport. The village is situated on the mountainside of Puig Campana and offers beautiful views of the mountains, the coast and the Mediterranean Sea.

## **PROPERTY GALLERY**