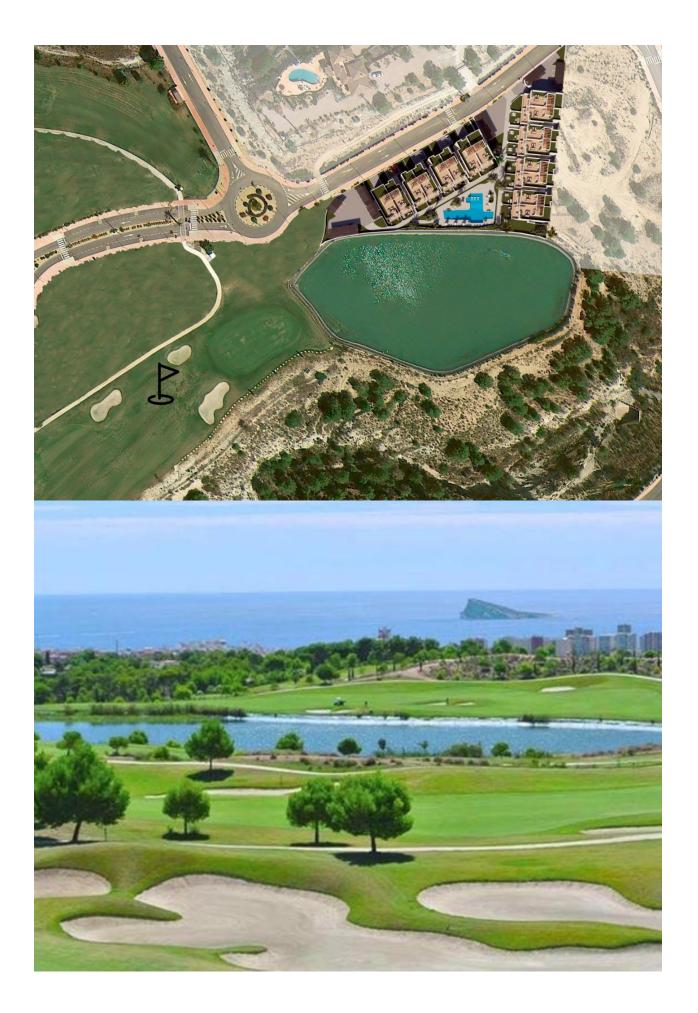

## DESCRIPTION

NEW BUILD RESIDENTIAL COMPLEX IN FINESTRAT New Build luxury residential complex of bungalows in Finestrat. Complex located on the new Puig Campana golf course and has spectacular views of the skyline of Benidorm and the Mediterranean sea. This complex, consisting of 32 bungalows with 3 bedrooms and 2 bathrooms, is built with quality materials and maximum attention to detail. Ground floor bungalows with private garden and top floor bungalows with private solarium. The properties have access to a large swimming pool and enjoy one of the best locations on the Costa Blanca. It is a great opportunity and privilege to be able to live with this environment of golf and beach, close to all amenities of all services considered one of the best places to invest. Residential located on the golf course, near theme parks, a large shopping centre and a few minutes from the beaches of Benidorm. Finestrat located in the Marina Baixa region of the Costa Blanca, close to neighbouring Benidorm and about 40 kilometres from the city of Alicante and the international airport. The village is situated on the mountainside of Puig Campana and offers beautiful views of the mountains, the coast and the Mediterranean Sea.