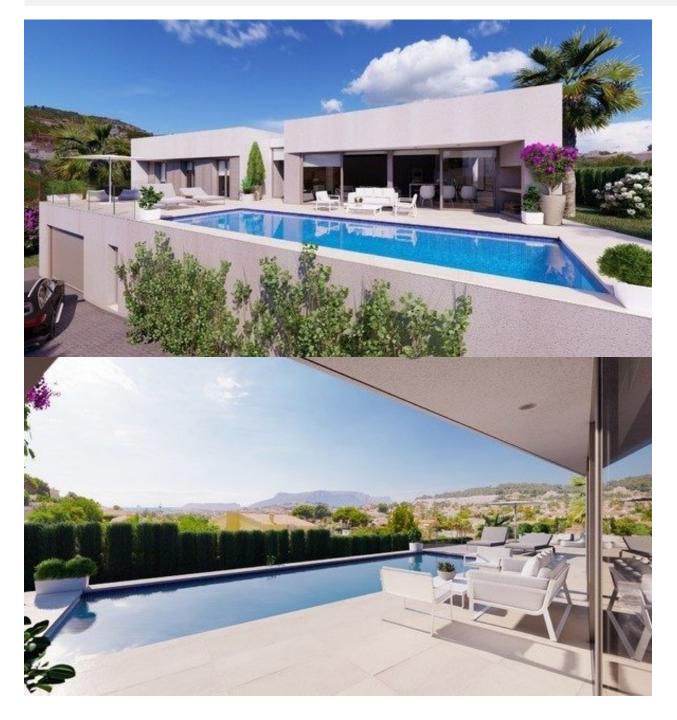

### DESCRIPTION

NEW BUILD VILLA WITH THE SEA VIWS IN CALPE New Build Modern style villa in Caple located 1.5 km from La Fustera beach. Villa build over one floor, has an open plan living-dining room and kitchen, 3 bedrooms, 2 bathroom, 1 guest toilet. All rooms have direct access to the terrace and pool area with the sea views. There is also a garage for one car with a direct access door to the house. Among the main features, gualities and finishes of the house, we highlight the following: - Modern kitchen with floor and wall units open to the dining room with built-in extractor fan with remote control or in wall units according to its design and equipped with appliances Bosch brand (oven, microwave, dishwasher, refrigerator, glass-ceramic hob), Sylestone countertop or similar. - Air conditioning hot/cold by ducts. - Pre-installation of underfloor heating - Pre-installation alarm system inside the house. - Exterior carpentry will be made of aluminum, with 4 + 4 / chamber / 4 + 4 glass in french windows and large windows and with 6 + 6 / chamber / 4 glass in smaller windows. Low emissivity glass will be placed throughout the house. - Louvred shutters or motorized blinds with motor in bedrooms according the project. -

Interior carpentry with lined wardrobes and walnut veneered wood or similar doors with hidden hinges and magnetic closure. - Suspended sanitary ware white color model Meridiam brand Roca with "Moai" model mixer tap brand Roca or similar. Bathroom furniture with mirrors will be placed and screens shower in showers. - Tiled in bathrooms and toilets in porcelain tile and floor of the house in porcelain pavement at the client's choice up to a price of €35/m2. - Halogens will be placed inside the house and wall lights on the outside facades of the house. -Construction of swimming pool according to project with LED lighting, heating pre-installation (PVC cover and heat pump not included), with outdoor shower and treatment system - Installation of two doors, one for pedestrians with video phone entry and the other vehicles with motor and remote control. - Paving of the interior parking area of the plot with paving stone and terrace around the pool with ceramic paving. -Landscaping of the plot through a low maintenance garden. The villa is located in one of the most beautiful residential areas of the Costa Blanca. The towns of Calpe, Benissa and Moraira offer a coast of extraordinary attractiveness and great scenic and ecological interest, with a steep litoral with numerous beaches and hidden coves. Calpe, one of the towns of La Marina Alta, lies on the northern coast of the province of Alicante, surrounded by the towns of Altea, Benidorm, Teulada-Moraira, Benissa. Calpe has a wonderful mixture of old Valencian culture and modern tourist facilities. It is a great base from which to explore the local area or enjoy the many local beaches. Calpe alone has three of the most beautiful sandy beaches on the coast. Calpe also has two Sailing Clubs: Real Club Náutico de Calpe and Club Náutico de Puerto Blanco. Fishing village of Calpe now transformed into a tourist magnet, the town sits in an ideal location, easily accessed by the A7 motorway and the N332 that runs from Valencia to Alicante; its approximately 1 hour drive from the airport at Alicante and 1,5 hours to Valencias airport.