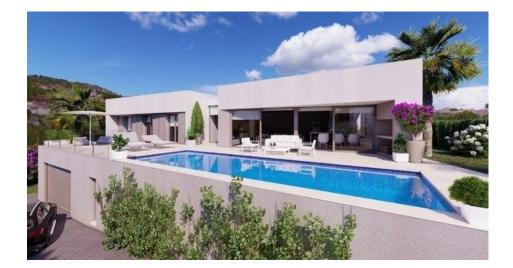

### DESCRIPTION

NEW BUILD VILLA WITH THE SEA VIWS IN CALPE New Build Modern style villa in Caple located 1.5 km from La Fustera beach. Villa build over one floor, has an open plan living-dining room and kitchen, 3 bedrooms, 2 bathroom, 1 guest toilet. All rooms have direct access to the terrace and pool area with the sea views. There is also a garage for one car with a direct access door to the house. Among the main features, gualities and finishes of the house, we highlight the following: - Modern kitchen with floor and wall units open to the dining room with built-in extractor fan with remote control or in wall units according to its design and equipped with appliances Bosch brand (oven, microwave, dishwasher, refrigerator, glass-ceramic hob), Sylestone countertop or similar. - Air conditioning hot/cold by ducts. - Pre-installation of underfloor heating - Pre-installation alarm system inside the house. - Exterior carpentry will be made of aluminum, with 4 + 4 / chamber / 4 + 4 glass in french windows and large windows and with 6 + 6 / chamber / 4 glass in smaller windows. Low emissivity glass will be placed throughout the house. - Louvred shutters or motorized blinds with motor in bedrooms according the project. -

Interior carpentry with lined wardrobes and walnut veneered wood or similar doors with hidden hinges and magnetic closure. - Suspended sanitary ware white color model Meridiam brand Roca with "Moai" model mixer tap brand Roca or similar. Bathroom furniture with mirrors will be placed and screens shower in showers. - Tiled in bathrooms and toilets in porcelain tile and floor of the house in porcelain pavement at the client's choice up to a price of €35/m2. - Halogens will be placed inside the house and wall lights on the outside facades of the house. -Construction of swimming pool according to project with LED lighting, heating pre-installation (PVC cover and heat pump not included), with outdoor shower and treatment system - Installation of two doors, one for pedestrians with video phone entry and the other vehicles with motor and remote control. - Paving of the interior parking area of the plot with paving stone and terrace around the pool with ceramic paving. -Landscaping of the plot through a low maintenance garden. The villa is located in one of the most beautiful residential areas of the Costa Blanca. The towns of Calpe, Benissa and Moraira offer a coast of extraordinary attractiveness and great scenic and ecological interest, with a steep litoral with numerous beaches and hidden coves. Calpe, one of the towns of La Marina Alta, lies on the northern coast of the province of Alicante, surrounded by the towns of Altea, Benidorm, Teulada-Moraira, Benissa. Calpe has a wonderful mixture of old Valencian culture and modern tourist facilities. It is a great base from which to explore the local area or enjoy the many local beaches. Calpe alone has three of the most beautiful sandy beaches on the coast. Calpe also has two Sailing Clubs: Real Club Náutico de Calpe and Club Náutico de Puerto Blanco. Fishing village of Calpe now transformed into a tourist magnet, the town sits in an ideal location, easily accessed by the A7 motorway and the N332 that runs from Valencia to Alicante; its approximately 1 hour drive from the airport at Alicante and 1,5 hours to Valencias airport.