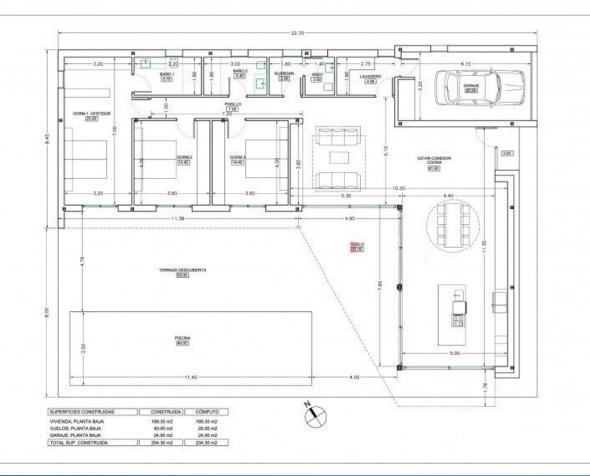

### DESCRIPTION

NEW BUILD VILLA WITH THE SEA VIWS IN CALPE New Build Modern style villa in Caple located 1.5 km from La Fustera beach. Villa build over one floor, has an open plan living-dining room and kitchen, 3 bedrooms, 2 bathroom, 1 guest toilet. All rooms have direct access to the terrace and pool area with the sea views. There is also a garage for one car with a direct access door to the house. Among the main features, gualities and finishes of the house, we highlight the following: - Modern kitchen with floor and wall units open to the dining room with built-in extractor fan with remote control or in wall units according to its design and equipped with appliances Bosch brand (oven, microwave, dishwasher, refrigerator, glass-ceramic hob), Sylestone countertop or similar. - Air conditioning hot/cold by ducts. - Pre-installation of underfloor heating - Pre-installation alarm system inside the house. - Exterior carpentry will be made of aluminum, with 4 + 4 / chamber / 4 + 4 glass in french windows and large windows and with 6 + 6 / chamber / 4 glass in smaller windows. Low emissivity glass will be placed throughout the house. - Louvred shutters or motorized blinds with motor in bedrooms according the project. -

Interior carpentry with lined wardrobes and walnut veneered wood or similar doors with hidden hinges and magnetic closure. - Suspended sanitary ware white color model Meridiam brand Roca with "Moai" model mixer tap brand Roca or similar. Bathroom furniture with mirrors will be placed and screens shower in showers. - Tiled in bathrooms and toilets in porcelain tile and floor of the house in porcelain pavement at the client's choice up to a price of €35/m2. - Halogens will be placed inside the house and wall lights on the outside facades of the house. -Construction of swimming pool according to project with LED lighting, heating pre-installation (PVC cover and heat pump not included), with outdoor shower and treatment system - Installation of two doors, one for pedestrians with video phone entry and the other vehicles with motor and remote control. - Paving of the interior parking area of the plot with paving stone and terrace around the pool with ceramic paving. -Landscaping of the plot through a low maintenance garden. The villa is located in one of the most beautiful residential areas of the Costa Blanca. The towns of Calpe, Benissa and Moraira offer a coast of extraordinary attractiveness and great scenic and ecological interest, with a steep litoral with numerous beaches and hidden coves. Calpe, one of the towns of La Marina Alta, lies on the northern coast of the province of Alicante, surrounded by the towns of Altea, Benidorm, Teulada-Moraira, Benissa. Calpe has a wonderful mixture of old Valencian culture and modern tourist facilities. It is a great base from which to explore the local area or enjoy the many local beaches. Calpe alone has three of the most beautiful sandy beaches on the coast. Calpe also has two Sailing Clubs: Real Club Náutico de Calpe and Club Náutico de Puerto Blanco. Fishing village of Calpe now transformed into a tourist magnet, the town sits in an ideal location, easily accessed by the A7 motorway and the N332 that runs from Valencia to Alicante; its approximately 1 hour drive from the airport at Alicante and 1,5 hours to Valencias airport.