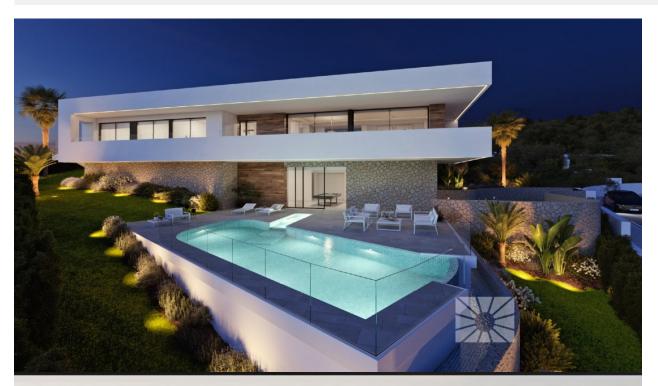

## **DESCRIPTION**

LUXURY MODERN VILLA FOR SALE AT CUMBRES DEL SOL On Residential Resort Cumbre del Sol is where we find this wonderful villa, more exactly at Jazmines part of the urbanization, an exclusive area that stands out due to its sea views, its high standard infrastructure, and because it is made up of large luxurious villas. This villa is built on two floors, the main entrance is on the top floor, with two clearly defined wings. On the right hand side, we have the rest area, where the 3 bedrooms are located. One of the bedrooms has a large walk-in-closet and an en-suite bathroom; the other two bedrooms have a shared bathroom and spacious wardrobes. All of the bedrooms have direct access to the terrace and the sea views. In the other wing, is the day area, with a kitchen, which joins with the dining room and the exterior porch, the living room, a guest toilet, a wash room, etc. The lower floor of this villa is intended for leisure and entertainment, inside as well as outside. This floor is where we can find a two-vehicle garage, a bathroom, a storage room and an extra multipurpose living room that leads directly onto the exterior terrace, with a pool and several garden areas. A luxurious area to enjoy your free-time, sunbathing, watching a film, swimming or simply gazing at the sea.