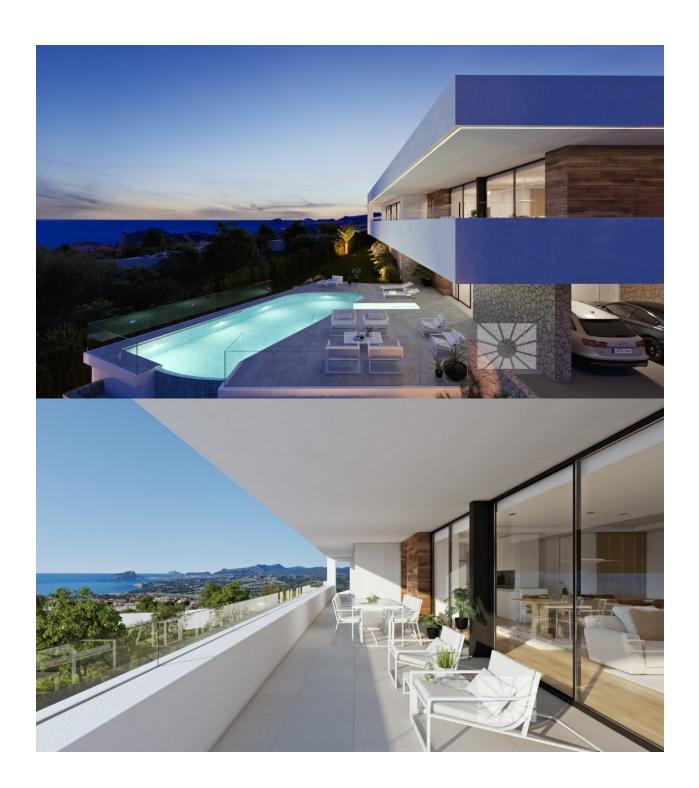

## **DESCRIPTION**

LUXURY MODERN VILLA FOR SALE AT CUMBRES DEL SOL On Residential Resort Cumbre del Sol is where we find this wonderful villa, more exactly at Jazmines part of the urbanization, an exclusive area that stands out due to its sea views, its high standard infrastructure, and because it is made up of large luxurious villas. This villa is built on two floors, the main entrance is on the top floor, with two clearly defined wings. On the right hand side, we have the rest area, where the 3 bedrooms are located. One of the bedrooms has a large walk-in-closet and an en-suite bathroom; the other two bedrooms have a shared bathroom and spacious wardrobes. All of the bedrooms have direct access to the terrace and the sea views. In the other wing, is the day area, with a kitchen, which joins with the dining room and the exterior porch, the living room, a guest toilet, a wash room, etc. The lower floor of this villa is intended for leisure and entertainment, inside as well as outside. This floor is where we can find a two-vehicle garage, a bathroom, a storage room and an extra multipurpose living room that leads directly onto the exterior terrace, with a pool and several garden areas. A luxurious area to enjoy your free-time, sunbathing, watching a film, swimming or simply gazing at the sea.