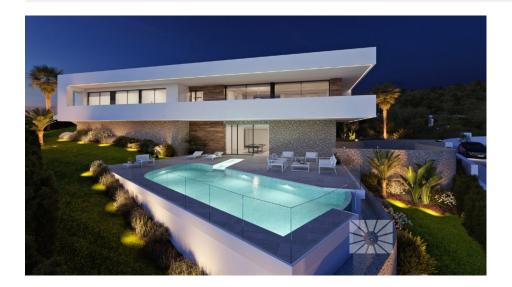

## **DESCRIPTION**

LUXURY MODERN VILLA FOR SALE AT CUMBRES DEL SOL On Residential Resort Cumbre del Sol is where we find this wonderful villa, more exactly at Jazmines part of the urbanization, an exclusive area that stands out due to its sea views, its high standard infrastructure, and because it is made up of large luxurious villas. This villa is built on two floors, the main entrance is on the top floor, with two clearly defined wings. On the right hand side, we have the rest area, where the 3 bedrooms are located. One of the bedrooms has a large walk-in-closet and an en-suite bathroom; the other two bedrooms have a shared bathroom and spacious wardrobes. All of the bedrooms have direct access to the terrace and the sea views. In the other wing, is the day area, with a kitchen, which joins with the dining room and the exterior porch, the living room, a guest toilet, a wash room, etc. The lower floor of this villa is intended for leisure and entertainment, inside as well as outside. This floor is where we can find a two-vehicle garage, a bathroom, a storage room and an extra multipurpose living room that leads directly onto the exterior terrace, with a pool and several garden areas. A luxurious area to enjoy your free-time, sunbathing, watching a film, swimming or simply gazing at the sea.