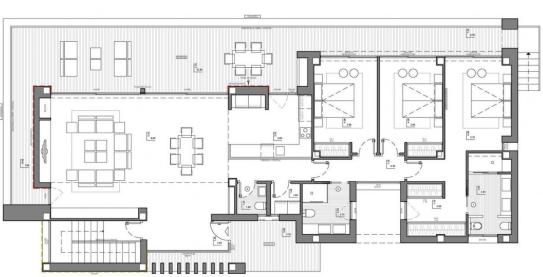

## **DESCRIPTION**

LUXURY MODERN VILLA FOR SALE AT CUMBRES DEL SOL On Residential Resort Cumbre del Sol is where we find this wonderful villa, more exactly at Jazmines part of the urbanization, an exclusive area that stands out due to its sea views, its high standard infrastructure, and because it is made up of large luxurious villas. This villa is built on two floors, the main entrance is on the top floor, with two clearly defined wings. On the right hand side, we have the rest area, where the 3 bedrooms are located. One of the bedrooms has a large walk-in-closet and an en-suite bathroom; the other two bedrooms have a shared bathroom and spacious wardrobes. All of the bedrooms have direct access to the terrace and the sea views. In the other wing, is the day area, with a kitchen, which joins with the dining room and the exterior porch, the living room, a guest toilet, a wash room, etc. The lower floor of this villa is intended for leisure and entertainment, inside as well as outside. This floor is where we can find a two-vehicle garage, a bathroom, a storage room and an extra multipurpose living room that leads directly onto the exterior terrace, with a pool and several garden areas. A luxurious area to enjoy your free-time, sunbathing, watching a film, swimming or simply gazing at the sea.