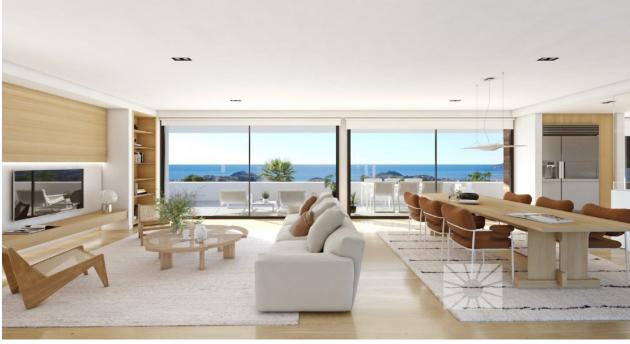

## **DESCRIPTION**

LUXURY MODERN VILLA FOR SALE AT CUMBRES DEL SOL On Residential Resort Cumbre del Sol is where we find this wonderful villa, more exactly at Jazmines part of the urbanization, an exclusive area that stands out due to its sea views, its high standard infrastructure, and because it is made up of large luxurious villas. This villa is built on two floors, the main entrance is on the top floor, with two clearly defined wings. On the right hand side, we have the rest area, where the 3 bedrooms are located. One of the bedrooms has a large walk-in-closet and an en-suite bathroom; the other two bedrooms have a shared bathroom and spacious wardrobes. All of the bedrooms have direct access to the terrace and the sea views. In the other wing, is the day area, with a kitchen, which joins with the dining room and the exterior porch, the living room, a guest toilet, a wash room, etc. The lower floor of this villa is intended for leisure and entertainment, inside as well as outside. This floor is where we can find a two-vehicle garage, a bathroom, a storage room and an extra multipurpose living room that leads directly onto the exterior terrace, with a pool and several garden areas. A luxurious area to enjoy your free-time, sunbathing, watching a film, swimming or simply gazing at the sea.