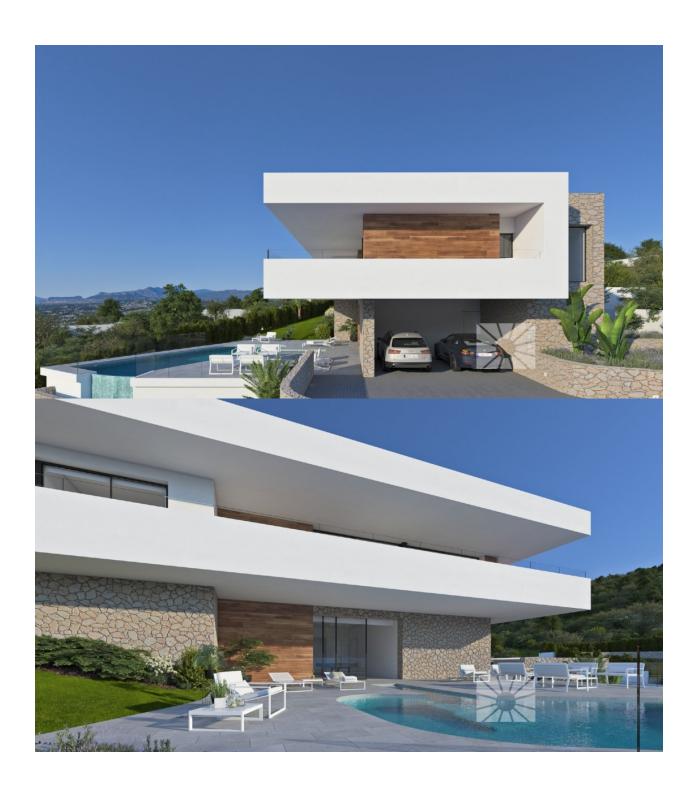

## **DESCRIPTION**

LUXURY MODERN VILLA FOR SALE AT CUMBRES DEL SOL On Residential Resort Cumbre del Sol is where we find this wonderful villa, more exactly at Jazmines part of the urbanization, an exclusive area that stands out due to its sea views, its high standard infrastructure, and because it is made up of large luxurious villas. This villa is built on two floors, the main entrance is on the top floor, with two clearly defined wings. On the right hand side, we have the rest area, where the 3 bedrooms are located. One of the bedrooms has a large walk-in-closet and an en-suite bathroom; the other two bedrooms have a shared bathroom and spacious wardrobes. All of the bedrooms have direct access to the terrace and the sea views. In the other wing, is the day area, with a kitchen, which joins with the dining room and the exterior porch, the living room, a guest toilet, a wash room, etc. The lower floor of this villa is intended for leisure and entertainment, inside as well as outside. This floor is where we can find a two-vehicle garage, a bathroom, a storage room and an extra multipurpose living room that leads directly onto the exterior terrace, with a pool and several garden areas. A luxurious area to enjoy your free-time, sunbathing, watching a film, swimming or simply gazing at the sea.