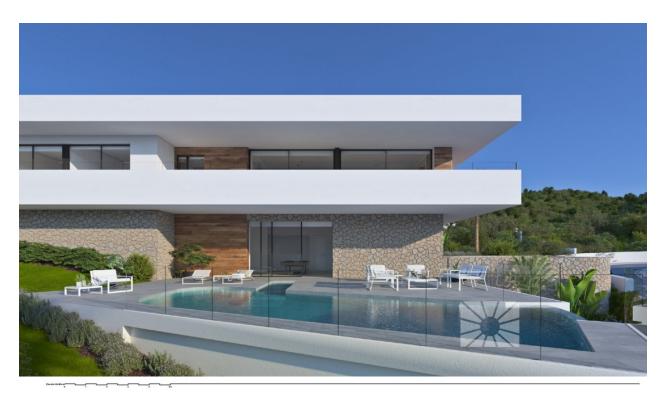

## **DESCRIPTION**

LUXURY MODERN VILLA FOR SALE AT CUMBRES DEL SOL On Residential Resort Cumbre del Sol is where we find this wonderful villa, more exactly at Jazmines part of the urbanization, an exclusive area that stands out due to its sea views, its high standard infrastructure, and because it is made up of large luxurious villas. This villa is built on two floors, the main entrance is on the top floor, with two clearly defined wings. On the right hand side, we have the rest area, where the 3 bedrooms are located. One of the bedrooms has a large walk-in-closet and an en-suite bathroom; the other two bedrooms have a shared bathroom and spacious wardrobes. All of the bedrooms have direct access to the terrace and the sea views. In the other wing, is the day area, with a kitchen, which joins with the dining room and the exterior porch, the living room, a guest toilet, a wash room, etc. The lower floor of this villa is intended for leisure and entertainment, inside as well as outside. This floor is where we can find a two-vehicle garage, a bathroom, a storage room and an extra multipurpose living room that leads directly onto the exterior terrace, with a pool and several garden areas. A luxurious area to enjoy your free-time, sunbathing, watching a film, swimming or simply gazing at the sea.