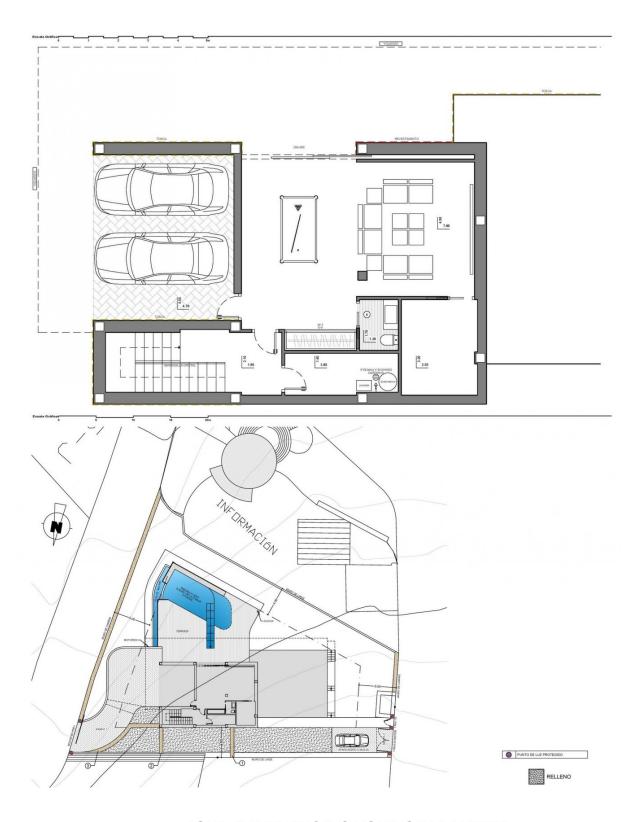

## **DESCRIPTION**

LUXURY MODERN VILLA FOR SALE AT CUMBRES DEL SOL On Residential Resort Cumbre del Sol is where we find this wonderful villa, more exactly at Jazmines part of the urbanization, an exclusive area that stands out due to its sea views, its high standard infrastructure, and because it is made up of large luxurious villas. This villa is built on two floors, the main entrance is on the top floor, with two clearly defined wings. On the right hand side, we have the rest area, where the 3 bedrooms are located. One of the bedrooms has a large walk-in-closet and an en-suite bathroom; the other two bedrooms have a shared bathroom and spacious wardrobes. All of the bedrooms have direct access to the terrace and the sea views. In the other wing, is the day area, with a kitchen, which joins with the dining room and the exterior porch, the living room, a guest toilet, a wash room, etc. The lower floor of this villa is intended for leisure and entertainment, inside as well as outside. This floor is where we can find a two-vehicle garage, a bathroom, a storage room and an extra multipurpose living room that leads directly onto the exterior terrace, with a pool and several garden areas. A luxurious area to enjoy your free-time, sunbathing, watching a film, swimming or simply gazing at the sea.