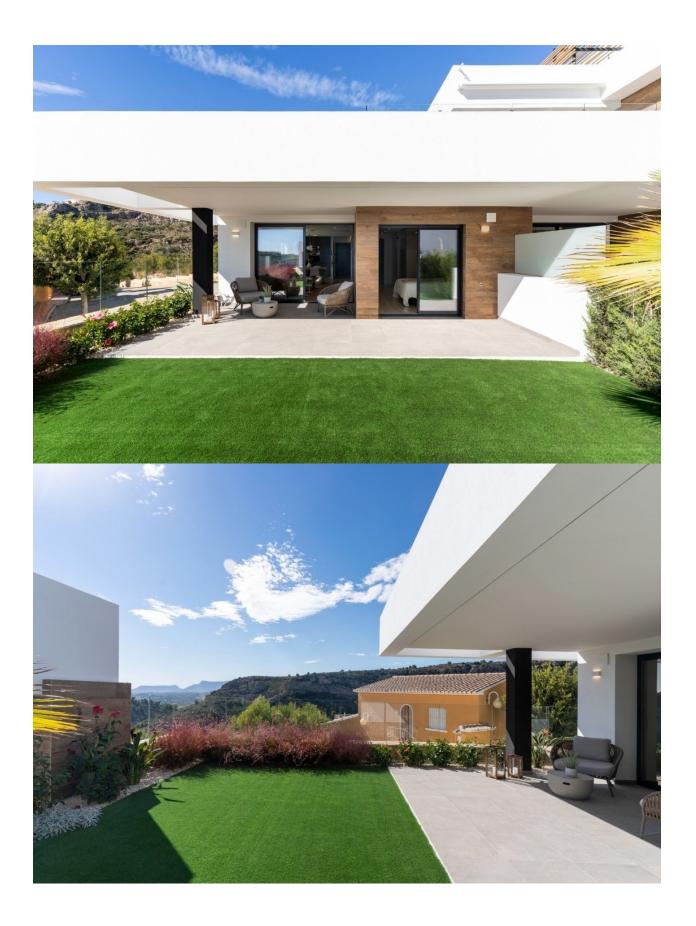

## **DESCRIPTION**

NEW BUILD RESIDENTIAL IN CUMBRE DEL SOL New Built modern apartments with 2 bedrooms and 2 bathrooms, kitchen open to the living room, with various models to choose from: terrace and garden on the ground floor apartments, solarium on the top floor. All properties distributed to make the most of the space, taking advantage of the Mediterranean light and offering a plus of comfort in your day to day. The equipment in the apartments are also oriented to comfort with under-floor heating, hot and cold air conditioning by conduits with thermostat in the living room, hot water by Altherma system, electrical appliances are included and a project of decoration to give them style and warmness. The communal areas are designed for relax and enjoy as a family, with pool surrounded by large terraces to enjoy the sun, playground for kids, social club, gardens and parking areas. Within a short distance to Cala del Llebeig, the urban core of Moraira and all the services that Residential Resort Cumbre del Sol is equipped with. At the most easterly point of the province of Alicante, Spain, lies the Residential Resort Cumbre del Sol. Residents and guests are the first to greet the majestic sun each morning as it rises over the calm waters of the Mediterranean

Sea. From our exclusive viewpoint, on the highest point of the municipality of Benitachell, Cumbre del Sol offers panoramic views over the sea and the natural parks that surround us from Jávea to Moraira. Discover exclusive resort on the Costa Blanca and discover our wonderful first-class flats and villas, incredible sports and leisure facilities and complete range of services for those fortunate enough to make Cumbre del Sol their home. Benitachell located 65 minutes from Alicante airport and 1,5 hour Valencia airport.

## **VIEW**

• Panoramico

"OUR EXPERIENCE IS YOUR GUARANTEE"