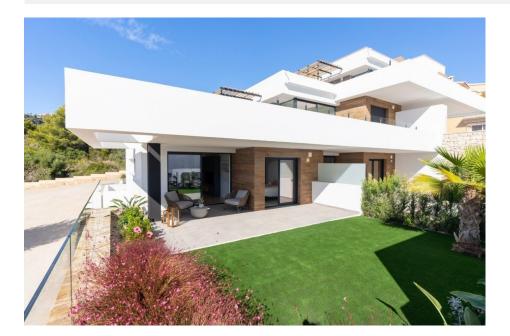

## **DESCRIPTION**

NEW BUILD RESIDENTIAL IN CUMBRE DEL SOL New Built modern apartments with 2 bedrooms and 2 bathrooms, kitchen open to the living room, with various models to choose from: terrace and garden on the ground floor apartments, solarium on the top floor. All properties distributed to make the most of the space, taking advantage of the Mediterranean light and offering a plus of comfort in your day to day. The equipment in the apartments are also oriented to comfort with under-floor heating, hot and cold air conditioning by conduits with thermostat in the living room, hot water by Altherma system, electrical appliances are included and a project of decoration to give them style and warmness. The communal areas are designed for relax and enjoy as a family, with pool surrounded by large terraces to enjoy the sun, playground for kids, social club, gardens and parking areas. Within a short distance to Cala del Llebeig, the urban core of Moraira and all the services that Residential Resort Cumbre del Sol is equipped with. At the most easterly point of the province of Alicante, Spain, lies the Residential Resort Cumbre del Sol. Residents and guests are the first to greet the majestic sun each morning as it rises over the calm waters of the Mediterranean