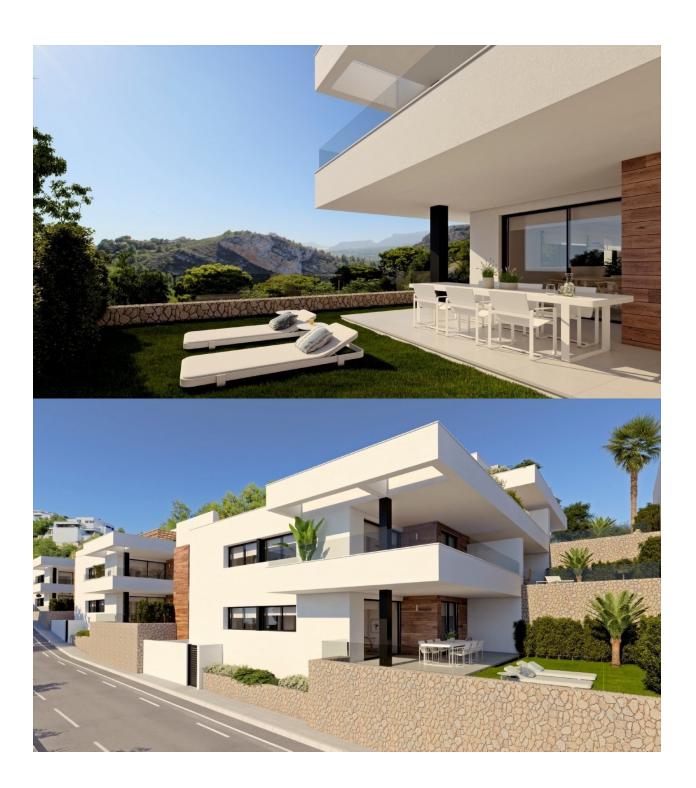

## **DESCRIPTION**

NEW BUILD RESIDENTIAL IN CUMBRE DEL SOL New Built modern apartments with 2 bedrooms and 2 bathrooms, kitchen open to the living room, with various models to choose from: terrace and garden on the ground floor apartments, solarium on the top floor. All properties distributed to make the most of the space, taking advantage of the Mediterranean light and offering a plus of comfort in your day to day. The equipment in the apartments are also oriented to comfort with under-floor heating, hot and cold air conditioning by conduits with thermostat in the living room, hot water by Altherma system, electrical appliances are included and a project of decoration to give them style and warmness. The communal areas are designed for relax and enjoy as a family, with pool surrounded by large terraces to enjoy the sun, playground for kids, social club, gardens and parking areas. Within a short distance to Cala del Llebeig, the urban core of Moraira and all the services that Residential Resort Cumbre del Sol is equipped with. At the most easterly point of the province of Alicante, Spain, lies the Residential Resort Cumbre del Sol. Residents and guests are the first to greet the majestic sun each morning as it rises over the calm waters of the Mediterranean