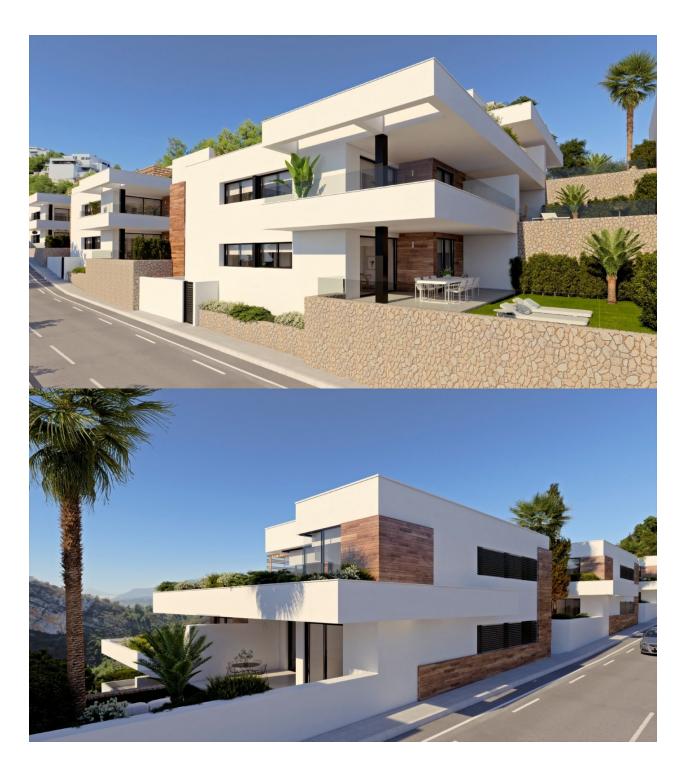

## **DESCRIPTION**

NEW BUILD APARTMENTS IN CUMBRE DEL SOL New Built apartments with a modern architecture, with 2 bedrooms and 2 bathrooms, kitchen open to the living room, with various models to choose from, terrace and garden on the ground floor apartments, and solarium on the top floor, all distributed to make the most of the space, taking advantage of the Mediterranean light and offering a plus of comfort in your day to day. The equipment in the apartments are also oriented to comfort with under-floor heating, hot and cold air conditioning by conduits with thermostat in the living room, hot water by Altherma system, electrical appliances are included and a project of decoration to give them style and warmness. The communal areas are designed for relax and enjoy as a family, with pool surrounded by large terraces to enjoy the sun, playground for kids, social club, gardens and parking areas. Within a short distance to Cala del Llebeig, the urban core of Moraira and all the services that Residential Resort Cumbre del Sol is equipped with. Residential is surrounded by an exceptional environment, in which they highlight beautiful views over the Mediterranean sea, an ideal promotion to enjoy free time with family in the communal areas with various pools, large terraces for sunbathing, social club, playgrounds for kids, also because for its location is allows us to make several hiking tours like the one that takes us to Cala Llebeig, a unique enclave on the Costa Blanca. You can also take advantage of all the services that is included in the Residential Resort Cumbre del Sol, commercial area, supermarket, hairdresser, pharmacy, bars and restaurants, padel- and tennis courts, hiking tracks, international school Lady Elizabeth School, hipico center, beach and coves with beach bars, within a short distance there is first class restaurants recognized with Michelin stars, Golf Clubs, Nautical Clubs, all the services that you need to live and enjoy all year around. Alicante airport located 1hour drive away.