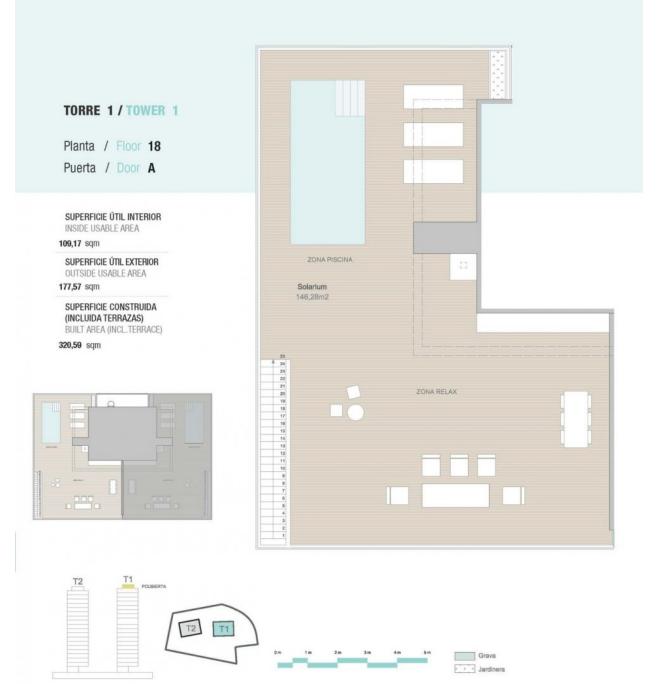

# Dormitorio 1 Bedroom 1 13,32m2 TORRE 1 / TOWER 1 Planta / Floor 18 Puerta / Door A Pasillo Corridor 3,88m2 Dormitorio 2 Bedroom 2 10,04m2 SUPERFICIE ÚTIL INTERIOR INSIDE USABLE AREA 109,17 sqm SUPERFICIE ÚTIL EXTERIOR OUTSIDE USABLE AREA 177,57 sqm SUPERFICIE CONSTRUIDA (INCLUIDA TERRAZAS) BUILT AREA (INCL.TERRACE) Estar-Comedor-Cocina Living-Dining room-Kitche 40,38m2 320,59 sqm 12 11 10 0 8 Terraza cub. Covered Terrad 21,86m2 Terraza des. Open Terrace 4,51m2

Τ1 T2 T2 T1 h = 1.15m h = 1.80m 1 m 5 m Grava Jardinera op+v -

Baño 1 Bath 1 6,57m2 Baño 2 Bath 2 5,46m2 Vestibulo Hall 1,94m2 L ..... Baño 3 Bath 3 6,20m2 Dormitorio 3 Bedroom 3 21,37m2

N

Terraza cub. Covered Terrace 4,92m2