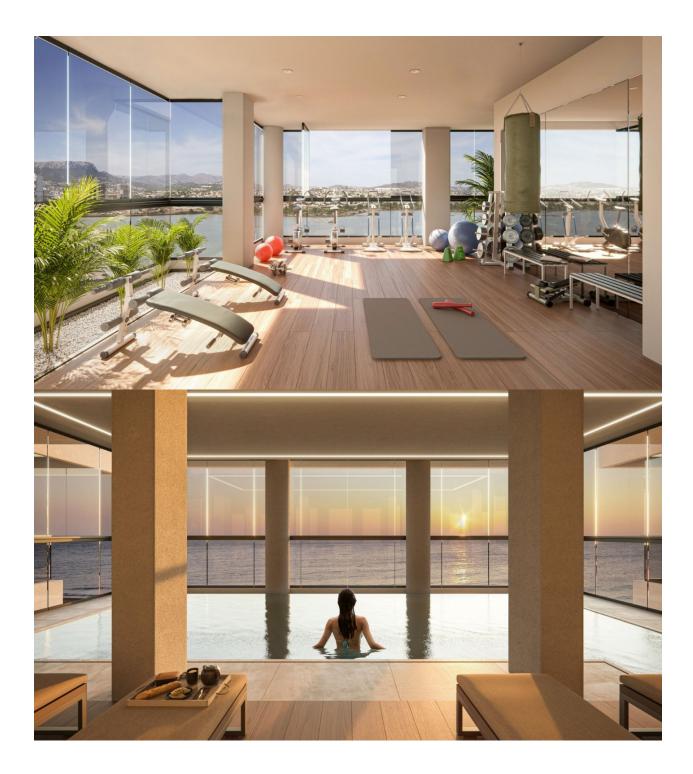

#### DESCRIPTION

REF: # 11206

NEW BUILD LUXURY PENTHOUSES WITH THE SEA VIEWS IN CALPE New Build residential complex of 1, 2 and 3 bedrooms apartments with large terraces in Calpe. Two towers of 18 floors with beautiful apartments with views of the sea and the salt lake of Calpe. Complete installation of ducted air conditioning, with pump of cold and heat, by aerothermal control thermostat in living room. Large common areas with gardens, swimming pool, paddle tennis, children's area. On 11th floor of tower 1: infinity pool, sauna, gym and chill area out with sea views. Calpe, one of the towns of La Marina Alta, lies on the northern coast of the province of Alicante, surrounded by the towns of Altea, Benidorm, Teulada-Moraira, Benissa. Calpe has a wonderful mixture of old Valencian culture and modern tourist facilities. It is a great base from which to explore the local area or enjoy the many local beaches. Calpe alone has three of the most beautiful sandy beaches on the coast. Calpe also has two Sailing Clubs: Real Club Náutico de Calpe and Club Náutico de Puerto Blanco. Fishing village of Calpe now transformed into a tourist magnet, the town sits in an ideal location, easily accessed by the A7 motorway and the N332 that runs from Valencia to Alicante; its approximately 1 hour drive from the airport at Alicante and 1,5 hours to