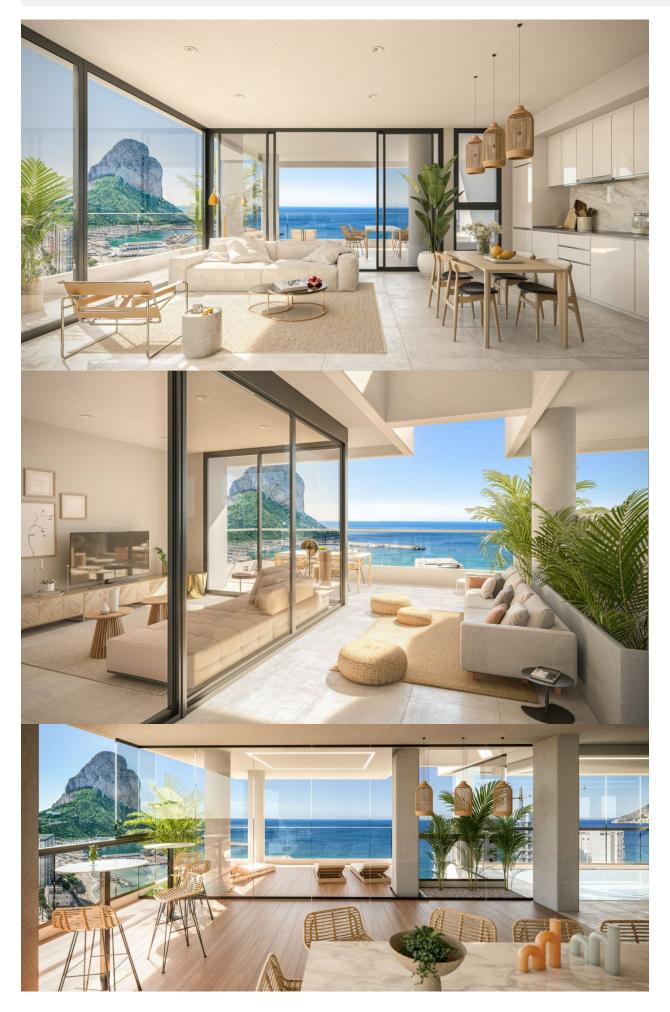

#### DESCRIPTION

REF: # 11206

NEW BUILD LUXURY PENTHOUSES WITH THE SEA VIEWS IN CALPE New Build residential complex of 1, 2 and 3 bedrooms apartments with large terraces in Calpe. Two towers of 18 floors with beautiful apartments with views of the sea and the salt lake of Calpe. Complete installation of ducted air conditioning, with pump of cold and heat, by aerothermal control thermostat in living room. Large common areas with gardens, swimming pool, paddle tennis, children's area. On 11th floor of tower 1: infinity pool, sauna, gym and chill area out with sea views. Calpe, one of the towns of La Marina Alta, lies on the northern coast of the province of Alicante, surrounded by the towns of Altea, Benidorm, Teulada-Moraira, Benissa. Calpe has a wonderful mixture of old Valencian culture and modern tourist facilities. It is a great base from which to explore the local area or enjoy the many local beaches. Calpe alone has three of the most beautiful sandy beaches on the coast. Calpe also has two Sailing Clubs: Real Club Náutico de Calpe and Club Náutico de Puerto Blanco. Fishing village of Calpe now transformed into a tourist magnet, the town sits in an ideal location, easily accessed by the A7 motorway and the N332 that runs from Valencia to Alicante; its approximately 1 hour drive from the airport at Alicante and 1,5 hours to

### PROPERTY GALLERY