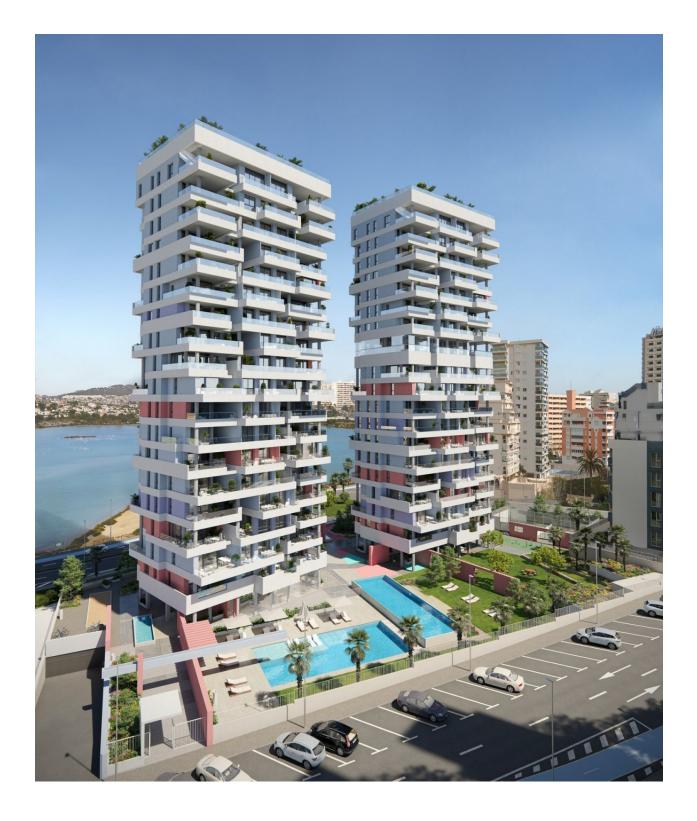

#### DESCRIPTION

REF: # 11206

NEW BUILD LUXURY PENTHOUSES WITH THE SEA VIEWS IN CALPE New Build residential complex of 1, 2 and 3 bedrooms apartments with large terraces in Calpe. Two towers of 18 floors with beautiful apartments with views of the sea and the salt lake of Calpe. Complete installation of ducted air conditioning, with pump of cold and heat, by aerothermal control thermostat in living room. Large common areas with gardens, swimming pool, paddle tennis, children's area. On 11th floor of tower 1: infinity pool, sauna, gym and chill area out with sea views. Calpe, one of the towns of La Marina Alta, lies on the northern coast of the province of Alicante, surrounded by the towns of Altea, Benidorm, Teulada-Moraira, Benissa. Calpe has a wonderful mixture of old Valencian culture and modern tourist facilities. It is a great base from which to explore the local area or enjoy the many local beaches. Calpe alone has three of the most beautiful sandy beaches on the coast. Calpe also has two Sailing Clubs: Real Club Náutico de Calpe and Club Náutico de Puerto Blanco. Fishing village of Calpe now transformed into a tourist magnet, the town sits in an ideal location, easily accessed by the A7 motorway and the N332 that runs from Valencia to Alicante; its approximately 1 hour drive from the airport at Alicante and 1,5 hours to

### PROPERTY GALLERY