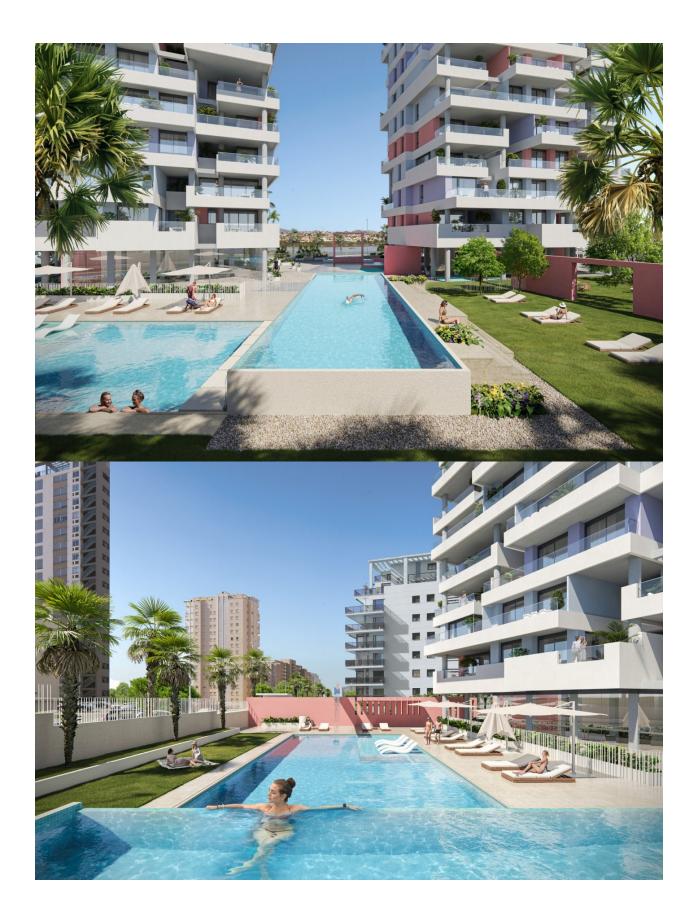

#### DESCRIPTION

REF: # 11206

NEW BUILD LUXURY PENTHOUSES WITH THE SEA VIEWS IN CALPE New Build residential complex of 1, 2 and 3 bedrooms apartments with large terraces in Calpe. Two towers of 18 floors with beautiful apartments with views of the sea and the salt lake of Calpe. Complete installation of ducted air conditioning, with pump of cold and heat, by aerothermal control thermostat in living room. Large common areas with gardens, swimming pool, paddle tennis, children's area. On 11th floor of tower 1: infinity pool, sauna, gym and chill area out with sea views. Calpe, one of the towns of La Marina Alta, lies on the northern coast of the province of Alicante, surrounded by the towns of Altea, Benidorm, Teulada-Moraira, Benissa. Calpe has a wonderful mixture of old Valencian culture and modern tourist facilities. It is a great base from which to explore the local area or enjoy the many local beaches. Calpe alone has three of the most beautiful sandy beaches on the coast. Calpe also has two Sailing Clubs: Real Club Náutico de Calpe and Club Náutico de Puerto Blanco. Fishing village of Calpe now transformed into a tourist magnet, the town sits in an ideal location, easily accessed by the A7 motorway and the N332 that runs from Valencia to Alicante; its approximately 1 hour drive from the airport at Alicante and 1,5 hours to

### PROPERTY GALLERY