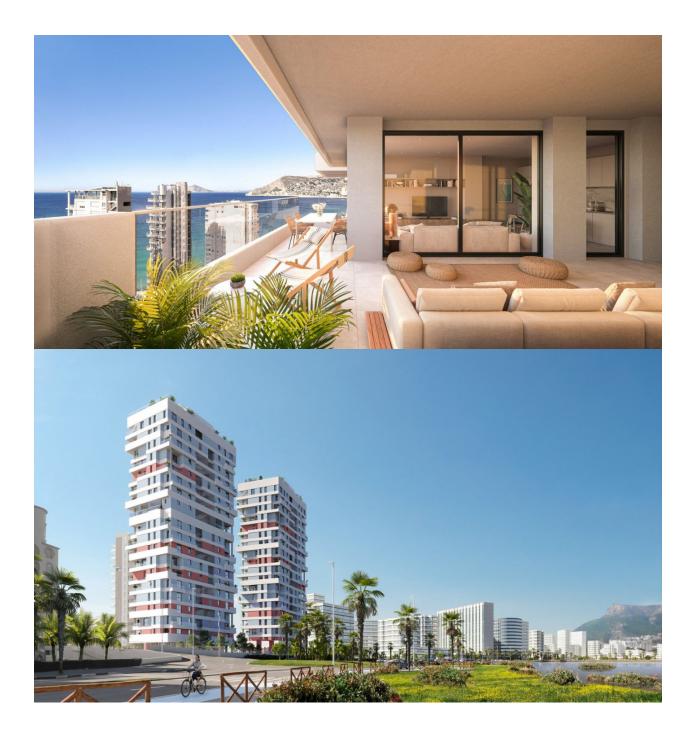

#### DESCRIPTION

REF: # 11206

NEW BUILD LUXURY PENTHOUSES WITH THE SEA VIEWS IN CALPE New Build residential complex of 1, 2 and 3 bedrooms apartments with large terraces in Calpe. Two towers of 18 floors with beautiful apartments with views of the sea and the salt lake of Calpe. Complete installation of ducted air conditioning, with pump of cold and heat, by aerothermal control thermostat in living room. Large common areas with gardens, swimming pool, paddle tennis, children's area. On 11th floor of tower 1: infinity pool, sauna, gym and chill area out with sea views. Calpe, one of the towns of La Marina Alta, lies on the northern coast of the province of Alicante, surrounded by the towns of Altea, Benidorm, Teulada-Moraira, Benissa. Calpe has a wonderful mixture of old Valencian culture and modern tourist facilities. It is a great base from which to explore the local area or enjoy the many local beaches. Calpe alone has three of the most beautiful sandy beaches on the coast. Calpe also has two Sailing Clubs: Real Club Náutico de Calpe and Club Náutico de Puerto Blanco. Fishing village of Calpe now transformed into a tourist magnet, the town sits in an ideal location, easily accessed by the A7 motorway and the N332 that runs from Valencia to Alicante; its approximately 1 hour drive from the airport at Alicante and 1,5 hours to

### PROPERTY GALLERY