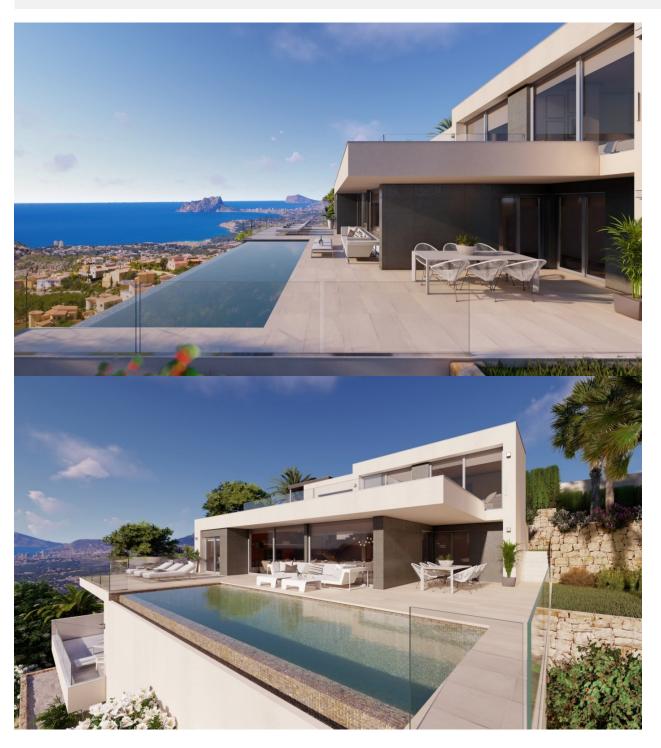

## **DESCRIPTION**

NEW BUILD VILLA WITH THE SEAVIEWS IN CUMBRE DEL SOL In the beautiful and an elevated location, this villa enjoys one of the most spectacular views of the Costa Blanca, views with the sea as the main protagonist, with the Peñón de Ifach and the beauty of the interior. Villa has 3 bedrooms, one of them with an en-suite bathroom and a large dressing room, from which you can enjoy the wonderful views of the sea. Outside, the spaces have been designed to enjoy the benevolent Mediterranean climate, with several outdoor leisure options, a large terrace, an infinity pool, barbecue, garden areas, porches, and a summer dining room. More than 170 m<sup>2</sup> to enjoy the sun of the Costa Blanca. A perfect villa to become your new main home or to enjoy the summer or long periods, with the main floor ideal for a couple, with its en-suite bedroom, dining room, kitchen, courtesy toilet, to enjoy day to day and a second floor with two other bedrooms, for the children, the visitors, as well as a basement on the ground floor with a private terrace ideal for various uses, gym, office, cinema room, etc. At the most easterly point of the province of Alicante, Spain, lies the Residential Resort Cumbre del Sol. Residents and guests are the first to greet the majestic sun each morning as it rises over the calm waters of the Mediterranean Sea. From

our exclusive viewpoint, on the highest point of the municipality of Benitachell, Cumbre del Sol offers panoramic views over the sea and the natural parks that surround us from Jávea to Moraira. Discover our exclusive resort on the Costa Blanca and discover our wonderful first-class flats and villas, our incredible sports and leisure facilities and our complete range of services for those fortunate enough to make Cumbre del Sol their home. Villa located 65 minutes from Alicante airport and 1,5 hour Valencia airport.