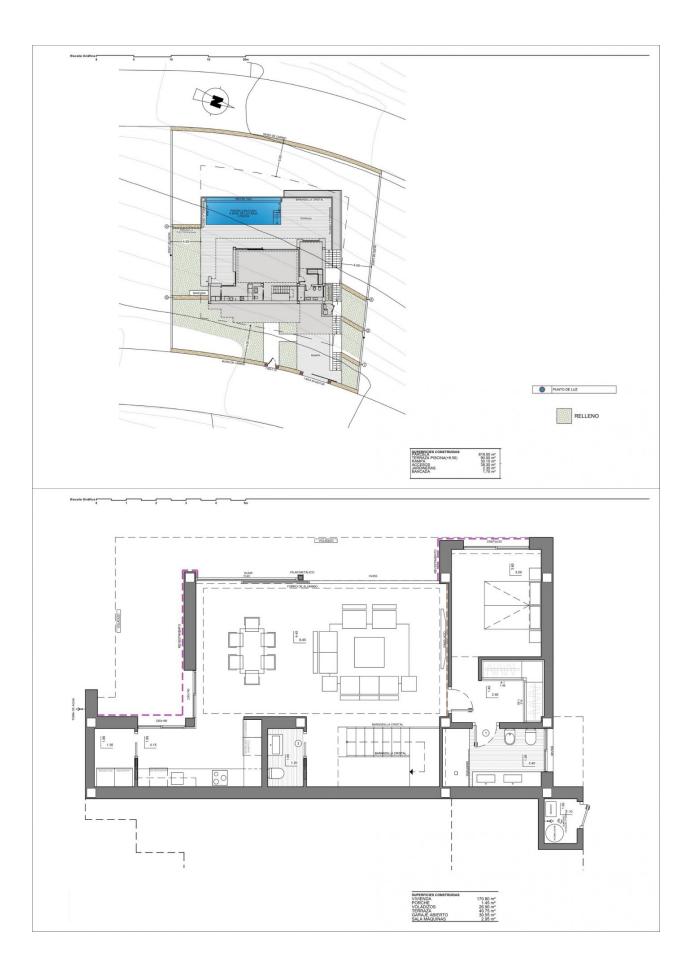

REF: # 11190 BENITACHELL

| INFO             |             |
|------------------|-------------|
| PRIX:            | 1.824.000 € |
| TYPE:            | Villa       |
| CITY:            | Benitachell |
| CHAMBRES:        | 3           |
| Ba ENFANTS:      | 3           |
| Built ( m2 ):    | 170         |
| pas ( m2 ):      | 819         |
| Terrasse ( m2 ): | -           |
| A ENFANTS:       | -           |
| de plante:       | -           |
| MESSAGE          | -           |

## **DESCRIPTION**

NEW BUILD VILLA WITH THE SEAVIEWS IN CUMBRE DEL SOL In the beautiful and an elevated location, this villa enjoys one of the most spectacular views of the Costa Blanca, views with the sea as the main protagonist, with the Peñón de Ifach and the beauty of the interior. Villa has 3 bedrooms, one of them with an en-suite bathroom and a large dressing room, from which you can enjoy the wonderful views of the sea. Outside, the spaces have been designed to enjoy the benevolent Mediterranean climate, with several outdoor leisure options, a large terrace, an infinity pool, barbecue, garden areas, porches, and a summer dining room. More than 170 m<sup>2</sup> to enjoy the sun of the Costa Blanca. A perfect villa to become your new main home or to enjoy the summer or long periods, with the main floor ideal for a couple, with its en-suite bedroom, dining room, kitchen, courtesy toilet, to enjoy day to day and a second floor with two other bedrooms, for the children, the visitors, as well as a basement on the ground floor with a private terrace ideal for various uses, gym, office, cinema room, etc. At the most easterly point of the province of Alicante, Spain, lies the Residential Resort Cumbre del Sol. Residents and guests are the first to greet the majestic sun each morning as it rises over the calm waters of the Mediterranean Sea. From