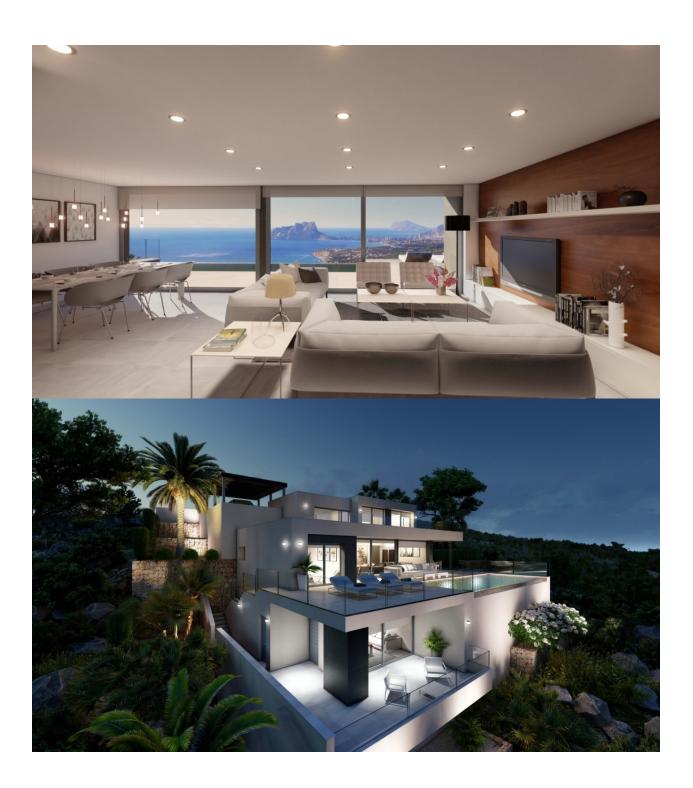

## **DESCRIPTION**

NEW BUILD VILLA WITH THE SEAVIEWS IN CUMBRE DEL SOL In the beautiful and an elevated location, this villa enjoys one of the most spectacular views of the Costa Blanca, views with the sea as the main protagonist, with the Peñón de Ifach and the beauty of the interior. Villa has 3 bedrooms, one of them with an en-suite bathroom and a large dressing room, from which you can enjoy the wonderful views of the sea. Outside, the spaces have been designed to enjoy the benevolent Mediterranean climate, with several outdoor leisure options, a large terrace, an infinity pool, barbecue, garden areas, porches, and a summer dining room. More than 170 m<sup>2</sup> to enjoy the sun of the Costa Blanca. A perfect villa to become your new main home or to enjoy the summer or long periods, with the main floor ideal for a couple, with its en-suite bedroom, dining room, kitchen, courtesy toilet, to enjoy day to day and a second floor with two other bedrooms, for the children, the visitors, as well as a basement on the ground floor with a private terrace ideal for various uses, gym, office, cinema room, etc. At the most easterly point of the province of Alicante, Spain, lies the Residential Resort Cumbre del Sol. Residents and guests are the first to greet the majestic sun each morning as it rises over the calm waters of the Mediterranean Sea. From

our exclusive viewpoint, on the highest point of the municipality of Benitachell, Cumbre del Sol offers panoramic views over the sea and the natural parks that surround us from Jávea to Moraira. Discover our exclusive resort on the Costa Blanca and discover our wonderful first-class flats and villas, our incredible sports and leisure facilities and our complete range of services for those fortunate enough to make Cumbre del Sol their home. Villa located 65 minutes from Alicante airport and 1,5 hour Valencia airport.