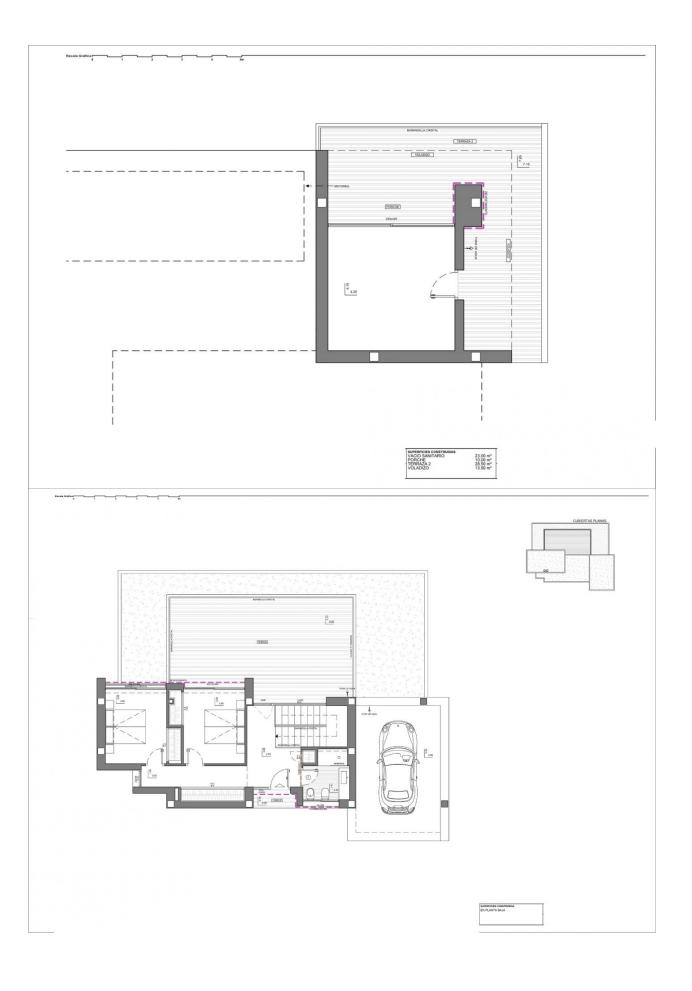

REF: # 11190 BENITACHELL

| INFO             |             |
|------------------|-------------|
| PRIX:            | 1.824.000 € |
| TYPE:            | Villa       |
| CITY:            | Benitachell |
| CHAMBRES:        | 3           |
| Ba ENFANTS:      | 3           |
| Built ( m2 ):    | 170         |
| pas ( m2 ):      | 819         |
| Terrasse ( m2 ): | -           |
| A ENFANTS:       | -           |
| de plante:       | -           |
| MESSAGE          | -           |

## **DESCRIPTION**

NEW BUILD VILLA WITH THE SEAVIEWS IN CUMBRE DEL SOL In the beautiful and an elevated location, this villa enjoys one of the most spectacular views of the Costa Blanca, views with the sea as the main protagonist, with the Peñón de Ifach and the beauty of the interior. Villa has 3 bedrooms, one of them with an en-suite bathroom and a large dressing room, from which you can enjoy the wonderful views of the sea. Outside, the spaces have been designed to enjoy the benevolent Mediterranean climate, with several outdoor leisure options, a large terrace, an infinity pool, barbecue, garden areas, porches, and a summer dining room. More than 170 m<sup>2</sup> to enjoy the sun of the Costa Blanca. A perfect villa to become your new main home or to enjoy the summer or long periods, with the main floor ideal for a couple, with its en-suite bedroom, dining room, kitchen, courtesy toilet, to enjoy day to day and a second floor with two other bedrooms, for the children, the visitors, as well as a basement on the ground floor with a private terrace ideal for various uses, gym, office, cinema room, etc. At the most easterly point of the province of Alicante, Spain, lies the Residential Resort Cumbre del Sol. Residents and guests are the first to greet the majestic sun each morning as it rises over the calm waters of the Mediterranean Sea. From