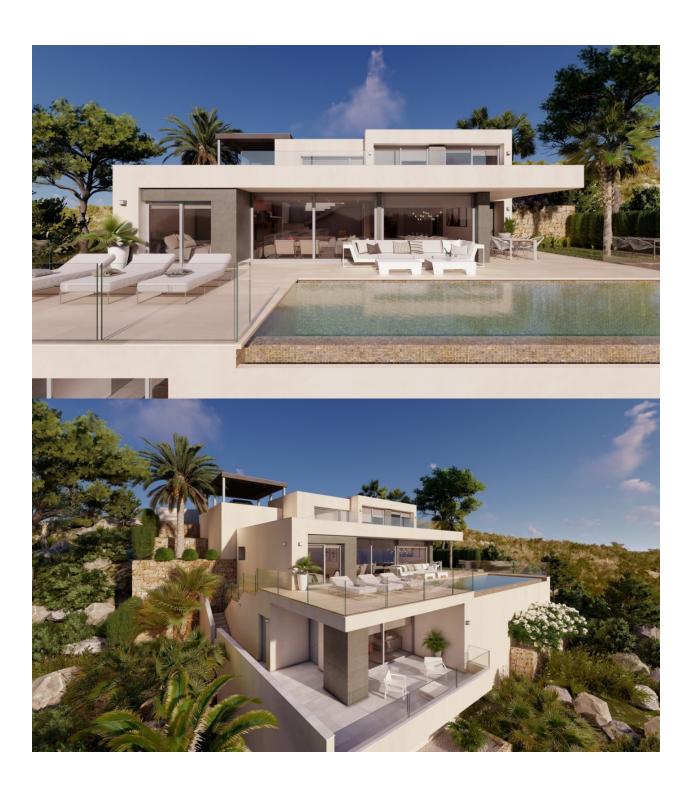

## **DESCRIPTION**

NEW BUILD VILLA WITH THE SEAVIEWS IN CUMBRE DEL SOL In the beautiful and an elevated location, this villa enjoys one of the most spectacular views of the Costa Blanca, views with the sea as the main protagonist, with the Peñón de Ifach and the beauty of the interior. Villa has 3 bedrooms, one of them with an en-suite bathroom and a large dressing room, from which you can enjoy the wonderful views of the sea. Outside, the spaces have been designed to enjoy the benevolent Mediterranean climate, with several outdoor leisure options, a large terrace, an infinity pool, barbecue, garden areas, porches, and a summer dining room. More than 170 m<sup>2</sup> to enjoy the sun of the Costa Blanca. A perfect villa to become your new main home or to enjoy the summer or long periods, with the main floor ideal for a couple, with its en-suite bedroom, dining room, kitchen, courtesy toilet, to enjoy day to day and a second floor with two other bedrooms, for the children, the visitors, as well as a basement on the ground floor with a private terrace ideal for various uses, gym, office, cinema room, etc. At the most easterly point of the province of Alicante, Spain, lies the Residential Resort Cumbre del Sol. Residents and guests are the first to greet the majestic sun each morning as it rises over the calm waters of the Mediterranean Sea. From

our exclusive viewpoint, on the highest point of the municipality of Benitachell, Cumbre del Sol offers panoramic views over the sea and the natural parks that surround us from Jávea to Moraira. Discover our exclusive resort on the Costa Blanca and discover our wonderful first-class flats and villas, our incredible sports and leisure facilities and our complete range of services for those fortunate enough to make Cumbre del Sol their home. Villa located 65 minutes from Alicante airport and 1,5 hour Valencia airport.