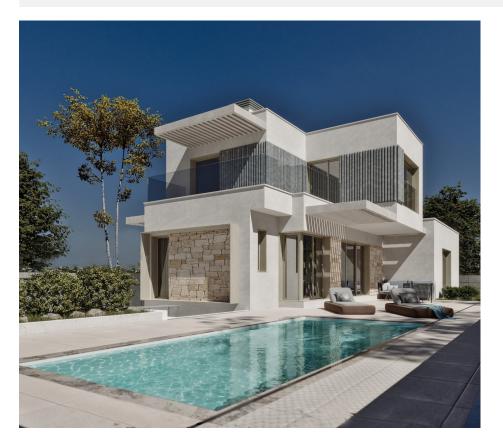

## **DESCRIPTION**

NEW BUILD VILLAS IN FINESTRAT New Build residential of 30 independent villas of avant-garde design in Sierra Cortina, Finestrat, in the heart of the Costa Blanca, a luxury development where you can enjoy a unique environment of tranquillity. Villas build over 2 floors, has 3 bedrooms, 3 bathrooms, guest toilet, open plan kitchen with lounge, buildin wardrobes, terraces, private garden with the pool and basement with the garage Residential located in the Sierra Cortina resort complex, ?next to two golf courses, theme parks, a large shopping centre and a few minutes from the beaches of Benidorm. Finestrat located in the Marina Baixa region of the Costa Blanca, close to neighbouring Benidorm and about 40 kilometres from the city of Alicante and the international airport. The village is situated on the mountainside of Puig Campana and offers beautiful views of the mountains, the coast and the Mediterranean Sea.