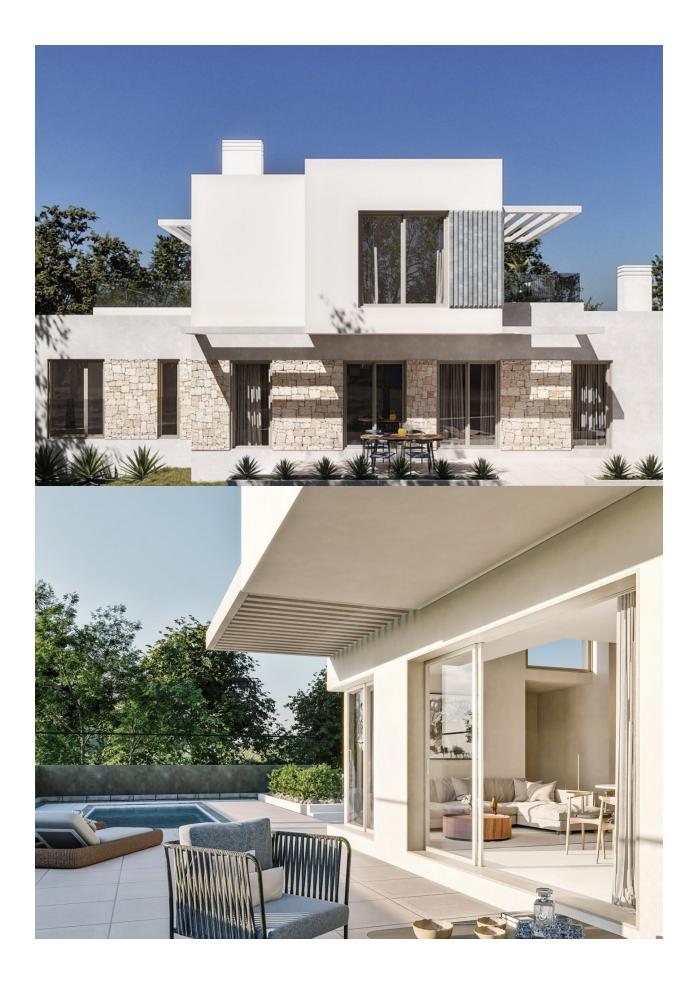

## **DESCRIPTION**

NEW BUILD VILLAS IN FINESTRAT New Build residential of 30 independent villas of avant-garde design in Sierra Cortina, Finestrat, in the heart of the Costa Blanca, a luxury development where you can enjoy a unique environment of tranquillity. Villas build over 2 floors, has 3 bedrooms, 3 bathrooms, guest toilet, open plan kitchen with lounge, buildin wardrobes, terraces, private garden with the pool and basement with the garage Residential located in the Sierra Cortina resort complex, ?next to two golf courses, theme parks, a large shopping centre and a few minutes from the beaches of Benidorm. Finestrat located in the Marina Baixa region of the Costa Blanca, close to neighbouring Benidorm and about 40 kilometres from the city of Alicante and the international airport. The village is situated on the mountainside of Puig Campana and offers beautiful views of the mountains, the coast and the Mediterranean Sea.