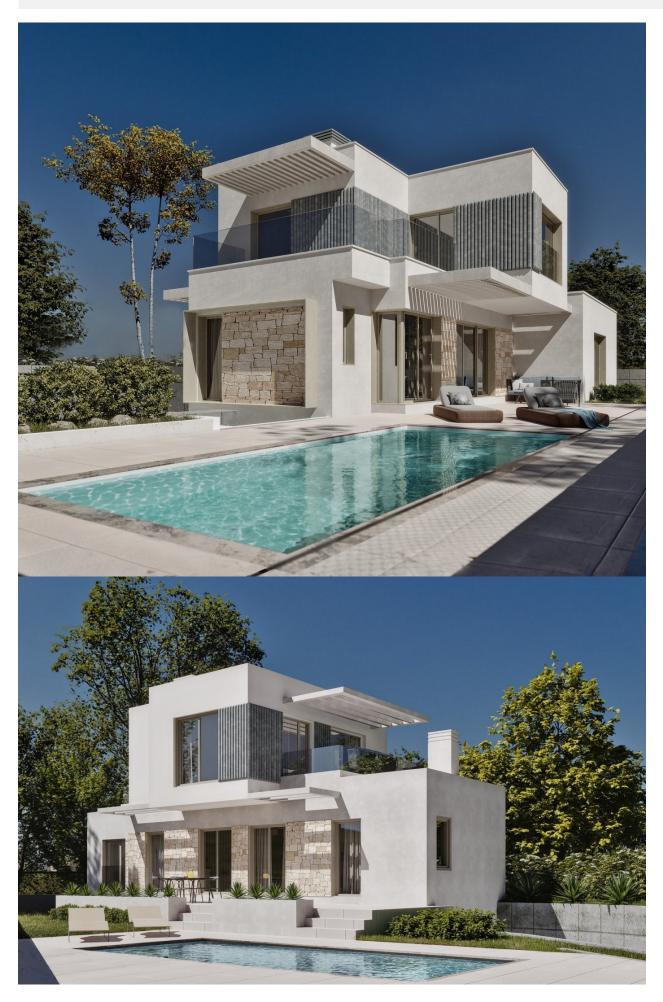

## **DESCRIPTION**

NEW BUILD VILLAS IN FINESTRAT New Build residential of 30 independent villas of avant-garde design in Sierra Cortina, Finestrat, in the heart of the Costa Blanca, a luxury development where you can enjoy a unique environment of tranquillity. Villas build over 2 floors, has 3 bedrooms, 3 bathrooms, guest toilet, open plan kitchen with lounge, buildin wardrobes, terraces, private garden with the pool and basement with the garage Residential located in the Sierra Cortina resort complex, ?next to two golf courses, theme parks, a large shopping centre and a few minutes from the beaches of Benidorm. Finestrat located in the Marina Baixa region of the Costa Blanca, close to neighbouring Benidorm and about 40 kilometres from the city of Alicante and the international airport. The village is situated on the mountainside of Puig Campana and offers beautiful views of the mountains, the coast and the Mediterranean Sea.