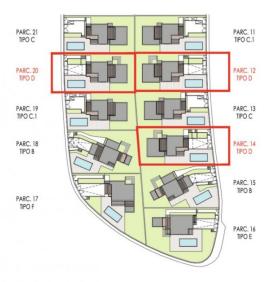

## TIPOLOGIA VILLA SAND (PARCELAS 12, 14 y 20) PLANTA BAJA, PRIMERA Y SÓTANO

|                    | P. SÓTANO            | P. BAJA               | P. PRIMERA            | TOTAL                 |
|--------------------|----------------------|-----------------------|-----------------------|-----------------------|
| SUP. ÚTIL CERRADA  | 46.46 m <sup>2</sup> | 95.53 m <sup>2</sup>  | 24.14 m <sup>2</sup>  | 166.13 m <sup>2</sup> |
| SUP, ÚTIL ABIERTA  | 0.00 m <sup>2</sup>  | 19.63 m <sup>2</sup>  | 24.163 m <sup>2</sup> | 43.79 m <sup>2</sup>  |
| SUP, ÚTIL TOTAL    |                      |                       |                       | 209.92 m <sup>2</sup> |
| SUP. CONS. CERRADA | 58.54 m <sup>2</sup> | 113.46 m <sup>2</sup> | 34.81 m <sup>2</sup>  | 206.81 m <sup>2</sup> |
| SUP. CONS. ABIERTA | 0.00 m <sup>3</sup>  | 19.99 m <sup>3</sup>  | 26.03 m²              | 46.02 m <sup>3</sup>  |
| SUP. CONS. TOTAL   |                      |                       |                       | 252.83 m <sup>2</sup> |

PARCELA 11 12 13 14 15 16 17 18 18 20 21 21 22 17 18 18 19 20 21 21 22 21 24 25000 5500.0 5500.0 550.0 550.0 550.0 550.0 550.0 550.0 550.0 550.0 550.0 550.0 550.0 550.0 550.0 550.0 550.0 550.0 550.0 550.0 550.0 550.0 550.0 550.0 550.0 550.0 550.0 550.0 550.0 550.0 550.0 550.0 550.0 550.0 550.0 550.0 550.0 550.0 550.0 550.0 550.0 550.0 550.0 550.0 550.0 550.0 550.0 550.0 550.0 550.0 550.0 550.0 550.0 550.0 550.0 550.0 550.0 550.0 550.0 550.0 550.0 550.0 550.0 550.0 550.0 550.0 550.0 550.0 550.0 550.0 550.0 550.0 550.0 550.0 550.0 550.0 550.0 550.0 550.0 550.0 550.0 550.0 550.0 550.0 550.0 550.0 550.0 550.0 550.0 550.0 550.0 550.0 550.0 550.0 550.0 550.0 550.0 550.0 550.0 550.0 550.0 550.0 550.0 550.0 550.0 550.0 550.0 550.0 550.0 550.0 550.0 550.0 550.0 550.0 550.0 550.0 550.0 550.0 550.0 550.0 550.0 550.0 550.0 550.0 550.0 550.0 550.0 550.0 550.0 550.0 550.0 550.0 550.0 550.0 550.0 550.0 550.0 550.0 550.0 550.0 550.0 550.0 550.0 550.0 550.0 550.0 550.0 550.0 550.0 550.0 550.0 550.0 550.0 550.0 550.0 550.0 550.0 550.0 550.0 550.0 550.0 550.0 550.0 550.0 550.0 550.0 550.0 550.0 550.0 550.0 550.0 550.0 550.0 550.0 550.0 550.0 550.0 550.0 550.0 550.0 550.0 550.0 550.0 550.0 550.0 550.0 550.0 550.0 550.0 550.0 550.0 550.0 550.0 550.0 550.0 550.0 550.0 550.0 550.0 550.0 550.0 550.0 550.0 550.0 550.0 550.0 550.0 550.0 550.0 550.0 550.0 550.0 550.0 550.0 550.0 550.0 550.0 550.0 550.0 550.0 550.0 550.0 550.0 550.0 550.0 550.0 550.0 550.0 550.0 550.0 550.0 550.0 550.0 550.0 550.0 550.0 550.0 550.0 550.0 550.0 550.0 550.0 550.0 550.0 550.0 550.0 550.0 550.0 550.0 550.0 550.0 550.0 550.0 550.0 550.0 550.0 550.0 550.0 550.0 550.0 550.0 550.0 550.0 550.0 550.0 550.0 550.0 550.0 550.0 550.0 550.0 550.0 550.0 550.0 550.0 550.0 550.0 550.0 550.0 550.0 550.0 550.0 550.0 550.0 550.0 550.0 550.0 550.0 550.0 550.0 550.0 550.0 550.0 550.0 550.0 550.0 550.0 550.0 550.0 550.0 550.0 550.0 550.0 550.0 550.0 550.0 550.0 550.0 550.0 550.0 550.0 550.0 550.0 550.0 550.0 550.0 550.0 550.0 550.0 550.0 550.0 550.0 550.0 550.0 550.0 550.0 550.0