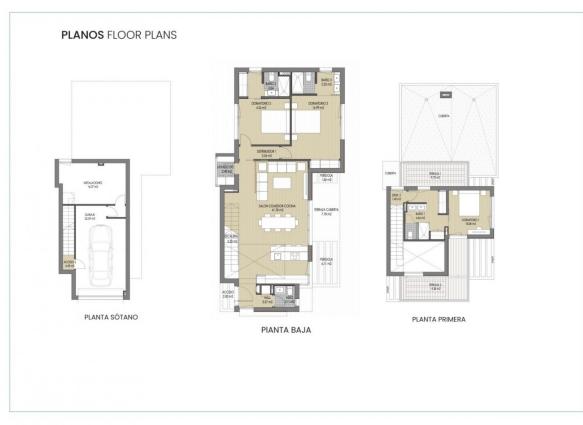

## SUPERFICIE Y UBICACIÓN SURFACE AREA AND LOCATION

## TIPOLOGIA VILLA SAND (PARCELAS 12, 14 y 20) PLANTA BAJA, PRIMERA Y SÓTANO

|                    | P. SÓTANO            | P. BAJA               | P. PRIMERA            | TOTAL                 |
|--------------------|----------------------|-----------------------|-----------------------|-----------------------|
| SUP. ÚTIL CERRADA  | 46.46 m <sup>2</sup> | 95.53 m <sup>2</sup>  | 24.14 m <sup>2</sup>  | 166.13 m <sup>2</sup> |
| SUP, ÚTIL ABIERTA  | 0.00 m <sup>2</sup>  | 19.63 m <sup>2</sup>  | 24.163 m <sup>2</sup> | 43.79 m <sup>2</sup>  |
| SUP, ÚTIL TOTAL    |                      |                       |                       | 209.92 m <sup>2</sup> |
| SUP. CONS. CERRADA | 58.54 m <sup>2</sup> | 113.46 m <sup>2</sup> | 34.81 m <sup>2</sup>  | 206.81 m <sup>2</sup> |
| SUP. CONS. ABIERTA | 0.00 m <sup>3</sup>  | 19.99 m <sup>3</sup>  | 26.03 m²              | 46.02 m <sup>3</sup>  |
| SUP. CONS. TOTAL   |                      |                       |                       | 252.83 m <sup>2</sup> |