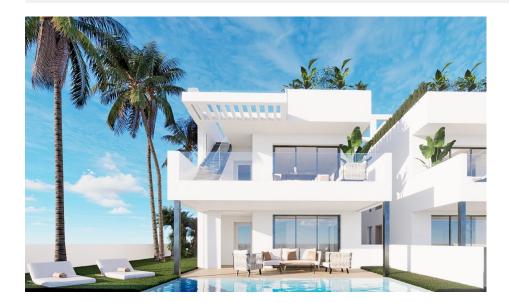

### **DESCRIPTION**

RESIDENTIAL COMPLEX OF NEW CONSTRUCTION IN FINESTRAT New construction residential complex in Finestrat located in one of the best areas to live on the Costa Blanca. The new construction complex consists of 60 bungalows with 2 or 3 bedrooms and 2 bathrooms with access to the common areas and the pool. Some units also have a private pool. All bungalows have a parking space. Some units have magnificent views of the sea and the Benidorm skyline. Finestrat is located in the Marina Baixa region of the Costa Blanca, close to neighboring Benidorm and about 40 kilometers from the city of Alicante and the international airport. Benidorm is only a five minute drive from the properties and offers all the services you may need, including shops, bars, restaurants, supermarkets, banks, pharmacies and several international private schools. Near the beaches of Levante, Poniente and Cala de Finestrat, with more than 6 km in length that are among the best in Europe awarded by the European Union with Blue Flags. All the leisure services such as the Aqua Natura, Terra Mítica, Terra Natura, Aqualandia and Mundomar theme parks, the Sierra Cortina and

Villaitana golf courses, hiking and climbing in Puig Campana an incomparable natural setting or the enjoyment of water sports.