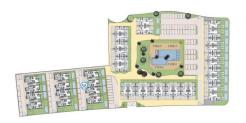

### **DESCRIPTION**

RESIDENTIAL COMPLEX OF NEW CONSTRUCTION IN FINESTRAT New construction residential complex in Finestrat located in one of the best areas to live on the Costa Blanca. The new construction complex consists of 60 bungalows with 2 or 3 bedrooms and 2 bathrooms with access to the common areas and the pool. Some units also have a private pool. All bungalows have a parking space. Some units have magnificent views of the sea and the Benidorm skyline. Finestrat is located in the Marina Baixa region of the Costa Blanca, close to neighboring Benidorm and about 40 kilometers from the city of Alicante and the international airport. Benidorm is only a five minute drive from the properties and offers all the services you may need, including shops, bars, restaurants, supermarkets, banks, pharmacies and several international private schools. Near the beaches of Levante, Poniente and Cala de Finestrat, with more than 6 km in length that are among the best in Europe awarded by the European Union with Blue Flags. All the leisure services such as the Aqua Natura, Terra Mítica, Terra Natura, Aqualandia and Mundomar theme parks, the Sierra Cortina and

Villaitana golf courses, hiking and climbing in Puig Campana an incomparable natural setting or the enjoyment of water sports.