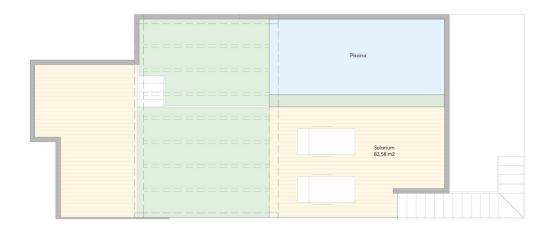

## VIVIENDA n°-58

| SUP            | ERFICIES  |
|----------------|-----------|
| Planta Primera | 86,16 m2  |
| Terraza I      | 16.88 m2  |
| Solarium       | 82,58 m2  |
| Total          | 185,62 m2 |

LAS DIMENSIONES Y LAS SUPERFICIES QUE APARECEN EN ESTE DOCUMENTO SON APRO-MIMADAS Y PODRÁN SER OBJETO DE MODIFICACIÓN DURANTE LA REDACCIÓN DE LOS PROYECTOS BÁSICO Y DE EJECUCIÓN

| SUPERFICIES    |           |  |
|----------------|-----------|--|
| Planta Primera | 86,16 m2  |  |
| Terraza I      | 16,88 m2  |  |
| Solarium       | 82,58 m2  |  |
| Total          | 185,62 m2 |  |