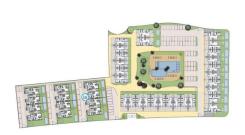

### **DESCRIPTION**

RESIDENTIAL COMPLEX OF NEW CONSTRUCTION IN FINESTRAT New construction residential complex in Finestrat located in one of the best areas to live on the Costa Blanca. The new construction complex consists of 60 bungalows with 2 or 3 bedrooms and 2 bathrooms with access to the common areas and the pool. Some units also have a private pool. All bungalows have a parking space. Some units have magnificent views of the sea and the Benidorm skyline. Finestrat is located in the Marina Baixa region of the Costa Blanca, close to neighboring Benidorm and about 40 kilometers from the city of Alicante and the international airport. Benidorm is only a five minute drive from the properties and offers all the services you may need, including shops, bars, restaurants, supermarkets, banks, pharmacies and several international private schools. Near the beaches of Levante, Poniente and Cala de Finestrat, with more than 6 km in length that are among the best in Europe awarded by the European Union with Blue Flags. All the leisure services such as the Aqua Natura, Terra Mítica, Terra Natura, Aqualandia and Mundomar theme parks, the Sierra Cortina and

Villaitana golf courses, hiking and climbing in Puig Campana an incomparable natural setting or the enjoyment of water sports.