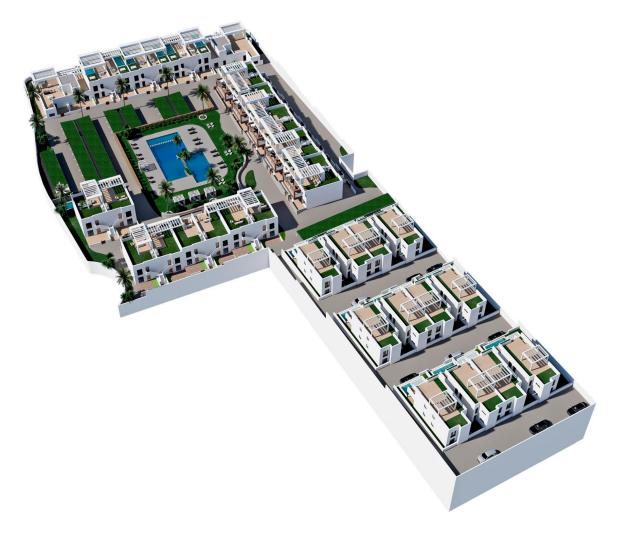

### **DESCRIPTION**

RESIDENTIAL COMPLEX OF NEW CONSTRUCTION IN FINESTRAT New construction residential complex in Finestrat located in one of the best areas to live on the Costa Blanca. The new construction complex consists of 60 bungalows with 2 or 3 bedrooms and 2 bathrooms with access to the common areas and the pool. Some units also have a private pool. All bungalows have a parking space. Some units have magnificent views of the sea and the Benidorm skyline. Finestrat is located in the Marina Baixa region of the Costa Blanca, close to neighboring Benidorm and about 40 kilometers from the city of Alicante and the international airport. Benidorm is only a five minute drive from the properties and offers all the services you may need, including shops, bars, restaurants, supermarkets, banks, pharmacies and several international private schools. Near the beaches of Levante, Poniente and Cala de Finestrat, with more than 6 km in length that are among the best in Europe awarded by the European Union with Blue Flags. All the leisure services such as the Aqua Natura, Terra Mítica, Terra Natura, Aqualandia and Mundomar theme parks, the Sierra Cortina and

Villaitana golf courses, hiking and climbing in Puig Campana an incomparable natural setting or the enjoyment of water sports.