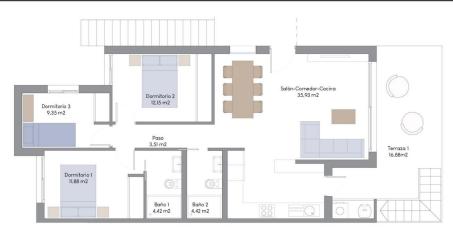

## PLANTA PRIMERA

## VIVIENDA n°-58

| SUP            | ERFICIES  |
|----------------|-----------|
| Planta Primera | 86,16 m2  |
| Terraza I      | 16.88 m2  |
| Solarium       | 82,58 m2  |
| Total          | 185,62 m2 |

LAS DIMENSIONES Y LAS SUPERFICIES QUE APARECEN EN ESTE DOCUMENTO SON APRO-MIMADAS Y PODRÁN SER OBJETO DE MODIFICACIÓN DURANTE LA REDACCIÓN DE LOS PROYECTOS BÁSICO Y DE EJECUCIÓN

| SUPERFICIES    |           |  |
|----------------|-----------|--|
| Planta Primera | 86,16 m2  |  |
| Terraza I      | 16,88 m2  |  |
| Solarium       | 82,58 m2  |  |
| Total          | 185,62 m2 |  |