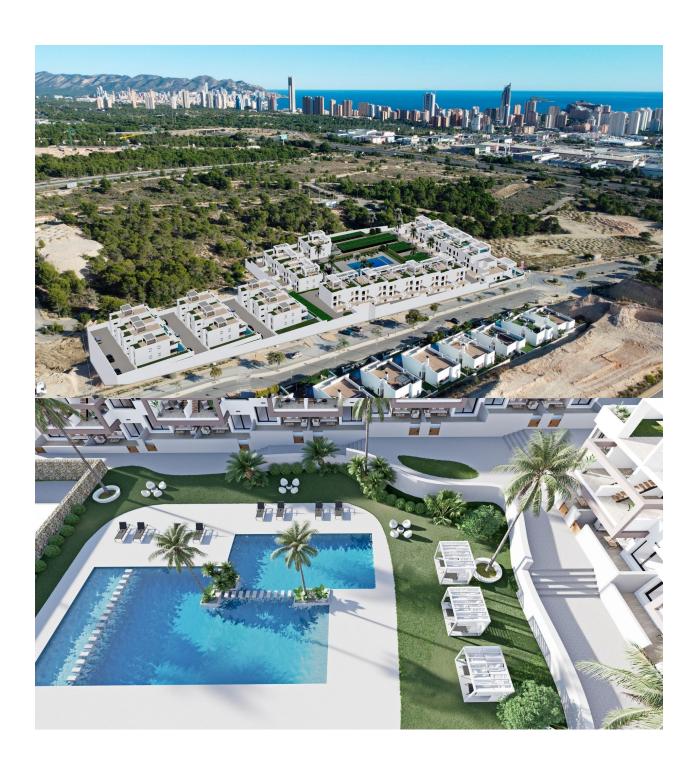

### **DESCRIPTION**

RESIDENTIAL COMPLEX OF NEW CONSTRUCTION IN FINESTRAT New construction residential complex in Finestrat located in one of the best areas to live on the Costa Blanca. The new construction complex consists of 60 bungalows with 2 or 3 bedrooms and 2 bathrooms with access to the common areas and the pool. Some units also have a private pool. All bungalows have a parking space. Some units have magnificent views of the sea and the Benidorm skyline. Finestrat is located in the Marina Baixa region of the Costa Blanca, close to neighboring Benidorm and about 40 kilometers from the city of Alicante and the international airport. Benidorm is only a five minute drive from the properties and offers all the services you may need, including shops, bars, restaurants, supermarkets, banks, pharmacies and several international private schools. Near the beaches of Levante, Poniente and Cala de Finestrat, with more than 6 km in length that are among the best in Europe awarded by the European Union with Blue Flags. All the leisure services such as the Aqua Natura, Terra Mítica, Terra Natura, Aqualandia and Mundomar theme parks, the Sierra Cortina and

Villaitana golf courses, hiking and climbing in Puig Campana an incomparable natural setting or the enjoyment of water sports.