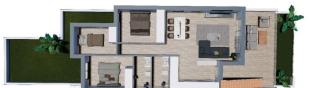

## PLANTA PRIMERA

## VIVIENDA n°-58

| SUP            | ERFICIES  |
|----------------|-----------|
| Planta Primera | 86,16 m2  |
| Terraza I      | 16.88 m2  |
| Solarium       | 82,58 m2  |
| Total          | 185,62 m2 |

LAS DIMENSIONES Y LAS SUPERFICIES QUE APARECEN EN ESTE DOCUMENTO SON APRO-MIMADAS Y PODRÁN SER OBJETO DE MODIFICACIÓN DURANTE LA REDACCIÓN DE LOS PROYECTOS BÁSICO Y DE EJECUCIÓN

| SUPERFICIES    |           |  |
|----------------|-----------|--|
| Planta Primera | 86,16 m2  |  |
| Terraza I      | 16,88 m2  |  |
| Solarium       | 82,58 m2  |  |
| Total          | 185,62 m2 |  |