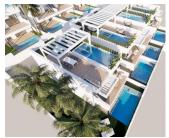

### **DESCRIPTION**

RESIDENTIAL COMPLEX OF NEW CONSTRUCTION IN FINESTRAT New construction residential complex in Finestrat located in one of the best areas to live on the Costa Blanca. The new construction complex consists of 60 bungalows with 2 or 3 bedrooms and 2 bathrooms with access to the common areas and the pool. Some units also have a private pool. All bungalows have a parking space. Some units have magnificent views of the sea and the Benidorm skyline. Finestrat is located in the Marina Baixa region of the Costa Blanca, close to neighboring Benidorm and about 40 kilometers from the city of Alicante and the international airport. Benidorm is only a five minute drive from the properties and offers all the services you may need, including shops, bars, restaurants, supermarkets, banks, pharmacies and several international private schools. Near the beaches of Levante, Poniente and Cala de Finestrat, with more than 6 km in length that are among the best in Europe awarded by the European Union with Blue Flags. All the leisure services such as the Aqua Natura, Terra Mítica, Terra Natura, Aqualandia and Mundomar theme parks, the Sierra Cortina and

## PLANTA PRIMERA