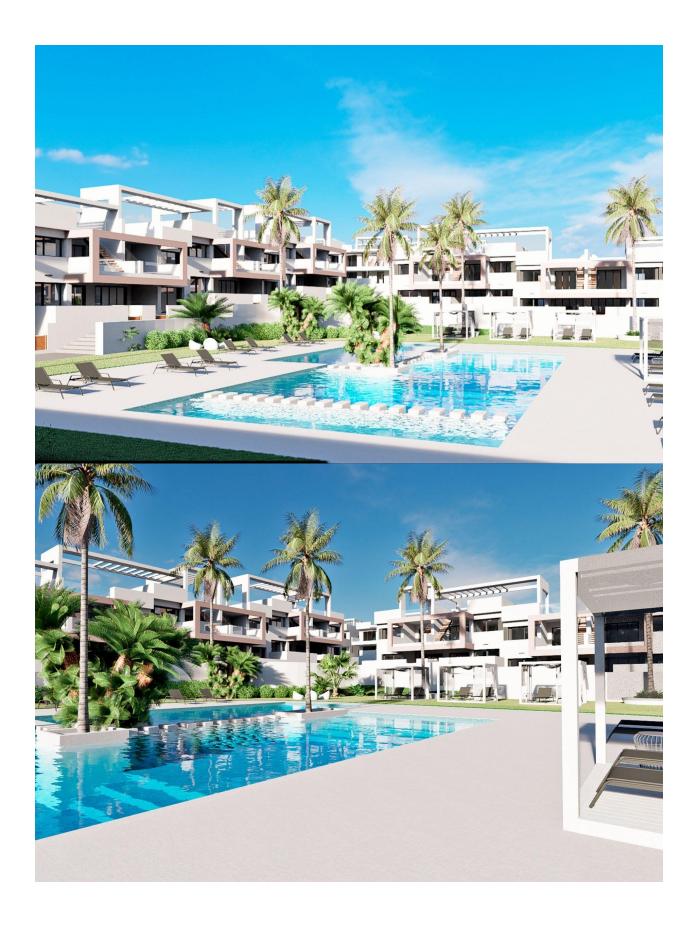

### **DESCRIPTION**

RESIDENTIAL COMPLEX OF NEW CONSTRUCTION IN FINESTRAT New construction residential complex in Finestrat located in one of the best areas to live on the Costa Blanca. The new construction complex consists of 60 bungalows with 2 or 3 bedrooms and 2 bathrooms with access to the common areas and the pool. Some units also have a private pool. All bungalows have a parking space. Some units have magnificent views of the sea and the Benidorm skyline. Finestrat is located in the Marina Baixa region of the Costa Blanca, close to neighboring Benidorm and about 40 kilometers from the city of Alicante and the international airport. Benidorm is only a five minute drive from the properties and offers all the services you may need, including shops, bars, restaurants, supermarkets, banks, pharmacies and several international private schools. Near the beaches of Levante, Poniente and Cala de Finestrat, with more than 6 km in length that are among the best in Europe awarded by the European Union with Blue Flags. All the leisure services such as the Aqua Natura, Terra Mítica, Terra Natura, Aqualandia and Mundomar theme parks, the Sierra Cortina and

Villaitana golf courses, hiking and climbing in Puig Campana an incomparable natural setting or the enjoyment of water sports.