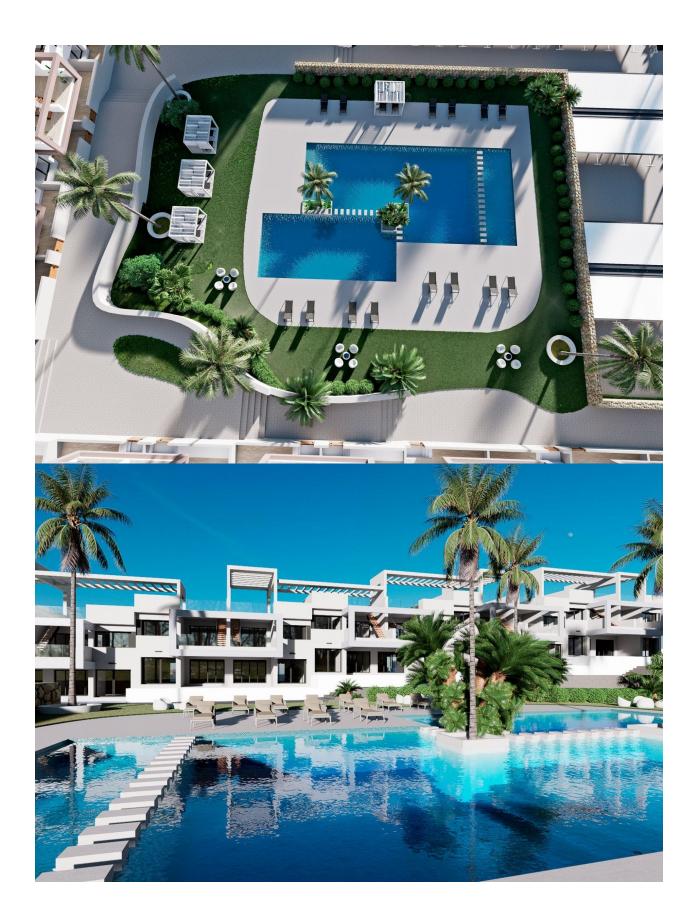

### **DESCRIPTION**

RESIDENTIAL COMPLEX OF NEW CONSTRUCTION IN FINESTRAT New construction residential complex in Finestrat located in one of the best areas to live on the Costa Blanca. The new construction complex consists of 60 bungalows with 2 or 3 bedrooms and 2 bathrooms with access to the common areas and the pool. Some units also have a private pool. All bungalows have a parking space. Some units have magnificent views of the sea and the Benidorm skyline. Finestrat is located in the Marina Baixa region of the Costa Blanca, close to neighboring Benidorm and about 40 kilometers from the city of Alicante and the international airport. Benidorm is only a five minute drive from the properties and offers all the services you may need, including shops, bars, restaurants, supermarkets, banks, pharmacies and several international private schools. Near the beaches of Levante, Poniente and Cala de Finestrat, with more than 6 km in length that are among the best in Europe awarded by the European Union with Blue Flags. All the leisure services such as the Aqua Natura, Terra Mítica, Terra Natura, Aqualandia and Mundomar theme parks, the Sierra Cortina and

Villaitana golf courses, hiking and climbing in Puig Campana an incomparable natural setting or the enjoyment of water sports.