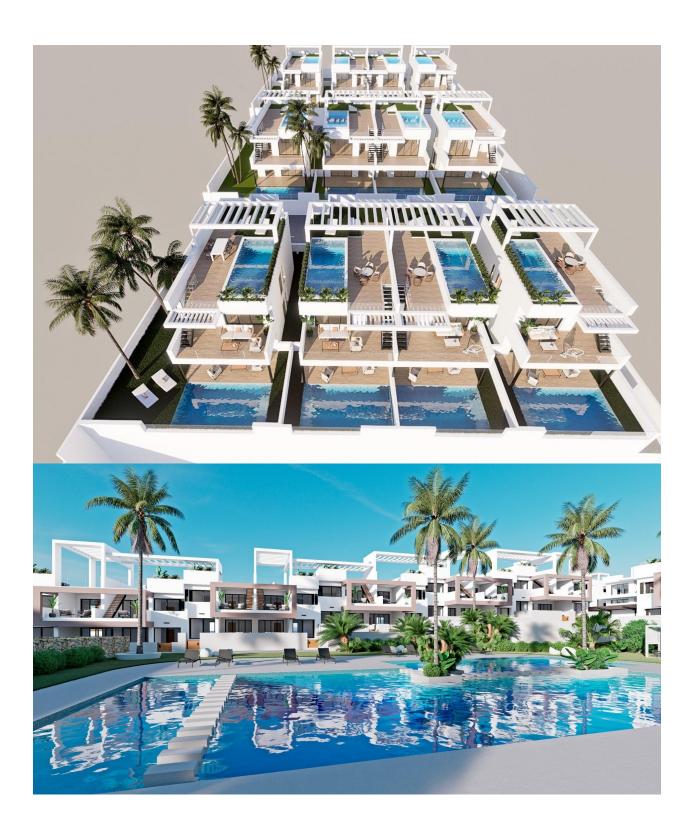

### **DESCRIPTION**

RESIDENTIAL COMPLEX OF NEW CONSTRUCTION IN FINESTRAT New construction residential complex in Finestrat located in one of the best areas to live on the Costa Blanca. The new construction complex consists of 60 bungalows with 2 or 3 bedrooms and 2 bathrooms with access to the common areas and the pool. Some units also have a private pool. All bungalows have a parking space. Some units have magnificent views of the sea and the Benidorm skyline. Finestrat is located in the Marina Baixa region of the Costa Blanca, close to neighboring Benidorm and about 40 kilometers from the city of Alicante and the international airport. Benidorm is only a five minute drive from the properties and offers all the services you may need, including shops, bars, restaurants, supermarkets, banks, pharmacies and several international private schools. Near the beaches of Levante, Poniente and Cala de Finestrat, with more than 6 km in length that are among the best in Europe awarded by the European Union with Blue Flags. All the leisure services such as the Aqua Natura, Terra Mítica, Terra Natura, Aqualandia and Mundomar theme parks, the Sierra Cortina and

Villaitana golf courses, hiking and climbing in Puig Campana an incomparable natural setting or the enjoyment of water sports.