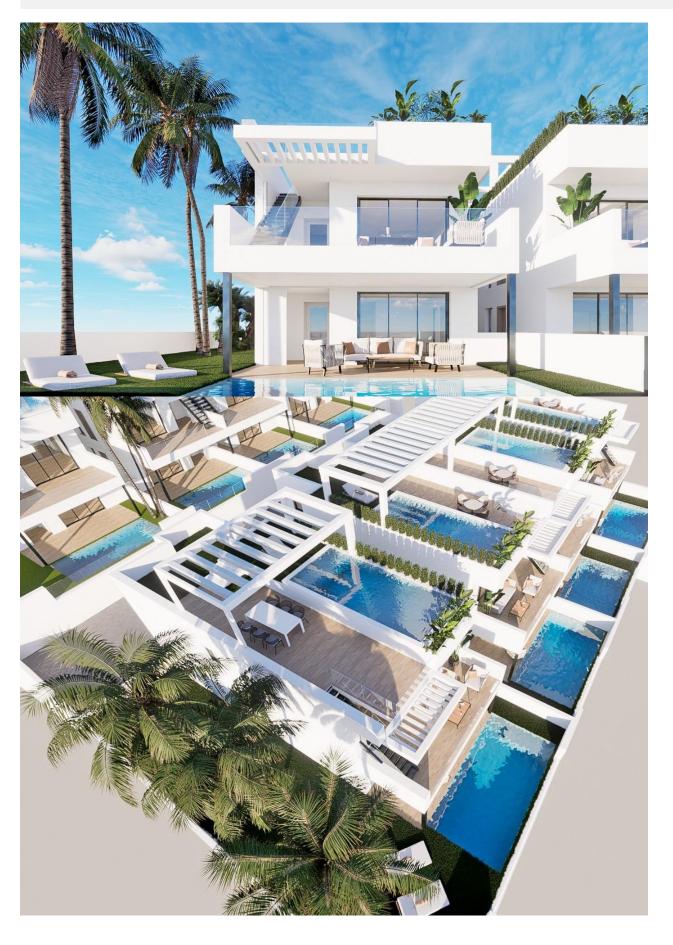

### **DESCRIPTION**

RESIDENTIAL COMPLEX OF NEW CONSTRUCTION IN FINESTRAT New construction residential complex in Finestrat located in one of the best areas to live on the Costa Blanca. The new construction complex consists of 60 bungalows with 2 or 3 bedrooms and 2 bathrooms with access to the common areas and the pool. Some units also have a private pool. All bungalows have a parking space. Some units have magnificent views of the sea and the Benidorm skyline. Finestrat is located in the Marina Baixa region of the Costa Blanca, close to neighboring Benidorm and about 40 kilometers from the city of Alicante and the international airport. Benidorm is only a five minute drive from the properties and offers all the services you may need, including shops, bars, restaurants, supermarkets, banks, pharmacies and several international private schools. Near the beaches of Levante, Poniente and Cala de Finestrat, with more than 6 km in length that are among the best in Europe awarded by the European Union with Blue Flags. All the leisure services such as the Aqua Natura, Terra Mítica, Terra Natura, Aqualandia and Mundomar theme parks, the Sierra Cortina and

Villaitana golf courses, hiking and climbing in Puig Campana an incomparable natural setting or the enjoyment of water sports.