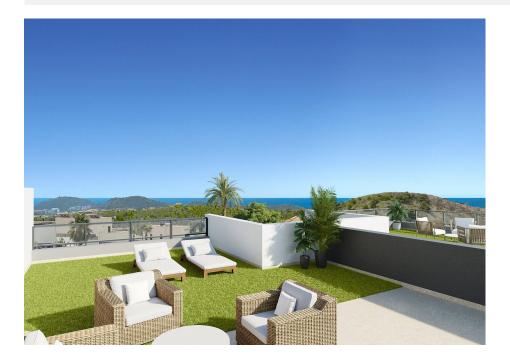

### DESCRIPTION

NEW BUILD RESIDENTIAL COMPLEX IN FINESTRAT New Build residential complex of apartments, penthouses and townhouses in Balcon de Finestrat. Beautiful ground floor apartments with private gardens, middle flor apartments with big terraces and penthouses with private solarium. Properties with 2 and 3 bedrooms, 2 bathrooms, open plan kitchen with the lounge area, fitted wardrobes, Installation of ducted air conditioning (hot/cold). The residential complex consists of community pool for adults with children's pool area and solarium, parking area for bicycles, children's play area tiled with continuous safety paving. All properties has private parking space with pre-installation for electric charging of vehicles. Residential complex perfectly located in a natural enclave of the Costa Blanca and offers incredible views of the Benidorm skyline, Finestrat cove and El Puig Campana. Benidorm is just a fiveminute drive from the properties and offers all the services you would need including shops, bars, restaurants, supermarkets, banks, pharmacies and several private international schools. Close to the beaches of Levante, Poniente and Cala de Finestrat, with more than 6km in length that are among the best in Europe awarded by the European

Union with Blue Flags. All leisure services such as the theme parks of Aqua Natura, Terra Mítica, Terra Natura, Aqualandia and Mundomar, Sierra Cortina and Villaitana Golf courses, hiking and climbing in Puig Campana an incomparable natural setting or enjoy of nautical sports. Distance to the sea 4 km, to the airport 26 km and to the golf 1km. Complex located 40 minutes from Alicante airport.