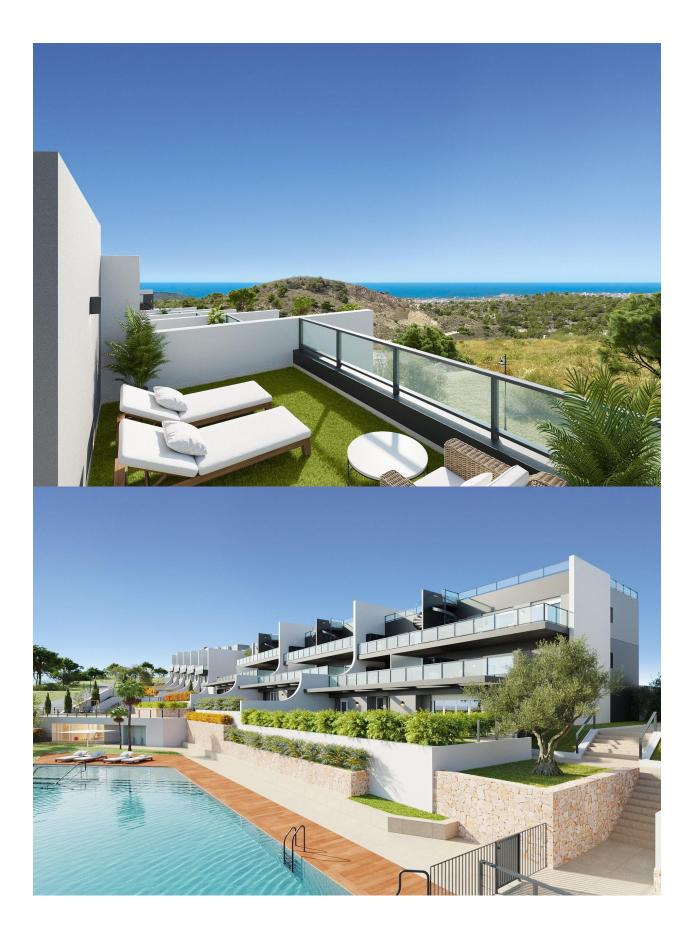

### DESCRIPTION

NEW BUILD RESIDENTIAL COMPLEX IN FINESTRAT New Build residential complex of apartments, penthouses and townhouses in Balcon de Finestrat. Beautiful ground floor apartments with private gardens, middle flor apartments with big terraces and penthouses with private solarium. Properties with 2 and 3 bedrooms, 2 bathrooms, open plan kitchen with the lounge area, fitted wardrobes, Installation of ducted air conditioning (hot/cold). The residential complex consists of community pool for adults with children's pool area and solarium, parking area for bicycles, children's play area tiled with continuous safety paving. All properties has private parking space with pre-installation for electric charging of vehicles. Residential complex perfectly located in a natural enclave of the Costa Blanca and offers incredible views of the Benidorm skyline, Finestrat cove and El Puig Campana. Benidorm is just a fiveminute drive from the properties and offers all the services you would need including shops, bars, restaurants, supermarkets, banks, pharmacies and several private international schools. Close to the beaches of Levante, Poniente and Cala de Finestrat, with more than 6km in length that are among the best in Europe awarded by the European

Union with Blue Flags. All leisure services such as the theme parks of Aqua Natura, Terra Mítica, Terra Natura, Aqualandia and Mundomar, Sierra Cortina and Villaitana Golf courses, hiking and climbing in Puig Campana an incomparable natural setting or enjoy of nautical sports. Distance to the sea 4 km, to the airport 26 km and to the golf 1km. Complex located 40 minutes from Alicante airport.