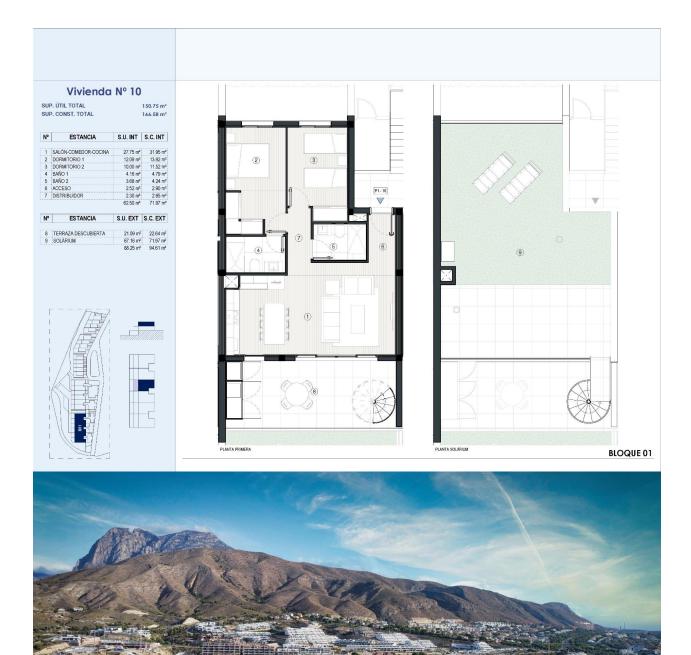

## FINESTRAT

| INFO             |           |
|------------------|-----------|
| PRIX:            | 282.000 € |
| TYPE:            |           |
| CITY:            | Finestrat |
| CHAMBRES:        | 2         |
| Ba ENFANTS:      | 2         |
| Built ( m2 ):    | 72        |
| pas ( m2 ):      | -         |
| Terrasse ( m2 ): | -         |
| A ENFANTS:       | -         |
| de plante:       | -         |
| MESSAGE          | -         |

### DESCRIPTION

NEW BUILD RESIDENTIAL COMPLEX IN FINESTRAT New Build residential complex of apartments, penthouses and townhouses in Balcon de Finestrat. Beautiful ground floor apartments with private gardens, middle flor apartments with big terraces and penthouses with private solarium. Properties with 2 and 3 bedrooms, 2 bathrooms, open plan kitchen with the lounge area, fitted wardrobes, Installation of ducted air conditioning (hot/cold). The residential complex consists of community pool for adults with children's pool area and solarium, parking area for bicycles, children's play area tiled with continuous safety paving. All properties has private parking space with pre-installation for electric charging of vehicles. Residential complex perfectly located in a natural enclave of the Costa Blanca and offers incredible views of the Benidorm skyline, Finestrat cove and El Puig Campana. Benidorm is just a fiveminute drive from the properties and offers all the services you would need including shops, bars, restaurants, supermarkets, banks, pharmacies and several private international schools. Close to the beaches of Levante, Poniente and Cala de Finestrat, with more than 6km in length that are among the best in Europe awarded by the European