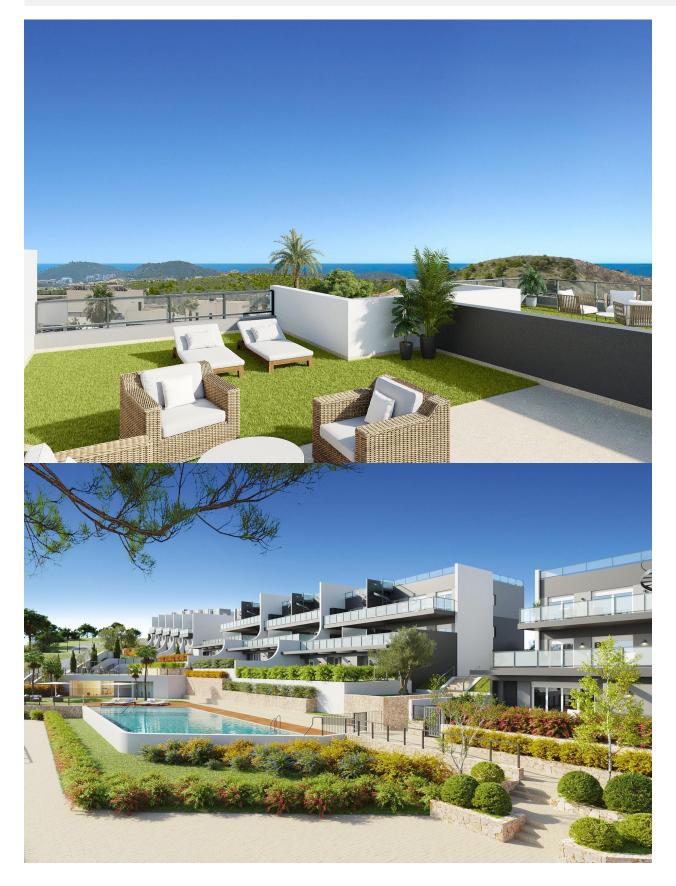

### DESCRIPTION

NEW BUILD RESIDENTIAL COMPLEX IN FINESTRAT New Build residential complex of apartments, penthouses and townhouses in Balcon de Finestrat. Beautiful ground floor apartments with private gardens, middle flor apartments with big terraces and penthouses with private solarium. Properties with 2 and 3 bedrooms, 2 bathrooms, open plan kitchen with the lounge area, fitted wardrobes, Installation of ducted air conditioning (hot/cold). The residential complex consists of community pool for adults with children's pool area and solarium, parking area for bicycles, children's play area tiled with continuous safety paving. All properties has private parking space with pre-installation for electric charging of vehicles. Residential complex perfectly located in a natural enclave of the Costa Blanca and offers incredible views of the Benidorm skyline, Finestrat cove and El Puig Campana. Benidorm is just a fiveminute drive from the properties and offers all the services you would need including shops, bars, restaurants, supermarkets, banks, pharmacies and several private international schools. Close to the beaches of Levante, Poniente and Cala de Finestrat, with more than 6km in length that are among the best in Europe awarded by the European

Union with Blue Flags. All leisure services such as the theme parks of Aqua Natura, Terra Mítica, Terra Natura, Aqualandia and Mundomar, Sierra Cortina and Villaitana Golf courses, hiking and climbing in Puig Campana an incomparable natural setting or enjoy of nautical sports. Distance to the sea 4 km, to the airport 26 km and to the golf 1km. Complex located 40 minutes from Alicante airport.