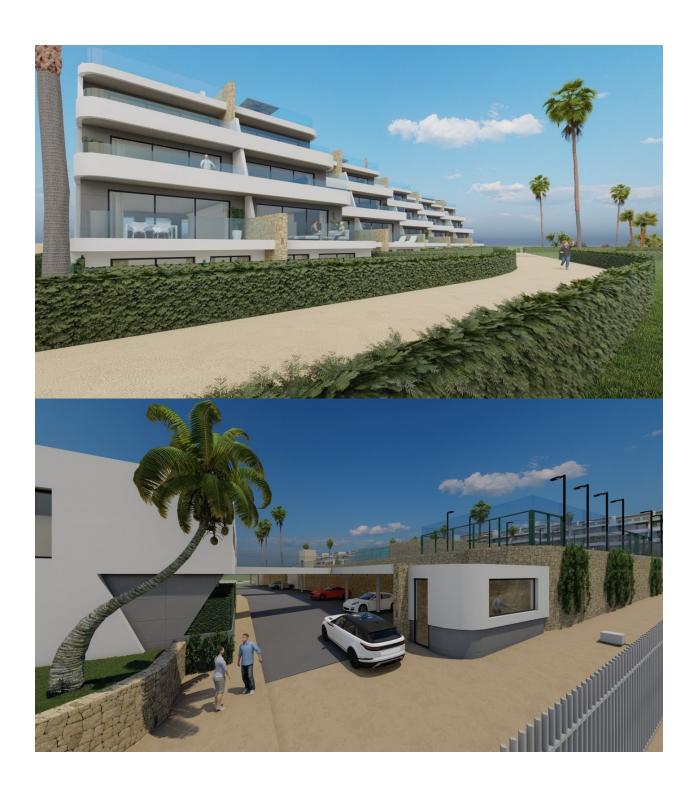

## **DESCRIPTION**

NEW BUILD LUXURY RESIDENTIAL COMPLEX WITH SEA VIEWS IN FINESTRAT New Build Luxury residential complex of bungalow apartments, duplexes and penthouses in Finestrat. Beautiful apartments has 2 bedrooms 2 bathrooms, open plan kitchen with the lounge area, fitted wardrobes and terrace. Each property has private parking space and storeroom. A complex with large common areas: -Infinity pool -Paddle courts -Covered heated pool -Gym -Meeting room and shared work -A large pedestrian and bicycle path that runs through all the common spaces. -Large masses of vegetation This development is perfectly located in a natural enclave of the Costa Blanca and offers incredible views of the Benidorm skyline, Finestrat cove and El Puig Campana. Benidorm is just a five-minute drive from the properties and offers all the services you would need including shops, bars, restaurants, supermarkets, banks, pharmacies and several private international schools. Close to the beaches of Levante. Poniente and Cala de Finestrat, with more than 6km in length that are among the best in Europe awarded by the European Union with Blue Flags. All leisure services such as the theme parks of Aqua Natura, Terra Mítica, Terra Natura, Aqualandia and Mundomar, Sierra Cortina and Villaitana Golf