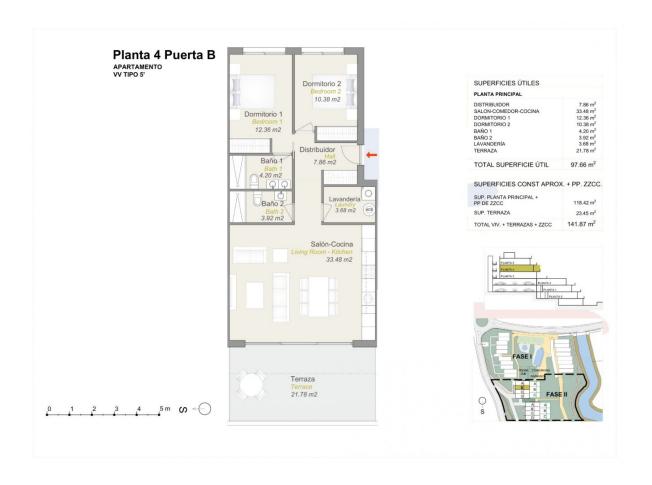

e from the properties and offers all the services you would need including shops, bars, restaurants, supermarkets, banks, pharmacies and several private international schools. Close to the beaches of Levante. Poniente and Cala de Finestrat, with more than 6km in length that are among the best in Europe awarded by the European Union with Blue Flags. All leisure services such as the theme parks of Aqua Natura, Terra Mítica, Terra Natura, Aqualandia and Mundomar, Sierra Cortina and Villaitana Golf

courses, hiking and climbing in Puig Campana an incomparable natural setting or enjoy of nautical sports. Distance to the sea 4 km, to the airport 26 km and to the golf 1km. Complex located 40 minutes from Alicante airport.

## **CERTIFICAT ÉNERGÉTIQUE**



## **VIEW**

• Panoramico

















"OUR EXPERIENCE IS YOUR GUARANTEE"