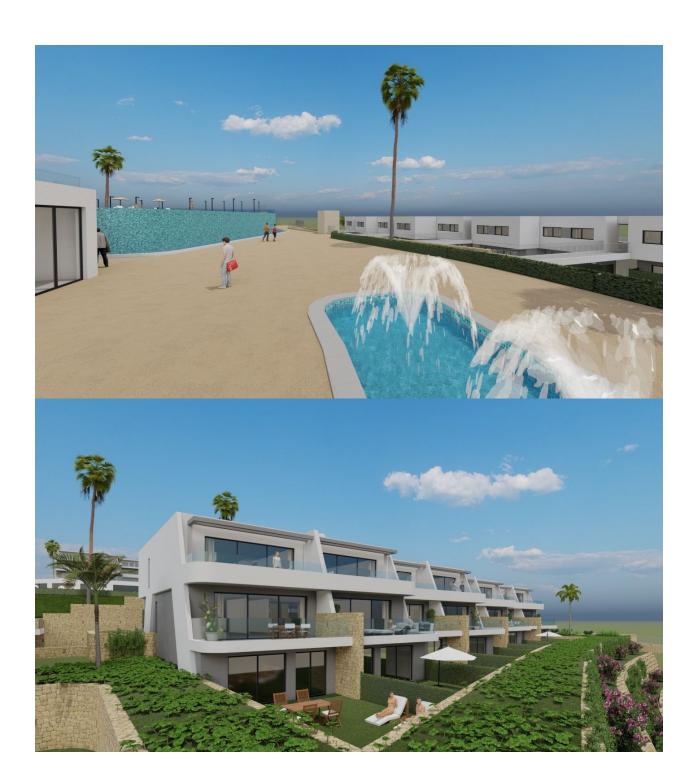

## **DESCRIPTION**

NEW BUILD LUXURY RESIDENTIAL COMPLEX WITH SEA VIEWS IN FINESTRAT New Build Luxury residential complex of bungalow apartments, duplexes and penthouses in Finestrat. Beautiful apartments has 2 bedrooms 2 bathrooms, open plan kitchen with the lounge area, fitted wardrobes and terrace. Each property has private parking space and storeroom. A complex with large common areas: -Infinity pool -Paddle courts -Covered heated pool -Gym -Meeting room and shared work -A large pedestrian and bicycle path that runs through all the common spaces. -Large masses of vegetation This development is perfectly located in a natural enclave of the Costa Blanca and offers incredible views of the Benidorm skyline, Finestrat cove and El Puig Campana. Benidorm is just a five-minute drive from the properties and offers all the services you would need including shops, bars, restaurants, supermarkets, banks, pharmacies and several private international schools. Close to the beaches of Levante. Poniente and Cala de Finestrat, with more than 6km in length that are among the best in Europe awarded by the European Union with Blue Flags. All leisure services such as the theme parks of Aqua Natura, Terra Mítica, Terra Natura, Aqualandia and Mundomar, Sierra Cortina and Villaitana Golf