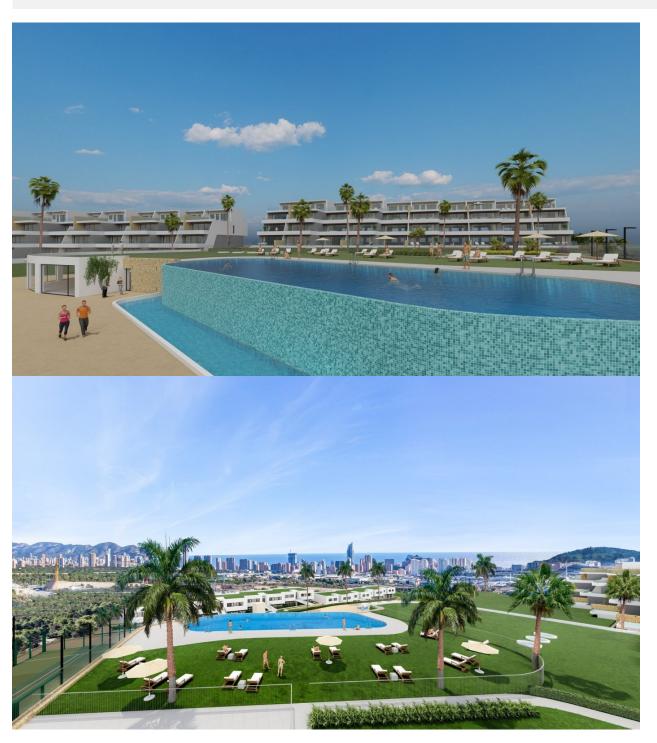

## **DESCRIPTION**

NEW BUILD LUXURY RESIDENTIAL COMPLEX WITH SEA VIEWS IN FINESTRAT New Build Luxury residential complex of bungalow apartments, duplexes and penthouses in Finestrat. Beautiful apartments has 3 bedrooms 2 bathrooms, open plan kitchen with the lounge area, fitted wardrobes and terrace. Each property has private parking space and storeroom. A complex with large common areas: -Infinity pool -Paddle courts -Covered heated pool -Gym -Meeting room and shared work -A large pedestrian and bicycle path that runs through all the common spaces. -Large masses of vegetation This development is perfectly located in a natural enclave of the Costa Blanca and offers incredible views of the Benidorm skyline, Finestrat cove and El Puig Campana. Benidorm is just a five-minute drive from the properties and offers all the services you would need including shops, bars, restaurants, supermarkets, banks, pharmacies and several private international schools. Close to the beaches of Levante. Poniente and Cala de Finestrat, with more than 6km in length that are among the best in Europe awarded by the European Union with Blue Flags. All leisure services such as the theme parks of Agua Natura, Terra Mítica, Terra Natura, Aqualandia and Mundomar, Sierra Cortina and Villaitana Golf

courses, hiking and climbing in Puig Campana an incomparable natural setting or enjoy of nautical sports. Distance to the sea 4 km, to the airport 26 km and to the golf 1km. Complex located 40 minutes from Alicante airport.