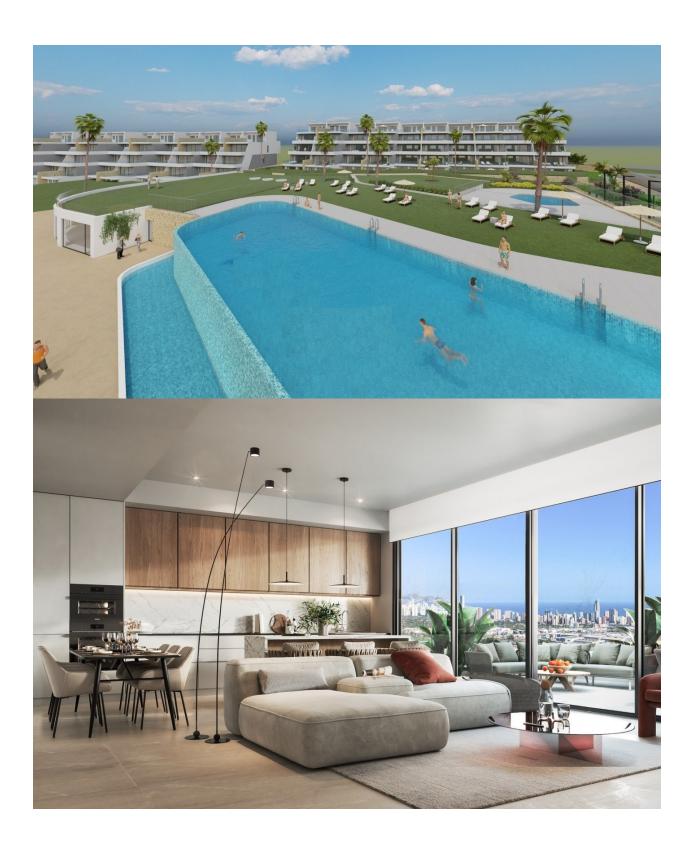

## **DESCRIPTION**

NEW BUILD LUXURY RESIDENTIAL COMPLEX WITH SEA VIEWS IN FINESTRAT New Build Luxury residential complex of bungalow apartments, duplexes and penthouses in Finestrat. Beautiful apartments has 3 bedrooms 2 bathrooms, open plan kitchen with the lounge area, fitted wardrobes and terrace. Each property has private parking space and storeroom. A complex with large common areas: -Infinity pool -Paddle courts -Covered heated pool -Gym -Meeting room and shared work -A large pedestrian and bicycle path that runs through all the common spaces. -Large masses of vegetation This development is perfectly located in a natural enclave of the Costa Blanca and offers incredible views of the Benidorm skyline, Finestrat cove and El Puig Campana. Benidorm is just a five-minute drive from the properties and offers all the services you would need including shops, bars, restaurants, supermarkets, banks, pharmacies and several private international schools. Close to the beaches of Levante. Poniente and Cala de Finestrat, with more than 6km in length that are among the best in Europe awarded by the European Union with Blue Flags. All leisure services such as the theme parks of Agua Natura, Terra Mítica, Terra Natura, Aqualandia and Mundomar, Sierra Cortina and Villaitana Golf

courses, hiking and climbing in Puig Campana an incomparable natural setting or enjoy of nautical sports. Distance to the sea 4 km, to the airport 26 km and to the golf 1km. Complex located 40 minutes from Alicante airport.