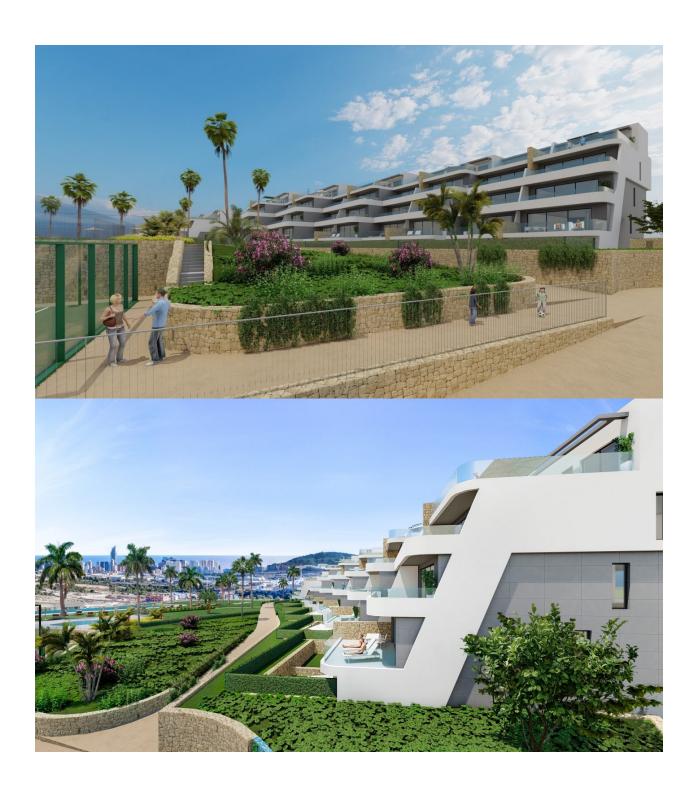

## **DESCRIPTION**

NEW BUILD LUXURY RESIDENTIAL COMPLEX WITH SEA VIEWS IN FINESTRAT New Build Luxury residential complex of bungalow apartments, duplexes and penthouses in Finestrat. Beautiful apartments has 3 bedrooms 2 bathrooms, open plan kitchen with the lounge area, fitted wardrobes and terrace. Each property has private parking space and storeroom. A complex with large common areas: -Infinity pool -Paddle courts -Covered heated pool -Gym -Meeting room and shared work -A large pedestrian and bicycle path that runs through all the common spaces. -Large masses of vegetation This development is perfectly located in a natural enclave of the Costa Blanca and offers incredible views of the Benidorm skyline, Finestrat cove and El Puig Campana. Benidorm is just a five-minute drive from the properties and offers all the services you would need including shops, bars, restaurants, supermarkets, banks, pharmacies and several private international schools. Close to the beaches of Levante. Poniente and Cala de Finestrat, with more than 6km in length that are among the best in Europe awarded by the European Union with Blue Flags. All leisure services such as the theme parks of Agua Natura, Terra Mítica, Terra Natura, Aqualandia and Mundomar, Sierra Cortina and Villaitana Golf

courses, hiking and climbing in Puig Campana an incomparable natural setting or enjoy of nautical sports. Distance to the sea 4 km, to the airport 26 km and to the golf 1km. Complex located 40 minutes from Alicante airport.