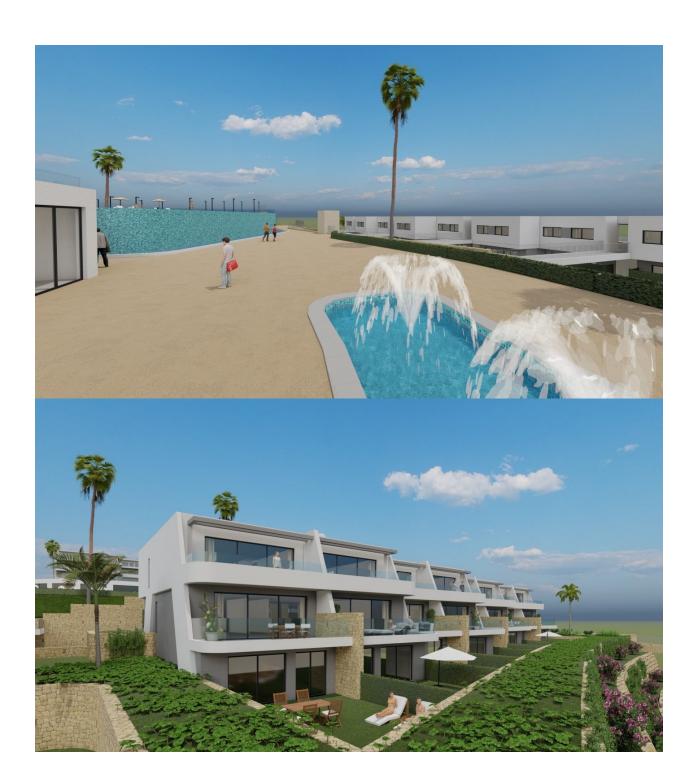

## **DESCRIPTION**

NEW BUILD LUXURY RESIDENTIAL COMPLEX WITH SEA VIEWS IN FINESTRAT New Build Luxury residential complex of bungalow apartments, duplexes and penthouses in Finestrat. Beautiful apartments has 3 bedrooms 2 bathrooms, open plan kitchen with the lounge area, fitted wardrobes and terrace. Each property has private parking space and storeroom. A complex with large common areas: -Infinity pool -Paddle courts -Covered heated pool -Gym -Meeting room and shared work -A large pedestrian and bicycle path that runs through all the common spaces. -Large masses of vegetation This development is perfectly located in a natural enclave of the Costa Blanca and offers incredible views of the Benidorm skyline, Finestrat cove and El Puig Campana. Benidorm is just a five-minute drive from the properties and offers all the services you would need including shops, bars, restaurants, supermarkets, banks, pharmacies and several private international schools. Close to the beaches of Levante. Poniente and Cala de Finestrat, with more than 6km in length that are among the best in Europe awarded by the European Union with Blue Flags. All leisure services such as the theme parks of Agua Natura, Terra Mítica, Terra Natura, Aqualandia and Mundomar, Sierra Cortina and Villaitana Golf

courses, hiking and climbing in Puig Campana an incomparable natural setting or enjoy of nautical sports. Distance to the sea 4 km, to the airport 26 km and to the golf 1km. Complex located 40 minutes from Alicante airport.