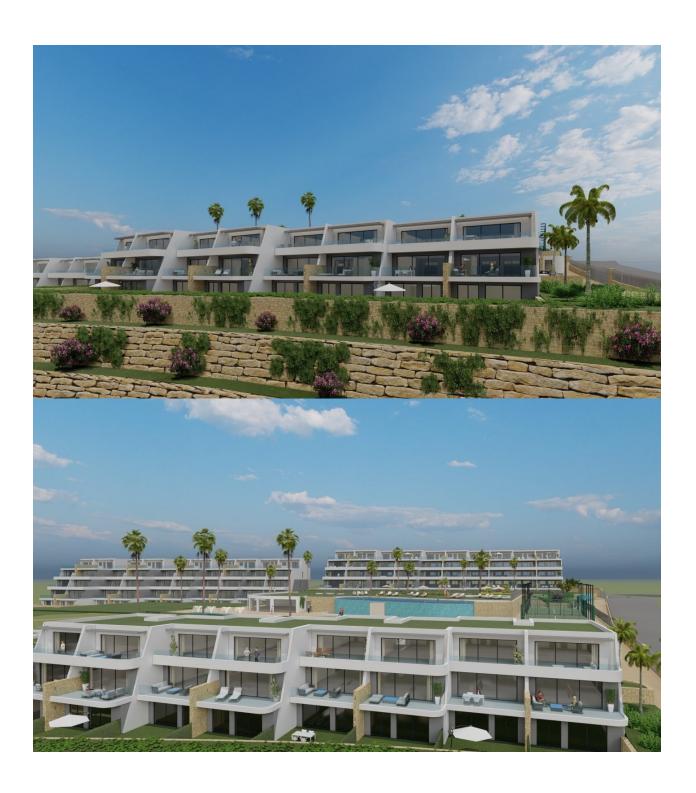

## **DESCRIPTION**

NEW BUILD LUXURY RESIDENTIAL COMPLEX WITH SEA VIEWS IN FINESTRAT New Build Luxury residential complex of bungalow apartments, duplexes and penthouses in Finestrat. Beautiful apartments has 3 bedrooms 2 bathrooms, open plan kitchen with the lounge area, fitted wardrobes and terrace. Each property has private parking space and storeroom. A complex with large common areas: -Infinity pool -Paddle courts -Covered heated pool -Gym -Meeting room and shared work -A large pedestrian and bicycle path that runs through all the common spaces. -Large masses of vegetation This development is perfectly located in a natural enclave of the Costa Blanca and offers incredible views of the Benidorm skyline, Finestrat cove and El Puig Campana. Benidorm is just a five-minute drive from the properties and offers all the services you would need including shops, bars, restaurants, supermarkets, banks, pharmacies and several private international schools. Close to the beaches of Levante. Poniente and Cala de Finestrat, with more than 6km in length that are among the best in Europe awarded by the European Union with Blue Flags. All leisure services such as the theme parks of Agua Natura, Terra Mítica, Terra Natura, Aqualandia and Mundomar, Sierra Cortina and Villaitana Golf

courses, hiking and climbing in Puig Campana an incomparable natural setting or enjoy of nautical sports. Distance to the sea 4 km, to the airport 26 km and to the golf 1km. Complex located 40 minutes from Alicante airport.