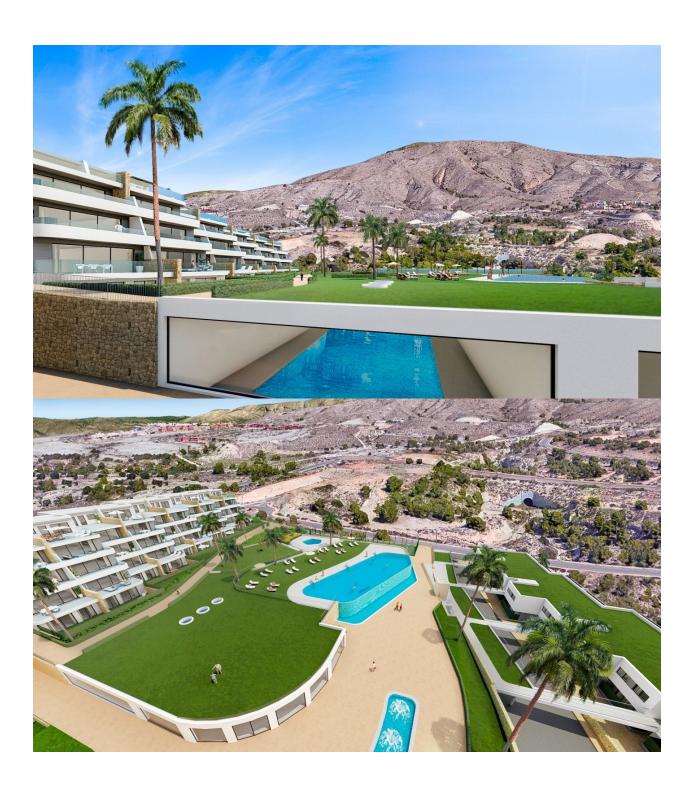

## **DESCRIPTION**

NEW BUILD LUXURY RESIDENTIAL COMPLEX WITH SEA VIEWS IN FINESTRAT New Build Luxury residential complex of bungalow apartments, duplexes and penthouses in Finestrat. Beautiful apartments has 3 bedrooms 2 bathrooms, open plan kitchen with the lounge area, fitted wardrobes and terrace. Each property has private parking space and storeroom. A complex with large common areas: -Infinity pool -Paddle courts -Covered heated pool -Gym -Meeting room and shared work -A large pedestrian and bicycle path that runs through all the common spaces. -Large masses of vegetation This development is perfectly located in a natural enclave of the Costa Blanca and offers incredible views of the Benidorm skyline, Finestrat cove and El Puig Campana. Benidorm is just a five-minute drive from the properties and offers all the services you would need including shops, bars, restaurants, supermarkets, banks, pharmacies and several private international schools. Close to the beaches of Levante. Poniente and Cala de Finestrat, with more than 6km in length that are among the best in Europe awarded by the European Union with Blue Flags. All leisure services such as the theme parks of Agua Natura, Terra Mítica, Terra Natura, Aqualandia and Mundomar, Sierra Cortina and Villaitana Golf

courses, hiking and climbing in Puig Campana an incomparable natural setting or enjoy of nautical sports. Distance to the sea 4 km, to the airport 26 km and to the golf 1km. Complex located 40 minutes from Alicante airport.