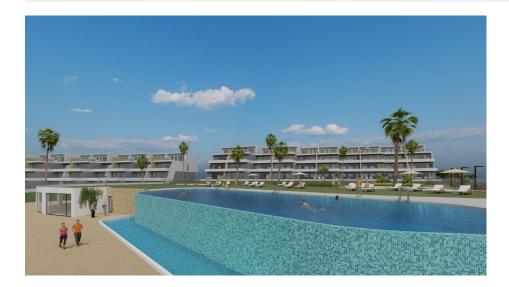

## **DESCRIPTION**

NEW BUILD LUXURY RESIDENTIAL COMPLEX WITH SEA VIEWS IN FINESTRAT New Build Luxury residential complex of bungalow apartments, duplexes and penthouses in Finestrat. Beautiful apartments has 3 bedrooms 2 bathrooms, open plan kitchen with the lounge area, fitted wardrobes and terrace. Each property has private parking space and storeroom. A complex with large common areas: -Infinity pool -Paddle courts -Covered heated pool -Gym -Meeting room and shared work -A large pedestrian and bicycle path that runs through all the common spaces. -Large masses of vegetation This development is perfectly located in a natural enclave of the Costa Blanca and offers incredible views of the Benidorm skyline, Finestrat cove and El Puig Campana. Benidorm is just a five-minute drive from the properties and offers all the services you would need including shops, bars, restaurants, supermarkets, banks, pharmacies and several private international schools. Close to the beaches of Levante. Poniente and Cala de Finestrat, with more than 6km in length that are among the best in Europe awarded by the European Union with Blue Flags. All leisure services such as the theme parks of Agua Natura, Terra Mítica, Terra Natura, Aqualandia and Mundomar, Sierra Cortina and Villaitana Golf