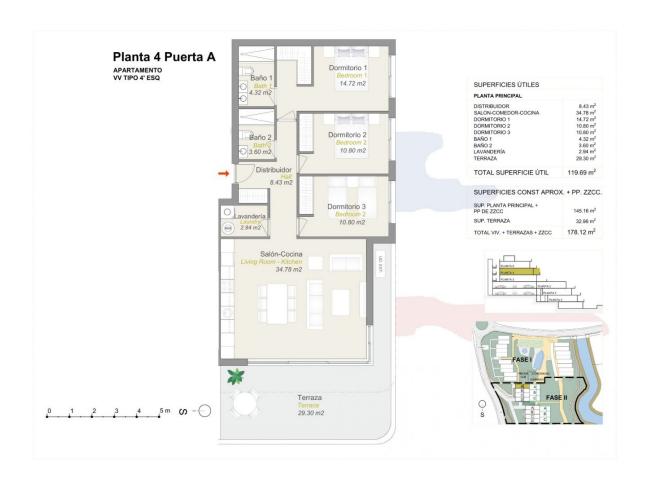

## **DESCRIPTION**

NEW BUILD LUXURY RESIDENTIAL COMPLEX WITH SEA VIEWS IN FINESTRAT New Build Luxury residential complex of bungalow apartments, duplexes and penthouses in Finestrat. Beautiful apartments has 3 bedrooms 2 bathrooms, open plan kitchen with the lounge area, fitted wardrobes and terrace. Each property has private parking space and storeroom. A complex with large common areas: -Infinity pool -Paddle courts -Covered heated pool -Gym -Meeting room and shared work -A large pedestrian and bicycle path that runs through all the common spaces. -Large masses of vegetation This development is perfectly located in a natural enclave of the Costa Blanca and offers incredible views of the Benidorm skyline, Finestrat cove and El Puig Campana. Benidorm is just a five-minute drive from the properties and offers all the services you would need including shops, bars, restaurants, supermarkets, banks, pharmacies and several private international schools. Close to the beaches of Levante. Poniente and Cala de Finestrat, with more than 6km in length that are among the best in Europe awarded by the European Union with Blue Flags. All leisure services such as the theme parks of Agua Natura, Terra Mítica, Terra Natura, Aqualandia and Mundomar, Sierra Cortina and Villaitana Golf