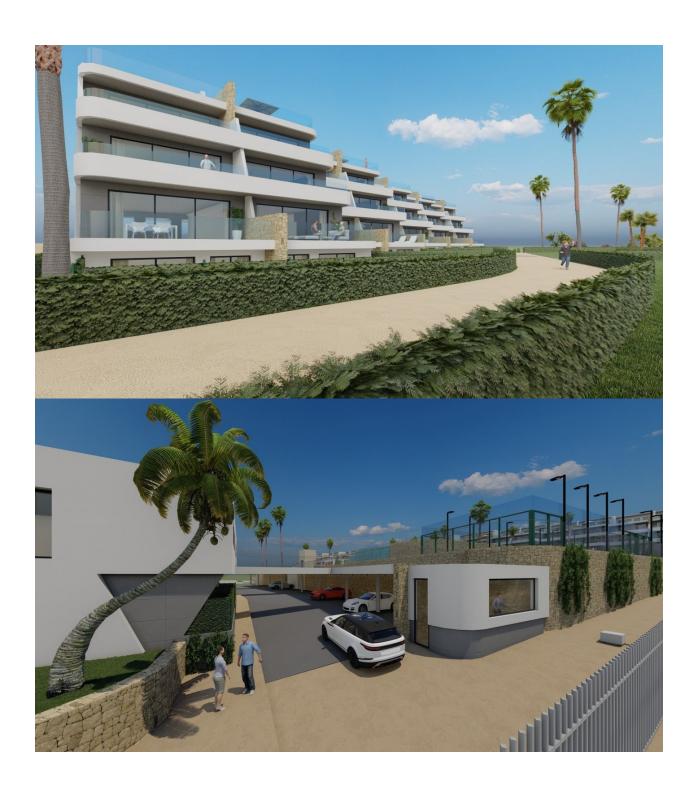

## **DESCRIPTION**

NEW BUILD LUXURY RESIDENTIAL COMPLEX WITH SEA VIEWS IN FINESTRAT New Build Luxury residential complex of bungalow apartments, duplexes and penthouses in Finestrat. Beautiful apartments has 3 bedrooms 2 bathrooms, open plan kitchen with the lounge area, fitted wardrobes and terrace. Each property has private parking space and storeroom. A complex with large common areas: -Infinity pool -Paddle courts -Covered heated pool -Gym -Meeting room and shared work -A large pedestrian and bicycle path that runs through all the common spaces. -Large masses of vegetation This development is perfectly located in a natural enclave of the Costa Blanca and offers incredible views of the Benidorm skyline, Finestrat cove and El Puig Campana. Benidorm is just a five-minute drive from the properties and offers all the services you would need including shops, bars, restaurants, supermarkets, banks, pharmacies and several private international schools. Close to the beaches of Levante. Poniente and Cala de Finestrat, with more than 6km in length that are among the best in Europe awarded by the European Union with Blue Flags. All leisure services such as the theme parks of Agua Natura, Terra Mítica, Terra Natura, Aqualandia and Mundomar, Sierra Cortina and Villaitana Golf

courses, hiking and climbing in Puig Campana an incomparable natural setting or enjoy of nautical sports. Distance to the sea 4 km, to the airport 26 km and to the golf 1km. Complex located 40 minutes from Alicante airport.