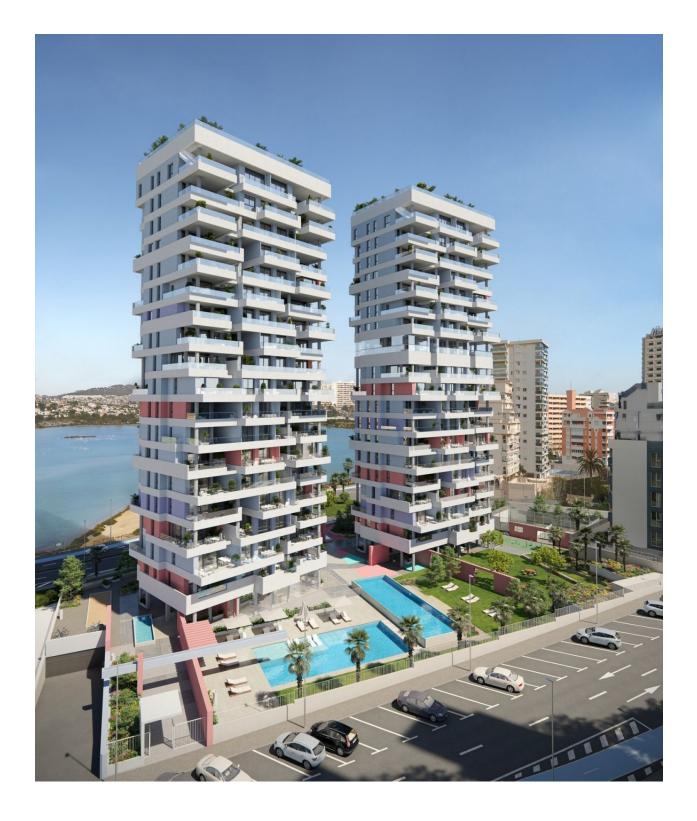

#### DESCRIPTION

NEW BUILD APARTMENTS WITH THE SEA VIEWS IN CALPE New Build residential complex of 1, 2 and 3 bedrooms apartments with large terraces in Calpe. Two towers of 18 floors with beautiful apartments with views of the sea and the salt lake of Calpe. Complete installation of ducted air conditioning, with pump of cold and heat, by aerothermal control thermostat in living room. Large common areas with gardens, swimming pool, paddle tennis, children's area. On 11th floor of tower 1: infinity pool, sauna, gym and chill area out with sea views. Calpe, one of the towns of La Marina Alta, lies on the northern coast of the province of Alicante, surrounded by the towns of Altea, Benidorm, Teulada-Moraira, Benissa. Calpe has a wonderful mixture of old Valencian culture and modern tourist facilities. It is a great base from which to explore the local area or enjoy the many local beaches. Calpe alone has three of the most beautiful sandy beaches on the coast. Calpe also has two Sailing Clubs: Real Club Náutico de Calpe and Club Náutico de Puerto Blanco. Fishing village of Calpe now transformed into a tourist magnet, the town sits in an ideal location, easily accessed by the A7 motorway and the N332 that runs from Valencia to Alicante; its approximately 1 hour drive from the airport at Alicante and 1,5 hours to Valencias airport.