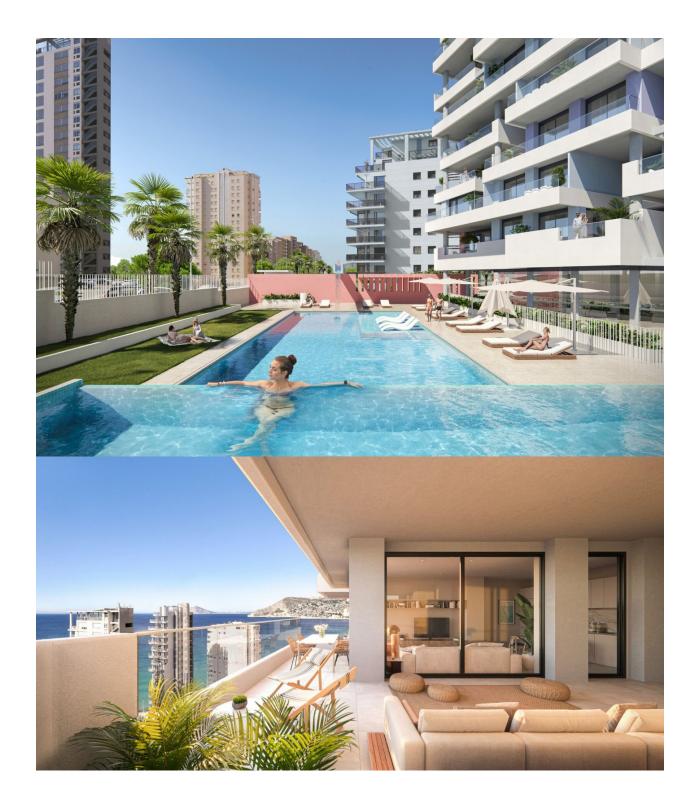

#### DESCRIPTION

NEW BUILD APARTMENTS WITH THE SEA VIEWS IN CALPE New Build residential complex of 1, 2 and 3 bedrooms apartments with large terraces in Calpe. Two towers of 18 floors with beautiful apartments with views of the sea and the salt lake of Calpe. Complete installation of ducted air conditioning, with pump of cold and heat, by aerothermal control thermostat in living room. Large common areas with gardens, swimming pool, paddle tennis, children's area. On 11th floor of tower 1: infinity pool, sauna, gym and chill area out with sea views. Calpe, one of the towns of La Marina Alta, lies on the northern coast of the province of Alicante, surrounded by the towns of Altea, Benidorm, Teulada-Moraira, Benissa. Calpe has a wonderful mixture of old Valencian culture and modern tourist facilities. It is a great base from which to explore the local area or enjoy the many local beaches. Calpe alone has three of the most beautiful sandy beaches on the coast. Calpe also has two Sailing Clubs: Real Club Náutico de Calpe and Club Náutico de Puerto Blanco. Fishing village of Calpe now transformed into a tourist magnet, the town sits in an ideal location, easily accessed by the A7 motorway and the N332 that runs from Valencia to Alicante; its approximately 1 hour drive from the airport at Alicante and 1,5 hours to Valencias airport.