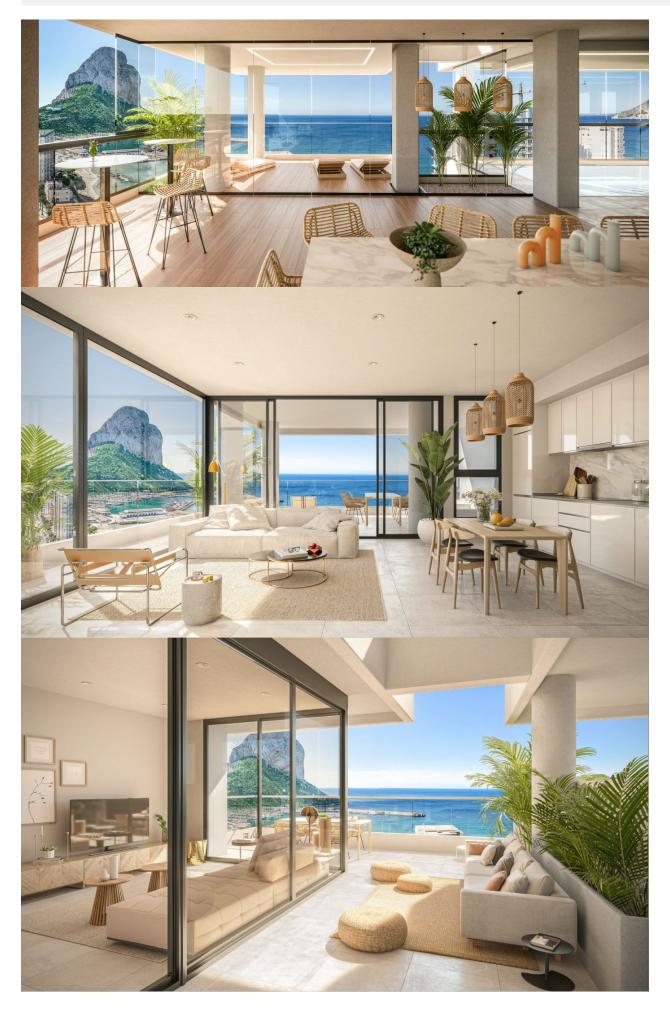

#### DESCRIPTION

NEW BUILD APARTMENTS WITH THE SEA VIEWS IN CALPE New Build residential complex of 1, 2 and 3 bedrooms apartments with large terraces in Calpe. Two towers of 18 floors with beautiful apartments with views of the sea and the salt lake of Calpe. Complete installation of ducted air conditioning, with pump of cold and heat, by aerothermal control thermostat in living room. Large common areas with gardens, swimming pool, paddle tennis, children's area. On 11th floor of tower 1: infinity pool, sauna, gym and chill area out with sea views. Calpe, one of the towns of La Marina Alta, lies on the northern coast of the province of Alicante, surrounded by the towns of Altea, Benidorm, Teulada-Moraira, Benissa. Calpe has a wonderful mixture of old Valencian culture and modern tourist facilities. It is a great base from which to explore the local area or enjoy the many local beaches. Calpe alone has three of the most beautiful sandy beaches on the coast. Calpe also has two Sailing Clubs: Real Club Náutico de Calpe and Club Náutico de Puerto Blanco. Fishing village of Calpe now transformed into a tourist magnet, the town sits in an ideal location, easily accessed by the A7 motorway and the N332 that runs from Valencia to Alicante; its approximately 1 hour drive from the airport at Alicante and 1,5 hours to Valencias airport.