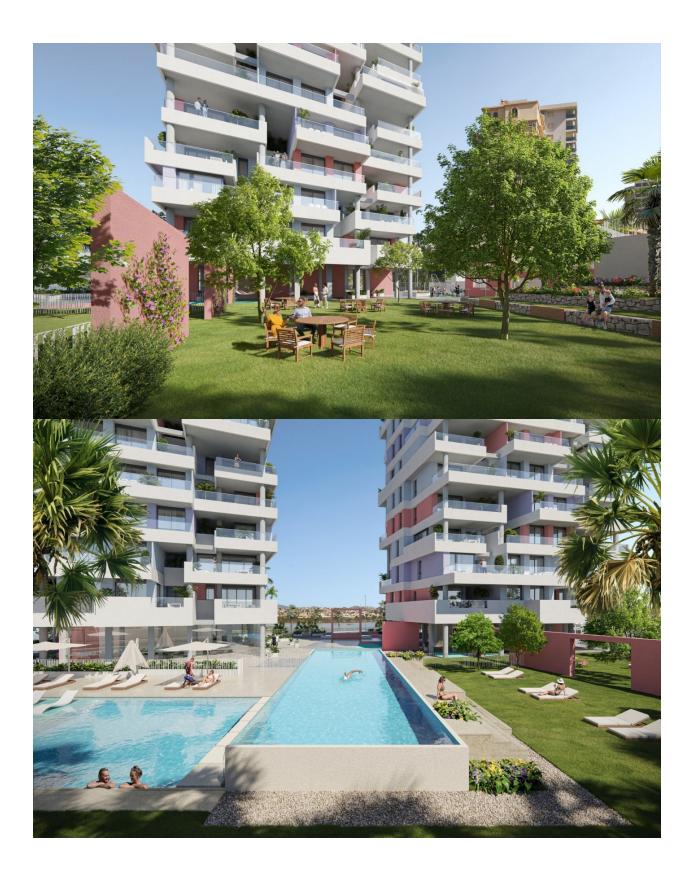

#### DESCRIPTION

NEW BUILD APARTMENTS WITH THE SEA VIEWS IN CALPE New Build residential complex of 1, 2 and 3 bedrooms apartments with large terraces in Calpe. Two towers of 18 floors with beautiful apartments with views of the sea and the salt lake of Calpe. Complete installation of ducted air conditioning, with pump of cold and heat, by aerothermal control thermostat in living room. Large common areas with gardens, swimming pool, paddle tennis, children's area. On 11th floor of tower 1: infinity pool, sauna, gym and chill area out with sea views. Calpe, one of the towns of La Marina Alta, lies on the northern coast of the province of Alicante, surrounded by the towns of Altea, Benidorm, Teulada-Moraira, Benissa. Calpe has a wonderful mixture of old Valencian culture and modern tourist facilities. It is a great base from which to explore the local area or enjoy the many local beaches. Calpe alone has three of the most beautiful sandy beaches on the coast. Calpe also has two Sailing Clubs: Real Club Náutico de Calpe and Club Náutico de Puerto Blanco. Fishing village of Calpe now transformed into a tourist magnet, the town sits in an ideal location, easily accessed by the A7 motorway and the N332 that runs from Valencia to Alicante; its approximately 1 hour drive from the airport at Alicante and 1,5 hours to Valencias airport.