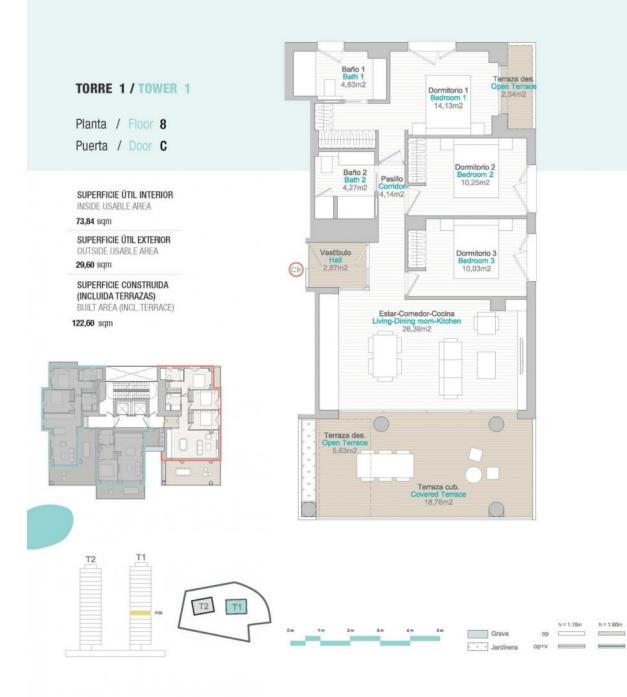

#### CALPE/MORAIRA

| REF: | #    | 11 | 146 |  |
|------|------|----|-----|--|
|      | TT . |    | 170 |  |

| INFO             |               |
|------------------|---------------|
| PRIX:            | 780.000 €     |
| TYPE:            | Appartement   |
| CITY:            | Calpe/Moraira |
| CHAMBRES:        | 3             |
| Ba ENFANTS:      | 2             |
| Built ( m2 ):    | 89            |
| pas ( m2 ):      | -             |
| Terrasse ( m2 ): | -             |
| A ENFANTS:       | -             |
| de plante:       | -             |
| MESSAGE          | -             |

#### DESCRIPTION

NEW BUILD APARTMENTS WITH THE SEA VIEWS IN CALPE New Build residential complex of 1, 2 and 3 bedrooms apartments with large terraces in Calpe. Two towers of 18 floors with beautiful apartments with views of the sea and the salt lake of Calpe. Complete installation of ducted air conditioning, with pump of cold and heat, by aerothermal control thermostat in living room. Large common areas with gardens, swimming pool, paddle tennis, children's area. On 11th floor of tower 1: infinity pool, sauna, gym and chill area out with sea views. Calpe, one of the towns of La Marina Alta, lies on the northern coast of the province of Alicante, surrounded by the towns of Altea, Benidorm, Teulada-Moraira, Benissa. Calpe has a wonderful mixture of old Valencian culture and modern tourist facilities. It is a great base from which to explore the local area or enjoy the many local beaches. Calpe alone has three of the most beautiful sandy beaches on the coast. Calpe also has two Sailing Clubs: Real Club Náutico de Calpe and Club Náutico de Puerto Blanco. Fishing village of Calpe now transformed into a tourist magnet, the town sits in an ideal location, easily accessed by the A7 motorway and the N332 that runs from Valencia to Alicante; its approximately 1 hour drive from the airport at Alicante and 1,5 hours to Valencias airport.