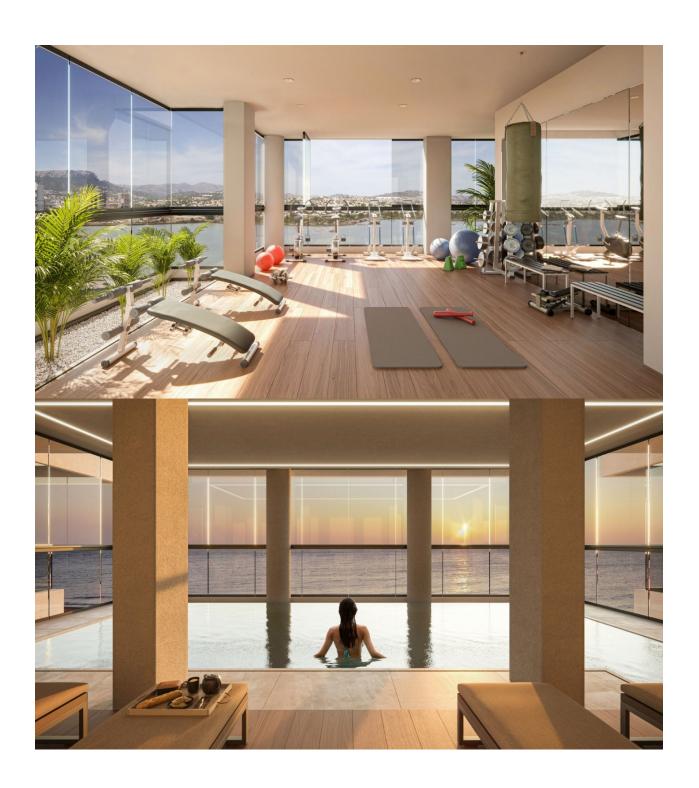

## **DESCRIPTION**

NEW BUILD APARTMENTS WITH THE SEA VIEWS IN CALPE New Build residential complex of 1, 2 and 3 bedrooms apartments with large terraces in Calpe. Two towers of 18 floors with beautiful apartments with views of the sea and the salt lake of Calpe. Complete installation of ducted air conditioning, with pump of cold and heat, by aerothermal control thermostat in living room. Large common areas with gardens, swimming pool, paddle tennis, children's area. On 11th floor of tower 1: infinity pool, sauna, gym and chill area out with sea views. Calpe, one of the towns of La Marina Alta, lies on the northern coast of the province of Alicante, surrounded by the towns of Altea, Benidorm, Teulada-Moraira, Benissa. Calpe has a wonderful mixture of old Valencian culture and modern tourist facilities. It is a great base from which to explore the local area or enjoy the many local beaches. Calpe alone has three of the most beautiful sandy beaches on the coast. Calpe also has two Sailing Clubs: Real Club Náutico de Calpe and Club Náutico de Puerto Blanco. Fishing