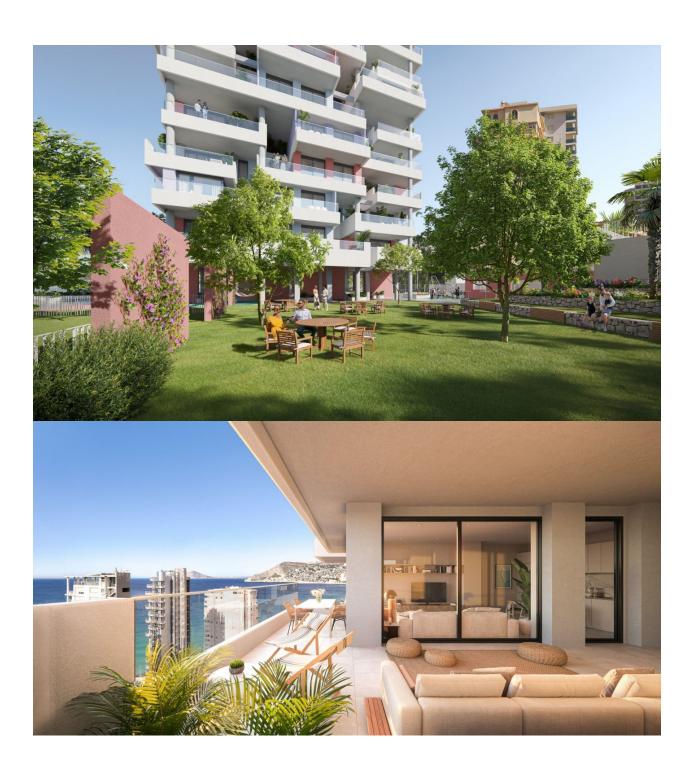

## **DESCRIPTION**

NEW BUILD APARTMENTS WITH THE SEA VIEWS IN CALPE New Build residential complex of 1, 2 and 3 bedrooms apartments with large terraces in Calpe. Two towers of 18 floors with beautiful apartments with views of the sea and the salt lake of Calpe. Complete installation of ducted air conditioning, with pump of cold and heat, by aerothermal control thermostat in living room. Large common areas with gardens, swimming pool, paddle tennis, children's area. On 11th floor of tower 1: infinity pool, sauna, gym and chill area out with sea views. Calpe, one of the towns of La Marina Alta, lies on the northern coast of the province of Alicante, surrounded by the towns of Altea, Benidorm, Teulada-Moraira, Benissa. Calpe has a wonderful mixture of old Valencian culture and modern tourist facilities. It is a great base from which to explore the local area or enjoy the many local beaches. Calpe alone has three of the most beautiful sandy beaches on the coast. Calpe also has two Sailing Clubs: Real Club Náutico de Calpe and Club Náutico de Puerto Blanco. Fishing