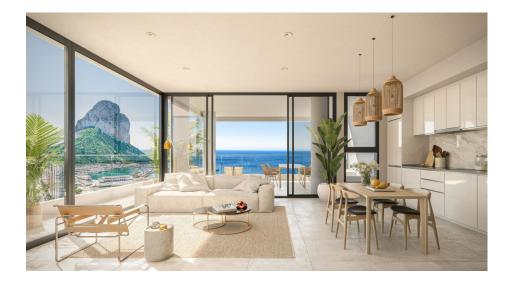

## **DESCRIPTION**

NEW BUILD APARTMENTS WITH THE SEA VIEWS IN CALPE New Build residential complex of 1, 2 and 3 bedrooms apartments with large terraces in Calpe. Two towers of 18 floors with beautiful apartments with views of the sea and the salt lake of Calpe. Complete installation of ducted air conditioning, with pump of cold and heat, by aerothermal control thermostat in living room. Large common areas with gardens, swimming pool, paddle tennis, children's area. On 11th floor of tower 1: infinity pool, sauna, gym and chill area out with sea views. Calpe, one of the towns of La Marina Alta, lies on the northern coast of the province of Alicante, surrounded by the towns of Altea, Benidorm, Teulada-Moraira, Benissa. Calpe has a wonderful mixture of old Valencian culture and modern tourist facilities. It is a great base from which to explore the local area or enjoy the many local beaches. Calpe alone has three of the most beautiful sandy beaches on the coast. Calpe also has two Sailing Clubs: Real Club Náutico de Calpe and Club Náutico de Puerto Blanco. Fishing