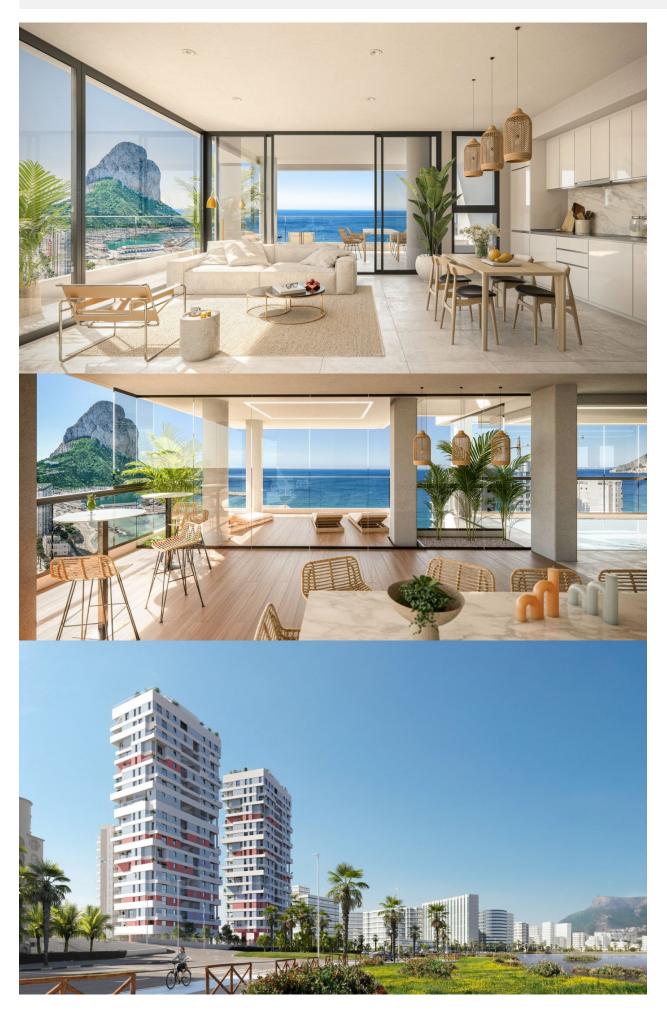

## **DESCRIPTION**

NEW BUILD APARTMENTS WITH THE SEA VIEWS IN CALPE New Build residential complex of 1, 2 and 3 bedrooms apartments with large terraces in Calpe. Two towers of 18 floors with beautiful apartments with views of the sea and the salt lake of Calpe. Complete installation of ducted air conditioning, with pump of cold and heat, by aerothermal control thermostat in living room. Large common areas with gardens, swimming pool, paddle tennis, children's area. On 11th floor of tower 1: infinity pool, sauna, gym and chill area out with sea views. Calpe, one of the towns of La Marina Alta, lies on the northern coast of the province of Alicante, surrounded by the towns of Altea, Benidorm, Teulada-Moraira, Benissa. Calpe has a wonderful mixture of old Valencian culture and modern tourist facilities. It is a great base from which to explore the local area or enjoy the many local beaches. Calpe alone has three of the most beautiful sandy beaches on the coast. Calpe also has two Sailing Clubs: Real Club Náutico de Calpe and Club Náutico de Puerto Blanco. Fishing