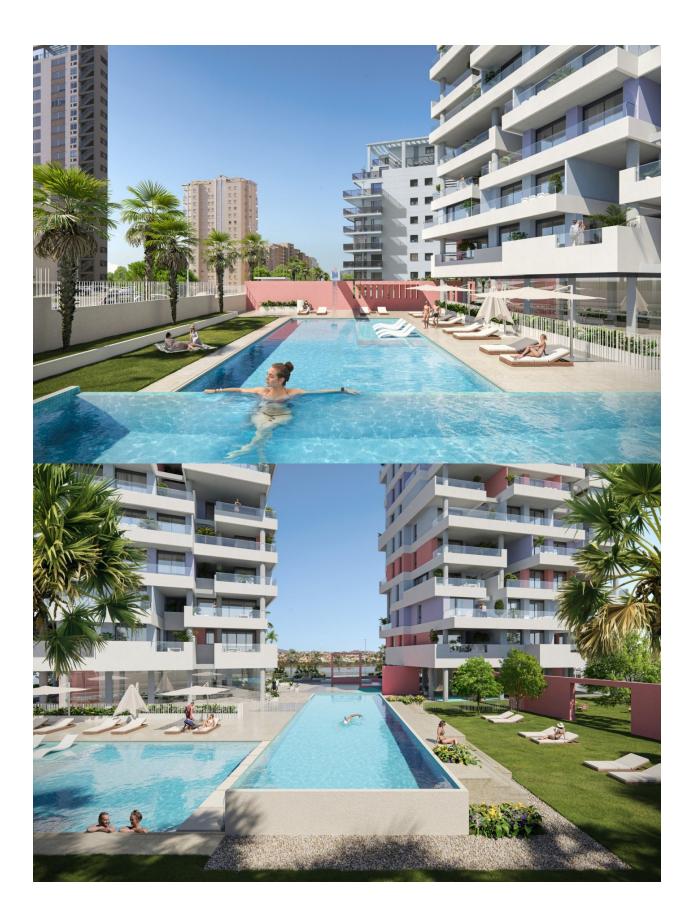

## **DESCRIPTION**

NEW BUILD APARTMENTS WITH THE SEA VIEWS IN CALPE New Build residential complex of 1, 2 and 3 bedrooms apartments with large terraces in Calpe. Two towers of 18 floors with beautiful apartments with views of the sea and the salt lake of Calpe. Complete installation of ducted air conditioning, with pump of cold and heat, by aerothermal control thermostat in living room. Large common areas with gardens, swimming pool, paddle tennis, children's area. On 11th floor of tower 1: infinity pool, sauna, gym and chill area out with sea views. Calpe, one of the towns of La Marina Alta, lies on the northern coast of the province of Alicante, surrounded by the towns of Altea, Benidorm, Teulada-Moraira, Benissa. Calpe has a wonderful mixture of old Valencian culture and modern tourist facilities. It is a great base from which to explore the local area or enjoy the many local beaches. Calpe alone has three of the most beautiful sandy beaches on the coast. Calpe also has two Sailing Clubs: Real Club Náutico de Calpe and Club Náutico de Puerto Blanco. Fishing