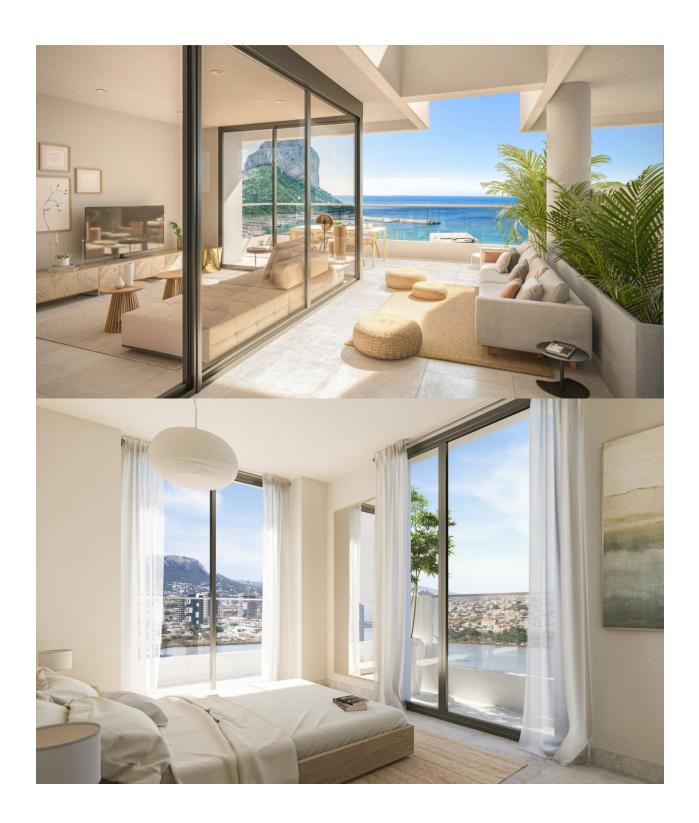

## **DESCRIPTION**

NEW BUILD APARTMENTS WITH THE SEA VIEWS IN CALPE New Build residential complex of 1, 2 and 3 bedrooms apartments with large terraces in Calpe. Two towers of 18 floors with beautiful apartments with views of the sea and the salt lake of Calpe. Complete installation of ducted air conditioning, with pump of cold and heat, by aerothermal control thermostat in living room. Large common areas with gardens, swimming pool, paddle tennis, children's area. On 11th floor of tower 1: infinity pool, sauna, gym and chill area out with sea views. Calpe, one of the towns of La Marina Alta, lies on the northern coast of the province of Alicante, surrounded by the towns of Altea, Benidorm, Teulada-Moraira, Benissa. Calpe has a wonderful mixture of old Valencian culture and modern tourist facilities. It is a great base from which to explore the local area or enjoy the many local beaches. Calpe alone has three of the most beautiful sandy beaches on the coast. Calpe also has two Sailing Clubs: Real Club Náutico de Calpe and Club Náutico de Puerto Blanco. Fishing