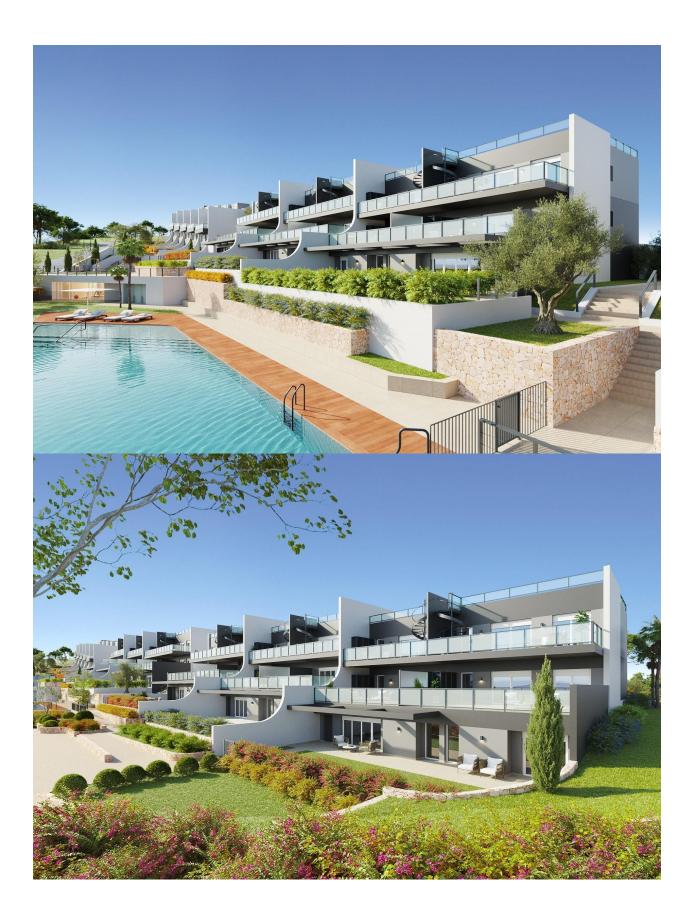

## **DESCRIPTION**

NEW BUILD RESIDENTIAL COMPLEX IN FINESTRAT New Build residential complex of apartments, penthouses and townhouses in Balcon de Finestrat. Beautiful ground floor apartments with private gardens, middle flor apartments with big terraces and penthouses with private solarium. Properties with 2 and 3 bedrooms, 2 bathrooms, open plan kitchen with the lounge area, fitted wardrobes, Installation of ducted air conditioning (hot/cold). The residential complex consists of community pool for adults with children's pool area and solarium, parking area for bicycles, children's play area tiled with continuous safety paving. All properties has private parking space with pre-installation for electric charging of vehicles. Residential complex perfectly located in a natural enclave of the Costa Blanca and offers incredible views of the Benidorm skyline, Finestrat cove and El Puig Campana. Benidorm is just a fiveminute drive from the properties and offers all the services you would need including shops, bars, restaurants, supermarkets, banks, pharmacies and several private international schools. Close to the beaches of Levante, Poniente and Cala de Finestrat, with more than 6km in length that are among the best in Europe awarded by the European

Union with Blue Flags. All leisure services such as the theme parks of Aqua Natura, Terra Mítica, Terra Natura, Aqualandia and Mundomar, Sierra Cortina and Villaitana Golf courses, hiking and climbing in Puig Campana an incomparable natural setting or enjoy of nautical sports. Distance to the sea 4 km, to the airport 26 km and to the golf 1km. Complex located 40 minutes from Alicante airport.