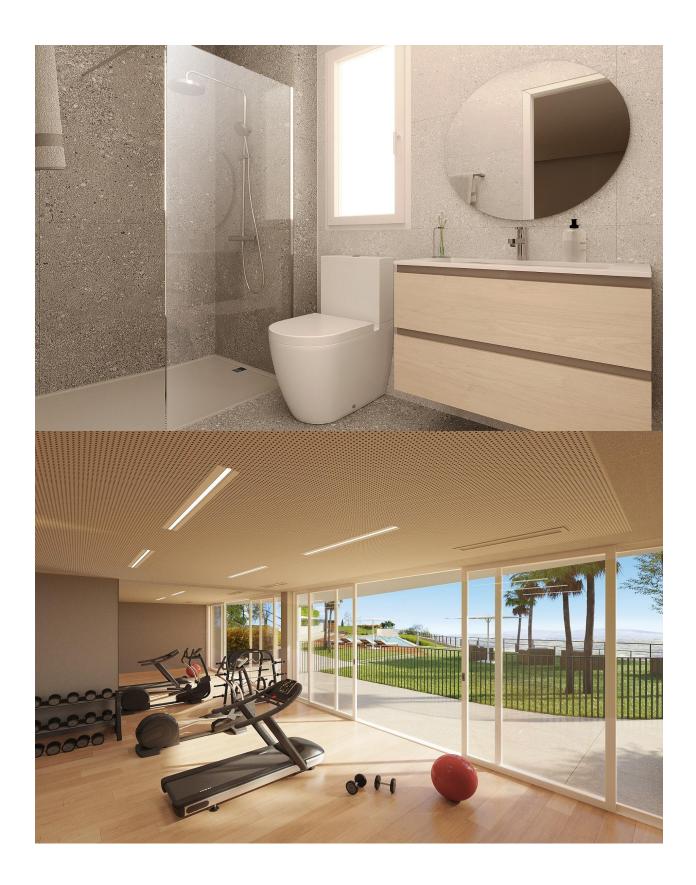

## **DESCRIPTION**

NEW BUILD RESIDENTIAL COMPLEX IN FINESTRAT New Build residential complex of apartments, penthouses and townhouses in Balcon de Finestrat. Beautiful ground floor apartments with private gardens, middle flor apartments with big terraces and penthouses with private solarium. Properties with 2 and 3 bedrooms, 2 bathrooms, open plan kitchen with the lounge area, fitted wardrobes, Installation of ducted air conditioning (hot/cold). The residential complex consists of community pool for adults with children's pool area and solarium, parking area for bicycles, children's play area tiled with continuous safety paving. All properties has private parking space with pre-installation for electric charging of vehicles. Residential complex perfectly located in a natural enclave of the Costa Blanca and offers incredible views of the Benidorm skyline, Finestrat cove and El Puig Campana. Benidorm is just a fiveminute drive from the properties and offers all the services you would need including shops, bars, restaurants, supermarkets, banks, pharmacies and several private international schools. Close to the beaches of Levante, Poniente and Cala de Finestrat, with more than 6km in length that are among the best in Europe awarded by the European