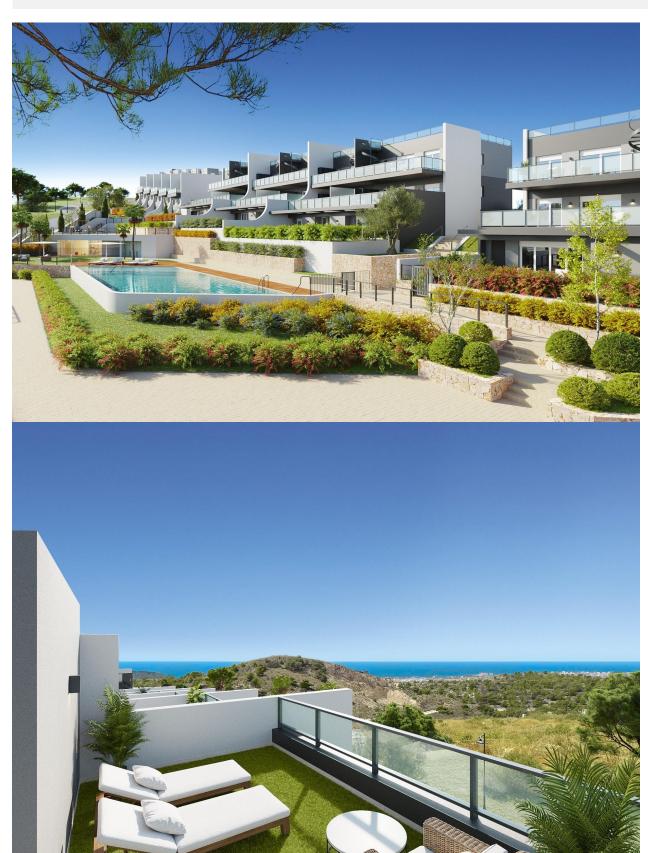

## **DESCRIPTION**

NEW BUILD RESIDENTIAL COMPLEX IN FINESTRAT New Build residential complex of apartments, penthouses and townhouses in Balcon de Finestrat. Beautiful ground floor apartments with private gardens, middle flor apartments with big terraces and penthouses with private solarium. Properties with 2 and 3 bedrooms, 2 bathrooms, open plan kitchen with the lounge area, fitted wardrobes, Installation of ducted air conditioning (hot/cold). The residential complex consists of community pool for adults with children's pool area and solarium, parking area for bicycles, children's play area tiled with continuous safety paving. All properties has private parking space with pre-installation for electric charging of vehicles. Residential complex perfectly located in a natural enclave of the Costa Blanca and offers incredible views of the Benidorm skyline, Finestrat cove and El Puig Campana. Benidorm is just a fiveminute drive from the properties and offers all the services you would need including shops, bars, restaurants, supermarkets, banks, pharmacies and several private international schools. Close to the beaches of Levante, Poniente and Cala de Finestrat, with more than 6km in length that are among the best in Europe awarded by the European

Union with Blue Flags. All leisure services such as the theme parks of Aqua Natura, Terra Mítica, Terra Natura, Aqualandia and Mundomar, Sierra Cortina and Villaitana Golf courses, hiking and climbing in Puig Campana an incomparable natural setting or enjoy of nautical sports. Distance to the sea 4 km, to the airport 26 km and to the golf 1km. Complex located 40 minutes from Alicante airport.