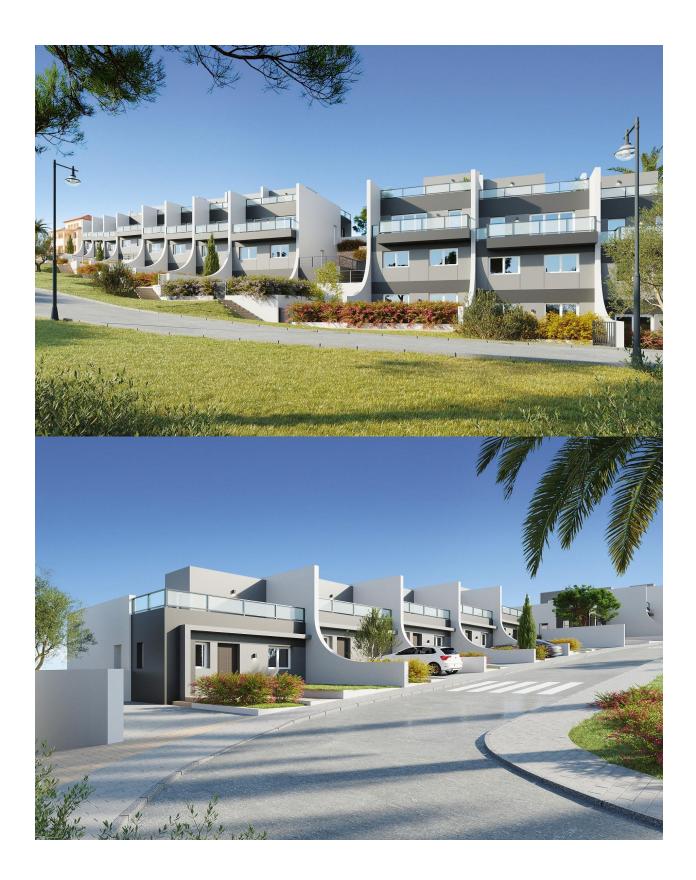

## **DESCRIPTION**

NEW BUILD RESIDENTIAL COMPLEX IN FINESTRAT New Build residential complex of apartments, penthouses and townhouses in Balcon de Finestrat. Beautiful ground floor apartments with private gardens, middle flor apartments with big terraces and penthouses with private solarium. Properties with 2 and 3 bedrooms, 2 bathrooms, open plan kitchen with the lounge area, fitted wardrobes, Installation of ducted air conditioning (hot/cold). The residential complex consists of community pool for adults with children's pool area and solarium, parking area for bicycles, children's play area tiled with continuous safety paving. All properties has private parking space with pre-installation for electric charging of vehicles. Residential complex perfectly located in a natural enclave of the Costa Blanca and offers incredible views of the Benidorm skyline, Finestrat cove and El Puig Campana. Benidorm is just a fiveminute drive from the properties and offers all the services you would need including shops, bars, restaurants, supermarkets, banks, pharmacies and several private international schools. Close to the beaches of Levante, Poniente and Cala de Finestrat, with more than 6km in length that are among the best in Europe awarded by the European

Union with Blue Flags. All leisure services such as the theme parks of Aqua Natura, Terra Mítica, Terra Natura, Aqualandia and Mundomar, Sierra Cortina and Villaitana Golf courses, hiking and climbing in Puig Campana an incomparable natural setting or enjoy of nautical sports. Distance to the sea 4 km, to the airport 26 km and to the golf 1km. Complex located 40 minutes from Alicante airport.