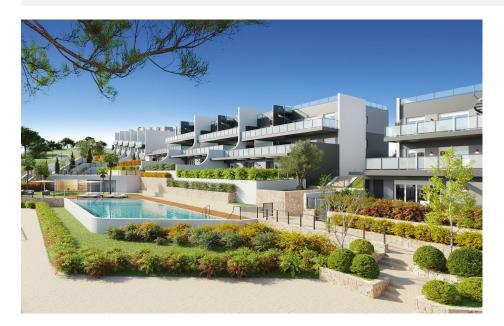

## **DESCRIPTION**

NEW BUILD RESIDENTIAL COMPLEX IN FINESTRAT New Build residential complex of apartments, penthouses and townhouses in Balcon de Finestrat. Beautiful ground floor apartments with private gardens, middle flor apartments with big terraces and penthouses with private solarium. Properties with 2 and 3 bedrooms, 2 bathrooms, open plan kitchen with the lounge area, fitted wardrobes, Installation of ducted air conditioning (hot/cold). The residential complex consists of community pool for adults with children's pool area and solarium, parking area for bicycles, children's play area tiled with continuous safety paving. All properties has private parking space with pre-installation for electric charging of vehicles. Residential complex perfectly located in a natural enclave of the Costa Blanca and offers incredible views of the Benidorm skyline, Finestrat cove and El Puig Campana. Benidorm is just a fiveminute drive from the properties and offers all the services you would need including shops, bars, restaurants, supermarkets, banks, pharmacies and several private international schools. Close to the beaches of Levante, Poniente and Cala de Finestrat, with more than 6km in length that are among the best in Europe awarded by the European

Union with Blue Flags. All leisure services such as the theme parks of Aqua Natura, Terra Mítica, Terra Natura, Aqualandia and Mundomar, Sierra Cortina and Villaitana Golf courses, hiking and climbing in Puig Campana an incomparable natural setting or enjoy of nautical sports. Distance to the sea 4 km, to the airport 26 km and to the golf 1km. Complex located 40 minutes from Alicante airport.