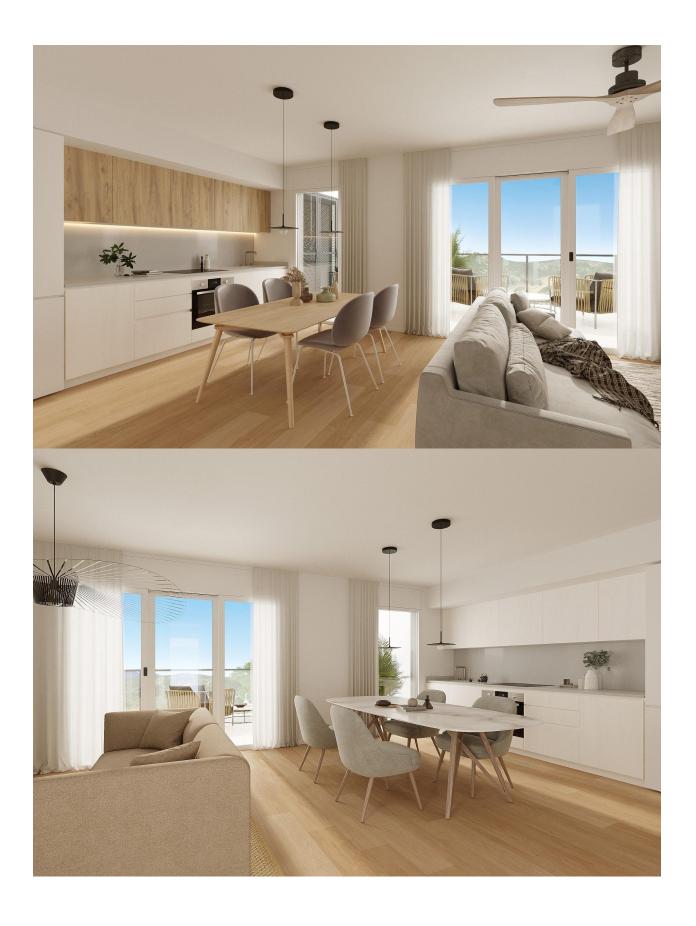

## **DESCRIPTION**

NEW BUILD RESIDENTIAL COMPLEX IN FINESTRAT New Build residential complex of apartments, penthouses and townhouses in Balcon de Finestrat. Beautiful ground floor apartments with private gardens, middle flor apartments with big terraces and penthouses with private solarium. Properties with 2 and 3 bedrooms, 2 bathrooms, open plan kitchen with the lounge area, fitted wardrobes, Installation of ducted air conditioning (hot/cold). The residential complex consists of community pool for adults with children's pool area and solarium, parking area for bicycles, children's play area tiled with continuous safety paving. All properties has private parking space with pre-installation for electric charging of vehicles. Residential complex perfectly located in a natural enclave of the Costa Blanca and offers incredible views of the Benidorm skyline, Finestrat cove and El Puig Campana. Benidorm is just a fiveminute drive from the properties and offers all the services you would need including shops, bars, restaurants, supermarkets, banks, pharmacies and several private international schools. Close to the beaches of Levante, Poniente and Cala de Finestrat, with more than 6km in length that are among the best in Europe awarded by the European