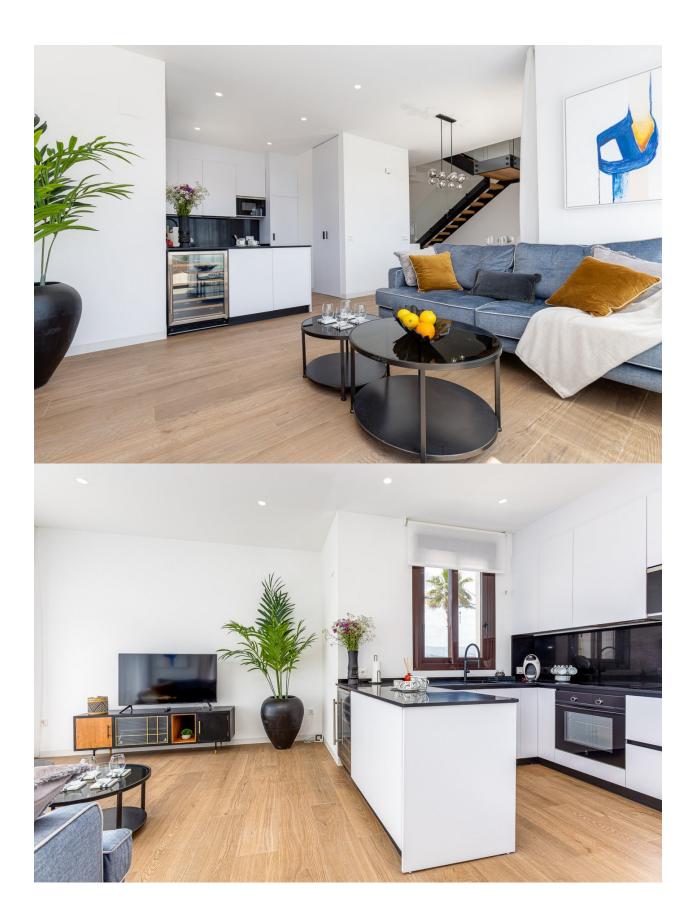

#### DESCRIPTION

NEW BUILD VILLAS IN BALCON DE FINESTRAT New Build modern villas in Balcon de Finestrat. Wide and bright villas with 3 bedrooms and 2 bathrooms, open plan kitchen with living-dining area, beautiful terrace, private garden with the pool and parking space. Combination of wood and natural stone makes the house modern and rustic at the same time. Villas located 10 minutes from Benidorm and only 2 km from Finestrat. The ride to Tierra Mitica where you can spend nice time with family will take 6 minutes. This location makes it a great choice for a holiday home. Finestrat located in the Marina Baixa region of the Costa Blanca, close to neighbouring Benidorm and about 40 kilometres from the city of Alicante and the international airport. The village is situated on the mountainside of Puig Campana and offers beautiful views of the mountains, the coast and the Mediterranean Sea. Benidorm is just a five-minute drive from the properties and offers all the services you would need including shops, bars, restaurants, supermarkets, banks, pharmacies and several private international schools. Close to the beaches of Levante, Poniente and Cala de Finestrat, with more than 6km in length that are among the best in Europe awarded by the European Union with Blue Flags. All leisure