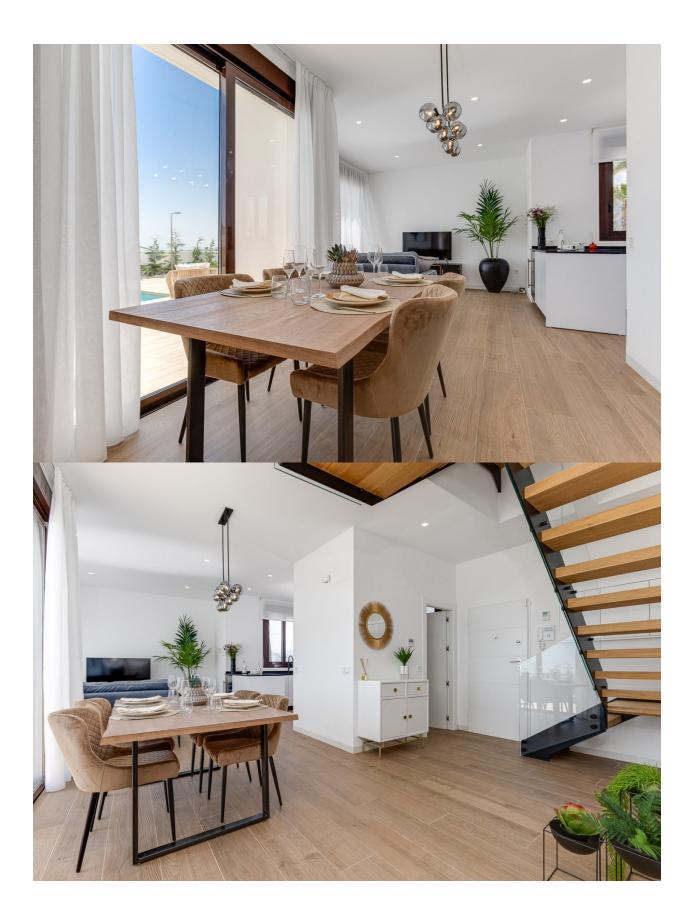

#### DESCRIPTION

NEW BUILD VILLAS IN BALCON DE FINESTRAT New Build modern villas in Balcon de Finestrat. Wide and bright villas with 3 bedrooms and 2 bathrooms, open plan kitchen with living-dining area, beautiful terrace, private garden with the pool and parking space. Combination of wood and natural stone makes the house modern and rustic at the same time. Villas located 10 minutes from Benidorm and only 2 km from Finestrat. The ride to Tierra Mitica where you can spend nice time with family will take 6 minutes. This location makes it a great choice for a holiday home. Finestrat located in the Marina Baixa region of the Costa Blanca, close to neighbouring Benidorm and about 40 kilometres from the city of Alicante and the international airport. The village is situated on the mountainside of Puig Campana and offers beautiful views of the mountains, the coast and the Mediterranean Sea. Benidorm is just a five-minute drive from the properties and offers all the services you would need including shops, bars, restaurants, supermarkets, banks, pharmacies and several private international schools. Close to the beaches of Levante, Poniente and Cala de Finestrat, with more than 6km in length that are among the best in Europe awarded by the European Union with Blue Flags. All leisure