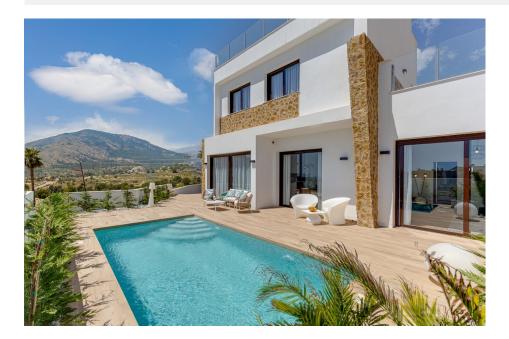

#### DESCRIPTION

NEW BUILD VILLAS IN BALCON DE FINESTRAT New Build modern villas in Balcon de Finestrat. Wide and bright villas with 3 bedrooms and 2 bathrooms, open plan kitchen with living-dining area, beautiful terrace, private garden with the pool and parking space. Combination of wood and natural stone makes the house modern and rustic at the same time. Villas located 10 minutes from Benidorm and only 2 km from Finestrat. The ride to Tierra Mitica where you can spend nice time with family will take 6 minutes. This location makes it a great choice for a holiday home. Finestrat located in the Marina Baixa region of the Costa Blanca, close to neighbouring Benidorm and about 40 kilometres from the city of Alicante and the international airport. The village is situated on the mountainside of Puig Campana and offers beautiful views of the mountains, the coast and the Mediterranean Sea. Benidorm is just a five-minute drive from the properties and offers all the services you would need including shops, bars, restaurants, supermarkets, banks, pharmacies and several private international schools. Close to the beaches of Levante, Poniente and Cala de Finestrat, with more than 6km in length that are among the best in Europe awarded by the European Union with Blue Flags. All leisure