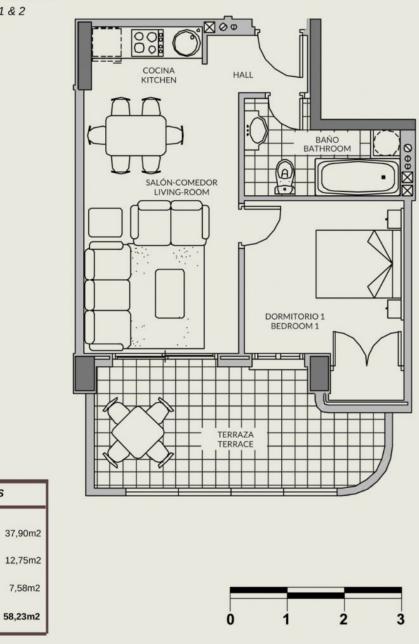

### APARTAMENTO / APARTMENT

SUPERFICIES / SURFACES

Superficie construida

Builded surface Terraza cubierta Covered terrace

Zonas comunes

Communal areas SUPERFICIE TOTAL

TOTAL AREA 58,23 m2

1 DORMITORIO / **1 BEDROOM** PLANTAS 1<sup>a</sup> - 19<sup>a</sup>/ **1st** - **19th FLOORS** ESCALERA 1 y 2 / **STAIRS 1 & 2** 