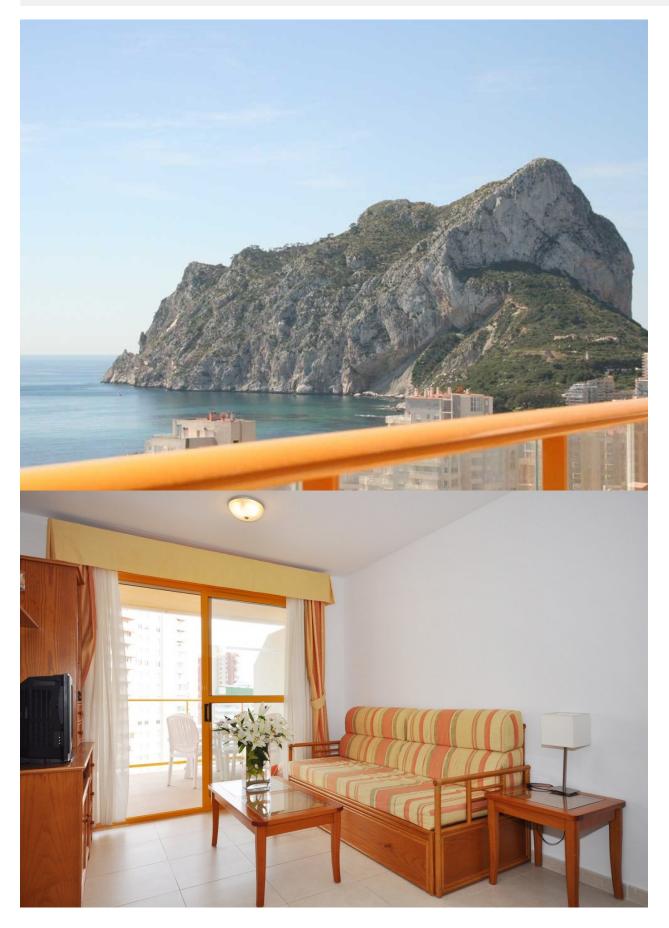

## DESCRIPTION

BEAUTIFUL APARTMENTS WITH SEA VIEWS IN CALPE 21 storey building with 1 and 2 bedroom apartments in Calpe. Due to its location, you will enjoy wonderful views of the Levante Beach and the Peñon de Ifach, easy access to the beaches and the promenade which is only a few metres away, as well as access to a variety of services that Calpe offers, such as supermarkets, restaurants, pharmacy and shops among others. Apartments with 1 and 2 bedrooms fully furnished, an equipped bathrooms, an open and equipped kitchen and living-dining room and terraces which offers magnificent sea views. You can also contemplate beautiful views of Las Salinas. Parking spaces available at an extra cost. In its common areas it has a swimming pool for adults and children and jacuzzi. An incredible opportunity for lovers of the sea. Calpe, one of the towns of La Marina Alta, lies on the northern coast of the province of Alicante, surrounded by the towns of Altea, Benidorm, Teulada-Moraira, Benissa. Calpe has a wonderful mixture of old Valencian culture and modern tourist facilities. It is a great base from which to explore the local area or enjoy the many local beaches. Calpe alone has three of the most beautiful sandy beaches on the coast. Calpe also has two Sailing Clubs:

## VIEW

• Panoramico