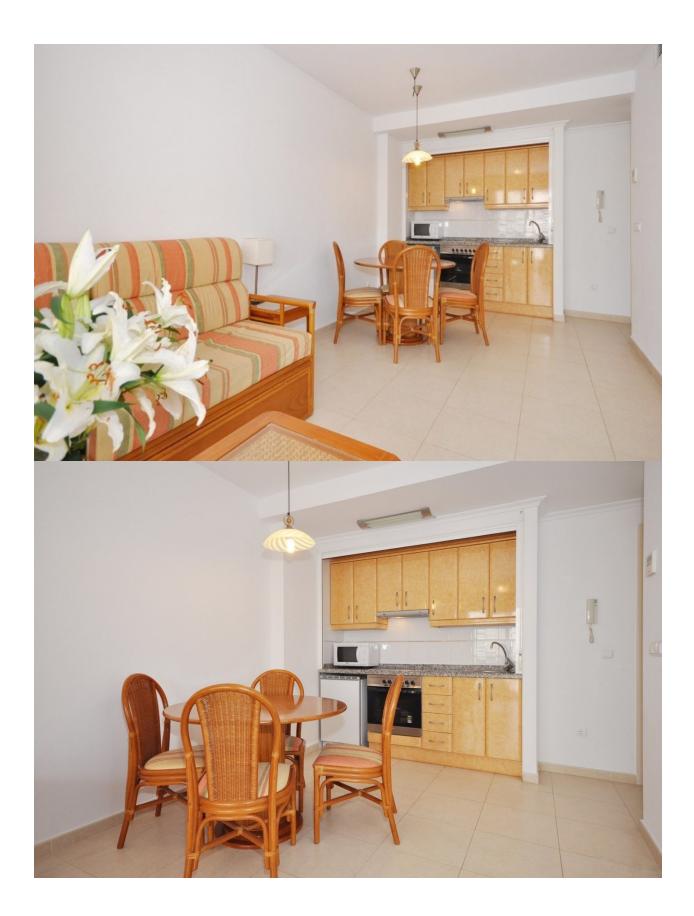

## DESCRIPTION

BEAUTIFUL APARTMENTS WITH SEA VIEWS IN CALPE 21 storey building with 1 and 2 bedroom apartments in Calpe. Due to its location, you will enjoy wonderful views of the Levante Beach and the Peñon de Ifach, easy access to the beaches and the promenade which is only a few metres away, as well as access to a variety of services that Calpe offers, such as supermarkets, restaurants, pharmacy and shops among others. Apartments with 1 and 2 bedrooms fully furnished, an equipped bathrooms, an open and equipped kitchen and living-dining room and terraces which offers magnificent sea views. You can also contemplate beautiful views of Las Salinas. Parking spaces available at an extra cost. In its common areas it has a swimming pool for adults and children and jacuzzi. An incredible opportunity for lovers of the sea. Calpe, one of the towns of La Marina Alta, lies on the northern coast of the province of Alicante, surrounded by the towns of Altea, Benidorm, Teulada-Moraira, Benissa. Calpe has a wonderful mixture of old Valencian culture and modern tourist facilities. It is a great base from which to explore the local area or enjoy the many local beaches. Calpe alone has three of the most beautiful sandy beaches on the coast. Calpe also has two Sailing Clubs: