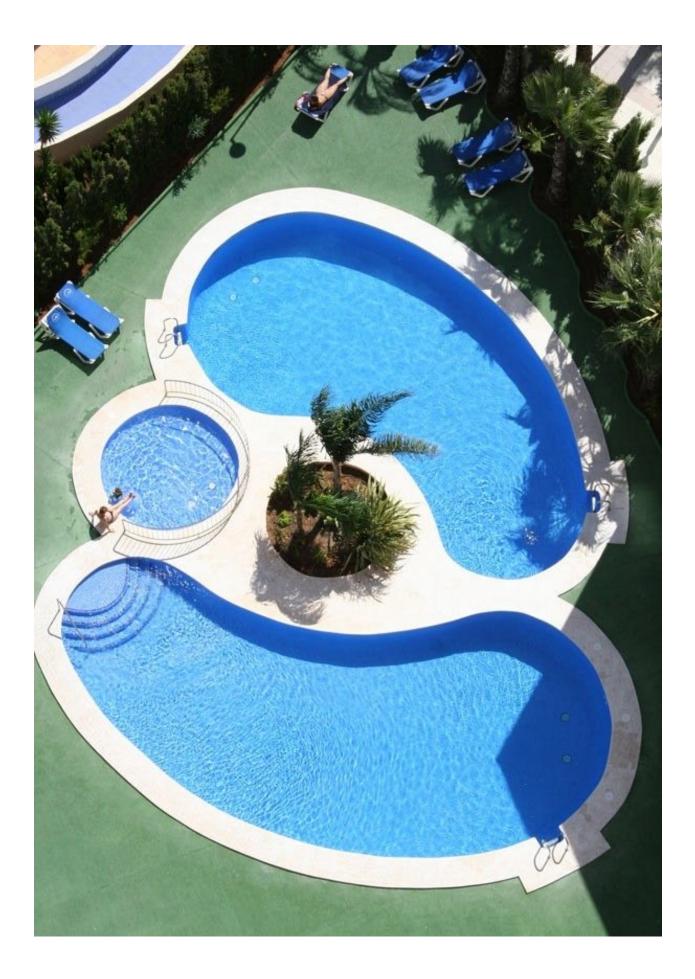

## DESCRIPTION

BEAUTIFUL APARTMENTS WITH SEA VIEWS IN CALPE 21 storey building with 1 and 2 bedroom apartments in Calpe. Due to its location, you will enjoy wonderful views of the Levante Beach and the Peñon de Ifach, easy access to the beaches and the promenade which is only a few metres away, as well as access to a variety of services that Calpe offers, such as supermarkets, restaurants, pharmacy and shops among others. Apartments with 1 and 2 bedrooms fully furnished, an equipped bathrooms, an open and equipped kitchen and living-dining room and terraces which offers magnificent sea views. You can also contemplate beautiful views of Las Salinas. Parking spaces available at an extra cost. In its common areas it has a swimming pool for adults and children and jacuzzi. An incredible opportunity for lovers of the sea. Calpe, one of the towns of La Marina Alta, lies on the northern coast of the province of Alicante, surrounded by the towns of Altea, Benidorm, Teulada-Moraira, Benissa. Calpe has a wonderful mixture of old Valencian culture and modern tourist facilities. It is a great base from which to explore the local area or enjoy the many local beaches. Calpe alone has three of the most beautiful sandy beaches on the coast. Calpe also has two Sailing Clubs: