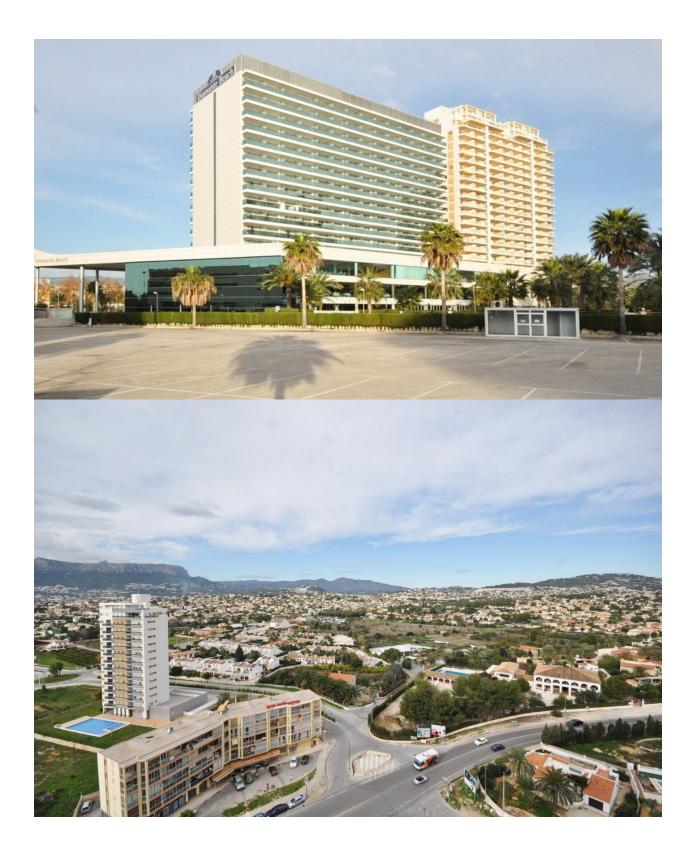

## DESCRIPTION

BEAUTIFUL APARTMENTS WITH SEA VIEWS IN CALPE 21 storey building with 1 and 2 bedroom apartments in Calpe. Due to its location, you will enjoy wonderful views of the Levante Beach and the Peñon de Ifach, easy access to the beaches and the promenade which is only a few metres away, as well as access to a variety of services that Calpe offers, such as supermarkets, restaurants, pharmacy and shops among others. Apartments with 1 and 2 bedrooms fully furnished, an equipped bathrooms, an open and equipped kitchen and living-dining room and terraces which offers magnificent sea views. You can also contemplate beautiful views of Las Salinas. Parking spaces available at an extra cost. In its common areas it has a swimming pool for adults and children and jacuzzi. An incredible opportunity for lovers of the sea. Calpe, one of the towns of La Marina Alta, lies on the northern coast of the province of Alicante, surrounded by the towns of Altea, Benidorm, Teulada-Moraira, Benissa. Calpe has a wonderful mixture of old Valencian culture and modern tourist facilities. It is a great base from which to explore the local area or enjoy the many local beaches. Calpe alone has three of the most beautiful sandy beaches on the coast. Calpe also has two Sailing Clubs:

Real Club Náutico de Calpe and Club Náutico de Puerto Blanco. Fishing village of Calpe now transformed into a tourist magnet, the town sits in an ideal location, easily accessed by the A7 motorway and the N332 that runs from Valencia to Alicante; its approximately 1 hour drive from the airport at Alicante and 1,5 hours to Valencias airport.