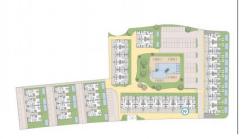

## **DESCRIPTION**

NEW BUILD RESIDENTIAL COMPLEX IN FINESTRAT New Build residential complex in Finestrat located in one of the best areas to live in the Costa Blanca. New Build complex consists of 20 bungalows with 2 bedrooms and 2 bathrooms with access to the common areas and swimming pool. Ground floor bungalows have 131 m<sup>2</sup> built area, distributed in a spacious living-dining room with open kitchen, 2 large bedrooms and 2 complete bathrooms, plus 2 terraces of 31.40 m<sup>2</sup> and 25.35 m<sup>2</sup>. The top floor bungalows have 178.51 m<sup>2</sup> built area, distributed in 2 spacious bedrooms, 2 bathrooms, a living-dining room with openplan kitchen, a terrace of 18.31 m<sup>2</sup> and a magnificent solarium of 85.82 m<sup>2</sup> All the bungalows comes with parking space. The properties have magnificent views of the sea and the Benidorm skyline. Finestrat located in the Marina Baixa region of the Costa Blanca, close to neighbouring Benidorm and about 40 kilometres from the city of Alicante and the international airport. Benidorm is just a five-minute drive from the properties and offers all the services you would need including shops, bars, restaurants, supermarkets, banks, pharmacies and several private international schools. Close to the beaches of Levante, Poniente and