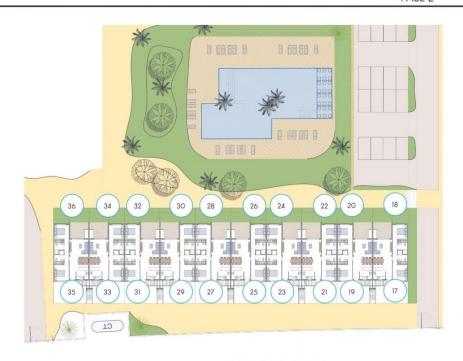

## **DESCRIPTION**

NEW BUILD RESIDENTIAL COMPLEX IN FINESTRAT New Build residential complex in Finestrat located in one of the best areas to live in the Costa Blanca. New Build complex consists of 20 bungalows with 2 bedrooms and 2 bathrooms with access to the common areas and swimming pool. Ground floor bungalows have 131 m<sup>2</sup> built area, distributed in a spacious living-dining room with open kitchen, 2 large bedrooms and 2 complete bathrooms, plus 2 terraces of 31.40 m<sup>2</sup> and 25.35 m<sup>2</sup>. The top floor bungalows have 178.51 m<sup>2</sup> built area, distributed in 2 spacious bedrooms, 2 bathrooms, a living-dining room with openplan kitchen, a terrace of 18.31 m<sup>2</sup> and a magnificent solarium of 85.82 m<sup>2</sup> All the bungalows comes with parking space. The properties have magnificent views of the sea and the Benidorm skyline. Finestrat located in the Marina Baixa region of the Costa Blanca, close to neighbouring Benidorm and about 40 kilometres from the city of Alicante and the international airport. Benidorm is just a five-minute drive from the properties and offers all the services you would need including shops, bars, restaurants, supermarkets, banks, pharmacies and several private international schools. Close to the beaches of Levante, Poniente and