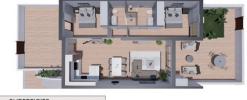

## PLANTA BAJA

VIVIENDA n°- 19

| SUPERFICIES |           |
|-------------|-----------|
| Planta Baja | 74,32 m2  |
| Terraza 1   | 31,40 m2  |
| Terraza 2   | 25,35 m2  |
| Total       | 131,07 m2 |

"OUR EXPERIENCE IS YOUR GUARANTEE"