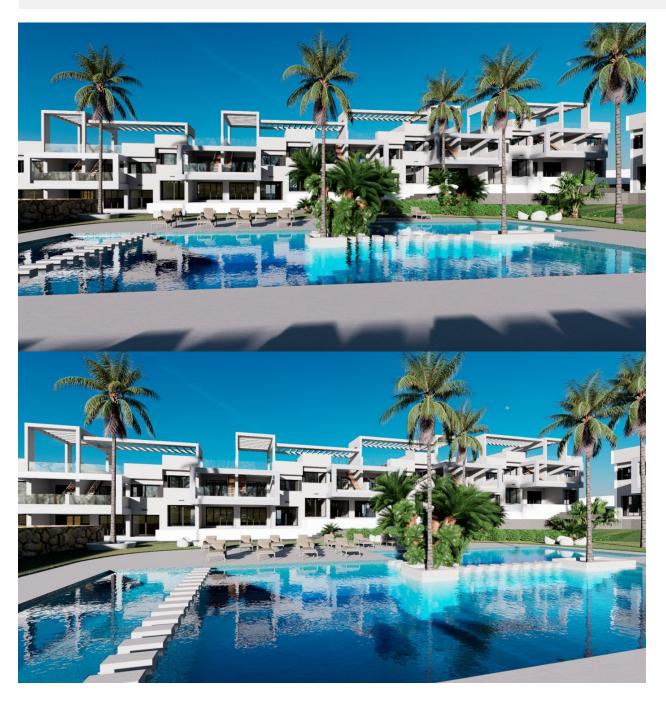

## **DESCRIPTION**

NEW BUILD RESIDENTIAL COMPLEX IN FINESTRAT New Build residential complex in Finestrat located in one of the best areas to live in the Costa Blanca. New Build complex consists of 20 bungalows with 2 bedrooms and 2 bathrooms with access to the common areas and swimming pool. Ground floor bungalows have 131 m<sup>2</sup> built area, distributed in a spacious living-dining room with open kitchen, 2 large bedrooms and 2 complete bathrooms, plus 2 terraces of 31.40 m<sup>2</sup> and 25.35 m<sup>2</sup>. The top floor bungalows have 178.51 m<sup>2</sup> built area, distributed in 2 spacious bedrooms, 2 bathrooms, a living-dining room with openplan kitchen, a terrace of 18.31 m<sup>2</sup> and a magnificent solarium of 85.82 m<sup>2</sup> All the bungalows comes with parking space. The properties have magnificent views of the sea and the Benidorm skyline. Finestrat located in the Marina Baixa region of the Costa Blanca, close to neighbouring Benidorm and about 40 kilometres from the city of Alicante and the international airport. Benidorm is just a five-minute drive from the properties and offers all the services you would need including shops, bars, restaurants, supermarkets, banks, pharmacies and several private international schools. Close to the beaches of Levante, Poniente and

Cala de Finestrat, with more than 6km in length that are among the best in Europe awarded by the European Union with Blue Flags. All leisure services such as the theme parks of Aqua Natura, Terra Mítica, Terra Natura, Aqualandia and Mundomar, Sierra Cortina and Villaitana Golf courses, hiking and climbing in Puig Campana an incomparable natural setting or enjoy of nautical sports.