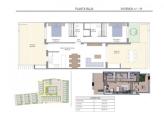

## PLANTA BAJA

VIVIENDA n°- 19

| SUPERFICIES |           |
|-------------|-----------|
| Planta Baja | 74,32 m2  |
| Terraza 1   | 31,40 m2  |
| Terraza 2   | 25,35 m2  |
| Total       | 131,07 m2 |

"OUR EXPERIENCE IS YOUR GUARANTEE"