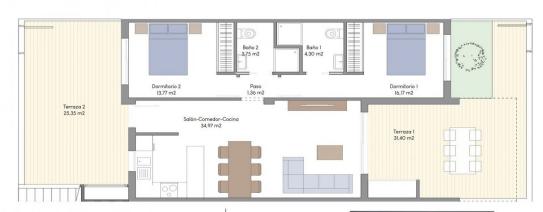

## PLANTA BAJA

VIVIENDA n°- 19

| SUPERFICIES |           |
|-------------|-----------|
| Planta Baja | 74,32 m2  |
| Terraza 1   | 31,40 m2  |
| Terraza 2   | 25,35 m2  |
| Total       | 131,07 m2 |

"OUR EXPERIENCE IS YOUR GUARANTEE"