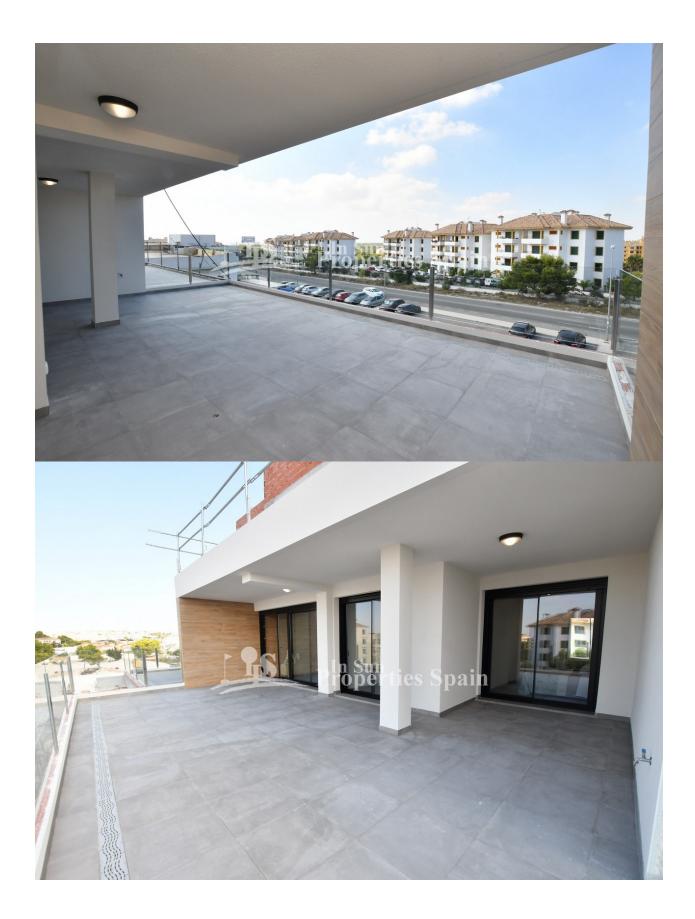

## DESCRIPTION

Wonderful Apartments in Villamartin "Villa Costa Club II" - with landscaped gardens and communal pool. Located in the Orihuela Costa area, and more precisely close to Villamartín, a privileged settlement surrounded by three magnificent golf courses Villamartín, Las Ramblas and Campoamor. Choose from Apartments Ground floor, 1st Floor, 2nd Floor and Penthouses! FROM €246,000 ALL properties are made of 2 bedrooms, 2 bathrooms, with wide terraces, an underground parking place and storage ALL included in the price.They are built under the highest quality standards, with pre installation of ducted air conditioning and shower glass screens in the bathrooms. The Residential Villacosta Club (Terrace apartments) has beautifully large landscaped garden areas with palm trees and diverse plants, a swimming pool with hydromassage, all the makings of a perfect residential for all the family, on holiday or all year round. The residential is located in a very soughtafter area the urbanization of Las Filipinas and has a large volume of fulltime residents living all year long, its within walking distance to all the amenities that you would need! There are many commercial centres including the well-known Villamartin Plaza and La Fuente Centre within walking distance, these include many restaurants, supermarkets, banks, pharmacies etc. Just a guick 5-minute drive and you will arrive at "La Zenia Boulevard" 150 shops, the largest shopping centre in the Alicante region. For golf lovers, the choice is endless with prestigious golf courses on your doorstep; Villamartín Golf Club, Campoamor, Las Ramblas and Las Colinas. For those of you that love the beach the Costa Blanca has some truly wonderful blue flag beaches and the Orihuela Costa has many of these which are only a 10-minute drive away! The nearest Airports are Alicante and Murcia Corvera are both approximately 50 minutes drive away. PRICES: Ground Floor Apartments From = €246,000, 1st Floor Apartments = €248,000, 2nd Floor Apartments = €251,000 ,PENTHOUSE = €289,000

## **CERTIFICAT ÉNERGÉTIQUE**

| STYLE                                                                | VIEW                                                                                             | CLIMATISATION                          | DISTANCE :                      |
|----------------------------------------------------------------------|--------------------------------------------------------------------------------------------------|----------------------------------------|---------------------------------|
| moderne                                                              | Panoramico                                                                                       | Central                                | Beach : 5 Km<br>aéroport: 70 Km |
| MEUBLÉ                                                               | PARKING PAS. CAR                                                                                 | ÉTAGE                                  | CUISINE                         |
| • Vide                                                               | Garage no. Car : 1                                                                               | <ul><li>tuiles</li><li>Stone</li></ul> | cuisine                         |
| JARD RIVIÈRE ET<br>TERRASSES N                                       | EXTRA                                                                                            |                                        |                                 |
| <ul> <li>Terrasse couverte</li> <li>Palm</li> <li>Pavsage</li> </ul> | <ul> <li>intégré</li> <li>Porte de sécurité</li> <li>Double vitrage</li> <li>stockage</li> </ul> |                                        |                                 |