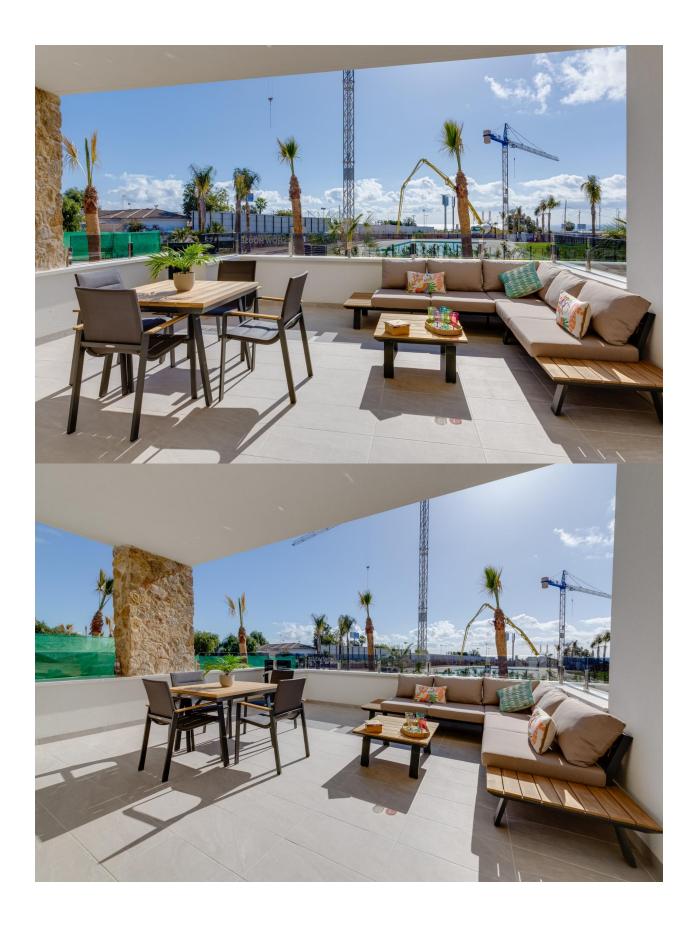

## **DESCRIPTION**

NEW BUILD RESIDENTIAL IN PLAYA FLAMENCA New Build luxury complex of apartments with 2/3 bedrooms, 2 bathrooms and large terraces located in Playa Flamenca close to the sea. Most apartments have a sea view! You can choose from ground floor apartments with garden, apartments on the first and second floor with terrace, or penthouses (with solarium) on the third floor. All apartments comes with underground parking and closed storeroom. Complex also offers you a communal swimming pool with green areas, a gym with sauna, a children's playground and a pentaquin area. Playa Flamenca is a quiet beach-side residential urbanization, located 40 minutes drive from Alicante airport and 15 minutes drive from the bustling town of Torrevieja. The urbanisation made of apartments and villas sits on a well-kept, small beach with sun bed hire available during the summer months. Across the main road, inland from the complex, there is a large modern shopping centre with a major supermarket, many restaurant and bars, banks, hairdressers and boutiques. Three championship courses are within a 10 minute drive of the resort, including the fabulous Villamartin, a frequent