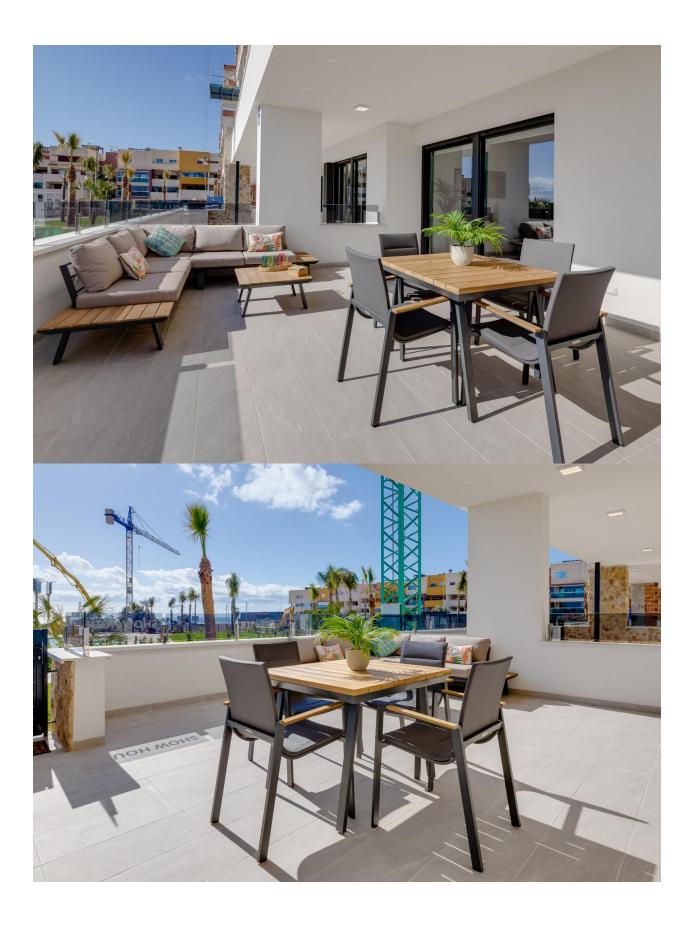

## **DESCRIPTION**

NEW BUILD RESIDENTIAL IN PLAYA FLAMENCA New Build luxury complex of apartments with 2/3 bedrooms, 2 bathrooms and large terraces located in Playa Flamenca close to the sea. Most apartments have a sea view! You can choose from ground floor apartments with garden, apartments on the first and second floor with terrace, or penthouses (with solarium) on the third floor. All apartments comes with underground parking and closed storeroom. Complex also offers you a communal swimming pool with green areas, a gym with sauna, a children's playground and a pentaquin area. Playa Flamenca is a quiet beach-side residential urbanization, located 40 minutes drive from Alicante airport and 15 minutes drive from the bustling town of Torrevieja. The urbanisation made of apartments and villas sits on a well-kept, small beach with sun bed hire available during the summer months. Across the main road, inland from the complex, there is a large modern shopping centre with a major supermarket, many restaurant and bars, banks, hairdressers and boutiques. Three championship courses are within a 10 minute drive of the resort, including the fabulous Villamartin, a frequent