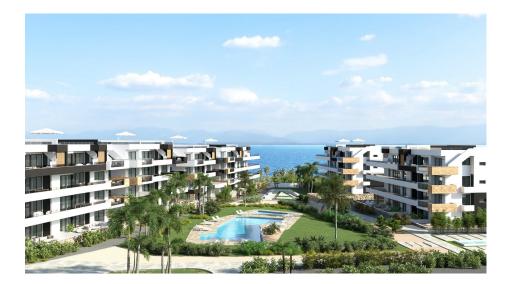

## **DESCRIPTION**

NEW BUILD RESIDENTIAL IN PLAYA FLAMENCA New Build luxury complex of apartments with 2/3 bedrooms, 2 bathrooms and large terraces located in Playa Flamenca close to the sea. Most apartments have a sea view! You can choose from ground floor apartments with garden, apartments on the first and second floor with terrace, or penthouses (with solarium) on the third floor. All apartments comes with underground parking and closed storeroom. Complex also offers you a communal swimming pool with green areas, a gym with sauna, a children's playground and a pentaquin area. Playa Flamenca is a quiet beach-side residential urbanization, located 40 minutes drive from Alicante airport and 15 minutes drive from the bustling town of Torrevieja. The urbanisation made of apartments and villas sits on a well-kept, small beach with sun bed hire available during the summer months. Across the main road, inland from the complex, there is a large modern shopping centre with a major supermarket, many restaurant and bars, banks, hairdressers and boutiques. Three championship courses are within a 10 minute drive of the resort, including the fabulous Villamartin, a frequent

venue for the Mediterranean Open. The Campoamor Golf Course is set amongst the palm and pine trees and is a beauty; nearby Las Ramblas is another magnificent course and a real test of golf skills.