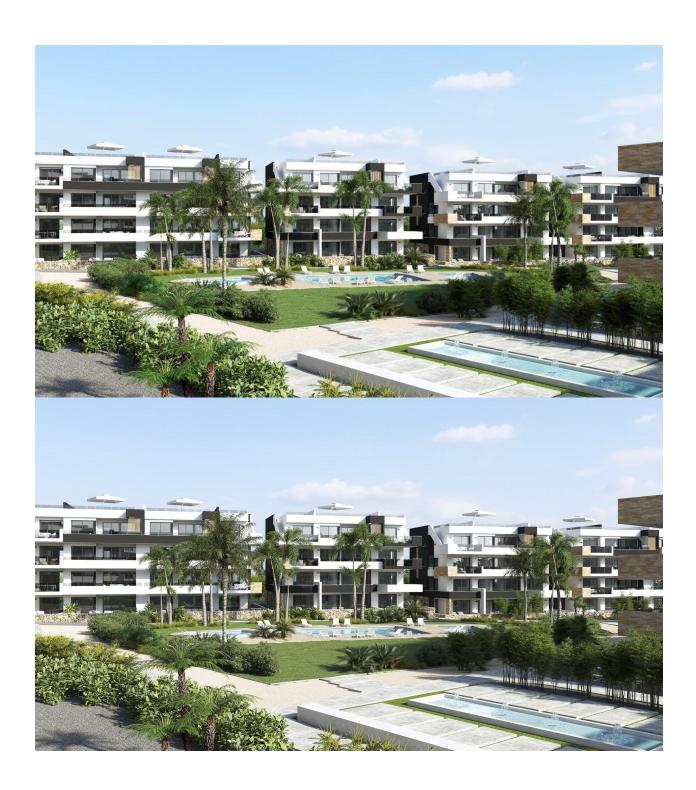

## **DESCRIPTION**

NEW BUILD RESIDENTIAL IN PLAYA FLAMENCA New Build luxury complex of apartments with 2/3 bedrooms, 2 bathrooms and large terraces located in Playa Flamenca close to the sea. Most apartments have a sea view! You can choose from ground floor apartments with garden, apartments on the first and second floor with terrace, or penthouses (with solarium) on the third floor. All apartments comes with underground parking and closed storeroom. Complex also offers you a communal swimming pool with green areas, a gym with sauna, a children's playground and a pentaquin area. Playa Flamenca is a quiet beach-side residential urbanization, located 40 minutes drive from Alicante airport and 15 minutes drive from the bustling town of Torrevieja. The urbanisation made of apartments and villas sits on a well-kept, small beach with sun bed hire available during the summer months. Across the main road, inland from the complex, there is a large modern shopping centre with a major supermarket, many restaurant and bars, banks, hairdressers and boutiques. Three championship courses are within a 10 minute drive of the resort, including the fabulous Villamartin, a frequent

venue for the Mediterranean Open. The Campoamor Golf Course is set amongst the palm and pine trees and is a beauty; nearby Las Ramblas is another magnificent course and a real test of golf skills.