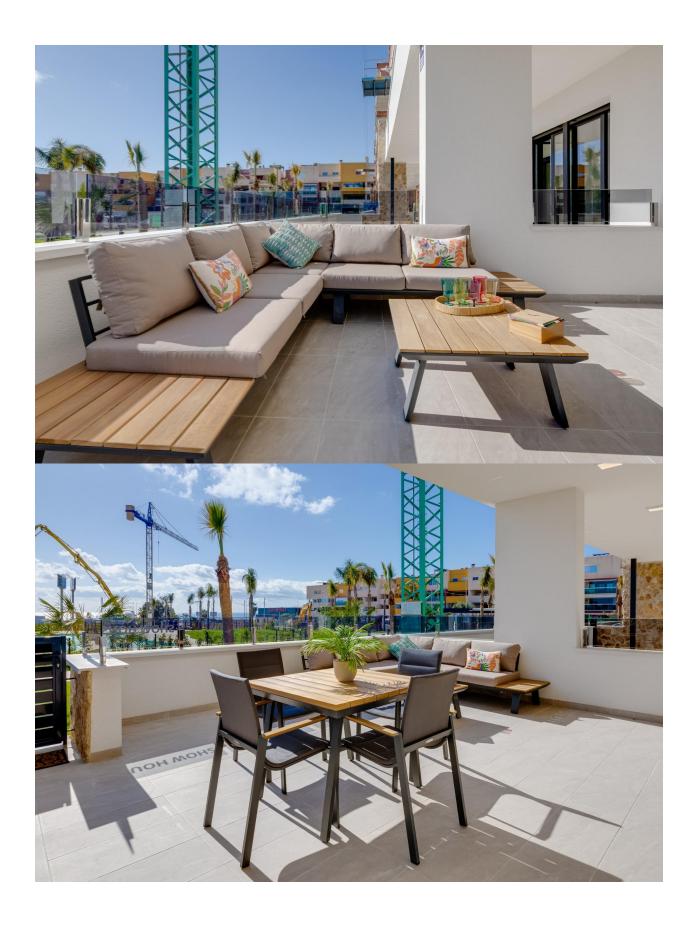

## **DESCRIPTION**

NEW BUILD RESIDENTIAL IN PLAYA FLAMENCA New Build luxury complex of apartments with 2/3 bedrooms, 2 bathrooms and large terraces located in Playa Flamenca close to the sea. Most apartments have a sea view! You can choose from ground floor apartments with garden, apartments on the first and second floor with terrace, or penthouses (with solarium) on the third floor. All apartments comes with underground parking and closed storeroom. Complex also offers you a communal swimming pool with green areas, a gym with sauna, a children's playground and a pentaquin area. Playa Flamenca is a quiet beach-side residential urbanization, located 40 minutes drive from Alicante airport and 15 minutes drive from the bustling town of Torrevieja. The urbanisation made of apartments and villas sits on a well-kept, small beach with sun bed hire available during the summer months. Across the main road, inland from the complex, there is a large modern shopping centre with a major supermarket, many restaurant and bars, banks, hairdressers and boutiques. Three championship courses are within a 10 minute drive of the resort, including the fabulous Villamartin, a frequent