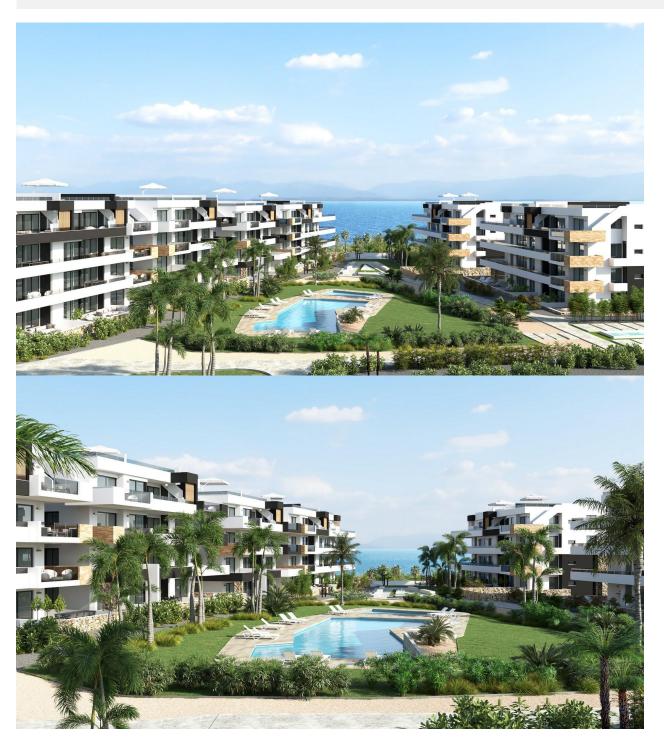

## **DESCRIPTION**

NEW BUILD RESIDENTIAL IN PLAYA FLAMENCA New Build luxury complex of apartments with 2/3 bedrooms, 2 bathrooms and large terraces located in Playa Flamenca close to the sea. Most apartments have a sea view! You can choose from ground floor apartments with garden, apartments on the first and second floor with terrace, or penthouses (with solarium) on the third floor. All apartments comes with underground parking and closed storeroom. Complex also offers you a communal swimming pool with green areas, a gym with sauna, a children's playground and a pentaquin area. Playa Flamenca is a quiet beach-side residential urbanization, located 40 minutes drive from Alicante airport and 15 minutes drive from the bustling town of Torrevieja. The urbanisation made of apartments and villas sits on a well-kept, small beach with sun bed hire available during the summer months. Across the main road, inland from the complex, there is a large modern shopping centre with a major supermarket, many restaurant and bars, banks, hairdressers and boutiques. Three championship courses are within a 10 minute drive of the resort, including the fabulous Villamartin, a frequent

venue for the Mediterranean Open. The Campoamor Golf Course is set amongst the palm and pine trees and is a beauty; nearby Las Ramblas is another magnificent course and a real test of golf skills.