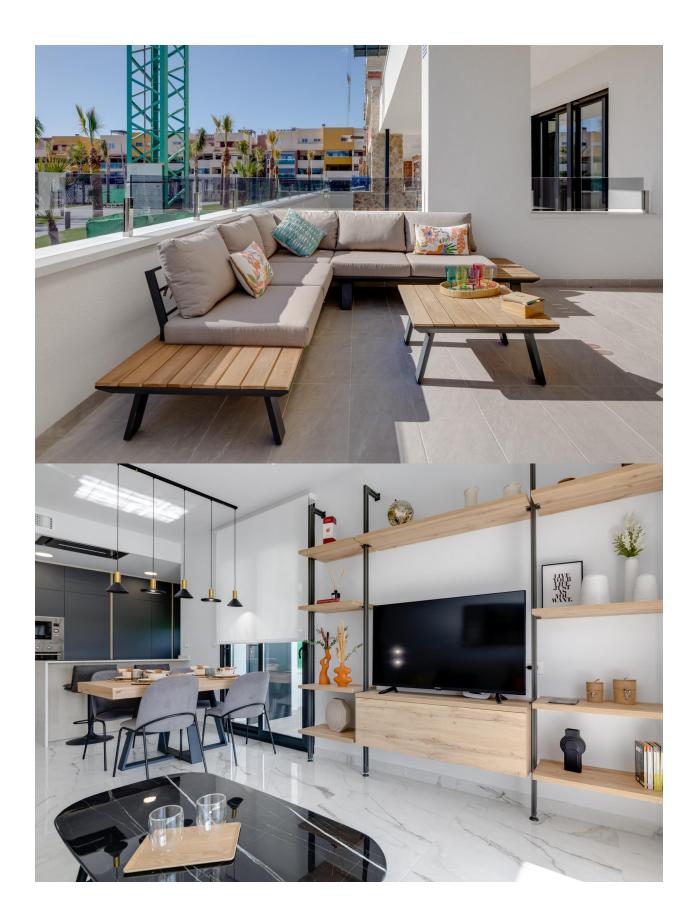

## **DESCRIPTION**

NEW BUILD RESIDENTIAL IN PLAYA FLAMENCA New Build luxury complex of apartments with 2/3 bedrooms, 2 bathrooms and large terraces located in Playa Flamenca close to the sea. Most apartments have a sea view! You can choose from ground floor apartments with garden, apartments on the first and second floor with terrace, or penthouses (with solarium) on the third floor. All apartments comes with underground parking and closed storeroom. Complex also offers you a communal swimming pool with green areas, a gym with sauna, a children's playground and a pentaquin area. Playa Flamenca is a quiet beach-side residential urbanization, located 40 minutes drive from Alicante airport and 15 minutes drive from the bustling town of Torrevieja. The urbanisation made of apartments and villas sits on a well-kept, small beach with sun bed hire available during the summer months. Across the main road, inland from the complex, there is a large modern shopping centre with a major supermarket, many restaurant and bars, banks, hairdressers and boutiques. Three championship courses are within a 10 minute drive of the resort, including the fabulous Villamartin, a frequent