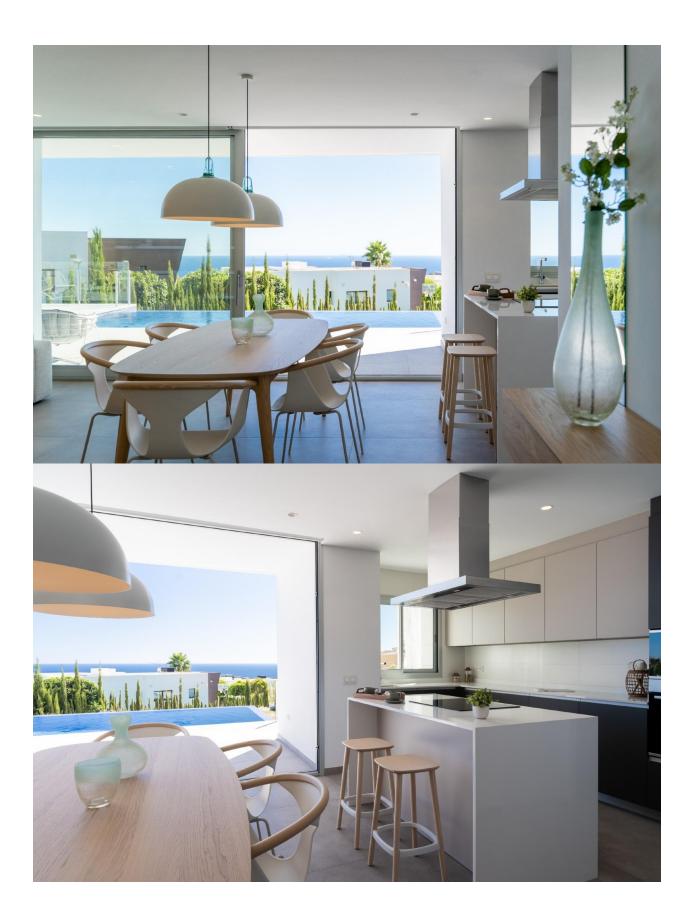

### DESCRIPTION

NEW BUILD LUXURY VILLA IN CUMBRE DEL SOL Contemporary style villa, with a pure and elegant design, with a distribution oriented to let the sea and the Mediterranean light invade the interior of the house, with open day areas in which the kitchen joins the living-dining room, creating a contiguous environment delimited by a central island, an incredible area to enjoy breakfast or a quick meal without losing sight of the sea. The living/dining room is joined to the porch and the pool terrace, creating a single space, as the sliding glass door that separates the two areas is set back on one side, joining the interior with the exterior. This villa has three bedrooms and two bathrooms, the master bedroom is very bright, with en suite bathroom, dressing room and direct access to the main terrace of the house, where the infinity pool is located. It includes the garden and a covered parking. At the most easterly point of the province of Alicante, Spain, lies the Residential Resort Cumbre del Sol. Residents and guests are the first to greet the majestic sun each morning as it rises over the calm waters of the Mediterranean Sea. From our exclusive viewpoint, on the highest point of the municipality of Benitachell, Cumbre del Sol offers panoramic views over the sea and the