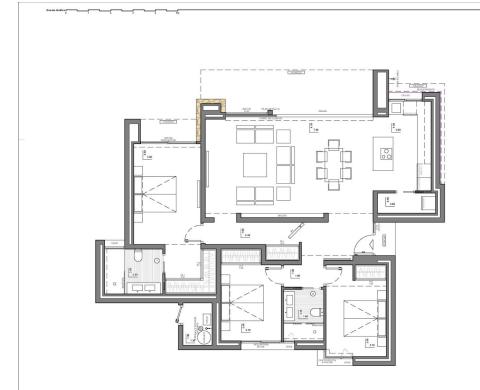

### DESCRIPTION

NEW BUILD LUXURY VILLA IN CUMBRE DEL SOL Contemporary style villa, with a pure and elegant design, with a distribution oriented to let the sea and the Mediterranean light invade the interior of the house, with open day areas in which the kitchen joins the living-dining room, creating a contiguous environment delimited by a central island, an incredible area to enjoy breakfast or a quick meal without losing sight of the sea. The living/dining room is joined to the porch and the pool terrace, creating a single space, as the sliding glass door that separates the two areas is set back on one side, joining the interior with the exterior. This villa has three bedrooms and two bathrooms, the master bedroom is very bright, with en suite bathroom, dressing room and direct access to the main terrace of the house, where the infinity pool is located. It includes the garden and a covered parking. At the most easterly point of the province of Alicante, Spain, lies the Residential Resort Cumbre del Sol. Residents and guests are the first to greet the majestic sun each morning as it rises over the calm waters of the Mediterranean Sea. From our exclusive viewpoint, on the highest point of the municipality of Benitachell, Cumbre del Sol offers panoramic views over the sea and the