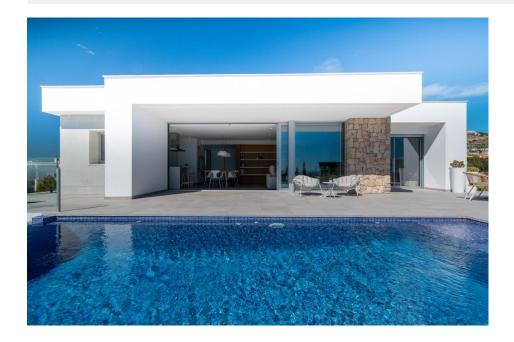

### DESCRIPTION

NEW BUILD LUXURY VILLA IN CUMBRE DEL SOL Contemporary style villa, with a pure and elegant design, with a distribution oriented to let the sea and the Mediterranean light invade the interior of the house, with open day areas in which the kitchen joins the living-dining room, creating a contiguous environment delimited by a central island, an incredible area to enjoy breakfast or a quick meal without losing sight of the sea. The living/dining room is joined to the porch and the pool terrace, creating a single space, as the sliding glass door that separates the two areas is set back on one side, joining the interior with the exterior. This villa has three bedrooms and two bathrooms, the master bedroom is very bright, with en suite bathroom, dressing room and direct access to the main terrace of the house, where the infinity pool is located. It includes the garden and a covered parking. At the most easterly point of the province of Alicante, Spain, lies the Residential Resort Cumbre del Sol. Residents and guests are the first to greet the majestic sun each morning as it rises over the calm waters of the Mediterranean Sea. From our exclusive viewpoint, on the highest point of the municipality of Benitachell, Cumbre del Sol offers panoramic views over the sea and the