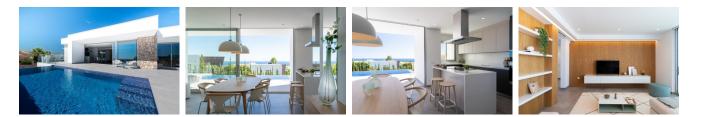

### BENITACHELL

#### REF: # 11076



| INFO             |             |
|------------------|-------------|
| PRIX:            | 1.115.000 € |
| TYPE:            | Villa       |
| CITY:            | Benitachell |
| CHAMBRES:        | 3           |
| Ba ENFANTS:      | 2           |
| Built ( m2 ):    | 328         |
| pas ( m2 ):      | 830         |
| Terrasse ( m2 ): | -           |
| A ENFANTS:       | -           |
| de plante:       | -           |
| MESSAGE          | -           |



### DESCRIPTION

NEW BUILD LUXURY VILLA IN CUMBRE DEL SOL Contemporary style villa, with a pure and elegant design, with a distribution oriented to let the sea and the Mediterranean light invade the interior of the house, with open day areas in which the kitchen joins the living-dining room, creating a contiguous environment delimited by a central island, an incredible area to enjoy breakfast or a quick meal without losing sight of the sea. The living/dining room is joined to the porch and the pool terrace, creating a single space, as the sliding glass door that separates the two areas is set back on one side, joining the interior with the exterior. This villa has three bedrooms and two bathrooms, the master bedroom is very bright, with en suite bathroom, dressing room and direct access