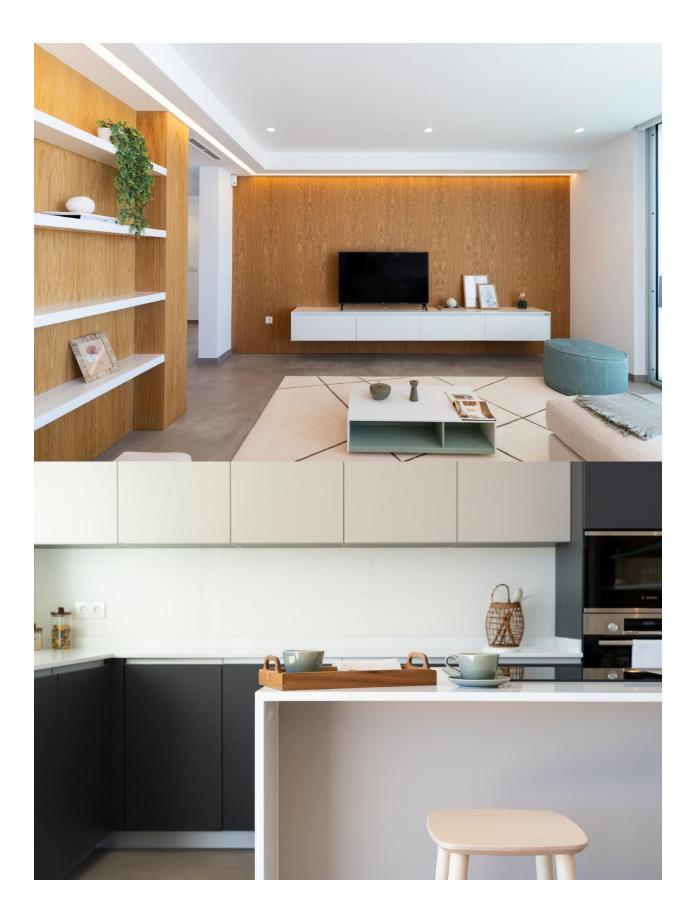

### DESCRIPTION

NEW BUILD LUXURY VILLA IN CUMBRE DEL SOL Contemporary style villa, with a pure and elegant design, with a distribution oriented to let the sea and the Mediterranean light invade the interior of the house, with open day areas in which the kitchen joins the living-dining room, creating a contiguous environment delimited by a central island, an incredible area to enjoy breakfast or a quick meal without losing sight of the sea. The living/dining room is joined to the porch and the pool terrace, creating a single space, as the sliding glass door that separates the two areas is set back on one side, joining the interior with the exterior. This villa has three bedrooms and two bathrooms, the master bedroom is very bright, with en suite bathroom, dressing room and direct access to the main terrace of the house, where the infinity pool is located. It includes the garden and a covered parking. At the most easterly point of the province of Alicante, Spain, lies the Residential Resort Cumbre del Sol. Residents and guests are the first to greet the majestic sun each morning as it rises over the calm waters of the Mediterranean Sea. From our exclusive viewpoint, on the highest point of the municipality of Benitachell, Cumbre del Sol offers panoramic views over the sea and the