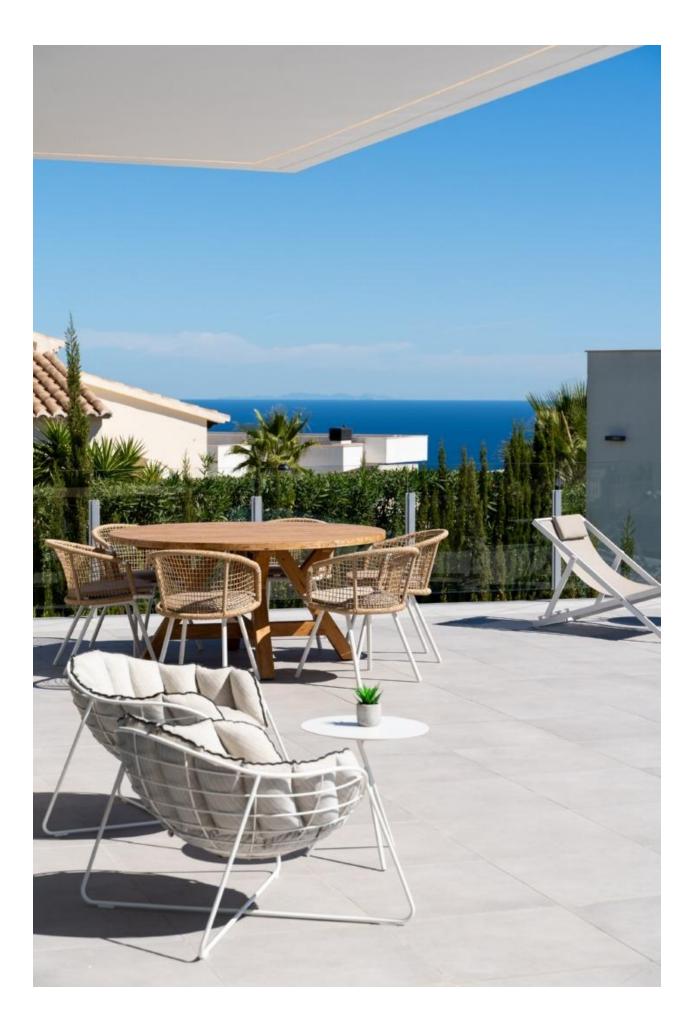

### DESCRIPTION

NEW BUILD LUXURY VILLA IN CUMBRE DEL SOL Contemporary style villa, with a pure and elegant design, with a distribution oriented to let the sea and the Mediterranean light invade the interior of the house, with open day areas in which the kitchen joins the living-dining room, creating a contiguous environment delimited by a central island, an incredible area to enjoy breakfast or a quick meal without losing sight of the sea. The living/dining room is joined to the porch and the pool terrace, creating a single space, as the sliding glass door that separates the two areas is set back on one side, joining the interior with the exterior. This villa has three bedrooms and two bathrooms, the master bedroom is very bright, with en suite bathroom, dressing room and direct access to the main terrace of the house, where the infinity pool is located. It includes the garden and a covered parking. At the most easterly point of the province of Alicante, Spain, lies the Residential Resort Cumbre del Sol. Residents and guests are the first to greet the majestic sun each morning as it rises over the calm waters of the Mediterranean Sea. From our exclusive viewpoint, on the highest point of the municipality of Benitachell, Cumbre del Sol offers panoramic views over the sea and the