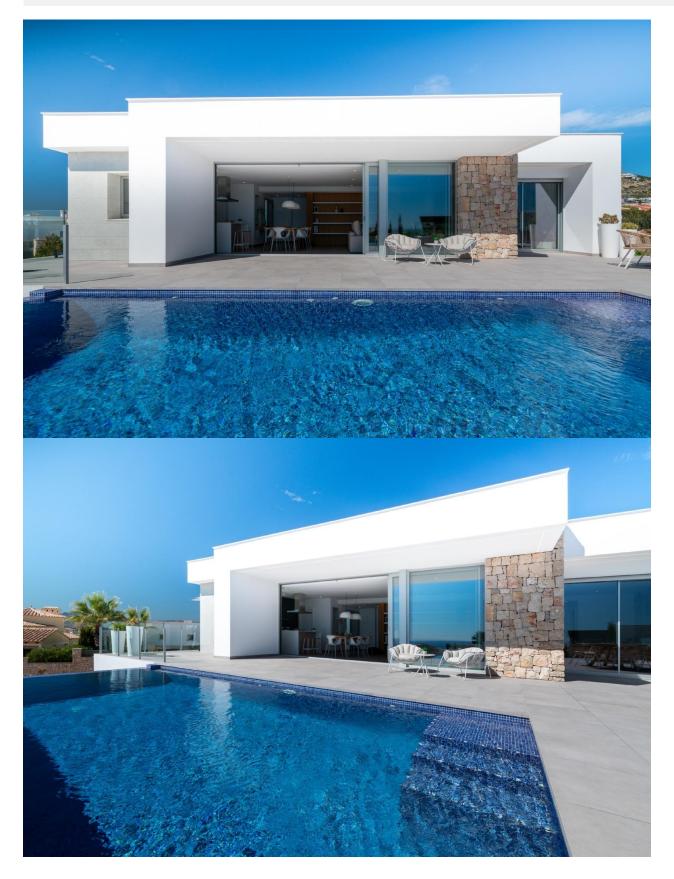

### DESCRIPTION

NEW BUILD LUXURY VILLA IN CUMBRE DEL SOL Contemporary style villa, with a pure and elegant design, with a distribution oriented to let the sea and the Mediterranean light invade the interior of the house, with open day areas in which the kitchen joins the living-dining room, creating a contiguous environment delimited by a central island, an incredible area to enjoy breakfast or a quick meal without losing sight of the sea. The living/dining room is joined to the porch and the pool terrace, creating a single space, as the sliding glass door that separates the two areas is set back on one side, joining the interior with the exterior. This villa has three bedrooms and two bathrooms, the master bedroom is very bright, with en suite bathroom, dressing room and direct access to the main terrace of the house, where the infinity pool is located. It includes the garden and a covered parking. At the most easterly point of the province of Alicante, Spain, lies the Residential Resort Cumbre del Sol. Residents and guests are the first to greet the majestic sun each morning as it rises over the calm waters of the Mediterranean Sea. From our exclusive viewpoint, on the highest point of the municipality of Benitachell, Cumbre del Sol offers panoramic views over the sea and the