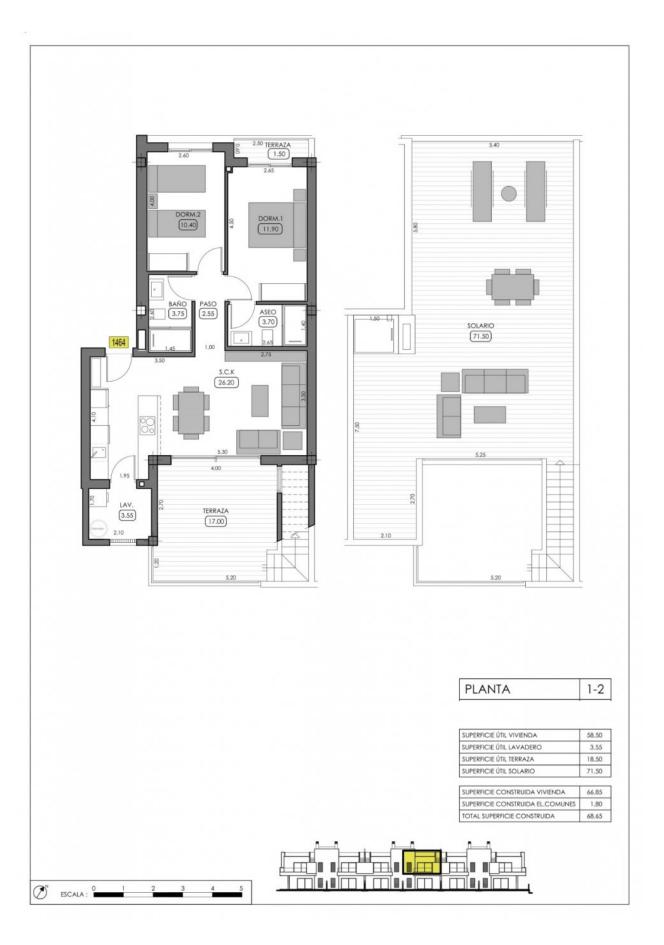

# PROPERTY GALLERY

|   | TRIBUC | CIÓN.<br>IÓTAN | Ю. |   |    |
|---|--------|----------------|----|---|----|
| 0 | 2      | 4              | 6  | 8 | 10 |

| TRIBUC |   |   |   |    |
|--------|---|---|---|----|
| 2      | 4 | 6 | 8 | 10 |

| DIS | TRIBUC | CIÓN  |     |   |    |
|-----|--------|-------|-----|---|----|
|     |        | PRIME | RA. |   |    |
| 0   | 2      | 4     | 6   | 8 | 10 |

| DIS | TRIBUC | CIÓN. |       |   |    |
|-----|--------|-------|-------|---|----|
| PLA | ANTA ( | CUBIE | RTAS. |   |    |
| 0   | 2      | 4     | 6     | 8 | 10 |