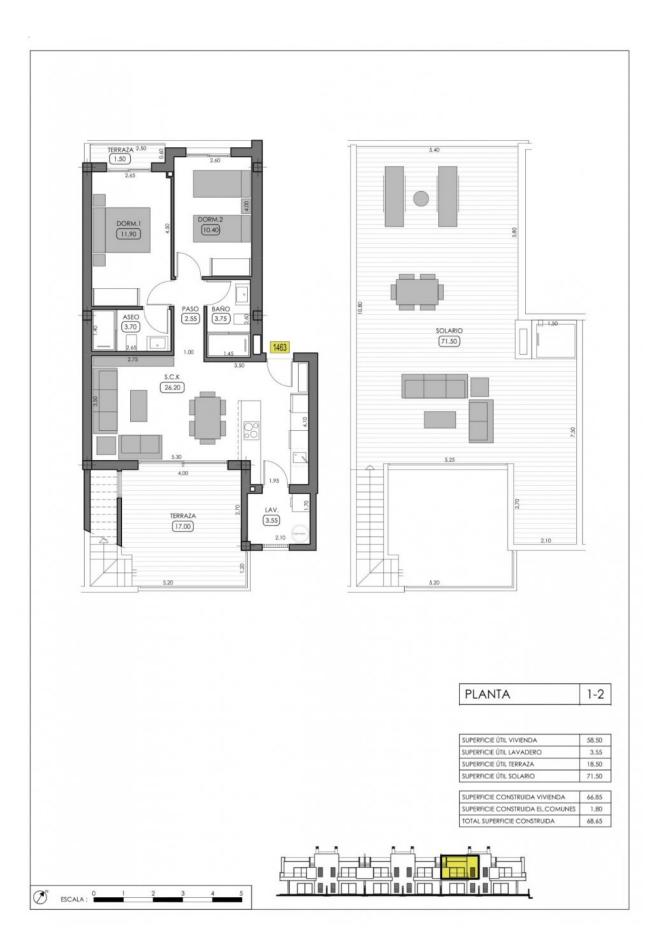

# PROPERTY GALLERY

|   | TRIBUC | CIÓN.<br>IÓTAN | Ю. |   |    |
|---|--------|----------------|----|---|----|
| 0 | 2      | 4              | 6  | 8 | 10 |

| TRIBUC |   |   |   |    |
|--------|---|---|---|----|
| 2      | 4 | 6 | 8 | 10 |

| DIS | TRIBUC | CIÓN  |     |   |    |
|-----|--------|-------|-----|---|----|
|     |        | PRIME | RA. |   |    |
| 0   | 2      | 4     | 6   | 8 | 10 |

| DIS | TRIBUC | CIÓN. |       |   |    |
|-----|--------|-------|-------|---|----|
| PLA | ANTA ( | CUBIE | RTAS. |   |    |
| 0   | 2      | 4     | 6     | 8 | 10 |