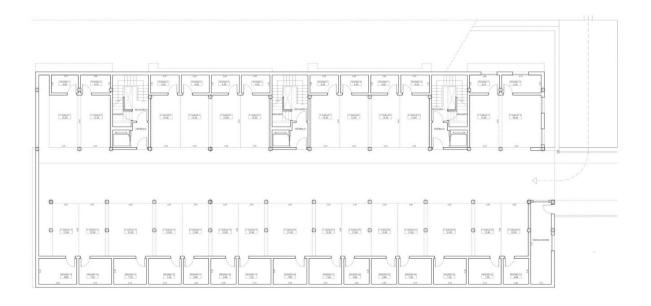

# PROPERTY GALLERY

|   | TRIBUC | CIÓN.<br>IÓTAN | Ю. |   |    |
|---|--------|----------------|----|---|----|
| 0 | 2      | 4              | 6  | 8 | 10 |

| TRIBUC |   |   |   |    |
|--------|---|---|---|----|
| 2      | 4 | 6 | 8 | 10 |