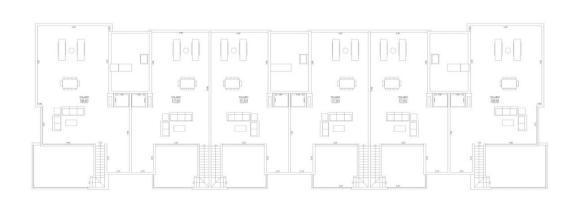

| DIS | TRIBUC | CIÓN  |     |   |    |
|-----|--------|-------|-----|---|----|
|     |        | PRIME | RA. |   |    |
| 0   | 2      | 4     | 6   | 8 | 10 |

| DIS | TRIBUC | CIÓN. |       |   |    |
|-----|--------|-------|-------|---|----|
| PLA | ANTA ( | CUBIE | RTAS. |   |    |
| 0   | 2      | 4     | 6     | 8 | 10 |