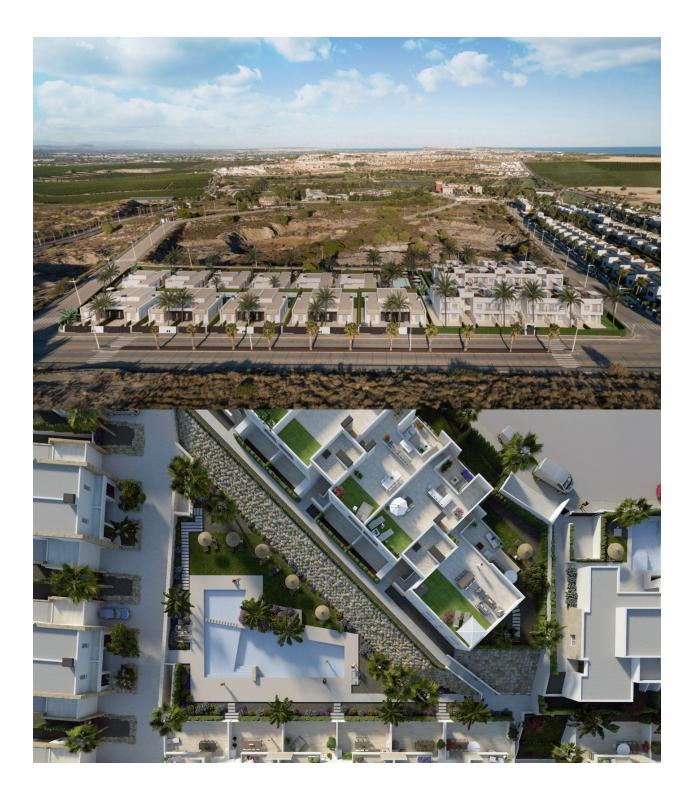

## DESCRIPTION

REF: # 11067

A NEW BUILD residential complex of independent or semi-detached villas and apartments with amazing communal pool and green areas in LA FINCA GOLF, ALGORFA. These sunny bungalow apartments are distributed in two blocks, each property has 2 and 3 bedrooms all with fitted wardrobes, 2 bathrooms, open plan kitchen with lounge area. The ground floor properties have a private garden whilst the top floor apartments have a private solarium. An optional underground parking space and storeroom is available at extra cost. The complex is situated in La Finca Golf resort, in the municipality of Algorfa, in the Vega Baja area of the Costa Blanca South. Only 15 minutes drive from the sandy beaches of Guardamar del Segura, and only 35 minutes from Alicante airport. The larger towns of Almoradi, Benijófar and Ciudad Quesada are a short drive away. Torrevieja and Orihuela Costa, both with large shopping centres are just 15 minutes drive away.