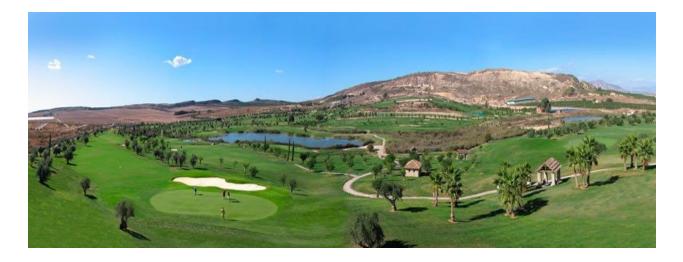

RIVIÈRE ET TERRASSES N

- Terrasse ouverte
- Jard RIVER Communauté

DISTANCE :

Beach : +10 Km

aéroport: 50 Km

CHAUFFAGE

• central au gaz

# EXTRA

- intégré
- Porte de sécurité
- Double vitrage

# PROPERTY GALLERY





















|   | TRIBUC | CIÓN.<br>IÓTAN | Ю. |   |    |
|---|--------|----------------|----|---|----|
| 0 | 2      | 4              | 6  | 8 | 10 |



| TRIBUC |   |   |   |    |
|--------|---|---|---|----|
| 2      | 4 | 6 | 8 | 10 |



| DIS | TRIBUC | CIÓN  |     |   |    |
|-----|--------|-------|-----|---|----|
|     |        | PRIME | RA. |   |    |
| 0   | 2      | 4     | 6   | 8 | 10 |



| DIS | TRIBUC | CIÓN. |       |   |    |
|-----|--------|-------|-------|---|----|
| PLA | ANTA ( | CUBIE | RTAS. |   |    |
| 0   | 2      | 4     | 6     | 8 | 10 |



"OUR EXPERIENCE IS YOUR GUARANTEE"