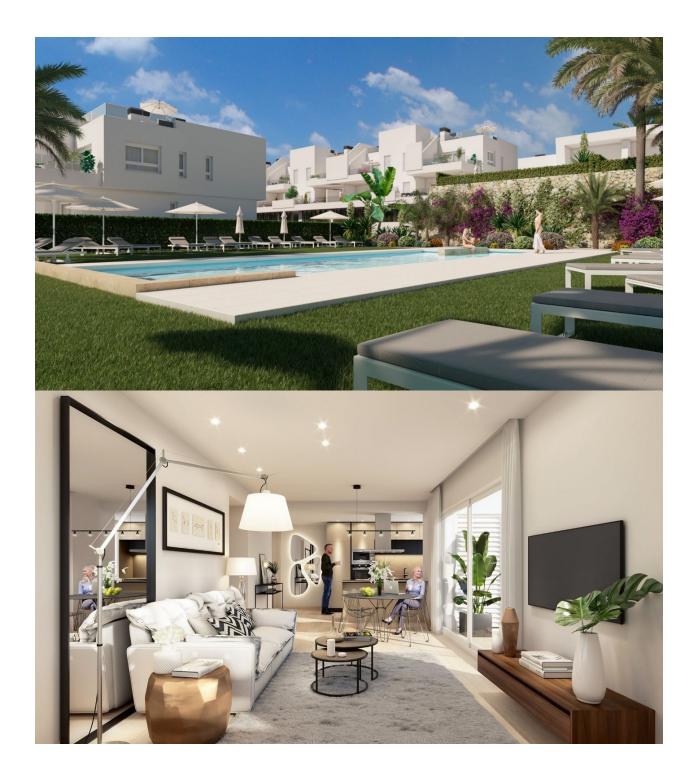

## DESCRIPTION

REF: # 11067

A NEW BUILD residential complex of independent or semi-detached villas and apartments with amazing communal pool and green areas in LA FINCA GOLF, ALGORFA. These sunny bungalow apartments are distributed in two blocks, each property has 2 and 3 bedrooms all with fitted wardrobes, 2 bathrooms, open plan kitchen with lounge area. The ground floor properties have a private garden whilst the top floor apartments have a private solarium. An optional underground parking space and storeroom is available at extra cost. The complex is situated in La Finca Golf resort, in the municipality of Algorfa, in the Vega Baja area of the Costa Blanca South. Only 15 minutes drive from the sandy beaches of Guardamar del Segura, and only 35 minutes from Alicante airport. The larger towns of Almoradi, Benijófar and Ciudad Quesada are a short drive away. Torrevieja and Orihuela Costa, both with large shopping centres are just 15 minutes drive away.