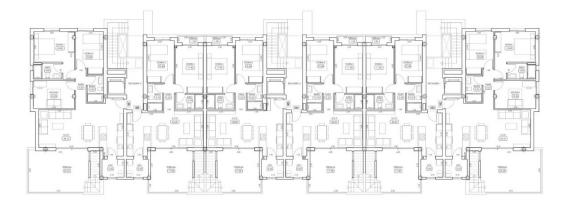

| DIS | TRIBUC | CIÓN  |     |   |    |
|-----|--------|-------|-----|---|----|
|     |        | PRIME | RA. |   |    |
| 0   | 2      | 4     | 6   | 8 | 10 |

| DIS | TRIBUC | CIÓN. |       |   |    |
|-----|--------|-------|-------|---|----|
| PLA | ANTA ( | CUBIE | RTAS. |   |    |
| 0   | 2      | 4     | 6     | 8 | 10 |