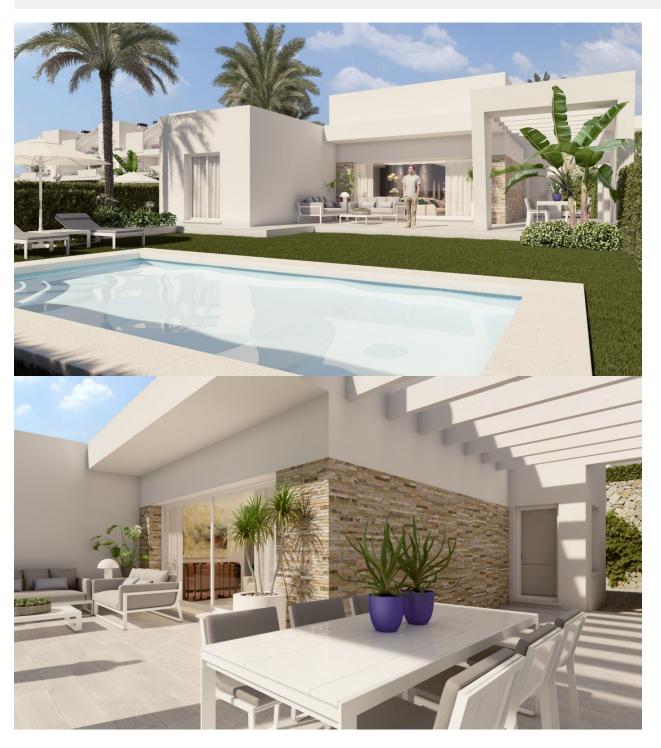

## **DESCRIPTION**

NEW BUILD RESIDENTIAL COMPLEX IN ALGORFA New Build residential complex of independent or semi-detached villas and apartments with amazing communal pool and green areas in La Finca Golf course, Algorfa. Villas consists of 3 bedrooms, 2 bathrooms, open plan kitchen with the living room, terrace, private garden with swimming pool and semi finished basement and ramp with garage door. The properties are delivered with installed A/C by ducts, underfloor heating and shower screens in bathrooms, walk-in closet in the master bedroom. Residential complex located in La Finca Golf resort, in the municipality of Algorfa, in the Vega Baja area of the Costa Blanca South. Only 15 minutes drive from the sandy beaches of Guardamar del Segura, and only 35 minutes from Alicante airport. The larger towns of Almoradi, Benijófar and Ciudad Quesada are a short drive away. Torrevieja and Orihuela Costa, with their large shopping centres, are 15 minutes away.