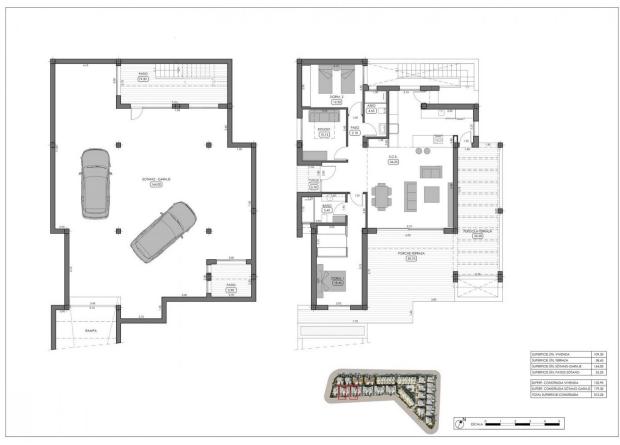

## **DESCRIPTION**

NEW BUILD RESIDENTIAL COMPLEX IN ALGORFA New Build residential complex of independent or semi-detached villas and apartments with amazing communal pool and green areas in La Finca Golf course, Algorfa. Villas consists of 3 bedrooms, 2 bathrooms, open plan kitchen with the living room, terrace, private garden with swimming pool and semi finished basement and ramp with garage door. The properties are delivered with installed A/C by ducts, underfloor heating and shower screens in bathrooms, walk-in closet in the master bedroom. Residential complex located in La Finca Golf resort, in the municipality of Algorfa, in the Vega Baja area of the Costa Blanca South. Only 15 minutes drive from the sandy beaches of Guardamar del Segura, and only 35 minutes from Alicante airport. The larger towns of Almoradi, Benijófar and Ciudad Quesada are a short drive away. Torrevieja and Orihuela Costa, with their large shopping centres, are 15 minutes away.