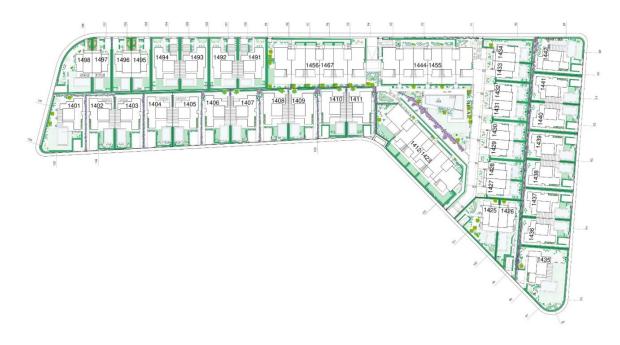

## **DESCRIPTION**

NEW BUILD RESIDENTIAL COMPLEX IN ALGORFA New Build residential complex of independent or semi-detached villas and apartments with amazing communal pool and green areas in La Finca Golf course, Algorfa. Villas consists of 3 bedrooms, 2 bathrooms, open plan kitchen with the living room, terrace, private garden with swimming pool and semi finished basement and ramp with garage door. The properties are delivered with installed A/C by ducts, underfloor heating and shower screens in bathrooms, walk-in closet in the master bedroom. Residential complex located in La Finca Golf resort, in the municipality of Algorfa, in the Vega Baja area of the Costa Blanca South. Only 15 minutes drive from the sandy beaches of Guardamar del Segura, and only 35 minutes from Alicante airport. The larger towns of Almoradi, Benijófar and Ciudad Quesada are a short drive away. Torrevieja and Orihuela Costa, with their large shopping centres, are 15 minutes away.