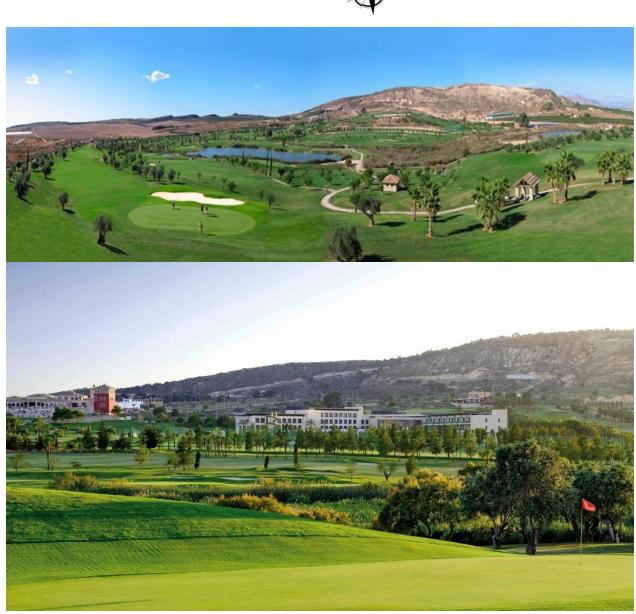

## **DESCRIPTION**

NEW BUILD RESIDENTIAL COMPLEX IN ALGORFA New Build residential complex of independent or semi-detached villas and apartments with amazing communal pool and green areas in La Finca Golf course, Algorfa. Villas consists of 3 bedrooms, 2 bathrooms, open plan kitchen with the living room, terrace, private garden with swimming pool and semi finished basement and ramp with garage door. The properties are delivered with installed A/C by ducts, underfloor heating and shower screens in bathrooms, walk-in closet in the master bedroom. Residential complex located in La Finca Golf resort, in the municipality of Algorfa, in the Vega Baja area of the Costa Blanca South. Only 15 minutes drive from the sandy beaches of Guardamar del Segura, and only 35 minutes from Alicante airport. The larger towns of Almoradi, Benijófar and Ciudad Quesada are a short drive away. Torrevieja and Orihuela Costa, with their large shopping centres, are 15 minutes away.