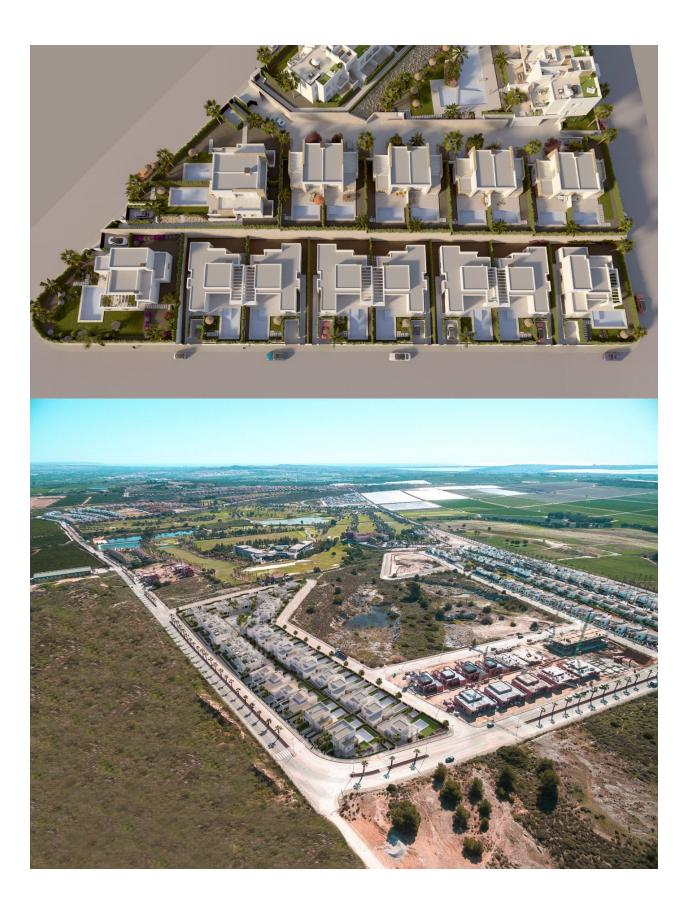

## **DESCRIPTION**

NEW BUILD RESIDENTIAL COMPLEX IN ALGORFA New Build residential complex of independent or semi-detached villas and apartments with amazing communal pool and green areas in La Finca Golf course, Algorfa. Villas consists of 3 bedrooms, 2 bathrooms, open plan kitchen with the living room, terrace, private garden with swimming pool and semi finished basement and ramp with garage door. The properties are delivered with installed A/C by ducts, underfloor heating and shower screens in bathrooms, walk-in closet in the master bedroom. Residential complex located in La Finca Golf resort, in the municipality of Algorfa, in the Vega Baja area of the Costa Blanca South. Only 15 minutes drive from the sandy beaches of Guardamar del Segura, and only 35 minutes from Alicante airport. The larger towns of Almoradi, Benijófar and Ciudad Quesada are a short drive away. Torrevieja and Orihuela Costa, with their large shopping centres, are 15 minutes away.