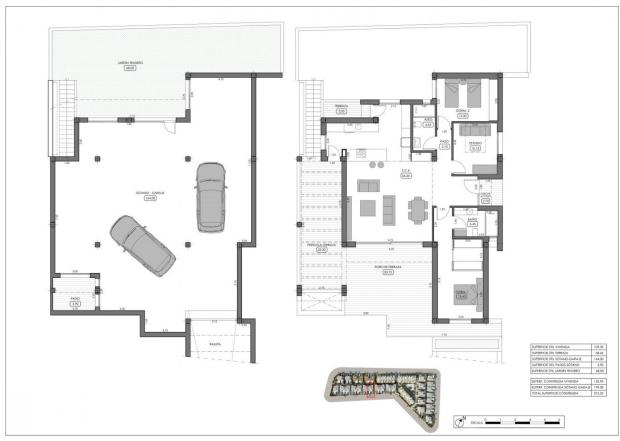

## **DESCRIPTION**

NEW BUILD RESIDENTIAL COMPLEX IN ALGORFA New Build residential complex of independent or semi-detached villas and apartments with amazing communal pool and green areas in La Finca Golf course, Algorfa. Villas consists of 3 bedrooms, 2 bathrooms, open plan kitchen with the living room, terrace, private garden with swimming pool and semi finished basement and ramp with garage door. The properties are delivered with installed A/C by ducts, underfloor heating and shower screens in bathrooms, walk-in closet in the master bedroom. Residential complex located in La Finca Golf resort, in the municipality of Algorfa, in the Vega Baja area of the Costa Blanca South. Only 15 minutes drive from the sandy beaches of Guardamar del Segura, and only 35 minutes from Alicante airport. The larger towns of Almoradi, Benijófar and Ciudad Quesada are a short drive away. Torrevieja and Orihuela Costa, with their large shopping centres, are 15 minutes away.