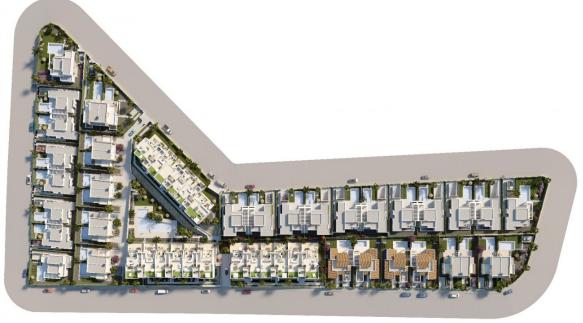

## **DESCRIPTION**

NEW BUILD RESIDENTIAL COMPLEX IN ALGORFA New Build residential complex of independent or semi-detached villas and apartments with amazing communal pool and green areas in La Finca Golf course, Algorfa. Villas consists of 3 bedrooms, 2 bathrooms, open plan kitchen with the living room, terrace, private garden with swimming pool and semi finished basement and ramp with garage door. The properties are delivered with installed A/C by ducts, underfloor heating and shower screens in bathrooms, walk-in closet in the master bedroom. Residential complex located in La Finca Golf resort, in the municipality of Algorfa, in the Vega Baja area of the Costa Blanca South. Only 15 minutes drive from the sandy beaches of Guardamar del Segura, and only 35 minutes from Alicante airport. The larger towns of Almoradi, Benijófar and Ciudad Quesada are a short drive away. Torrevieja and Orihuela Costa, with their large shopping centres, are 15 minutes away.