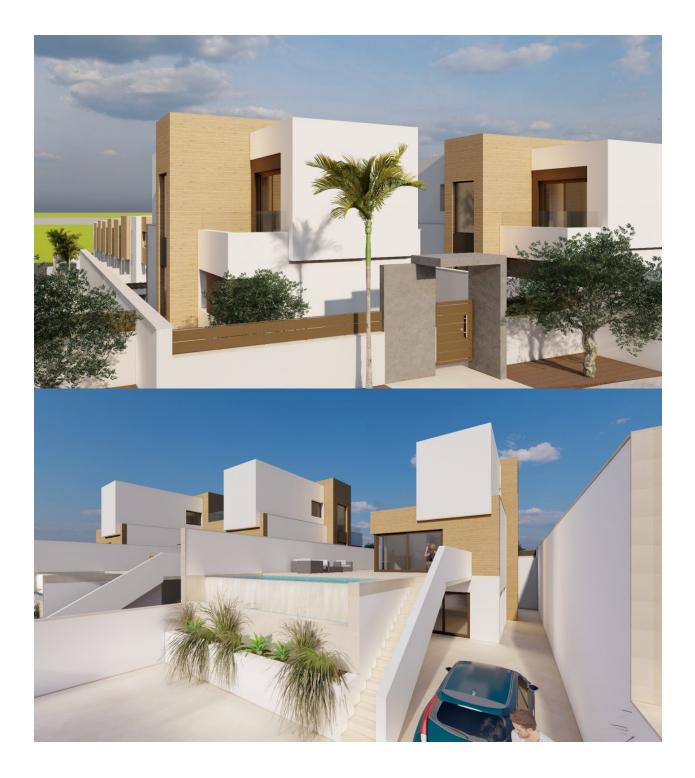

#### DESCRIPTION

NEW BUILD RESIDENTIAL COMPLEX IN ALGORFA New Build complex of 14 townhouses, 2 semi-detached villas and 7 independent villas in La Finca Golf course, Algorfa. All properties equipped with finished basement, air conditioning, fully fitted kitchen with electrical appliances, fully equipped bathrooms, interior and exterior lights, fitted wardrobes, electric blinds, thermo regulation system, hot water by aerotermia, private garden with swimming pool and parking space. The properties consists of 3 bedrooms, 4 bathrooms, guest toilet, open plan kitchen with the living room, English patio in the basement, 2 terraces on the first floor. Vehicle access into the plot is through a motorized gate with remote control. Private pool equipped with: • Heat pump and underwater lighting • Outdoor shower • High-resistance tile coating Residential complex located in La Finca Golf resort, in the municipality of Algorfa, in the Vega Baja area of the Costa Blanca South. Only 15 minutes drive from the sandy beaches of Guardamar del Segura, and only 35 minutes from Alicante airport. The larger towns of Almoradi, Benijófar and Ciudad Quesada are a short drive away. Torrevieja and Orihuela Costa, with their large shopping centres, are 15 minutes away.