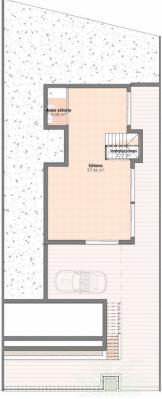

## PROPERTY GALLERY

<u>Planta Baja</u>

<u>Planta Sótano</u>

<u>Planta Primera</u>

| Cuadro Sup. Constr. Nº 24  |                       |  |
|----------------------------|-----------------------|--|
| Superficie Parcela         | 336,67 m <sup>2</sup> |  |
| Sup. Const. Planta Baja    | 73,79 m <sup>2</sup>  |  |
| Sup. Const. Planta Primera | 44,68 m <sup>2</sup>  |  |
| Sup. Const. Planta Sótano  | 79,13 m <sup>2</sup>  |  |
| Sup. Const. Total          | 197,60 m <sup>2</sup> |  |