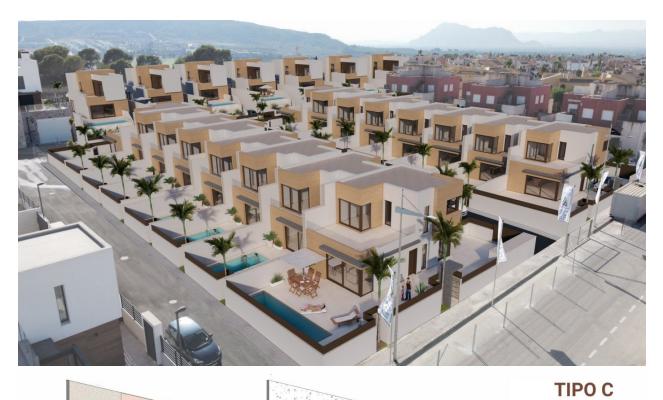

#### DESCRIPTION

NEW BUILD RESIDENTIAL COMPLEX IN ALGORFA New Build complex of 14 townhouses, 2 semi-detached villas and 7 independent villas in La Finca Golf course, Algorfa. All properties equipped with finished basement, air conditioning, fully fitted kitchen with electrical appliances, fully equipped bathrooms, interior and exterior lights, fitted wardrobes, electric blinds, thermo regulation system, hot water by aerotermia, private garden with swimming pool and parking space. The properties consists of 3 bedrooms, 4 bathrooms, guest toilet, open plan kitchen with the living room, English patio in the basement, 2 terraces on the first floor. Vehicle access into the plot is through a motorized gate with remote control. Private pool equipped with: • Heat pump and underwater lighting • Outdoor shower • High-resistance tile coating Residential complex located in La Finca Golf resort, in the municipality of Algorfa, in the Vega Baja area of the Costa Blanca South. Only 15 minutes drive from the sandy beaches of Guardamar del Segura, and only 35 minutes from Alicante airport. The larger towns of Almoradi, Benijófar and Ciudad Quesada are a short drive away. Torrevieja and Orihuela Costa, with their large shopping centres, are 15 minutes away.

## PROPERTY GALLERY

<u>Planta Baja</u>

<u>Planta Sótano</u>

<u>Planta Primera</u>

| Cuadro Sup. Constr. Nº 24  |                       |  |
|----------------------------|-----------------------|--|
| Superficie Parcela         | 336,67 m <sup>2</sup> |  |
| Sup. Const. Planta Baja    | 73,79 m <sup>2</sup>  |  |
| Sup. Const. Planta Primera | 44,68 m <sup>2</sup>  |  |
| Sup. Const. Planta Sótano  | 79,13 m <sup>2</sup>  |  |
| Sup. Const. Total          | 197,60 m <sup>2</sup> |  |