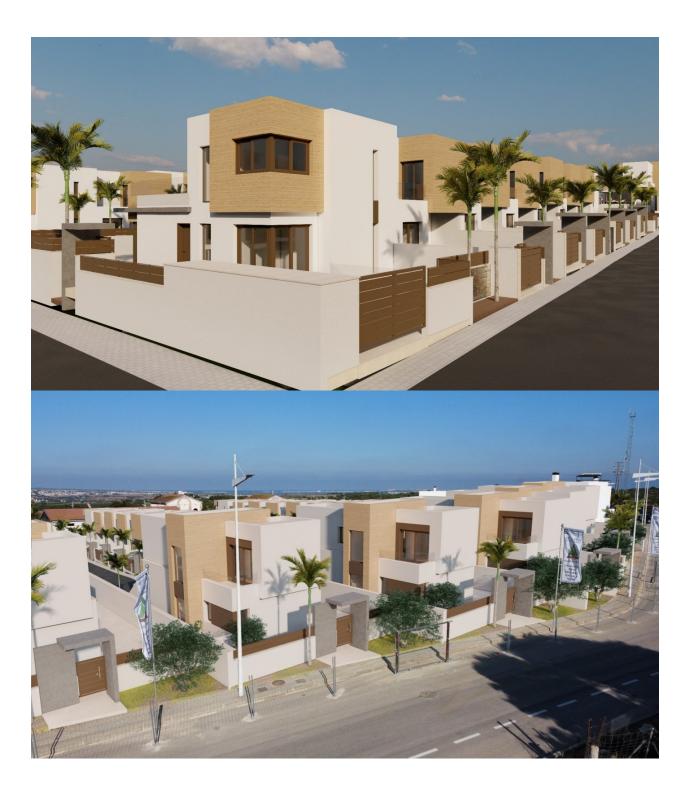

#### DESCRIPTION

NEW BUILD RESIDENTIAL COMPLEX IN ALGORFA New Build complex of 14 townhouses, 2 semi-detached villas and 7 independent villas in La Finca Golf course, Algorfa. All properties equipped with finished basement, air conditioning, fully fitted kitchen with electrical appliances, fully equipped bathrooms, interior and exterior lights, fitted wardrobes, electric blinds, thermo regulation system, hot water by aerotermia, private garden with swimming pool and parking space. The properties consists of 3 bedrooms, 4 bathrooms, guest toilet, open plan kitchen with the living room, English patio in the basement, 2 terraces on the first floor. Vehicle access into the plot is through a motorized gate with remote control. Private pool equipped with: • Heat pump and underwater lighting • Outdoor shower • High-resistance tile coating Residential complex located in La Finca Golf resort, in the municipality of Algorfa, in the Vega Baja area of the Costa Blanca South. Only 15 minutes drive from the sandy beaches of Guardamar del Segura, and only 35 minutes from Alicante airport. The larger towns of Almoradi, Benijófar and Ciudad Quesada are a short drive away. Torrevieja and Orihuela Costa, with their large shopping centres, are 15 minutes away.