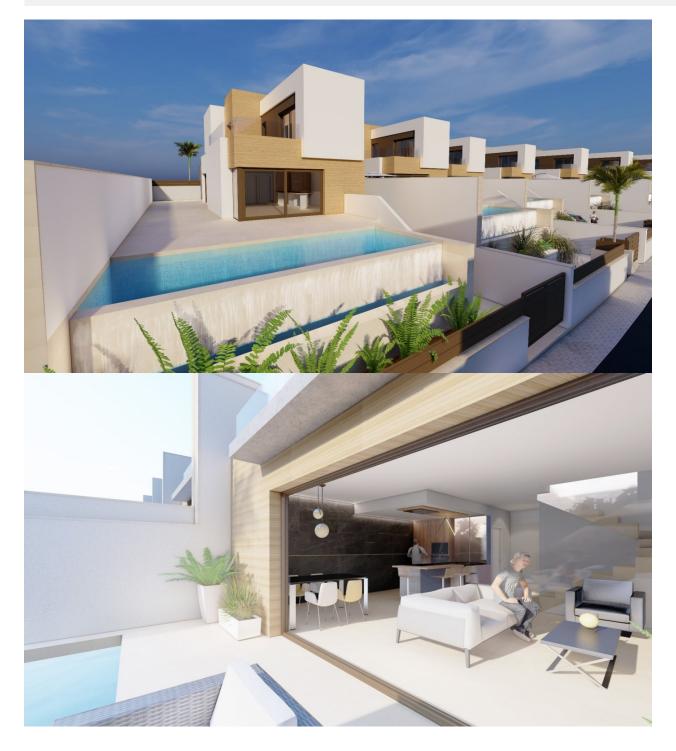

#### DESCRIPTION

NEW BUILD RESIDENTIAL COMPLEX IN ALGORFA New Build complex of 14 townhouses, 2 semi-detached villas and 7 independent villas in La Finca Golf course, Algorfa. All properties equipped with finished basement, air conditioning, fully fitted kitchen with electrical appliances, fully equipped bathrooms, interior and exterior lights, fitted wardrobes, electric blinds, thermo regulation system, hot water by aerotermia, private garden with swimming pool and parking space. The properties consists of 3 bedrooms, 4 bathrooms, guest toilet, open plan kitchen with the living room, English patio in the basement, 2 terraces on the first floor. Vehicle access into the plot is through a motorized gate with remote control. Private pool equipped with: • Heat pump and underwater lighting • Outdoor shower • High-resistance tile coating Residential complex located in La Finca Golf resort, in the municipality of Algorfa, in the Vega Baja area of the Costa Blanca South. Only 15 minutes drive from the sandy beaches of Guardamar del Segura, and only 35 minutes from Alicante airport. The larger towns of Almoradi, Benijófar and Ciudad Quesada are a short drive away. Torrevieja and Orihuela Costa, with their large shopping centres, are 15 minutes away.