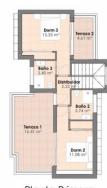

## PROPERTY GALLERY

<u>Planta Baja</u>

<u>Planta Sótano</u>

<u>Planta Primera</u>

| Cuadro Sup. Constr. Nº 24  |                       |  |
|----------------------------|-----------------------|--|
| Superficie Parcela         | 336,67 m <sup>2</sup> |  |
| Sup. Const. Planta Baja    | 73,79 m <sup>2</sup>  |  |
| Sup. Const. Planta Primera | 44,68 m <sup>2</sup>  |  |
| Sup. Const. Planta Sótano  | 79,13 m <sup>2</sup>  |  |
| Sup. Const. Total          | 197,60 m <sup>2</sup> |  |