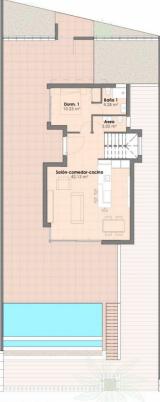

## PROPERTY GALLERY

<u>Planta Baja</u>

<u>Planta Sótano</u>

<u>Planta Primera</u>

| Cuadro Sup. Constr. Nº 24  |                       |  |
|----------------------------|-----------------------|--|
| Superficie Parcela         | 336,67 m <sup>2</sup> |  |
| Sup. Const. Planta Baja    | 73,79 m <sup>2</sup>  |  |
| Sup. Const. Planta Primera | 44,68 m <sup>2</sup>  |  |
| Sup. Const. Planta Sótano  | 79,13 m <sup>2</sup>  |  |
| Sup. Const. Total          | 197,60 m <sup>2</sup> |  |