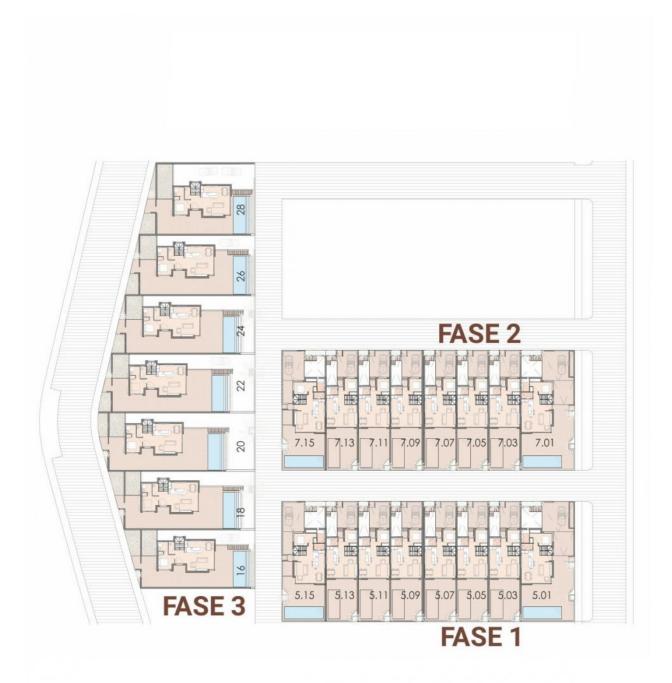

#### DESCRIPTION

NEW BUILD RESIDENTIAL COMPLEX IN ALGORFA New Build complex of 14 townhouses, 2 semi-detached villas and 7 independent villas in La Finca Golf course, Algorfa. All properties equipped with finished basement, air conditioning, fully fitted kitchen with electrical appliances, fully equipped bathrooms, interior and exterior lights, fitted wardrobes, electric blinds, thermo regulation system, hot water by aerotermia, private garden with swimming pool and parking space. The properties consists of 3 bedrooms, 4 bathrooms, guest toilet, open plan kitchen with the living room, English patio in the basement, 2 terraces on the first floor. Vehicle access into the plot is through a motorized gate with remote control. Private pool equipped with: • Heat pump and underwater lighting • Outdoor shower • High-resistance tile coating Residential complex located in La Finca Golf resort, in the municipality of Algorfa, in the Vega Baja area of the Costa Blanca South. Only 15 minutes drive from the sandy beaches of Guardamar del Segura, and only 35 minutes from Alicante airport. The larger towns of Almoradi, Benijófar and Ciudad Quesada are a short drive away. Torrevieja and Orihuela Costa, with their large shopping centres, are 15 minutes away.

## PROPERTY GALLERY

<u>Planta Baja</u>

<u>Planta Sótano</u>

<u>Planta Primera</u>

| Cuadro Sup. Constr. Nº 24  |                       |  |
|----------------------------|-----------------------|--|
| Superficie Parcela         | 336,67 m <sup>2</sup> |  |
| Sup. Const. Planta Baja    | 73,79 m <sup>2</sup>  |  |
| Sup. Const. Planta Primera | 44,68 m <sup>2</sup>  |  |
| Sup. Const. Planta Sótano  | 79,13 m <sup>2</sup>  |  |
| Sup. Const. Total          | 197,60 m <sup>2</sup> |  |