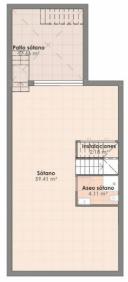

# Planta Baja

Planta Primera

| Superficie Parcela         | 271,34 m <sup>2</sup> |
|----------------------------|-----------------------|
| Sup. Const. Planta Baja    | 72,15 m <sup>2</sup>  |
| Sup. Const. Planta Primera | 40,68 m <sup>2</sup>  |
| Sup. Const. Planta Sótano  | 78,23 m <sup>2</sup>  |
| Sup. Const. Total          | 191,06 m <sup>2</sup> |

TIPO A

Planta Sótano

FASE 1