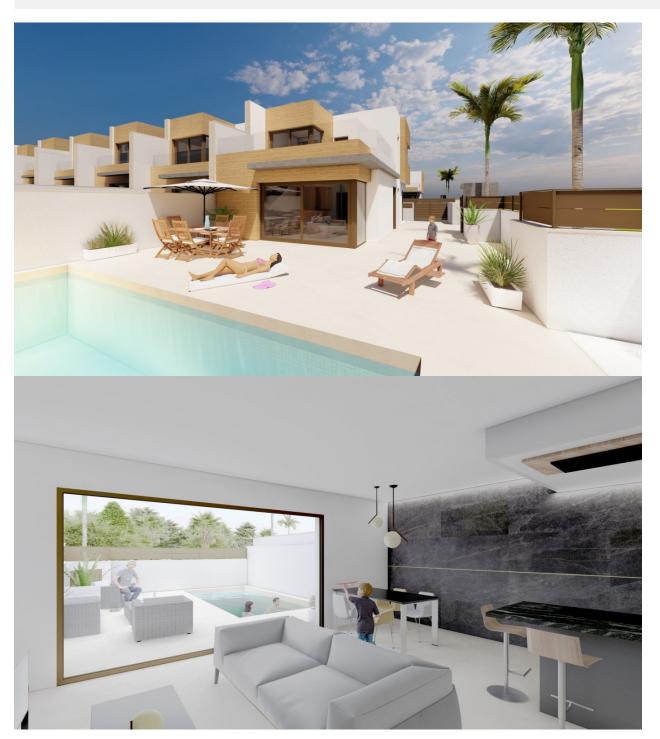

#### **DESCRIPTION**

NEW BUILD RESIDENTIAL COMPLEX IN ALGORFA New Build complex of 14 townhouses, 2 semi-detached villas and 7 independent villas in La Finca Golf course, Algorfa. All properties equipped with finished basement, air conditioning, fully fitted kitchen with electrical appliances, fully equipped bathrooms, interior and exterior lights, fitted wardrobes, electric blinds, thermo regulation system, hot water by aerotermia, private garden with swimming pool and parking space. The properties consists of 3 bedrooms, 4 bathrooms, guest toilet, open plan kitchen with the living room, English patio in the basement, 2 terraces on the first floor. Vehicle access into the plot is through a motorized gate with remote control. Private pool equipped with: • Heat pump and underwater lighting • Outdoor shower • High-resistance tile coating Residential complex located in La Finca Golf resort, in the municipality of Algorfa, in the Vega Baja area of the Costa Blanca South. Only 15 minutes drive from the sandy beaches of Guardamar del Segura, and only 35 minutes from Alicante airport. The larger towns of Almoradi, Benijófar and Ciudad Quesada are a short drive away. Torrevieja and Orihuela Costa, with their large shopping centres, are 15 minutes away.