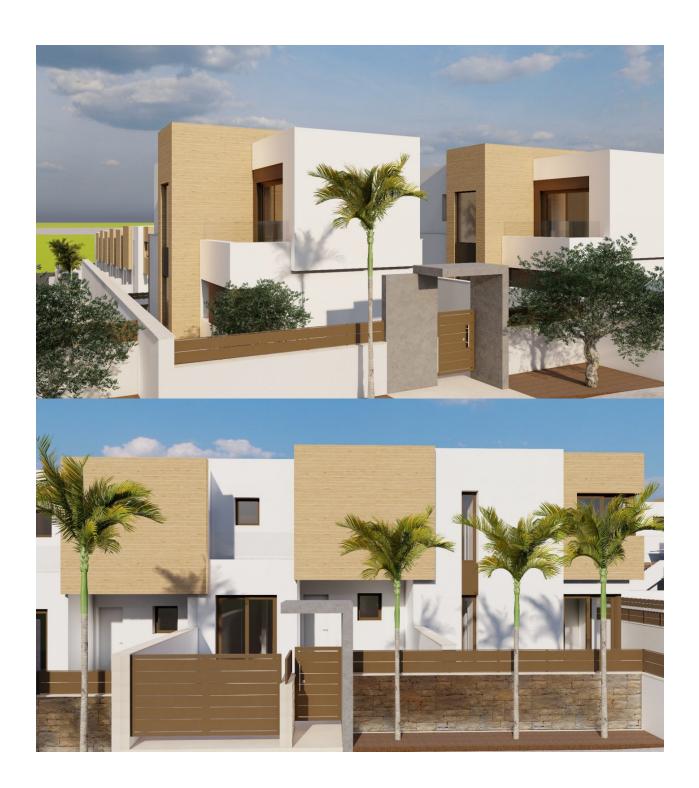

#### **DESCRIPTION**

NEW BUILD RESIDENTIAL COMPLEX IN ALGORFA New Build complex of 14 townhouses, 2 semi-detached villas and 7 independent villas in La Finca Golf course, Algorfa. All properties equipped with finished basement, air conditioning, fully fitted kitchen with electrical appliances, fully equipped bathrooms, interior and exterior lights, fitted wardrobes, electric blinds, thermo regulation system, hot water by aerotermia, private garden with swimming pool and parking space. The properties consists of 3 bedrooms, 4 bathrooms, guest toilet, open plan kitchen with the living room, English patio in the basement, 2 terraces on the first floor. Vehicle access into the plot is through a motorized gate with remote control. Private pool equipped with: • Heat pump and underwater lighting • Outdoor shower • High-resistance tile coating Residential complex located in La Finca Golf resort, in the municipality of Algorfa, in the Vega Baja area of the Costa Blanca South. Only 15 minutes drive from the sandy beaches of Guardamar del Segura, and only 35 minutes from Alicante airport. The larger towns of Almoradi, Benijófar and Ciudad Quesada are a short drive away. Torrevieja and Orihuela Costa, with their large shopping centres, are 15 minutes away.