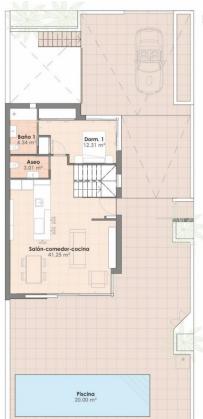

# Planta Baja

Planta Primera

| Superficie Parcela         | 271,34 m <sup>2</sup> |
|----------------------------|-----------------------|
| Sup. Const. Planta Baja    | 72,15 m <sup>2</sup>  |
| Sup. Const. Planta Primera | 40,68 m <sup>2</sup>  |
| Sup. Const. Planta Sótano  | 78,23 m <sup>2</sup>  |
| Sup. Const. Total          | 191,06 m <sup>2</sup> |

TIPO A

Planta Sótano

FASE 1