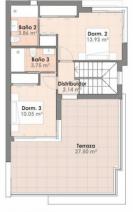

# Planta Baja

Planta Primera

| Superficie Parcela         | 271,34 m <sup>2</sup> |
|----------------------------|-----------------------|
| Sup. Const. Planta Baja    | 72,15 m <sup>2</sup>  |
| Sup. Const. Planta Primera | 40,68 m <sup>2</sup>  |
| Sup. Const. Planta Sótano  | 78,23 m <sup>2</sup>  |
| Sup. Const. Total          | 191,06 m <sup>2</sup> |