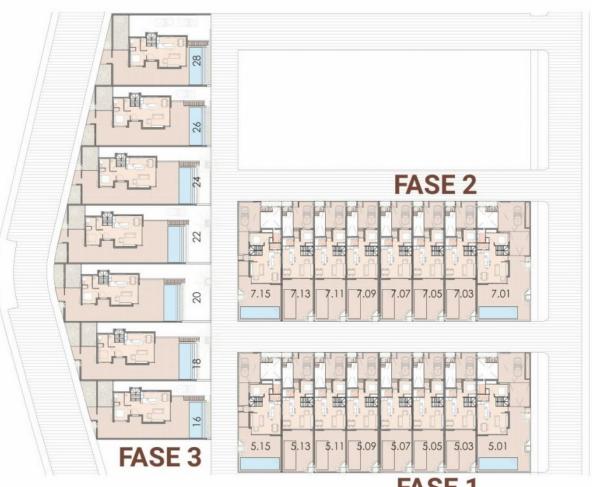

#### **DESCRIPTION**

NEW BUILD RESIDENTIAL COMPLEX IN ALGORFA New Build complex of 14 townhouses, 2 semi-detached villas and 7 independent villas in La Finca Golf course, Algorfa. All properties equipped with finished basement, air conditioning, fully fitted kitchen with electrical appliances, fully equipped bathrooms, interior and exterior lights, fitted wardrobes, electric blinds, thermo regulation system, hot water by aerotermia, private garden with swimming pool and parking space. The properties consists of 3 bedrooms, 4 bathrooms, guest toilet, open plan kitchen with the living room, English patio in the basement, 2 terraces on the first floor. Vehicle access into the plot is through a motorized gate with remote control. Private pool equipped with: • Heat pump and underwater lighting • Outdoor shower • High-resistance tile coating Residential complex located in La Finca Golf resort, in the municipality of Algorfa, in the Vega Baja area of the Costa Blanca South. Only 15 minutes drive from the sandy beaches of Guardamar del Segura, and only 35 minutes from Alicante airport. The larger towns of Almoradi, Benijófar and Ciudad Quesada are a short drive away. Torrevieja and Orihuela Costa, with their large shopping centres, are 15 minutes away.

TIPO A

Planta Sótano

FASE 1