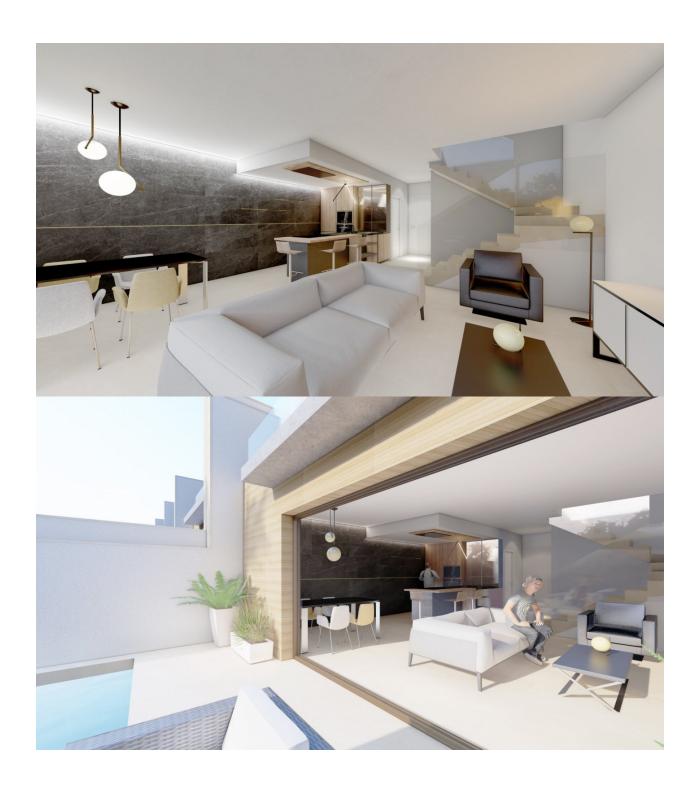

#### **DESCRIPTION**

NEW BUILD RESIDENTIAL COMPLEX IN ALGORFA New Build complex of 14 townhouses, 2 semi-detached villas and 7 independent villas in La Finca Golf course, Algorfa. All properties equipped with finished basement, air conditioning, fully fitted kitchen with electrical appliances, fully equipped bathrooms, interior and exterior lights, fitted wardrobes, electric blinds, thermo regulation system, hot water by aerotermia, private garden with swimming pool and parking space. The properties consists of 3 bedrooms, 4 bathrooms, guest toilet, open plan kitchen with the living room, English patio in the basement, 2 terraces on the first floor. Vehicle access into the plot is through a motorized gate with remote control. Private pool equipped with: • Heat pump and underwater lighting • Outdoor shower • High-resistance tile coating Residential complex located in La Finca Golf resort, in the municipality of Algorfa, in the Vega Baja area of the Costa Blanca South. Only 15 minutes drive from the sandy beaches of Guardamar del Segura, and only 35 minutes from Alicante airport. The larger towns of Almoradi, Benijófar and Ciudad Quesada are a short drive away. Torrevieja and Orihuela Costa, with their large shopping centres, are 15 minutes away.