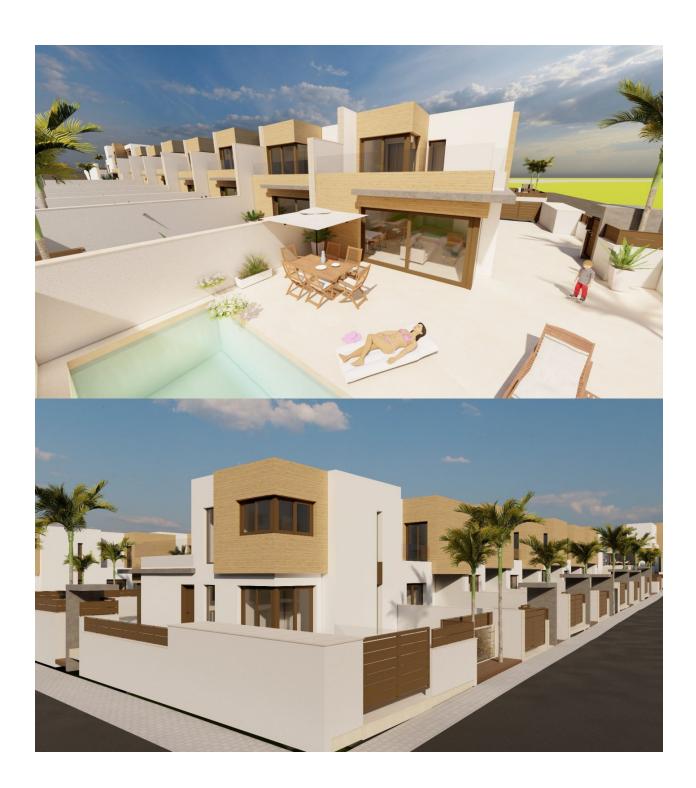

#### **DESCRIPTION**

NEW BUILD RESIDENTIAL COMPLEX IN ALGORFA New Build complex of 14 townhouses, 2 semi-detached villas and 7 independent villas in La Finca Golf course, Algorfa. All properties equipped with finished basement, air conditioning, fully fitted kitchen with electrical appliances, fully equipped bathrooms, interior and exterior lights, fitted wardrobes, electric blinds, thermo regulation system, hot water by aerotermia, private garden with swimming pool and parking space. The properties consists of 3 bedrooms, 4 bathrooms, guest toilet, open plan kitchen with the living room, English patio in the basement, 2 terraces on the first floor. Vehicle access into the plot is through a motorized gate with remote control. Private pool equipped with: • Heat pump and underwater lighting • Outdoor shower • High-resistance tile coating Residential complex located in La Finca Golf resort, in the municipality of Algorfa, in the Vega Baja area of the Costa Blanca South. Only 15 minutes drive from the sandy beaches of Guardamar del Segura, and only 35 minutes from Alicante airport. The larger towns of Almoradi, Benijófar and Ciudad Quesada are a short drive away. Torrevieja and Orihuela Costa, with their large shopping centres, are 15 minutes away.