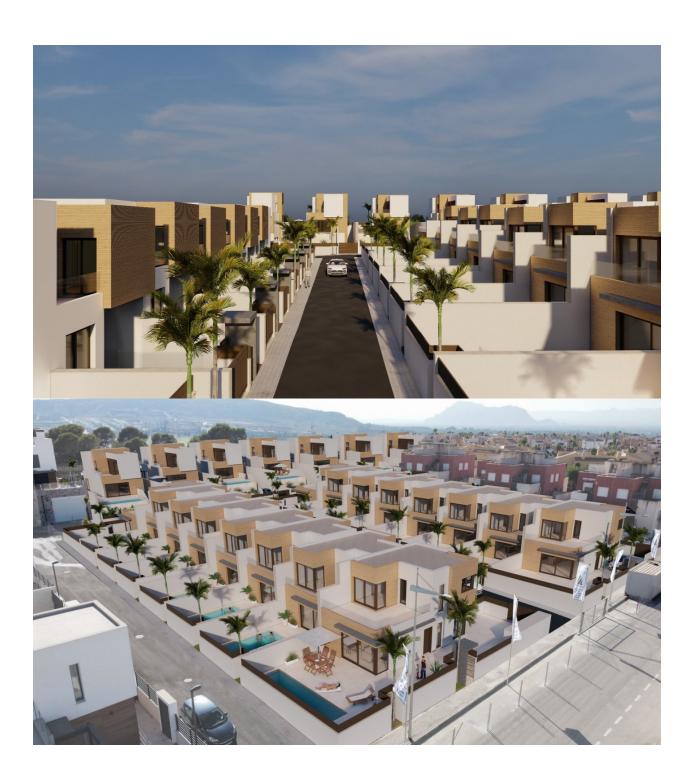

#### **DESCRIPTION**

NEW BUILD RESIDENTIAL COMPLEX IN ALGORFA New Build complex of 14 townhouses, 2 semi-detached villas and 7 independent villas in La Finca Golf course, Algorfa. All properties equipped with finished basement, air conditioning, fully fitted kitchen with electrical appliances, fully equipped bathrooms, interior and exterior lights, fitted wardrobes, electric blinds, thermo regulation system, hot water by aerotermia, private garden with swimming pool and parking space. The properties consists of 3 bedrooms, 4 bathrooms, guest toilet, open plan kitchen with the living room, English patio in the basement, 2 terraces on the first floor. Vehicle access into the plot is through a motorized gate with remote control. Private pool equipped with: • Heat pump and underwater lighting • Outdoor shower • High-resistance tile coating Residential complex located in La Finca Golf resort, in the municipality of Algorfa, in the Vega Baja area of the Costa Blanca South. Only 15 minutes drive from the sandy beaches of Guardamar del Segura, and only 35 minutes from Alicante airport. The larger towns of Almoradi, Benijófar and Ciudad Quesada are a short drive away. Torrevieja and Orihuela Costa, with their large shopping centres, are 15 minutes away.