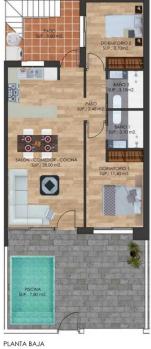

### VIVIENDAS MÓDULO 1 PLANTA BAJA

### VIVIENDAS MÓDULO 1 PLANTA PRIMERA

VIVIENDA M1 02

PLANTA BAJA

M2 UTILES M2 CONSTR. ESTANCIAS ABAJ 13,22 10,09 3,60 3,60 32,51 2,78 8,70 3,10 3,10 TOTAL SUP PLANTA BAJA M1 02 10,30 21,94 7,80 10,80 24,20 7,80 PATH JARD PLANTA PRIM ASEO BARBACOA SOLARIUM CU 3,74 4,63 23,12 2,75 3,90 TOTAL SUP PLANTA PRIMERA M1 02 31,49 m2 SOLARIUM 33,55 TOTAL SUP VIVIENDA M1 02 97,29 m2