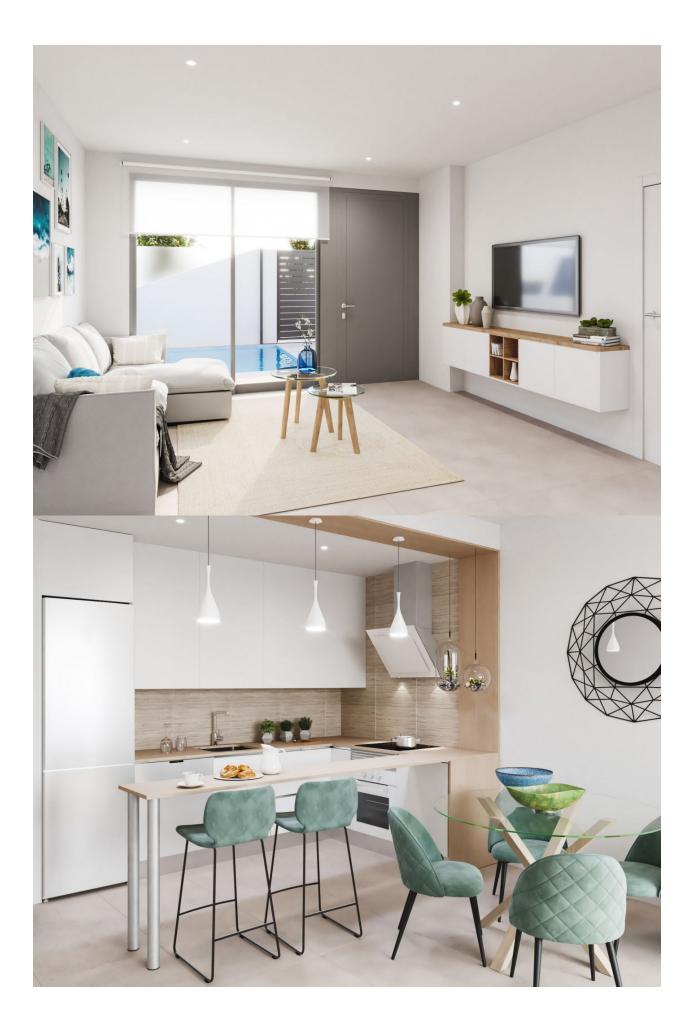

re Pacheco is surrounded by award winning golf courses and the whole region is regarded as one of the healthiest places to be in Spain. The sun shines on average 320 days a year. It is not for nothing that this coastal strip is called the "Costa Cálida" (warm coast). The humidity levels are very low. All of this leads to a perfect combination of sea, subtropical weather, lots of light and clean air. Fantastic beaches of Costa Calida are 10 minutes away. Motorway

network nearby to enable you to travel to other areas quickly and easily. The brand-new Murcia international airport is 20 minutes away.

# **CERTIFICAT ÉNERGÉTIQUE**



## VIEW

Panoramico

# JARD RIVIÈRE ET TERRASSES N

- Terrasse ouverte
- barbecue / grillJard RIVER n privée

# EXTRA

• Porte de sécurité

# PROPERTY GALLERY













### VIVIENDAS MÓDULO 1 PLANTA BAJA



### VIVIENDAS MÓDULO 1 PLANTA PRIMERA



VIVIENDA M1 02



PLANTA BAJA





M2 UTILES M2 CONSTR. ESTANCIAS ABAJ 13,22 10,09 3,60 3,60 32,51 2,78 8,70 3,10 3,10 TOTAL SUP PLANTA BAJA M1 02 10,30 21,94 7,80 10,80 24,20 7,80 PATH JARD PLANTA PRIM ASEO BARBACOA SOLARIUM CU 3,74 4,63 23,12 2,75 3,90 TOTAL SUP PLANTA PRIMERA M1 02 31,49 m2 SOLARIUM 33,55 TOTAL SUP VIVIENDA M1 02 97,29 m2



VIVIENDA M1 03







SOLARIUM CUBIERTO SUP.: 23.12 m2.



|                | ESTANCIAS                                               | M2 UTILES | M2 CONSTR             |  |
|----------------|---------------------------------------------------------|-----------|-----------------------|--|
|                | PLANTA BAJA