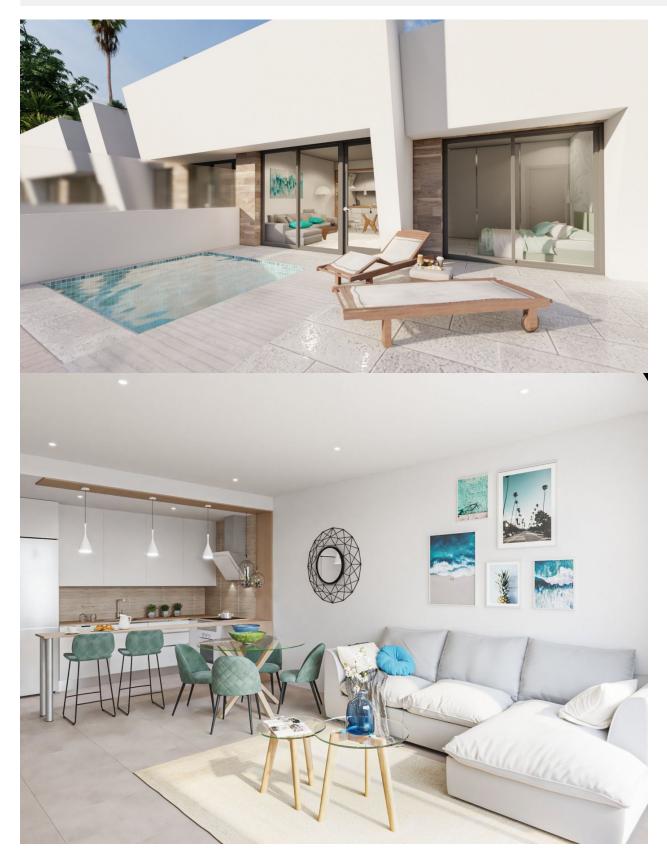

orre Pacheco is surrounded by award winning golf courses and the whole region is regarded as one of the healthiest places to be in Spain. The sun shines on average 320 days a year. It is not for nothing that this coastal strip is called the "Costa Cálida" (warm coast). The humidity levels are very low. All of this leads to a perfect combination of sea, subtropical weather, lots of light and clean air. Fantastic beaches of Costa Calida are 10 minutes away. Motorway

network nearby to enable you to travel to other areas quickly and easily. The brand-new Murcia international airport is 20 minutes away.

# **CERTIFICAT ÉNERGÉTIQUE**



## VIEW

Panoramico

# JARD RIVIÈRE ET TERRASSES N

- Terrasse ouverte
- barbecue / grillJard RIVER n privée

# EXTRA

• Porte de sécurité

# PROPERTY GALLERY













### VIVIENDAS MÓDULO 1 PLANTA BAJA



### VIVIENDAS MÓDULO 1 PLANTA PRIMERA



VIVIENDA M1 02



PLANTA BAJA





M2 UTILES M2 CONSTR. ESTANCIAS ABAJ 13,22 10,09 3,60 3,60 32,51 2,78 8,70 3,10 3,10 TOTAL SUP PLANTA BAJA M1 02 10,30 21,94 7,80 10,80 24,20 7,80 PATH JARD PLANTA PRIM ASEO BARBACOA SOLARIUM CU 3,74 4,63 23,12 2,75 3,90 TOTAL SUP PLANTA PRIMERA M1 02 31,49 m2 SOLARIUM 33,55 TOTAL SUP VIVIENDA M1 02 97,29 m2



VIVIENDA M1 03







SOLARIUM CUBIERTO SUP.: 23.12 m2.



|                | ESTANCIAS                                               | M2 UTILES | M2 CONSTR             |  |
|----------------|---------------------------------------------------------|-----------|-----------------------|--|
|                | PLANTA BAJA