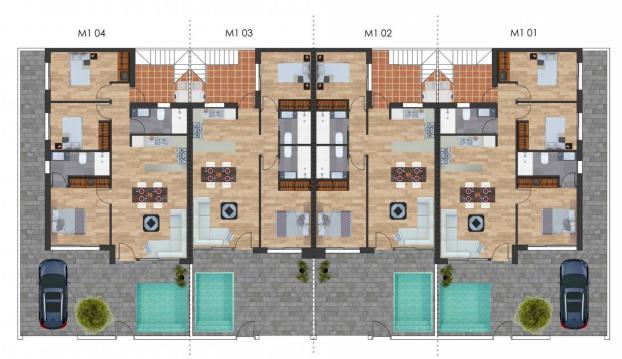

### VIVIENDAS MÓDULO 1 PLANTA BAJA

### VIVIENDAS MÓDULO 1 PLANTA PRIMERA

VIVIENDA M1 02

PLANTA BAJA

M2 UTILES M2 CONSTR. ESTANCIAS ABAJ 13,22 10,09 3,60 3,60 32,51 2,78 8,70 3,10 3,10 TOTAL SUP PLANTA BAJA M1 02 10,30 21,94 7,80 10,80 24,20 7,80 PATH JARD PLANTA PRIM ASEO BARBACOA SOLARIUM CU 3,74 4,63 23,12 2,75 3,90 TOTAL SUP PLANTA PRIMERA M1 02 31,49 m2 SOLARIUM 33,55 TOTAL SUP VIVIENDA M1 02 97,29 m2

VIVIENDA M1 03

SOLARIUM CUBIERTO SUP.: 23.12 m2.

|                | ESTANCIAS                                               | M2 UTILES | M2 CONSTR             |  |
|----------------|---------------------------------------------------------|-----------|-----------------------|--|
|                | PLANTA BAJA                                             |           |                       |  |
|                | DORMITORIO 1                                            | 11,40     | 13,22                 |  |
|                | DORMITORIO 2                                            | 8,70      | 10,09                 |  |
|                | BAÑO 1                                                  | 3,10      | 3,60                  |  |
|                | BAÑO 2                                                  | 3,10      | 3,60                  |  |
|                | SALÓN-COMEDOR-COCINA                                    | 28,00     | 32,51                 |  |
|                | PASO                                                    | 2,40      | 2,78                  |  |
|                |                                                         |           |                       |  |
| 0              | TOTAL SUP PLANTA BAJA M1 02                             |           | 65,80 m2              |  |
| M1 0           | PATIO                                                   | 10,30     | 10,80                 |  |
| DA             | JARDIN EXTERIOR                                         | 21,94     | 24,20                 |  |
| VEN            |                                                         |           |                       |  |
|                | PISCINA                                                 | 7,80      | 7,80                  |  |
| VIVIENDA M1 03 | PISCINA<br>PLANTA PRIMERA                               | 7,80      | 7,80                  |  |
| VIVIEN         |                                                         | 2,75      | 3,74                  |  |
| VIVIEN         | PLANTA PRIMERA                                          |           |                       |  |
| VIVIER         | PLANTA PRIMERA<br>ASEO                                  | 2,75      | 3,74                  |  |
| VIVIE          | PLANTA PRIMERA<br>ASEO<br>BARBACOA                      | 2,75 3,90 | 3,74<br>4,63          |  |
| VIVIE          | PLANTA PRIMERA<br>ASEO<br>BARBACOA<br>SOLARIUM CUBIERTO | 2,75 3,90 | 3,74<br>4,63<br>23,12 |  |