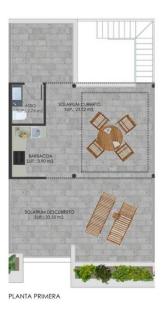

### VIVIENDAS MÓDULO 1 PLANTA PRIMERA

VIVIENDA M1 02

PLANTA BAJA

M2 UTILES M2 CONSTR. ESTANCIAS ABAJ 13,22 10,09 3,60 3,60 32,51 2,78 8,70 3,10 3,10 TOTAL SUP PLANTA BAJA M1 02 10,30 21,94 7,80 10,80 24,20 7,80 PATH JARD PLANTA PRIM ASEO BARBACOA SOLARIUM CU 3,74 4,63 23,12 2,75 3,90 TOTAL SUP PLANTA PRIMERA M1 02 31,49 m2 SOLARIUM 33,55 TOTAL SUP VIVIENDA M1 02 97,29 m2

"OUR EXPERIENCE IS YOUR GUARANTEE"

BARBACOA SUP.:-3.90 m2.

M DESCUBIE : 33,55 m2.