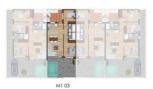

VIVIENDA M1 03

SOLARIUM CUBIERTO SUP.: 23.12 m2.

|                | ESTANCIAS                                               | M2 UTILES | M2 CONSTR             |  |
|----------------|---------------------------------------------------------|-----------|-----------------------|--|
|                | PLANTA BAJA                                             |           |                       |  |
|                | DORMITORIO 1                                            | 11,40     | 13,22                 |  |
|                | DORMITORIO 2                                            | 8,70      | 10,09                 |  |
|                | BAÑO 1                                                  | 3,10      | 3,60                  |  |
|                | BAÑO 2                                                  | 3,10      | 3,60                  |  |
|                | SALÓN-COMEDOR-COCINA                                    | 28,00     | 32,51                 |  |
|                | PASO                                                    | 2,40      | 2,78                  |  |
|                |                                                         |           |                       |  |
| 0              | TOTAL SUP PLANTA BAJA M1 02                             |           | 65,80 m2              |  |
| M1 0           | PATIO                                                   | 10,30     | 10,80                 |  |
| DA             | JARDIN EXTERIOR                                         | 21,94     | 24,20                 |  |
| VEN            |                                                         |           |                       |  |
|                | PISCINA                                                 | 7,80      | 7,80                  |  |
| VIVIENDA M1 03 | PISCINA<br>PLANTA PRIMERA                               | 7,80      | 7,80                  |  |
| VIVIEN         |                                                         | 2,75      | 3,74                  |  |
| VIVIEN         | PLANTA PRIMERA                                          |           |                       |  |
| VIVIER         | PLANTA PRIMERA<br>ASEO                                  | 2,75      | 3,74                  |  |
| VIVIE          | PLANTA PRIMERA<br>ASEO<br>BARBACOA                      | 2,75 3,90 | 3,74<br>4,63          |  |
| VIVIE          | PLANTA PRIMERA<br>ASEO<br>BARBACOA<br>SOLARIUM CUBIERTO | 2,75 3,90 | 3,74<br>4,63<br>23,12 |  |

"OUR EXPERIENCE IS YOUR GUARANTEE"

BARBACOA SUP.:-3.90 m2.

M DESCUBIE : 33,55 m2.