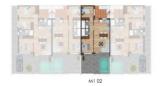

### VIVIENDAS MÓDULO 1 PLANTA BAJA

### VIVIENDAS MÓDULO 1 PLANTA PRIMERA

VIVIENDA M1 02

PLANTA BAJA

M2 UTILES M2 CONSTR. ESTANCIAS ABAJ 13,22 10,09 3,60 3,60 32,51 2,78 8,70 3,10 3,10 TOTAL SUP PLANTA BAJA M1 02 10,30 21,94 7,80 10,80 24,20 7,80 PATH JARD PLANTA PRIM ASEO BARBACOA SOLARIUM CU 3,74 4,63 23,12 2,75 3,90 TOTAL SUP PLANTA PRIMERA M1 02 31,49 m2 SOLARIUM 33,55 TOTAL SUP VIVIENDA M1 02 97,29 m2