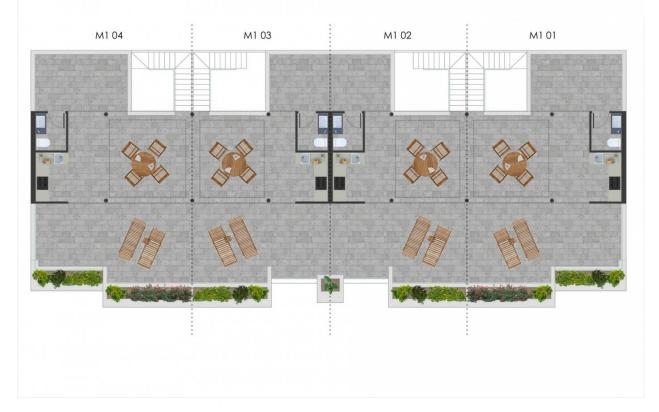

### VIVIENDAS MÓDULO 1 PLANTA PRIMERA

VIVIENDA M1 02

PLANTA BAJA

M2 UTILES M2 CONSTR. ESTANCIAS ABAJ 13,22 10,09 3,60 3,60 32,51 2,78 8,70 3,10 3,10 TOTAL SUP PLANTA BAJA M1 02 10,30 21,94 7,80 10,80 24,20 7,80 PATH JARD PLANTA PRIM ASEO BARBACOA SOLARIUM CU 3,74 4,63 23,12 2,75 3,90 TOTAL SUP PLANTA PRIMERA M1 02 31,49 m2 SOLARIUM 33,55 TOTAL SUP VIVIENDA M1 02 97,29 m2

"OUR EXPERIENCE IS YOUR GUARANTEE"

BARBACOA SUP.:-3.90 m2.

M DESCUBIE : 33,55 m2.