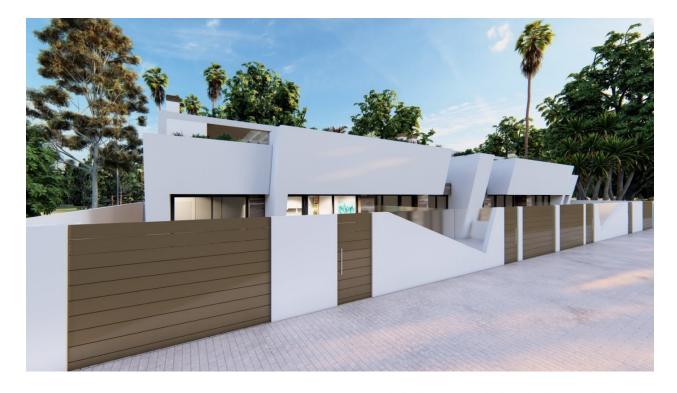

## DESCRIPTION

NEW BUILD PROPERTIES IN TORRE-PACHECO New Build complex of 2 corners bungalow style semi-detached villas and 2 townhouses located in Torre Pacheco, Costa Calida, Spain. Brand new designer properties with fabulous roof terraces with outdoor kitchen, BBQ, and toilet. Luxurious interiors and the finest fittings. Properties available with a choice of kitchen unit styles and tiles. Swimming pools are an optional extra and there is a large patio area and secure parking. Situated in a sought-after area of Torre Pacheco, a small traditional Spanish town 20 minutes inland from the Mar Menor. This ideal location gives you so much more for your money. Within walking distance to local amenities and many bars and restaurants. Torre Pacheco is surrounded by award winning golf courses and the whole region is regarded as one of the healthiest places to be in Spain. The sun shines on average 320 days a year. It is not for nothing that this coastal strip is called the "Costa Cálida" (warm coast). The humidity levels are very low. All of this leads to a perfect combination of sea, subtropical weather, lots of light and clean air. Fantastic beaches of Costa Calida are 10 minutes away. Motorway