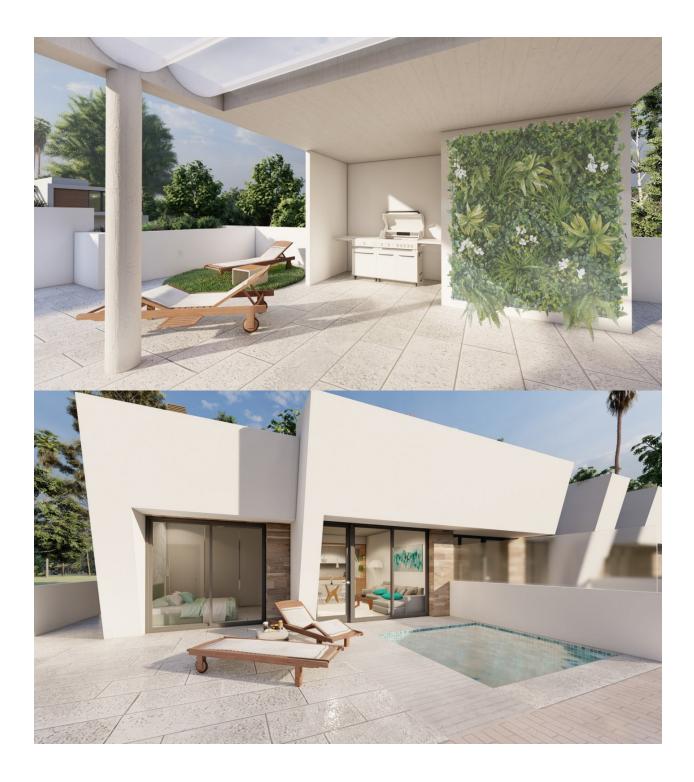

## DESCRIPTION

NEW BUILD PROPERTIES IN TORRE-PACHECO New Build complex of 2 corners bungalow style semi-detached villas and 2 townhouses located in Torre Pacheco, Costa Calida, Spain. Brand new designer properties with fabulous roof terraces with outdoor kitchen, BBQ, and toilet. Luxurious interiors and the finest fittings. Properties available with a choice of kitchen unit styles and tiles. Swimming pools are an optional extra and there is a large patio area and secure parking. Situated in a sought-after area of Torre Pacheco, a small traditional Spanish town 20 minutes inland from the Mar Menor. This ideal location gives you so much more for your money. Within walking distance to local amenities and many bars and restaurants. Torre Pacheco is surrounded by award winning golf courses and the whole region is regarded as one of the healthiest places to be in Spain. The sun shines on average 320 days a year. It is not for nothing that this coastal strip is called the "Costa Cálida" (warm coast). The humidity levels are very low. All of this leads to a perfect combination of sea, subtropical weather, lots of light and clean air. Fantastic beaches of Costa Calida are 10 minutes away. Motorway

# JARD RIVIÈRE ET TERRASSES N

- Terrasse ouverte
- barbecue / grillJard RIVER n privée