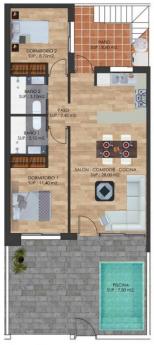

### VIVIENDAS MÓDULO 1 PLANTA PRIMERA

VIVIENDA M1 02

PLANTA BAJA

M2 UTILES M2 CONSTR. ESTANCIAS ABAJ 13,22 10,09 3,60 3,60 32,51 2,78 8,70 3,10 3,10 TOTAL SUP PLANTA BAJA M1 02 10,30 21,94 7,80 10,80 24,20 7,80 PATH JARD PLANTA PRIM ASEO BARBACOA SOLARIUM CU 3,74 4,63 23,12 2,75 3,90 TOTAL SUP PLANTA PRIMERA M1 02 31,49 m2 SOLARIUM 33,55 TOTAL SUP VIVIENDA M1 02 97,29 m2

VIVIENDA M1 03

SOLARIUM CUBIERTO SUP.: 23.12 m2.

|                | ESTANCIAS                                               | M2 UTILES | M2 CONSTR             |  |
|----------------|---------------------------------------------------------|-----------|-----------------------|--|
|                | PLANTA BAJA                                             |           |                       |  |
|                | DORMITORIO 1                                            | 11,40     | 13,22                 |  |
|                | DORMITORIO 2                                            | 8,70      | 10,09                 |  |
|                | BAÑO 1                                                  | 3,10      | 3,60                  |  |
|                | BAÑO 2                                                  | 3,10      | 3,60                  |  |
|                | SALÓN-COMEDOR-COCINA                                    | 28,00     | 32,51                 |  |
|                | PASO                                                    | 2,40      | 2,78                  |  |
|                |                                                         |           |                       |  |
| 0              | TOTAL SUP PLANTA BAJA M1 02                             |           | 65,80 m2              |  |
| M1 0           | PATIO                                                   | 10,30     | 10,80                 |  |
| DA             | JARDIN EXTERIOR                                         | 21,94     | 24,20                 |  |
| VEN            |                                                         |           |                       |  |
|                | PISCINA                                                 | 7,80      | 7,80                  |  |
| VIVIENDA M1 03 | PISCINA<br>PLANTA PRIMERA                               | 7,80      | 7,80                  |  |
| VIVIEN         |                                                         | 2,75      | 3,74                  |  |
| VIVIEN         | PLANTA PRIMERA                                          |           |                       |  |
| VIVIER         | PLANTA PRIMERA<br>ASEO                                  | 2,75      | 3,74                  |  |
| VIVIE          | PLANTA PRIMERA<br>ASEO<br>BARBACOA                      | 2,75 3,90 | 3,74<br>4,63          |  |
| VIVIE          | PLANTA PRIMERA<br>ASEO<br>BARBACOA<br>SOLARIUM CUBIERTO | 2,75 3,90 | 3,74<br>4,63<br>23,12 |  |