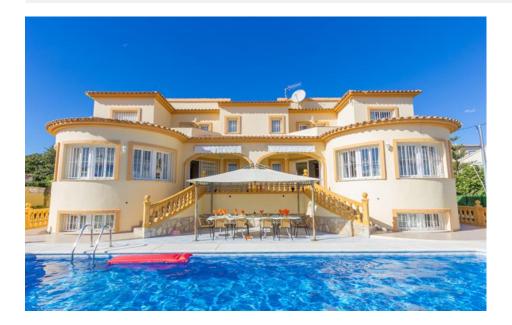

## **DESCRIPTION**

This property is only 1 minute walk from the sandbeach and seapromenade in Calpe! All amenities (supermarket, shops, bars and restaurants) are reachable within walking distance. Alicante Airport is 1 hour away by car. Peñon de Ifac Nature Reserve is a 10-minute drive from the villa. The villa offers sea view and features a private outdoor pool, sun terrace with sunbeds, gazebo and barbecue facilities. Parking is possible in a spacious garage and on parking units at the plot. This villa has 2 townhouses - which allowed to rent to 2 groups/families or to one bigger group. Fitted with tiled flooring, each is spread over 2 floors and they include satellite TV, dining and seating areas. The kitchen is equipped with an oven, dishwasher, freezer and microwave. In any basement are storage rooms, laundry and a further guest appartment with bathroom - which is currently not used. Each house has 2 twin rooms and 2 double rooms. There are 2 bathrooms with shower or bathtub. Bed linen and towels are provided. The property has access to the central heating- and wastwatersystem of the city of Calpe. Since 2014 the subject property is on the market for holiday rental - and was not vacant for 1 day! Also for the next year (2019), no more booking possible at this time! The management of booking is operated by an