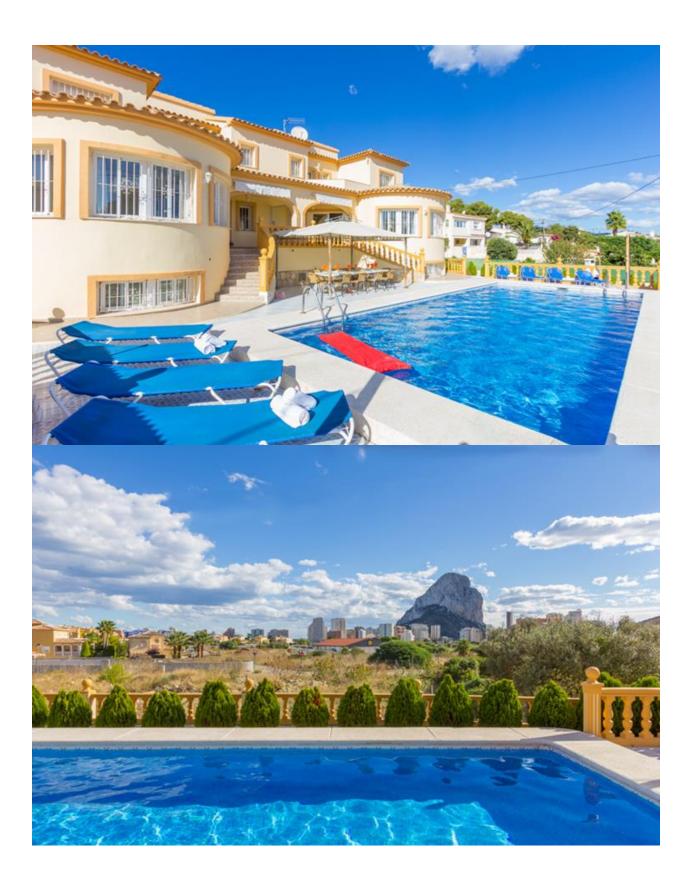

## **DESCRIPTION**

This property is only 1 minute walk from the sandbeach and seapromenade in Calpe! All amenities (supermarket, shops, bars and restaurants) are reachable within walking distance. Alicante Airport is 1 hour away by car. Peñon de Ifac Nature Reserve is a 10-minute drive from the villa. The villa offers sea view and features a private outdoor pool, sun terrace with sunbeds, gazebo and barbecue facilities. Parking is possible in a spacious garage and on parking units at the plot. This villa has 2 townhouses - which allowed to rent to 2 groups/families or to one bigger group. Fitted with tiled flooring, each is spread over 2 floors and they include satellite TV, dining and seating areas. The kitchen is equipped with an oven, dishwasher, freezer and microwave. In any basement are storage rooms, laundry and a further guest appartment with bathroom - which is currently not used. Each house has 2 twin rooms and 2 double rooms. There are 2 bathrooms with shower or bathtub. Bed linen and towels are provided. The property has access to the central heating- and wastwatersystem of the city of Calpe. Since 2014 the subject property is on the market for holiday rental - and was not vacant for 1 day! Also for the next year (2019), no more booking possible at this time! The management of booking is operated by an