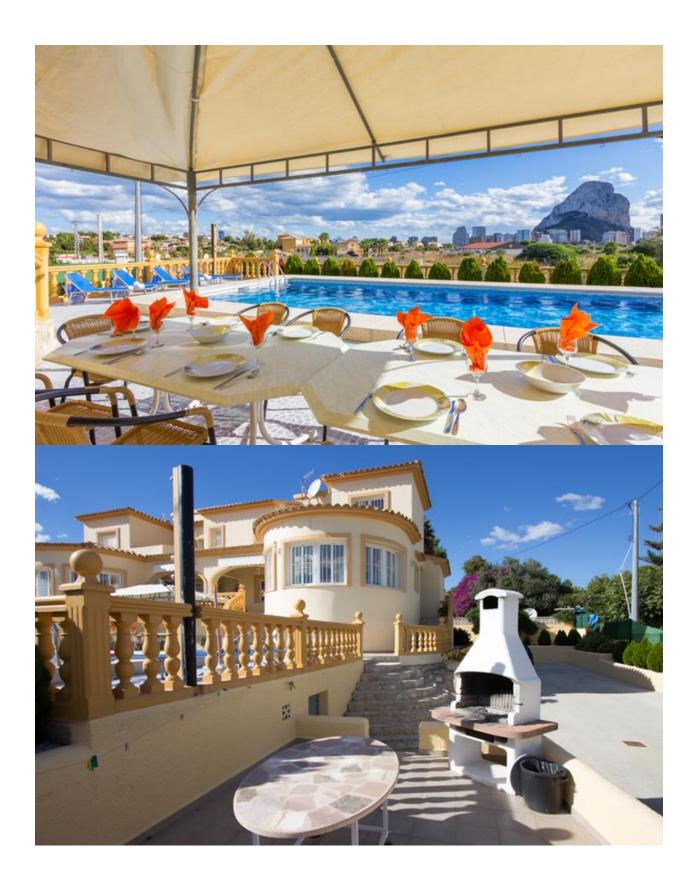

## **DESCRIPTION**

This property is only 1 minute walk from the sandbeach and seapromenade in Calpe! All amenities (supermarket, shops, bars and restaurants) are reachable within walking distance. Alicante Airport is 1 hour away by car. Peñon de Ifac Nature Reserve is a 10-minute drive from the villa. The villa offers sea view and features a private outdoor pool, sun terrace with sunbeds, gazebo and barbecue facilities. Parking is possible in a spacious garage and on parking units at the plot. This villa has 2 townhouses - which allowed to rent to 2 groups/families or to one bigger group. Fitted with tiled flooring, each is spread over 2 floors and they include satellite TV, dining and seating areas. The kitchen is equipped with an oven, dishwasher, freezer and microwave. In any basement are storage rooms, laundry and a further guest appartment with bathroom - which is currently not used. Each house has 2 twin rooms and 2 double rooms. There are 2 bathrooms with shower or bathtub. Bed linen and towels are provided. The property has access to the central heating- and wastwatersystem of the city of Calpe. Since 2014 the subject property is on the market for holiday rental - and was not vacant for 1 day! Also for the next year (2019), no more booking possible at this time! The management of booking is operated by an