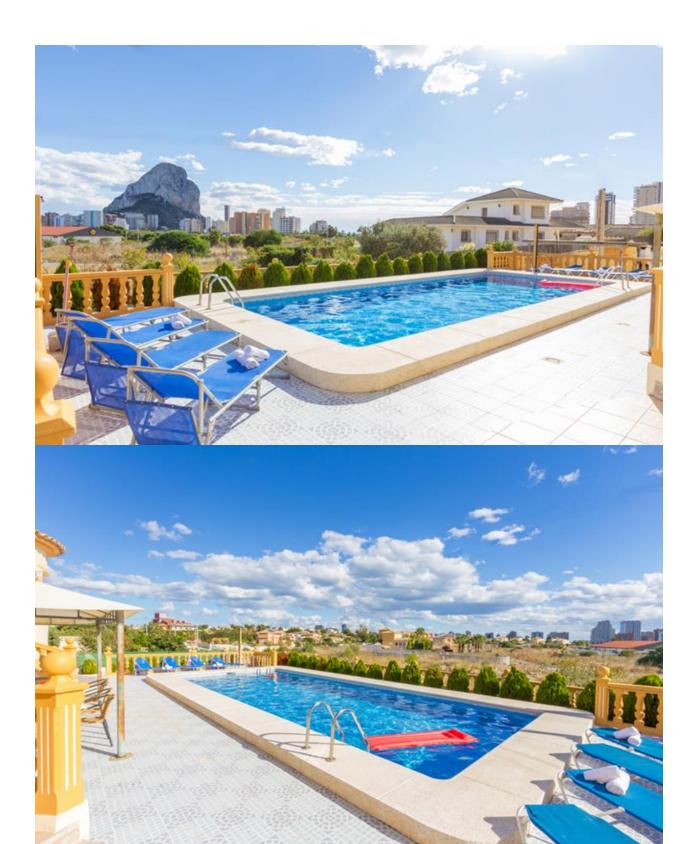

## **DESCRIPTION**

This property is only 1 minute walk from the sandbeach and seapromenade in Calpe! All amenities (supermarket, shops, bars and restaurants) are reachable within walking distance. Alicante Airport is 1 hour away by car. Peñon de Ifac Nature Reserve is a 10-minute drive from the villa. The villa offers sea view and features a private outdoor pool, sun terrace with sunbeds, gazebo and barbecue facilities. Parking is possible in a spacious garage and on parking units at the plot. This villa has 2 townhouses - which allowed to rent to 2 groups/families or to one bigger group. Fitted with tiled flooring, each is spread over 2 floors and they include satellite TV, dining and seating areas. The kitchen is equipped with an oven, dishwasher, freezer and microwave. In any basement are storage rooms, laundry and a further guest appartment with bathroom - which is currently not used. Each house has 2 twin rooms and 2 double rooms. There are 2 bathrooms with shower or bathtub. Bed linen and towels are provided. The property has access to the central heating- and wastwatersystem of the city of Calpe. Since 2014 the subject property is on the market for holiday rental - and was not vacant for 1 day! Also for the next year (2019), no more booking possible at this time! The management of booking is operated by an