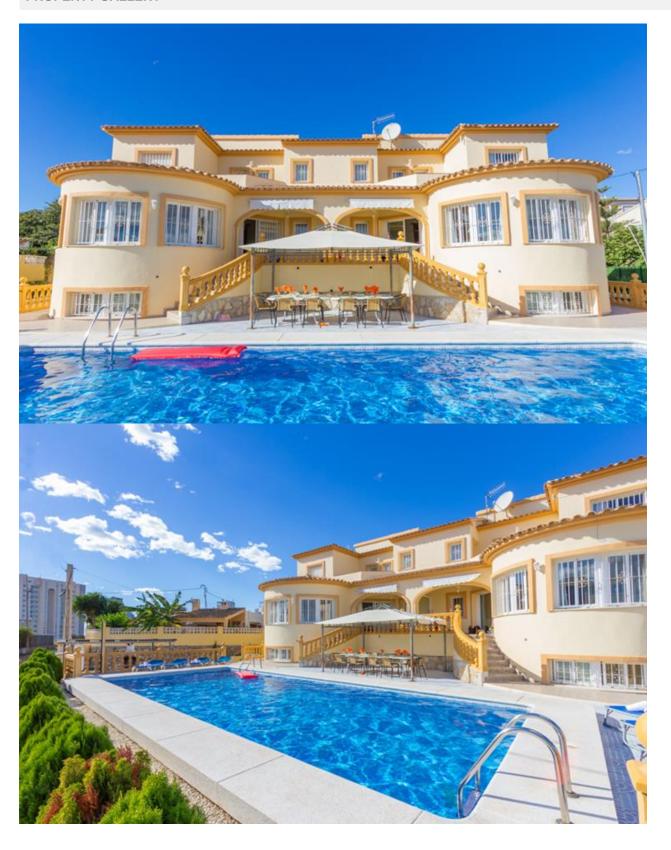

## **DESCRIPTION**

This property is only 1 minute walk from the sandbeach and seapromenade in Calpe! All amenities (supermarket, shops, bars and restaurants) are reachable within walking distance. Alicante Airport is 1 hour away by car. Peñon de Ifac Nature Reserve is a 10-minute drive from the villa. The villa offers sea view and features a private outdoor pool, sun terrace with sunbeds, gazebo and barbecue facilities. Parking is possible in a spacious garage and on parking units at the plot. This villa has 2 townhouses - which allowed to rent to 2 groups/families or to one bigger group. Fitted with tiled flooring, each is spread over 2 floors and they include satellite TV, dining and seating areas. The kitchen is equipped with an oven, dishwasher, freezer and microwave. In any basement are storage rooms, laundry and a further guest appartment with bathroom - which is currently not used. Each house has 2 twin rooms and 2 double rooms. There are 2 bathrooms with shower or bathtub. Bed linen and towels are provided. The property has access to the central heating- and wastwatersystem of the city of Calpe. Since 2014 the subject property is on the market for holiday rental - and was not vacant for 1 day! Also for the next year (2019), no more booking possible at this time! The management of booking is operated by an