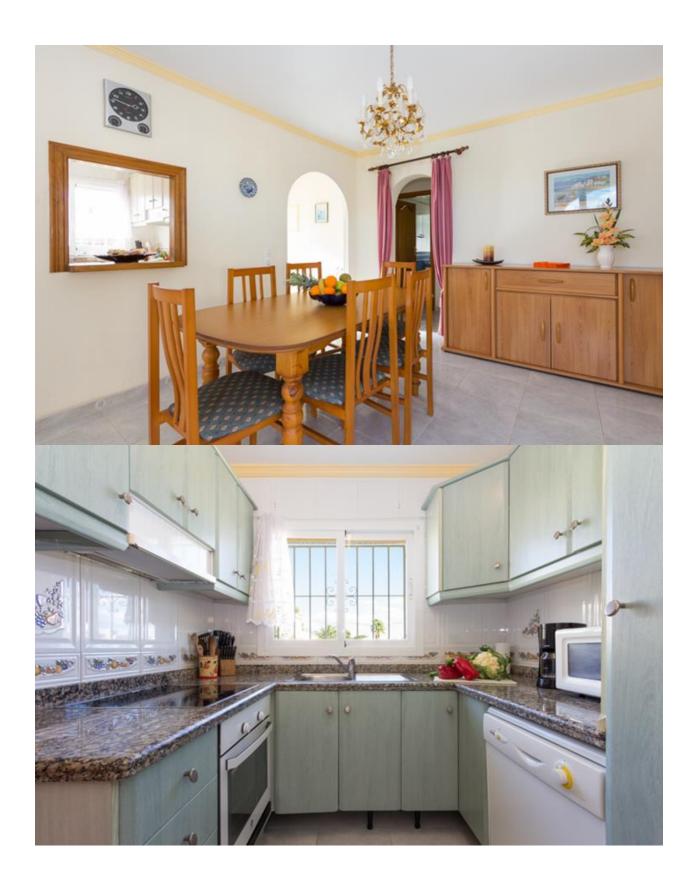

## **DESCRIPTION**

This property is only 1 minute walk from the sandbeach and seapromenade in Calpe! All amenities (supermarket, shops, bars and restaurants) are reachable within walking distance. Alicante Airport is 1 hour away by car. Peñon de Ifac Nature Reserve is a 10-minute drive from the villa. The villa offers sea view and features a private outdoor pool, sun terrace with sunbeds, gazebo and barbecue facilities. Parking is possible in a spacious garage and on parking units at the plot. This villa has 2 townhouses - which allowed to rent to 2 groups/families or to one bigger group. Fitted with tiled flooring, each is spread over 2 floors and they include satellite TV, dining and seating areas. The kitchen is equipped with an oven, dishwasher, freezer and microwave. In any basement are storage rooms, laundry and a further guest appartment with bathroom - which is currently not used. Each house has 2 twin rooms and 2 double rooms. There are 2 bathrooms with shower or bathtub. Bed linen and towels are provided. The property has access to the central heating- and wastwatersystem of the city of Calpe. Since 2014 the subject property is on the market for holiday rental - and was not vacant for 1 day! Also for the next year (2019), no more booking possible at this time! The management of booking is operated by an