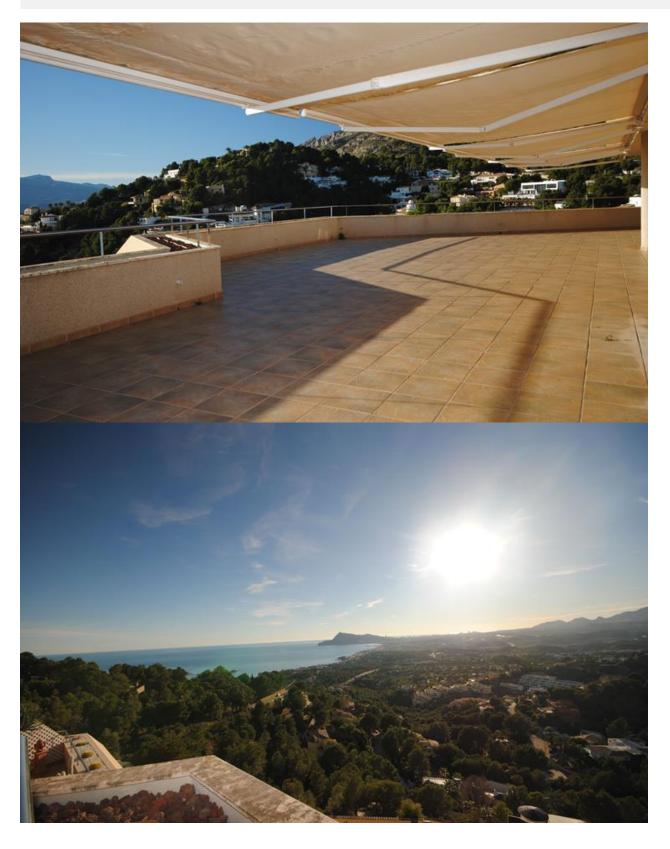

## **DESCRIPTION**

This outstanding property is located at one of the most famous and demanded locations of Altea, within an exclusive residential. The spacious apartment with a huge terrace provide the best views over the whole bay of Altea, up to Benidorm and the mountains of the Sierra Bernia. From the unobservable terrace you can enjoy a unique sunset and later the starry sky to the horizon. The 68 sqm living room has has a fully glazed front to the terrace. So you can enjoy the beautiful location and views even in cooler days. This beautiful 3-bedroom apartment with 2 bathrooms (1 ensuite) and furthermore 1 guest toilette comes with a fully equipped kitchen (oven and microwave from high quality german brand "Küppersbusch" etc.), underfloorheating, air condition, a descaling system for the water, builtin wardrobes in every bedroom and a spacious dressing room - adjacent to the master bedoom, a whirlpool in the ensuite bathroom and go-in-showers and Light spots in the ceiling as well as electric awnings and an outdoor shower. The gated residential with 24 hour security has a nice pool area and underground parking as well as a parking deck. A garage for 2 cars and a parking lot - with direct access to the apartment - is is included in the price. Are you interested in this property? Please complete the contact form, and we will get in touch