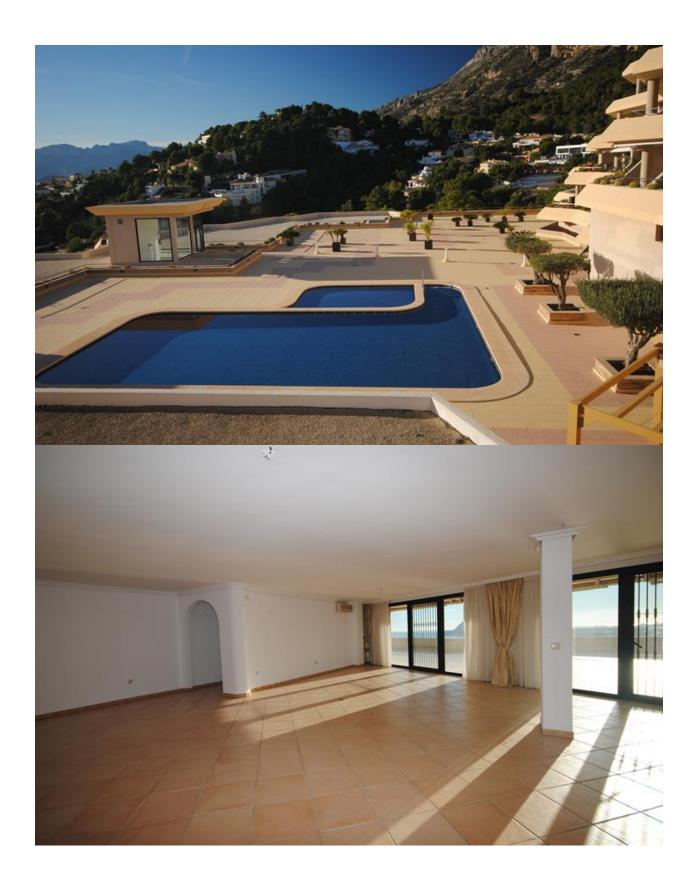

## **DESCRIPTION**

This outstanding property is located at one of the most famous and demanded locations of Altea, within an exclusive residential. The spacious apartment with a huge terrace provide the best views over the whole bay of Altea, up to Benidorm and the mountains of the Sierra Bernia. From the unobservable terrace you can enjoy a unique sunset and later the starry sky to the horizon. The 68 sqm living room has has a fully glazed front to the terrace. So you can enjoy the beautiful location and views even in cooler days. This beautiful 3-bedroom apartment with 2 bathrooms (1 ensuite) and furthermore 1 guest toilette comes with a fully equipped kitchen (oven and microwave from high quality german brand "Küppersbusch" etc.), underfloorheating, air condition, a descaling system for the water, builtin wardrobes in every bedroom and a spacious dressing room - adjacent to the master bedoom, a whirlpool in the ensuite bathroom and go-in-showers and Light spots in the ceiling as well as electric awnings and an outdoor shower. The gated residential with 24 hour security has a nice pool area and underground parking as well as a parking deck. A garage for 2 cars and a parking lot - with direct access to the apartment - is is included in the price. Are you interested in this property? Please complete the contact form, and we will get in touch