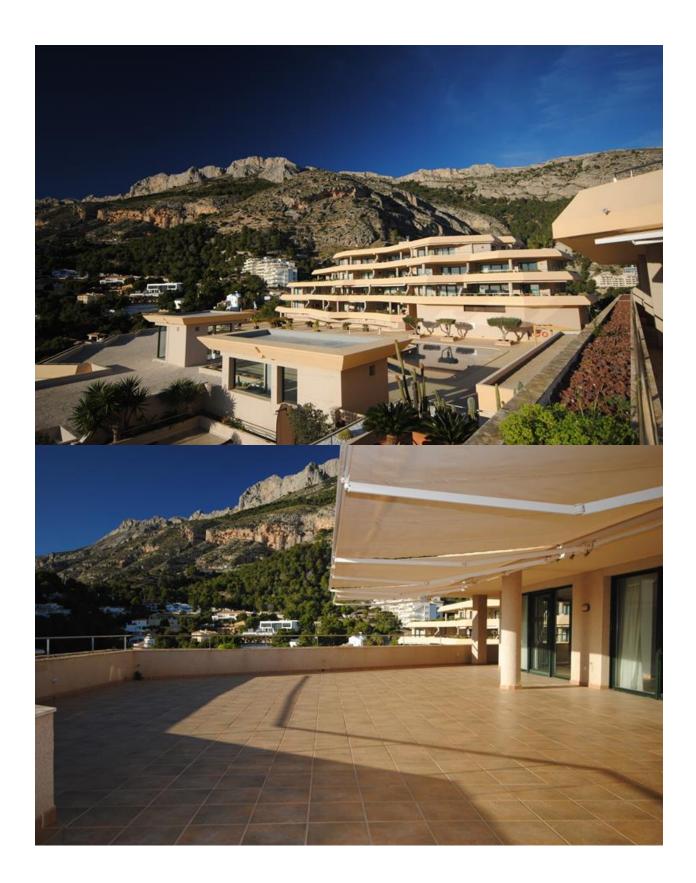

## **DESCRIPTION**

This outstanding property is located at one of the most famous and demanded locations of Altea, within an exclusive residential. The spacious apartment with a huge terrace provide the best views over the whole bay of Altea, up to Benidorm and the mountains of the Sierra Bernia. From the unobservable terrace you can enjoy a unique sunset and later the starry sky to the horizon. The 68 sqm living room has has a fully glazed front to the terrace. So you can enjoy the beautiful location and views even in cooler days. This beautiful 3-bedroom apartment with 2 bathrooms (1 ensuite) and furthermore 1 guest toilette comes with a fully equipped kitchen (oven and microwave from high quality german brand "Küppersbusch" etc.), underfloorheating, air condition, a descaling system for the water, builtin wardrobes in every bedroom and a spacious dressing room - adjacent to the master bedoom, a whirlpool in the ensuite bathroom and go-in-showers and Light spots in the ceiling as well as electric awnings and an outdoor shower. The gated residential with 24 hour security has a nice pool area and underground parking as well as a parking deck. A garage for 2 cars and a parking lot - with direct access to the apartment - is is included in the price. Are you interested in this property? Please complete the contact form, and we will get in touch