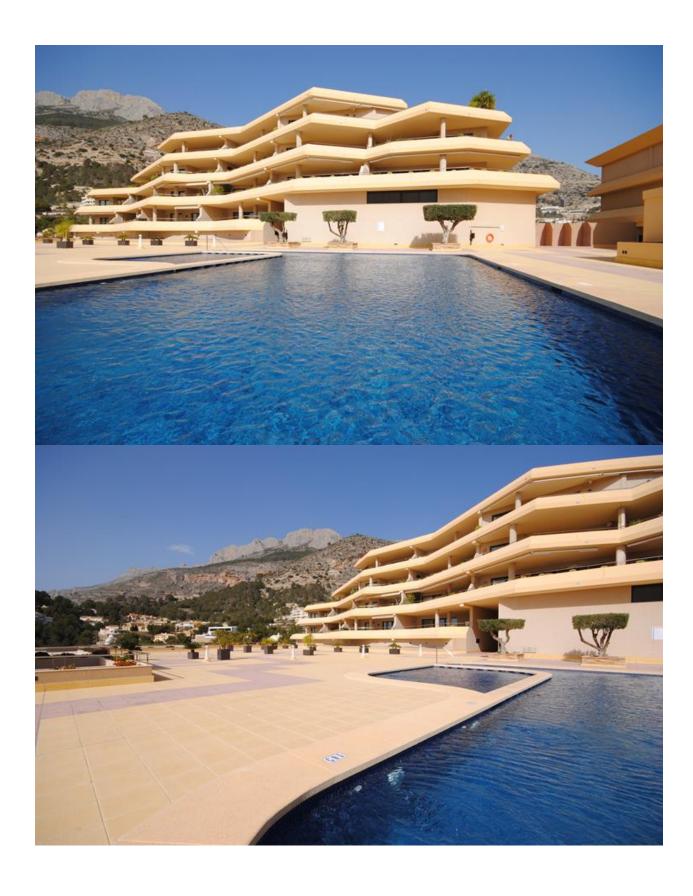

## **DESCRIPTION**

This outstanding property is located at one of the most famous and demanded locations of Altea, within an exclusive residential. The spacious apartment with a huge terrace provide the best views over the whole bay of Altea, up to Benidorm and the mountains of the Sierra Bernia. From the unobservable terrace you can enjoy a unique sunset and later the starry sky to the horizon. The 68 sqm living room has has a fully glazed front to the terrace. So you can enjoy the beautiful location and views even in cooler days. This beautiful 3-bedroom apartment with 2 bathrooms (1 ensuite) and furthermore 1 guest toilette comes with a fully equipped kitchen (oven and microwave from high quality german brand "Küppersbusch" etc.), underfloorheating, air condition, a descaling system for the water, builtin wardrobes in every bedroom and a spacious dressing room - adjacent to the master bedoom, a whirlpool in the ensuite bathroom and go-in-showers and Light spots in the ceiling as well as electric awnings and an outdoor shower. The gated residential with 24 hour security has a nice pool area and underground parking as well as a parking deck. A garage for 2 cars and a parking lot - with direct access to the apartment - is is included in the price. Are you interested in this property? Please complete the contact form, and we will get in touch