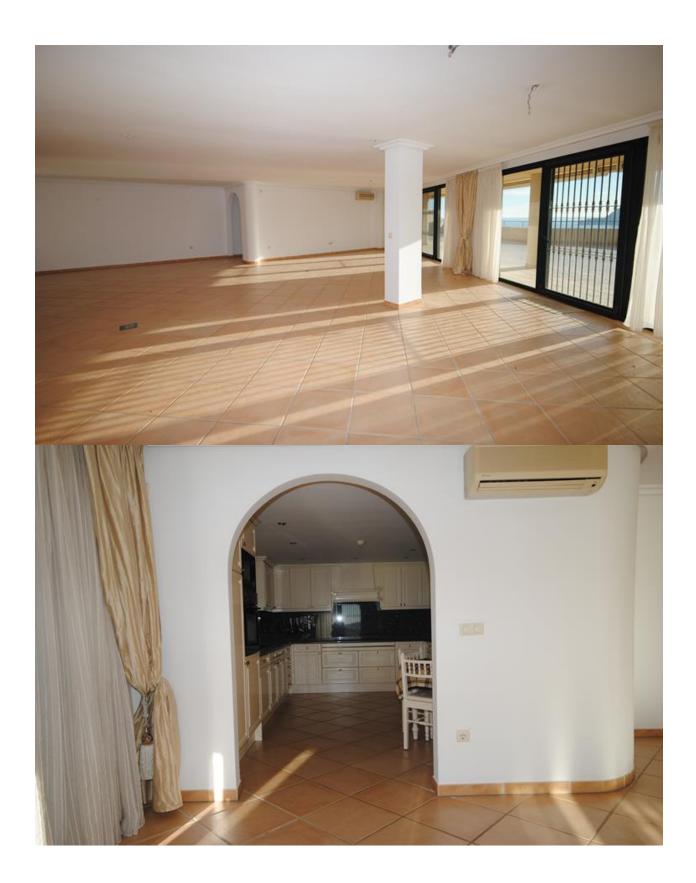

## **DESCRIPTION**

This outstanding property is located at one of the most famous and demanded locations of Altea, within an exclusive residential. The spacious apartment with a huge terrace provide the best views over the whole bay of Altea, up to Benidorm and the mountains of the Sierra Bernia. From the unobservable terrace you can enjoy a unique sunset and later the starry sky to the horizon. The 68 sqm living room has has a fully glazed front to the terrace. So you can enjoy the beautiful location and views even in cooler days. This beautiful 3-bedroom apartment with 2 bathrooms (1 ensuite) and furthermore 1 guest toilette comes with a fully equipped kitchen (oven and microwave from high quality german brand "Küppersbusch" etc.), underfloorheating, air condition, a descaling system for the water, builtin wardrobes in every bedroom and a spacious dressing room - adjacent to the master bedoom, a whirlpool in the ensuite bathroom and go-in-showers and Light spots in the ceiling as well as electric awnings and an outdoor shower. The gated residential with 24 hour security has a nice pool area and underground parking as well as a parking deck. A garage for 2 cars and a parking lot - with direct access to the apartment - is is included in the price. Are you interested in this property? Please complete the contact form, and we will get in touch