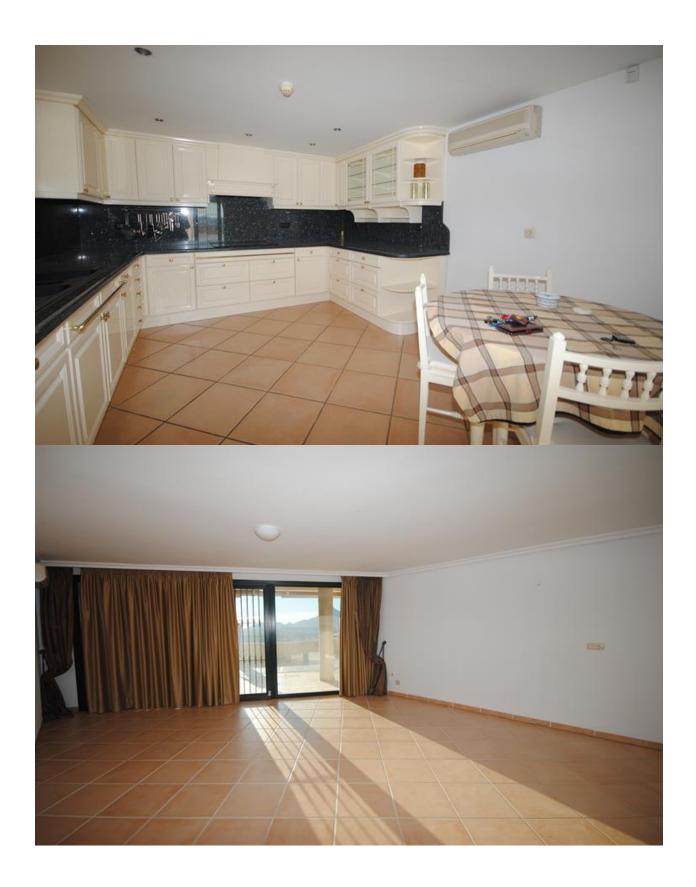

## **DESCRIPTION**

This outstanding property is located at one of the most famous and demanded locations of Altea, within an exclusive residential. The spacious apartment with a huge terrace provide the best views over the whole bay of Altea, up to Benidorm and the mountains of the Sierra Bernia. From the unobservable terrace you can enjoy a unique sunset and later the starry sky to the horizon. The 68 sqm living room has has a fully glazed front to the terrace. So you can enjoy the beautiful location and views even in cooler days. This beautiful 3-bedroom apartment with 2 bathrooms (1 ensuite) and furthermore 1 guest toilette comes with a fully equipped kitchen (oven and microwave from high quality german brand "Küppersbusch" etc.), underfloorheating, air condition, a descaling system for the water, builtin wardrobes in every bedroom and a spacious dressing room - adjacent to the master bedoom, a whirlpool in the ensuite bathroom and go-in-showers and Light spots in the ceiling as well as electric awnings and an outdoor shower. The gated residential with 24 hour security has a nice pool area and underground parking as well as a parking deck. A garage for 2 cars and a parking lot - with direct access to the apartment - is is included in the price. Are you interested in this property? Please complete the contact form, and we will get in touch