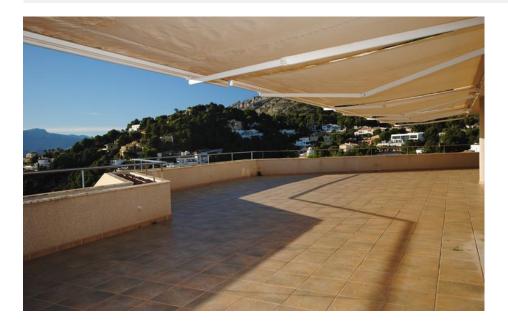

## **DESCRIPTION**

This outstanding property is located at one of the most famous and demanded locations of Altea, within an exclusive residential. The spacious apartment with a huge terrace provide the best views over the whole bay of Altea, up to Benidorm and the mountains of the Sierra Bernia. From the unobservable terrace you can enjoy a unique sunset and later the starry sky to the horizon. The 68 sqm living room has has a fully glazed front to the terrace. So you can enjoy the beautiful location and views even in cooler days. This beautiful 3-bedroom apartment with 2 bathrooms (1 ensuite) and furthermore 1 guest toilette comes with a fully equipped kitchen (oven and microwave from high quality german brand "Küppersbusch" etc.), underfloorheating, air condition, a descaling system for the water, builtin wardrobes in every bedroom and a spacious dressing room - adjacent to the master bedoom, a whirlpool in the ensuite bathroom and go-in-showers and Light spots in the ceiling as well as electric awnings and an outdoor shower. The gated residential with 24 hour security has a nice pool area and underground parking as well as a parking deck. A garage for 2 cars and a parking lot - with direct access to the apartment - is is included in the price. Are you interested in this property? Please complete the contact form, and we will get in touch