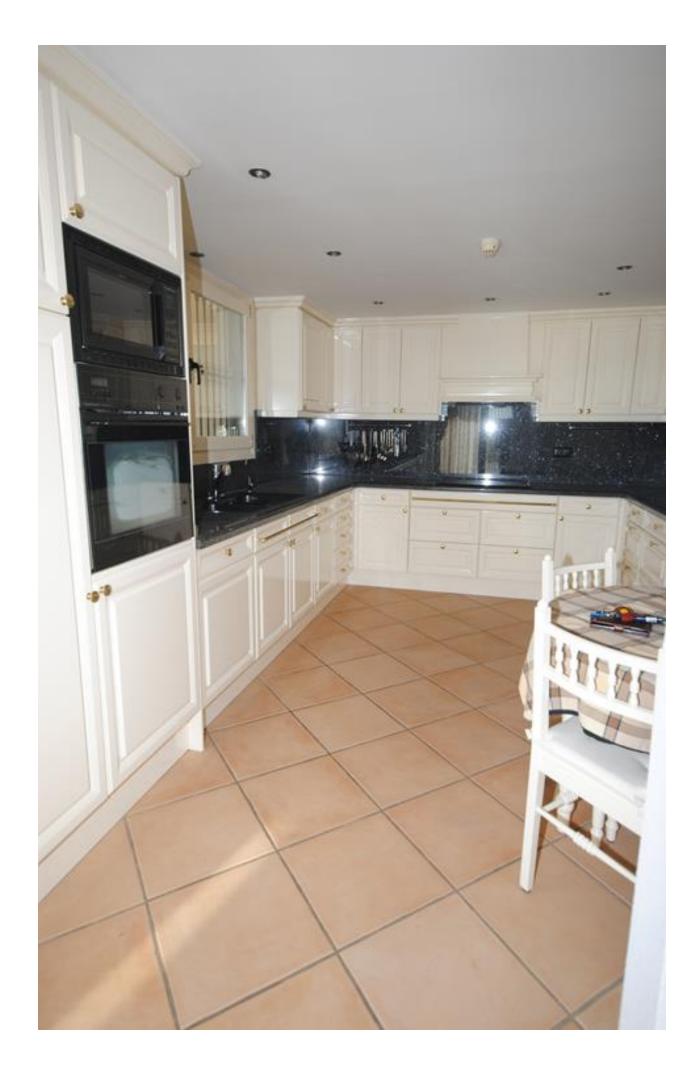

## **DESCRIPTION**

This outstanding property is located at one of the most famous and demanded locations of Altea, within an exclusive residential. The spacious apartment with a huge terrace provide the best views over the whole bay of Altea, up to Benidorm and the mountains of the Sierra Bernia. From the unobservable terrace you can enjoy a unique sunset and later the starry sky to the horizon. The 68 sqm living room has has a fully glazed front to the terrace. So you can enjoy the beautiful location and views even in cooler days. This beautiful 3-bedroom apartment with 2 bathrooms (1 ensuite) and furthermore 1 guest toilette comes with a fully equipped kitchen (oven and microwave from high quality german brand "Küppersbusch" etc.), underfloorheating, air condition, a descaling system for the water, builtin wardrobes in every bedroom and a spacious dressing room - adjacent to the master bedoom, a whirlpool in the ensuite bathroom and go-in-showers and Light spots in the ceiling as well as electric awnings and an outdoor shower. The gated residential with 24 hour security has a nice pool area and underground parking as well as a parking deck. A garage for 2 cars and a parking lot - with direct access to the apartment - is is included in the price. Are you interested in this property? Please complete the contact form, and we will get in touch