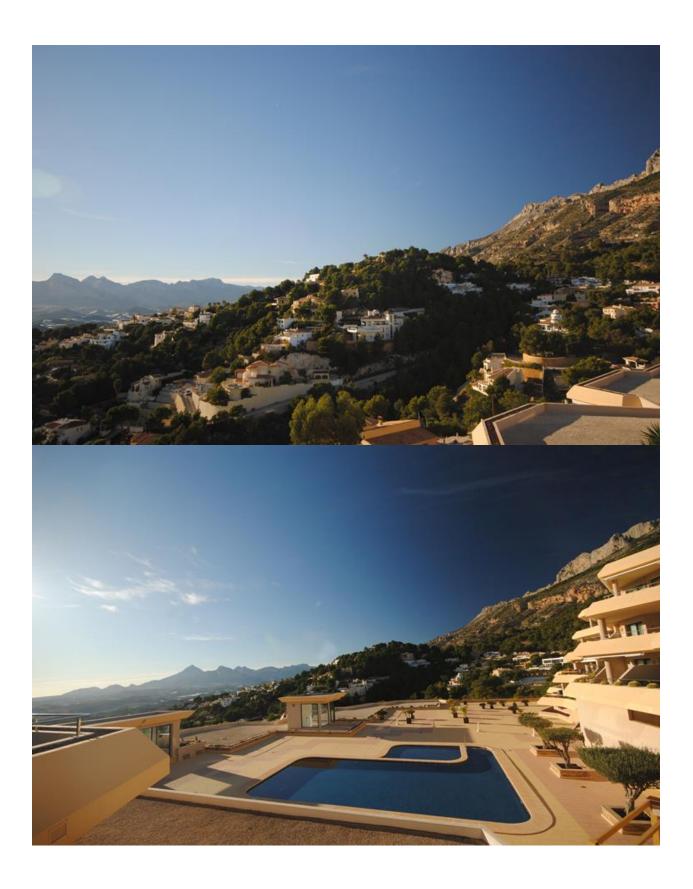

## **DESCRIPTION**

This outstanding property is located at one of the most famous and demanded locations of Altea, within an exclusive residential. The spacious apartment with a huge terrace provide the best views over the whole bay of Altea, up to Benidorm and the mountains of the Sierra Bernia. From the unobservable terrace you can enjoy a unique sunset and later the starry sky to the horizon. The 68 sqm living room has has a fully glazed front to the terrace. So you can enjoy the beautiful location and views even in cooler days. This beautiful 3-bedroom apartment with 2 bathrooms (1 ensuite) and furthermore 1 guest toilette comes with a fully equipped kitchen (oven and microwave from high quality german brand "Küppersbusch" etc.), underfloorheating, air condition, a descaling system for the water, builtin wardrobes in every bedroom and a spacious dressing room - adjacent to the master bedoom, a whirlpool in the ensuite bathroom and go-in-showers and Light spots in the ceiling as well as electric awnings and an outdoor shower. The gated residential with 24 hour security has a nice pool area and underground parking as well as a parking deck. A garage for 2 cars and a parking lot - with direct access to the apartment - is is included in the price. Are you interested in this property? Please complete the contact form, and we will get in touch