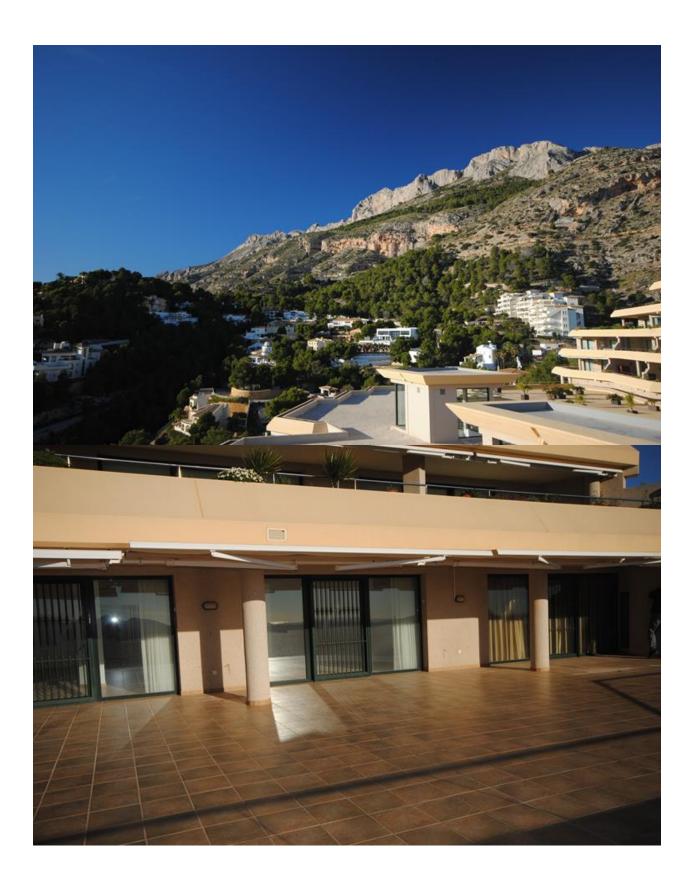

## **DESCRIPTION**

This outstanding property is located at one of the most famous and demanded locations of Altea, within an exclusive residential. The spacious apartment with a huge terrace provide the best views over the whole bay of Altea, up to Benidorm and the mountains of the Sierra Bernia. From the unobservable terrace you can enjoy a unique sunset and later the starry sky to the horizon. The 68 sqm living room has has a fully glazed front to the terrace. So you can enjoy the beautiful location and views even in cooler days. This beautiful 3-bedroom apartment with 2 bathrooms (1 ensuite) and furthermore 1 guest toilette comes with a fully equipped kitchen (oven and microwave from high quality german brand "Küppersbusch" etc.), underfloorheating, air condition, a descaling system for the water, builtin wardrobes in every bedroom and a spacious dressing room - adjacent to the master bedoom, a whirlpool in the ensuite bathroom and go-in-showers and Light spots in the ceiling as well as electric awnings and an outdoor shower. The gated residential with 24 hour security has a nice pool area and underground parking as well as a parking deck. A garage for 2 cars and a parking lot - with direct access to the apartment - is is included in the price. Are you interested in this property? Please complete the contact form, and we will get in touch