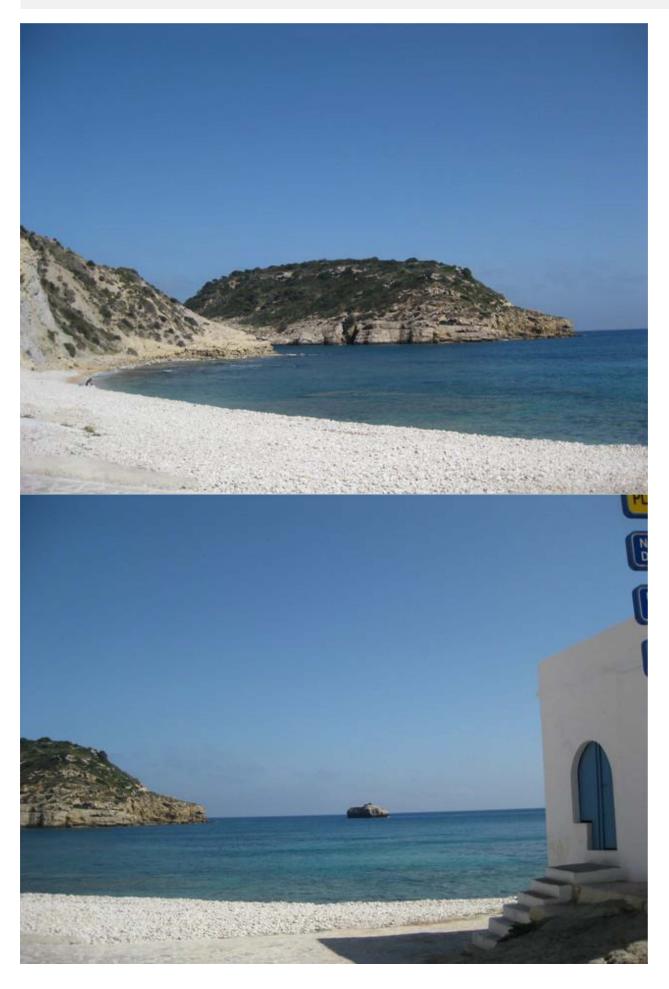

## DESCRIPTION

This plot is located 100 away from the beautiful beach of Prtixol with the Isla Portixol. It consists of 2 seperate parts: 1.148 sqm and 1.198 sqm. For each of this plots a building permit for the construction of 300 sqm house area is granted and documented. It's possible to unite both plots to a 2.346 sqm building plot, to develop a property of approx. a 600 sqm. Seaview is given. Are you interested in this property? It is also possible to buy the plots individually.