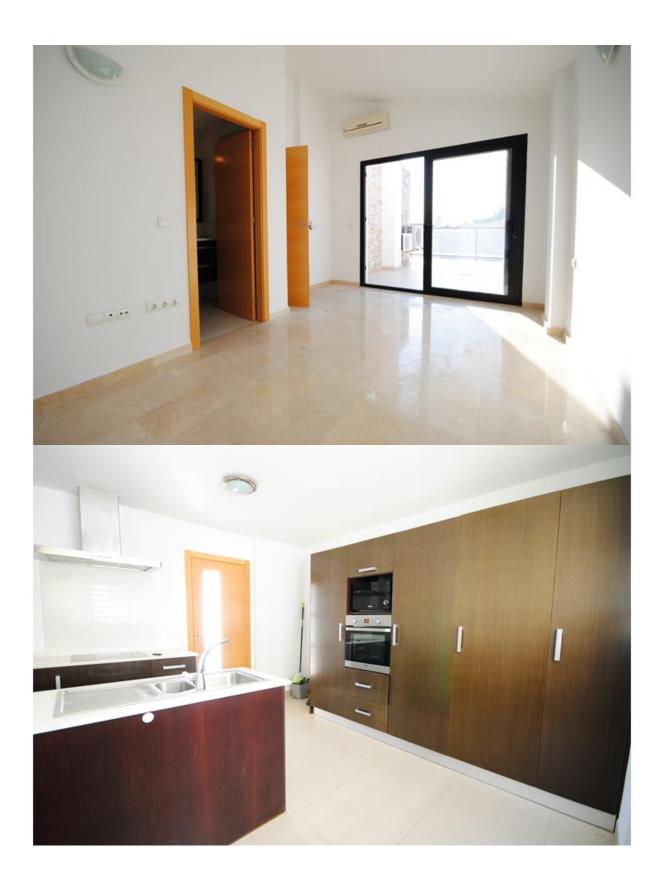

## **DESCRIPTION**

Beautiful villa with private pool and easy to maintain garden with citrus trees at the foot of the mountain. On the spacious property there is a separate storage room with washing machine and a large barbeque. The bright and large living room is accessible through both the main entrance and the terrace. It extends in height over 2 floors and offers plenty of space. The fitted kitchen is spacious and offers plenty of cupboards. On the ground floor there are also two bedrooms and a bathroom. On the ground floor there is a large room with access to the roof terrace and another bathroom. The house has air conditioning (cold / warm) and solar for hot water. BEACH OF EL ALBIR / BENIDORM: 15 min. SUPERMARKETS, BARS AND RESTAURANTS: 5 min. SPORTS CLUB: 5 min. INTERNATIONAL SCHOOL: 10 min. HOSPITAL: 15 min. ALICANTE AIRPORT: 45 min. Are you interested in this property?