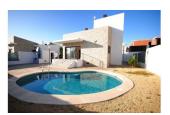

## **DESCRIPTION**

Beautiful villa with private pool and easy to maintain garden with citrus trees at the foot of the mountain. On the spacious property there is a separate storage room with washing machine and a large barbeque. The bright and large living room is accessible through both the main entrance and the terrace. It extends in height over 2 floors and offers plenty of space. The fitted kitchen is spacious and offers plenty of cupboards. On the ground floor there are also two bedrooms and a bathroom. On the ground floor there is a large room with access to the roof terrace and another bathroom. The house has air conditioning (cold / warm) and solar for hot water. BEACH OF EL ALBIR / BENIDORM: 15 min. SUPERMARKETS, BARS AND RESTAURANTS: 5 min. SPORTS CLUB: 5 min. INTERNATIONAL SCHOOL: 10 min. HOSPITAL: 15 min. ALICANTE AIRPORT: 45 min. Are you interested in this property?