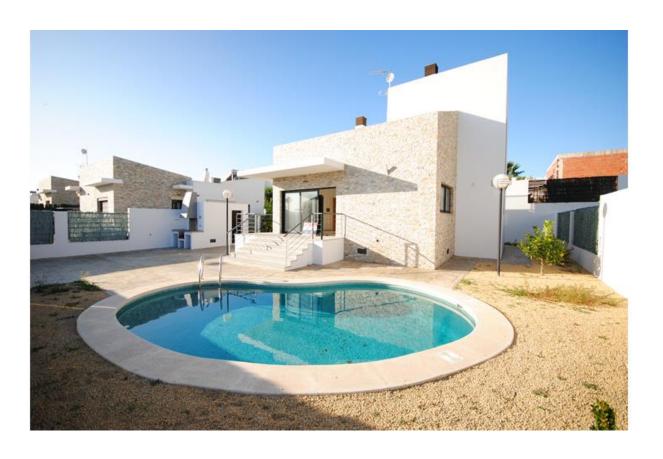

## **DESCRIPTION**

Beautiful villa with private pool and easy to maintain garden with citrus trees at the foot of the mountain. On the spacious property there is a separate storage room with washing machine and a large barbeque. The bright and large living room is accessible through both the main entrance and the terrace. It extends in height over 2 floors and offers plenty of space. The fitted kitchen is spacious and offers plenty of cupboards. On the ground floor there are also two bedrooms and a bathroom. On the ground floor there is a large room with access to the roof terrace and another bathroom. The house has air conditioning (cold / warm) and solar for hot water. BEACH OF EL ALBIR / BENIDORM: 15 min. SUPERMARKETS, BARS AND RESTAURANTS: 5 min. SPORTS CLUB: 5 min. INTERNATIONAL SCHOOL: 10 min. HOSPITAL: 15 min. ALICANTE AIRPORT: 45 min. Are you interested in this property?