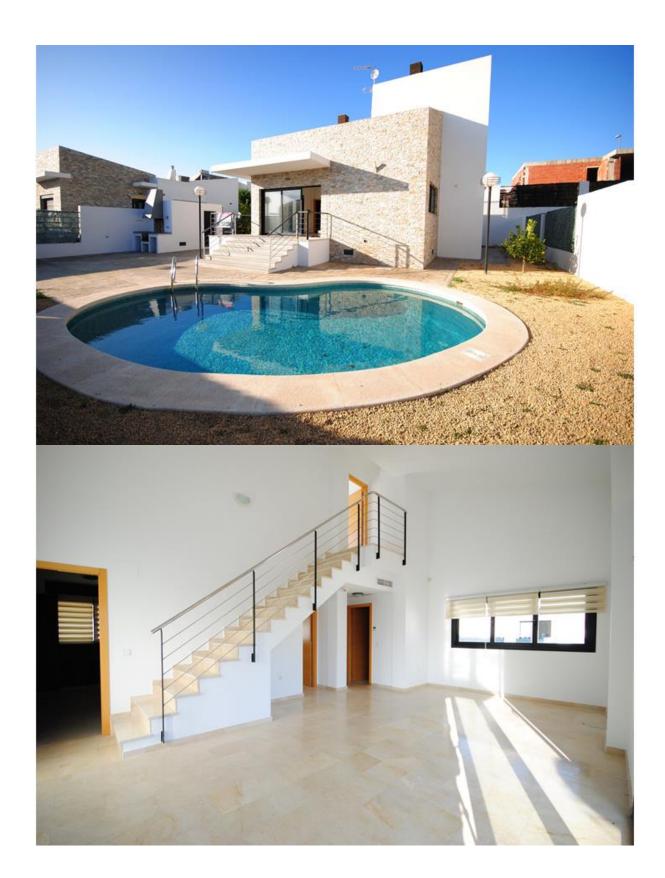

## **DESCRIPTION**

Beautiful villa with private pool and easy to maintain garden with citrus trees at the foot of the mountain. On the spacious property there is a separate storage room with washing machine and a large barbeque. The bright and large living room is accessible through both the main entrance and the terrace. It extends in height over 2 floors and offers plenty of space. The fitted kitchen is spacious and offers plenty of cupboards. On the ground floor there are also two bedrooms and a bathroom. On the ground floor there is a large room with access to the roof terrace and another bathroom. The house has air conditioning (cold / warm) and solar for hot water. BEACH OF EL ALBIR / BENIDORM: 15 min. SUPERMARKETS, BARS AND RESTAURANTS: 5 min. SPORTS CLUB: 5 min. INTERNATIONAL SCHOOL: 10 min. HOSPITAL: 15 min. ALICANTE AIRPORT: 45 min. Are you interested in this property?