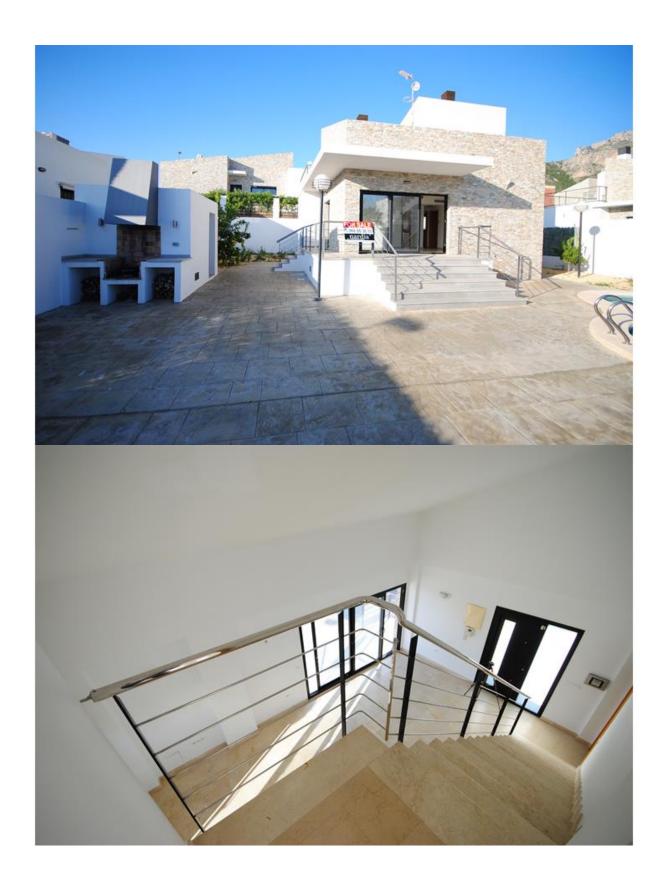

## **DESCRIPTION**

Beautiful villa with private pool and easy to maintain garden with citrus trees at the foot of the mountain. On the spacious property there is a separate storage room with washing machine and a large barbeque. The bright and large living room is accessible through both the main entrance and the terrace. It extends in height over 2 floors and offers plenty of space. The fitted kitchen is spacious and offers plenty of cupboards. On the ground floor there are also two bedrooms and a bathroom. On the ground floor there is a large room with access to the roof terrace and another bathroom. The house has air conditioning (cold / warm) and solar for hot water. BEACH OF EL ALBIR / BENIDORM: 15 min. SUPERMARKETS, BARS AND RESTAURANTS: 5 min. SPORTS CLUB: 5 min. INTERNATIONAL SCHOOL: 10 min. HOSPITAL: 15 min. ALICANTE AIRPORT: 45 min. Are you interested in this property?