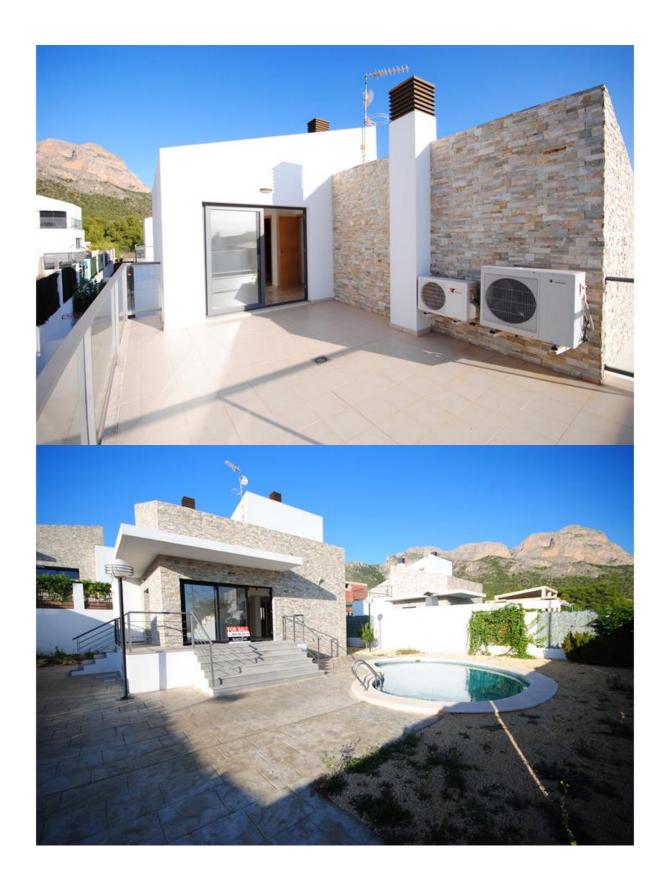

## **DESCRIPTION**

Beautiful villa with private pool and easy to maintain garden with citrus trees at the foot of the mountain. On the spacious property there is a separate storage room with washing machine and a large barbeque. The bright and large living room is accessible through both the main entrance and the terrace. It extends in height over 2 floors and offers plenty of space. The fitted kitchen is spacious and offers plenty of cupboards. On the ground floor there are also two bedrooms and a bathroom. On the ground floor there is a large room with access to the roof terrace and another bathroom. The house has air conditioning (cold / warm) and solar for hot water. BEACH OF EL ALBIR / BENIDORM: 15 min. SUPERMARKETS, BARS AND RESTAURANTS: 5 min. SPORTS CLUB: 5 min. INTERNATIONAL SCHOOL: 10 min. HOSPITAL: 15 min. ALICANTE AIRPORT: 45 min. Are you interested in this property?