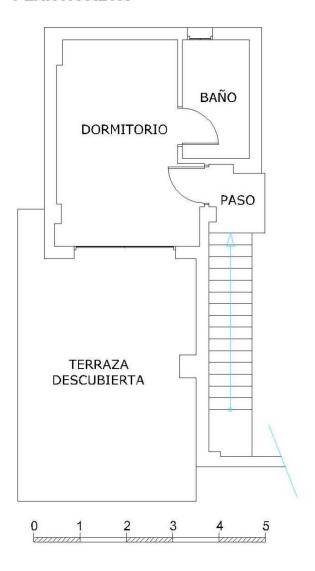

the terrace. It extends in height over 2 floors and offers plenty of space. The fitted kitchen is spacious and offers plenty of cupboards. On the ground floor there are also two bedrooms and a bathroom. On the ground floor there is a large room with access to the roof terrace and another bathroom. The house has air conditioning (cold / warm) and solar for hot water. BEACH OF EL ALBIR / BENIDORM: 15 min. SUPERMARKETS, BARS AND RESTAURANTS: 5 min. SPORTS CLUB: 5 min. INTERNATIONAL SCHOOL: 10 min. HOSPITAL: 15 min. ALICANTE AIRPORT: 45 min. Are you interested in this property?

## **CERTIFICAT ÉNERGÉTIQUE**



**VIEW** 

CLIMATISATION

PARKING PAS. CAR

JARD RIVIÈRE ET TERRASSES N

• Panoramico

• Central

Garage no. Car: 1

• Jard RIVER n privée



## **PLANTA BAJA**



## **PLANTA ALTA**























"OUR EXPERIENCE IS YOUR GUARANTEE"