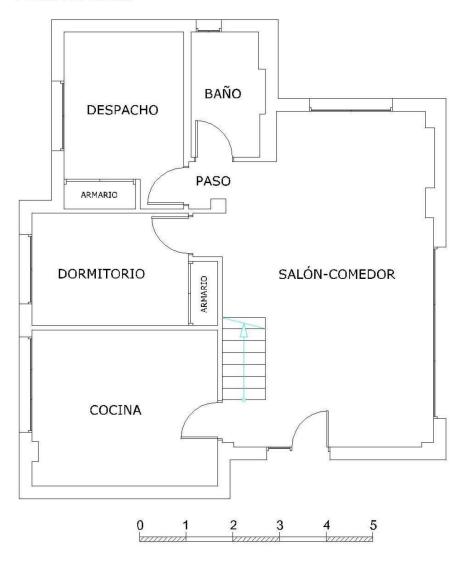

the main entrance and the terrace. It extends in height over 2 floors and offers plenty of space. The fitted kitchen is spacious and offers plenty of cupboards. On the ground floor there are also two bedrooms and a bathroom. On the ground floor there is a large room with access to the roof terrace and another bathroom. The house has air conditioning (cold / warm) and solar for hot water. BEACH OF EL ALBIR / BENIDORM: 15 min. SUPERMARKETS, BARS AND RESTAURANTS: 5 min. SPORTS CLUB: 5 min. INTERNATIONAL SCHOOL: 10 min. HOSPITAL: 15 min. ALICANTE AIRPORT: 45 min. Are you interested in this property?

## **CERTIFICAT ÉNERGÉTIQUE**



**VIEW** 

CLIMATISATION

PARKING PAS. CAR

JARD RIVIÈRE ET TERRASSES N

• Panoramico

• Central

Garage no. Car: 1

• Jard RIVER n privée



## **PLANTA BAJA**



## **PLANTA ALTA**























"OUR EXPERIENCE IS YOUR GUARANTEE"