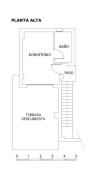

## **PLANTA ALTA**

"OUR EXPERIENCE IS YOUR GUARANTEE"

## **DESCRIPTION**

Beautiful villa with private pool and easy to maintain garden with citrus trees at the foot of the mountain. On the spacious property there is a separate storage room with washing machine and a large barbeque. The bright and large living room is accessible through both the main entrance and the terrace. It extends in height over 2 floors and offers plenty of space. The fitted kitchen is spacious and offers plenty of cupboards. On the ground floor there are also two bedrooms and a bathroom. On the ground floor there is a large room with access to the roof terrace and another bathroom. The house has air conditioning (cold / warm) and solar for hot water. BEACH OF EL ALBIR / BENIDORM: 15 min. SUPERMARKETS, BARS AND RESTAURANTS: 5 min. SPORTS CLUB: 5 min. INTERNATIONAL SCHOOL: 10 min. HOSPITAL: 15 min. ALICANTE AIRPORT: 45 min. Are you interested in this property?