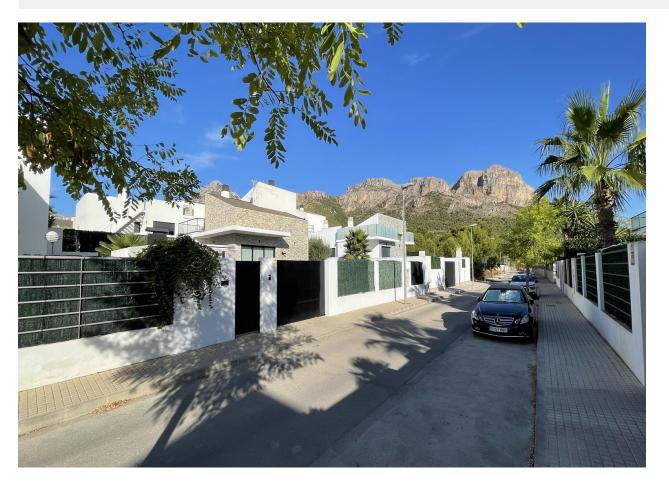

## **DESCRIPTION**

Beautiful villa with private pool and easy to maintain garden with citrus trees at the foot of the mountain. On the spacious property there is a separate storage room with washing machine and a large barbeque. The bright and large living room is accessible through both the main entrance and the terrace. It extends in height over 2 floors and offers plenty of space. The fitted kitchen is spacious and offers plenty of cupboards. On the ground floor there are also two bedrooms and a bathroom. On the ground floor there is a large room with access to the roof terrace and another bathroom. The house has air conditioning (cold / warm) and solar for hot water. BEACH OF EL ALBIR / BENIDORM: 15 min. SUPERMARKETS, BARS AND RESTAURANTS: 5 min. SPORTS CLUB: 5 min. INTERNATIONAL SCHOOL: 10 min. HOSPITAL: 15 min. ALICANTE AIRPORT: 45 min. Are you interested in this property?