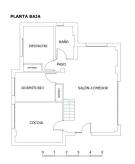

## **PLANTA BAJA**

## **DESCRIPTION**

Beautiful villa with private pool and easy to maintain garden with citrus trees at the foot of the mountain. On the spacious property there is a separate storage room with washing machine and a large barbeque. The bright and large living room is accessible through both the main entrance and the terrace. It extends in height over 2 floors and offers plenty of space. The fitted kitchen is spacious and offers plenty of cupboards. On the ground floor there are also two bedrooms and a bathroom. On the ground floor there is a large room with access to the roof terrace and another bathroom. The house has air conditioning (cold / warm) and solar for hot water. BEACH OF EL ALBIR / BENIDORM: 15 min. SUPERMARKETS, BARS AND RESTAURANTS: 5 min. SPORTS CLUB: 5 min. INTERNATIONAL SCHOOL: 10 min. HOSPITAL: 15 min. ALICANTE AIRPORT: 45 min. Are you interested in this property?