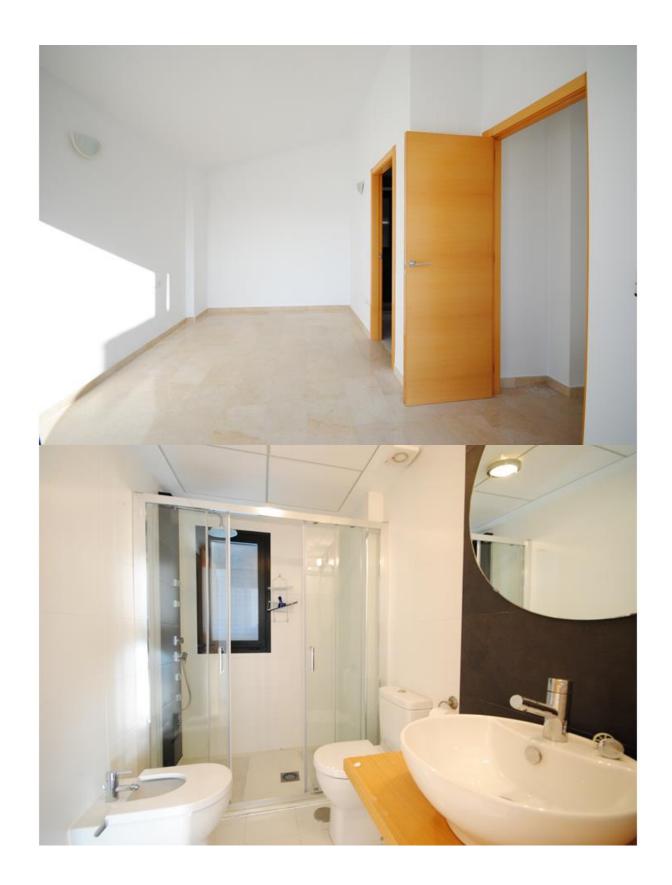

## **DESCRIPTION**

Beautiful villa with private pool and easy to maintain garden with citrus trees at the foot of the mountain. On the spacious property there is a separate storage room with washing machine and a large barbeque. The bright and large living room is accessible through both the main entrance and the terrace. It extends in height over 2 floors and offers plenty of space. The fitted kitchen is spacious and offers plenty of cupboards. On the ground floor there are also two bedrooms and a bathroom. On the ground floor there is a large room with access to the roof terrace and another bathroom. The house has air conditioning (cold / warm) and solar for hot water. BEACH OF EL ALBIR / BENIDORM: 15 min. SUPERMARKETS, BARS AND RESTAURANTS: 5 min. SPORTS CLUB: 5 min. INTERNATIONAL SCHOOL: 10 min. HOSPITAL: 15 min. ALICANTE AIRPORT: 45 min. Are you interested in this property?