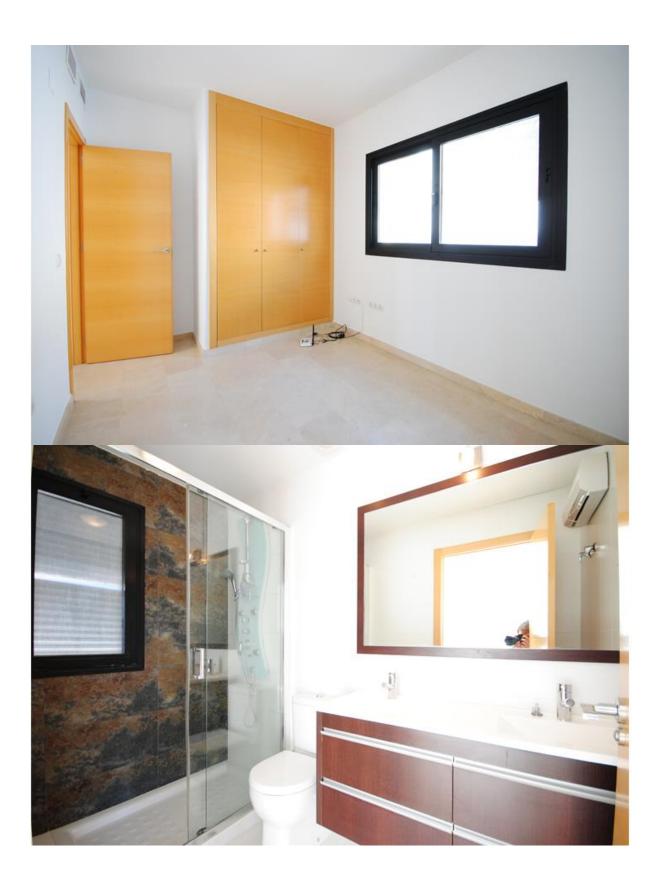

## **DESCRIPTION**

Beautiful villa with private pool and easy to maintain garden with citrus trees at the foot of the mountain. On the spacious property there is a separate storage room with washing machine and a large barbeque. The bright and large living room is accessible through both the main entrance and the terrace. It extends in height over 2 floors and offers plenty of space. The fitted kitchen is spacious and offers plenty of cupboards. On the ground floor there are also two bedrooms and a bathroom. On the ground floor there is a large room with access to the roof terrace and another bathroom. The house has air conditioning (cold / warm) and solar for hot water. BEACH OF EL ALBIR / BENIDORM: 15 min. SUPERMARKETS, BARS AND RESTAURANTS: 5 min. SPORTS CLUB: 5 min. INTERNATIONAL SCHOOL: 10 min. HOSPITAL: 15 min. ALICANTE AIRPORT: 45 min. Are you interested in this property?