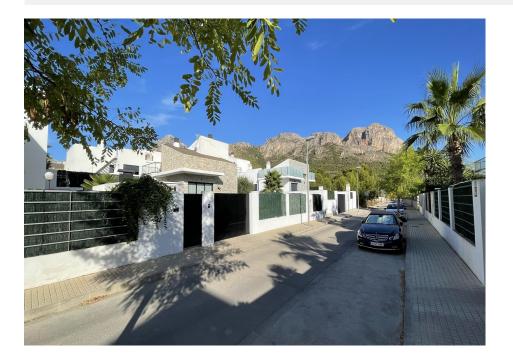

## **DESCRIPTION**

Beautiful villa with private pool and easy to maintain garden with citrus trees at the foot of the mountain. On the spacious property there is a separate storage room with washing machine and a large barbeque. The bright and large living room is accessible through both the main entrance and the terrace. It extends in height over 2 floors and offers plenty of space. The fitted kitchen is spacious and offers plenty of cupboards. On the ground floor there are also two bedrooms and a bathroom. On the ground floor there is a large room with access to the roof terrace and another bathroom. The house has air conditioning (cold / warm) and solar for hot water. BEACH OF EL ALBIR / BENIDORM: 15 min. SUPERMARKETS, BARS AND RESTAURANTS: 5 min. SPORTS CLUB: 5 min. INTERNATIONAL SCHOOL: 10 min. HOSPITAL: 15 min. ALICANTE AIRPORT: 45 min. Are you interested in this property?