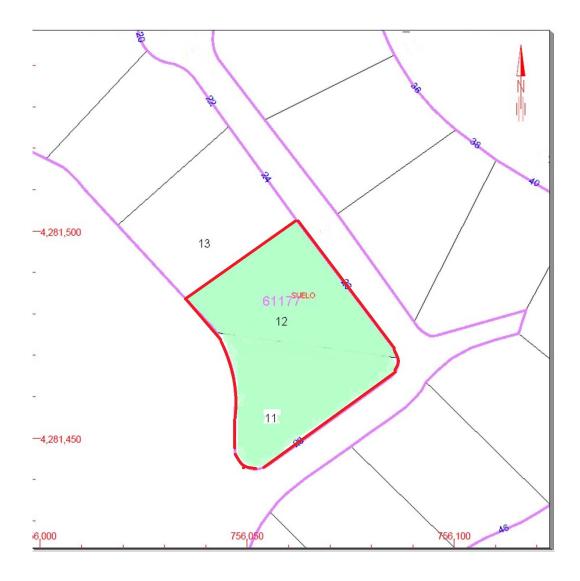

REF: # 11001 ALTEA

| INFO             |           |
|------------------|-----------|
| PRIX:            | 576.450 € |
| TYPE:            | Champ     |
| CITY:            | Altea     |
| CHAMBRES:        | -         |
| Ba ENFANTS:      | -         |
| Built ( m2 ):    | -         |
| pas ( m2 ):      | 1.647     |
| Terrasse ( m2 ): | -         |
| A ENFANTS:       | -         |
| de plante:       | -         |
| MESSAGE          | -         |

## **DESCRIPTION**

Plot of 1.647m2 on a corner with fantastic open views to the bay of Altea and the mountains. Ideal to build your dream home in Altea on the Costa Blanca. Panoramic views to the mountains with the Mediteranean Sea at the horizon. The 2 plots together are 1.647m2 and allow for a villa of 576 m2 to be build. We have some beautiful ideas of the villa you can build on the plot! Contact our team for more information. Are you interested in this property?