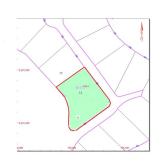

REF: # 11001 ALTEA

| INFO             |           |
|------------------|-----------|
| PRIX:            | 576.450 € |
| TYPE:            | Champ     |
| CITY:            | Altea     |
| CHAMBRES:        | -         |
| Ba ENFANTS:      | -         |
| Built ( m2 ):    | -         |
| pas ( m2 ):      | 1.647     |
| Terrasse ( m2 ): | -         |
| A ENFANTS:       | -         |
| de plante:       | -         |
| MESSAGE          | -         |

## **DESCRIPTION**

Plot of 1.647m2 on a corner with fantastic open views to the bay of Altea and the mountains. Ideal to build your dream home in Altea on the Costa Blanca. Panoramic views to the mountains with the Mediteranean Sea at the horizon. The 2 plots together are 1.647m2 and allow for a villa of 576 m2 to be build. We have some beautiful ideas of the villa you can build on the plot! Contact our team for more information. Are you interested in this property?