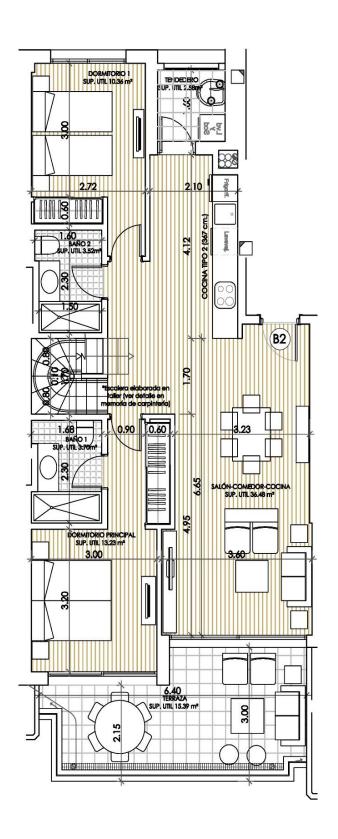

### **EXTRA**

- intégré
- Porte de sécurité
- Double vitrage
- Laundry

| SUPERFICIES UTILES/FLOOR AREA            |           |  |
|------------------------------------------|-----------|--|
| DORMITORIO 1/ BEDROOM 1                  | 13,23 m2  |  |
| DORMITORIO 2/BEDROOM 2                   | 10,36 m2  |  |
| BAÑO 1/BATHROOM 1                        | 3,70 m2   |  |
| BAÑO 2/BATHROOM 2                        | 3,52 m2   |  |
| SALON-COCINA/LIVING ROOM-KITCHEN         | 36,48 m2  |  |
| GALERIA/LAUNDRY ROOM                     | 2,58 m2   |  |
| ESCALERA SUBIDA SOLARIUM/SOLARIUM STAIRS | 3,40 m2   |  |
| VESTIBULO/LOBBY                          | 2,03 m2   |  |
| TOTAL                                    | 75,30 m2  |  |
| TERRAZA/TERRACE                          | 15,39 m2  |  |
| SOI ARIUM                                | 57,41 m2  |  |
| TOTAL                                    | 148,10 m2 |  |