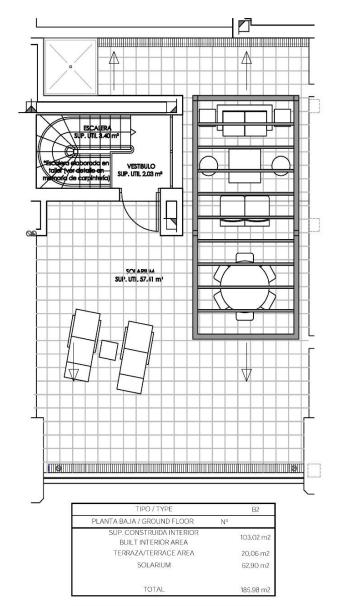

### **EXTRA**

- intégré
- Porte de sécurité
- Double vitrage
- Laundry

| SUPERFICIES UTILES/FLOOR AREA            |           |  |
|------------------------------------------|-----------|--|
| DORMITORIO 1/ BEDROOM 1                  | 13,23 m2  |  |
| DORMITORIO 2/BEDROOM 2                   | 10,36 m2  |  |
| BAÑO 1/BATHROOM 1                        | 3,70 m2   |  |
| BAÑO 2/BATHROOM 2                        | 3,52 m2   |  |
| SALON-COCINA/LIVING ROOM-KITCHEN         | 36,48 m2  |  |
| GALERIA/LAUNDRY ROOM                     | 2,58 m2   |  |
| ESCALERA SUBIDA SOLARIUM/SOLARIUM STAIRS | 3,40 m2   |  |
| VESTIBULO/LOBBY                          | 2,03 m2   |  |
| TOTAL                                    | 75,30 m2  |  |
| TERRAZA/TERRACE                          | 15,39 m2  |  |
| SOI ARIUM                                | 57,41 m2  |  |
| TOTAL                                    | 148,10 m2 |  |