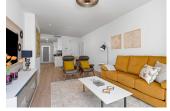

### DESCRIPTION

NEW BUILD EXCLUSIVE PENTHOUSE APARTMENT IN VILLAMARTIN AREA - lovely communal facilitates and close to all amenities! This 103m2 Penthouse apartment consists of 2 spacious bedrooms with fitted wardrobes, 2 bathrooms, open plan kitchen and the living room, laundry room, 20m2 private terrace and a large 62m2 private solarium. This residential complex offers a large communal swimming pool, green areas, sauna, children's playground and gym! Located in the privileged area of Villamartin, in an excellent position close to shops, sports centres, schools, golf courses and some of the most beautiful beaches in the region! The properties are delivered with white goods, LED lighting package, underfloor heating and shower screens in bathrooms, ducted A/C installed, Legrand smart home system installed, aerothermal system for hot water, motorized blinds and private parking space. Villamartín offers a wide range of services, it has been a golf tourist attraction for over 40 years therefore as expected from a residential complex of this standard all the services are fully developed and built around one of the most prestigious golf courses on the Costa