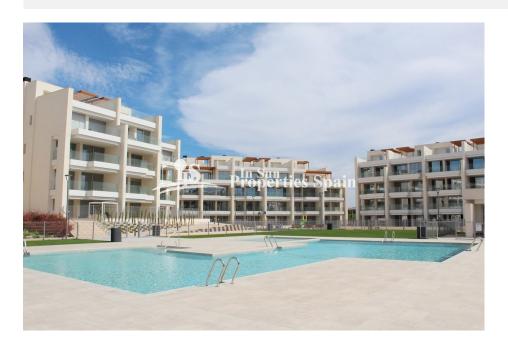

### DESCRIPTION

NEW BUILD EXCLUSIVE PENTHOUSE APARTMENT IN VILLAMARTIN AREA - lovely communal facilitates and close to all amenities! This 103m2 Penthouse apartment consists of 2 spacious bedrooms with fitted wardrobes, 2 bathrooms, open plan kitchen and the living room, laundry room, 20m2 private terrace and a large 62m2 private solarium. This residential complex offers a large communal swimming pool, green areas, sauna, children's playground and gym! Located in the privileged area of Villamartin, in an excellent position close to shops, sports centres, schools, golf courses and some of the most beautiful beaches in the region! The properties are delivered with white goods, LED lighting package, underfloor heating and shower screens in bathrooms, ducted A/C installed, Legrand smart home system installed, aerothermal system for hot water, motorized blinds and private parking space. Villamartín offers a wide range of services, it has been a golf tourist attraction for over 40 years therefore as expected from a residential complex of this standard all the services are fully developed and built around one of the most prestigious golf courses on the Costa

#### **ZONES**

Sud-Ouest

Vide

- stockage
- Sauna
- ou chambre BAIGNADE
- Gymnasio

### JARD RIVIÈRE ET **TERRASSES N**

- Terrasse ouverte
- Feux extérieurs
- Playground
- Paysage
- clôtures
- Jard RIVER Communauté