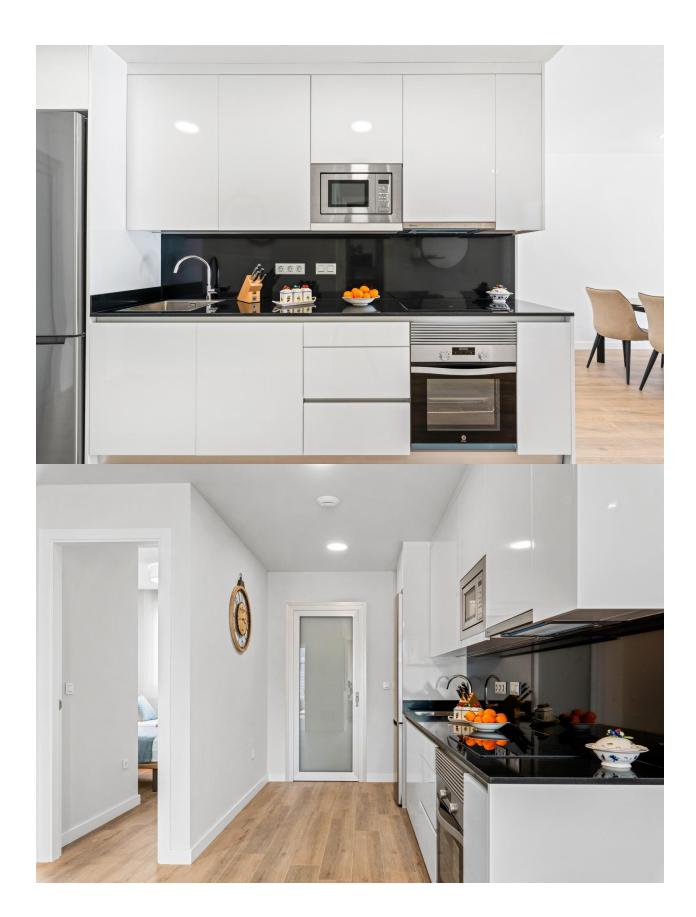

### DESCRIPTION

NEW BUILD EXCLUSIVE PENTHOUSE APARTMENT IN VILLAMARTIN AREA - lovely communal facilitates and close to all amenities! This 103m2 Penthouse apartment consists of 2 spacious bedrooms with fitted wardrobes, 2 bathrooms, open plan kitchen and the living room, laundry room, 20m2 private terrace and a large 62m2 private solarium. This residential complex offers a large communal swimming pool, green areas, sauna, children's playground and gym! Located in the privileged area of Villamartin, in an excellent position close to shops, sports centres, schools, golf courses and some of the most beautiful beaches in the region! The properties are delivered with white goods, LED lighting package, underfloor heating and shower screens in bathrooms, ducted A/C installed, Legrand smart home system installed, aerothermal system for hot water, motorized blinds and private parking space. Villamartín offers a wide range of services, it has been a golf tourist attraction for over 40 years therefore as expected from a residential complex of this standard all the services are fully developed and built around one of the most prestigious golf courses on the Costa

### CUISINE

- cuisine
- cuisine équipée
- granit