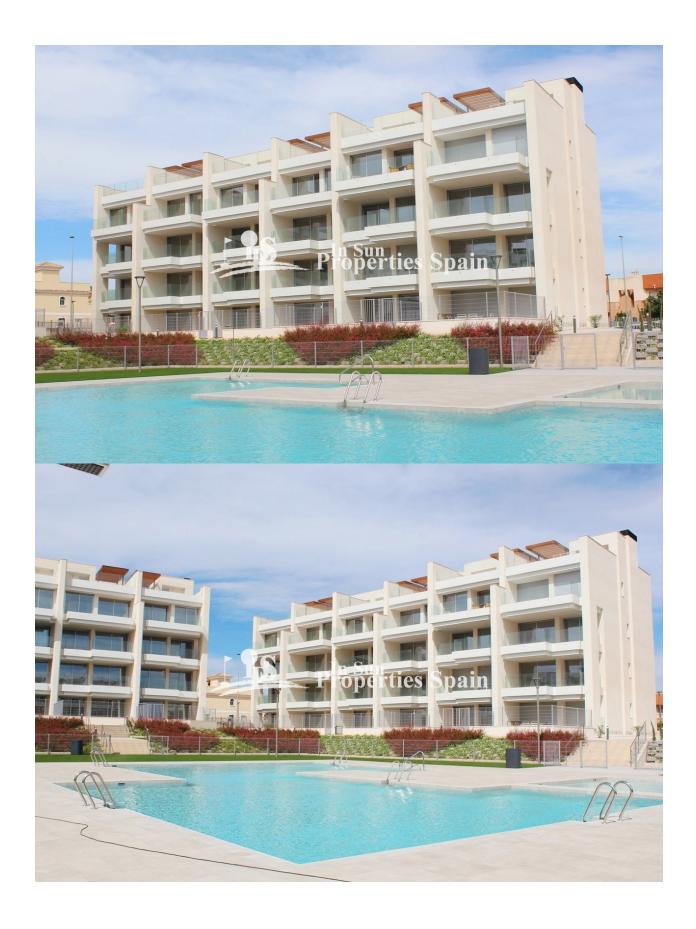

### DESCRIPTION

NEW BUILD EXCLUSIVE PENTHOUSE APARTMENT IN VILLAMARTIN AREA - lovely communal facilitates and close to all amenities! This 103m2 Penthouse apartment consists of 2 spacious bedrooms with fitted wardrobes, 2 bathrooms, open plan kitchen and the living room, laundry room, 20m2 private terrace and a large 62m2 private solarium. This residential complex offers a large communal swimming pool, green areas, sauna, children's playground and gym! Located in the privileged area of Villamartin, in an excellent position close to shops, sports centres, schools, golf courses and some of the most beautiful beaches in the region! The properties are delivered with white goods, LED lighting package, underfloor heating and shower screens in bathrooms, ducted A/C installed, Legrand smart home system installed, aerothermal system for hot water, motorized blinds and private parking space. Villamartín offers a wide range of services, it has been a golf tourist attraction for over 40 years therefore as expected from a residential complex of this standard all the services are fully developed and built around one of the most prestigious golf courses on the Costa

#### **ZONES**

Sud-Ouest

Vide

- stockage
- Sauna
- ou chambre BAIGNADE
- Gymnasio