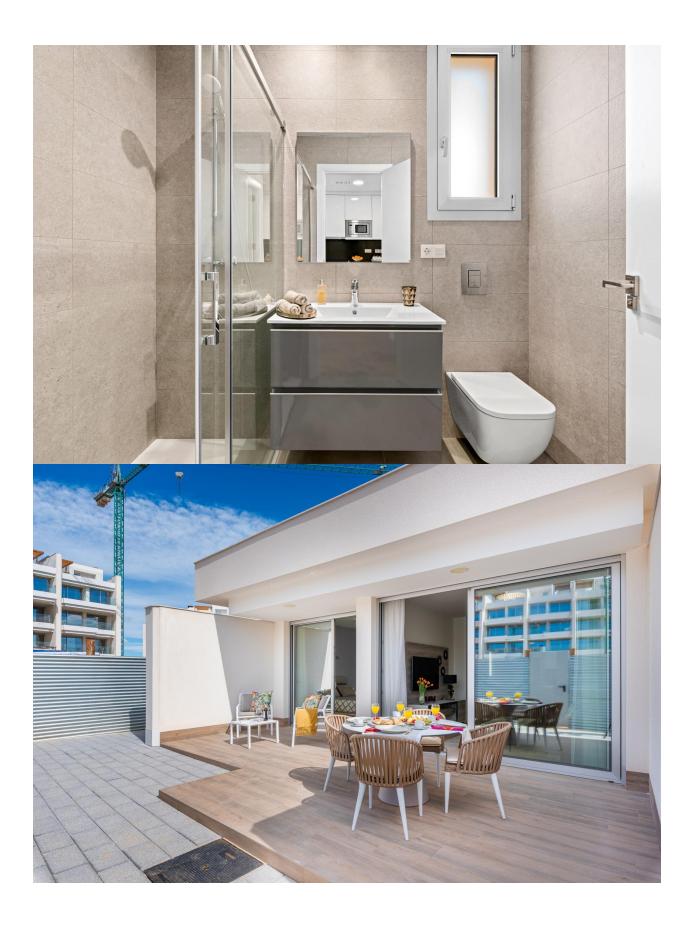

### DESCRIPTION

NEW BUILD EXCLUSIVE PENTHOUSE APARTMENT IN VILLAMARTIN AREA - lovely communal facilitates and close to all amenities! This 103m2 Penthouse apartment consists of 2 spacious bedrooms with fitted wardrobes, 2 bathrooms, open plan kitchen and the living room, laundry room, 20m2 private terrace and a large 62m2 private solarium. This residential complex offers a large communal swimming pool, green areas, sauna, children's playground and gym! Located in the privileged area of Villamartin, in an excellent position close to shops, sports centres, schools, golf courses and some of the most beautiful beaches in the region! The properties are delivered with white goods, LED lighting package, underfloor heating and shower screens in bathrooms, ducted A/C installed, Legrand smart home system installed, aerothermal system for hot water, motorized blinds and private parking space. Villamartín offers a wide range of services, it has been a golf tourist attraction for over 40 years therefore as expected from a residential complex of this standard all the services are fully developed and built around one of the most prestigious golf courses on the Costa