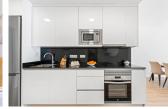

### DESCRIPTION

NEW BUILD EXCLUSIVE PENTHOUSE APARTMENT IN VILLAMARTIN AREA - lovely communal facilitates and close to all amenities! This 103m2 Penthouse apartment consists of 2 spacious bedrooms with fitted wardrobes, 2 bathrooms, open plan kitchen and the living room, laundry room, 20m2 private terrace and a large 62m2 private solarium. This residential complex offers a large communal swimming pool, green areas, sauna, children's playground and gym! Located in the privileged area of Villamartin, in an excellent position close to shops, sports centres, schools, golf courses and some of the most beautiful beaches in the region! The properties are delivered with white goods, LED lighting package, underfloor heating and shower screens in bathrooms, ducted A/C installed, Legrand smart home system installed, aerothermal system for hot water, motorized blinds and private parking space. Villamartín offers a wide range of services, it has been a golf tourist attraction for over 40 years therefore as expected from a residential complex of this standard all the services are fully developed and built around one of the most prestigious golf courses on the Costa

### CUISINE

- cuisine
- cuisine équipée
- granit