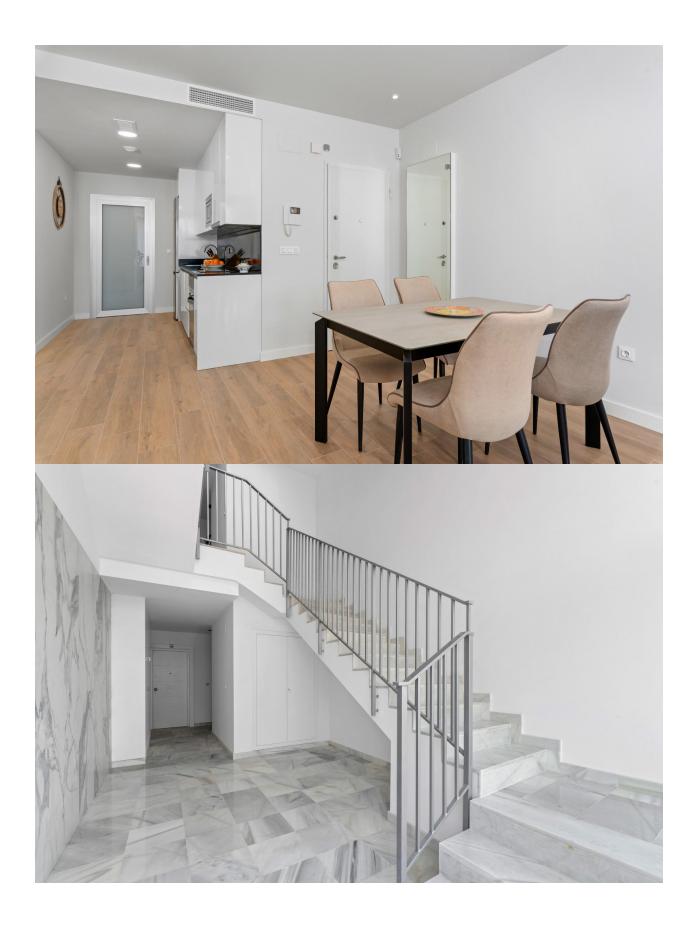

### DESCRIPTION

NEW BUILD EXCLUSIVE PENTHOUSE APARTMENT IN VILLAMARTIN AREA - lovely communal facilitates and close to all amenities! This 103m2 Penthouse apartment consists of 2 spacious bedrooms with fitted wardrobes, 2 bathrooms, open plan kitchen and the living room, laundry room, 20m2 private terrace and a large 62m2 private solarium. This residential complex offers a large communal swimming pool, green areas, sauna, children's playground and gym! Located in the privileged area of Villamartin, in an excellent position close to shops, sports centres, schools, golf courses and some of the most beautiful beaches in the region! The properties are delivered with white goods, LED lighting package, underfloor heating and shower screens in bathrooms, ducted A/C installed, Legrand smart home system installed, aerothermal system for hot water, motorized blinds and private parking space. Villamartín offers a wide range of services, it has been a golf tourist attraction for over 40 years therefore as expected from a residential complex of this standard all the services are fully developed and built around one of the most prestigious golf courses on the Costa