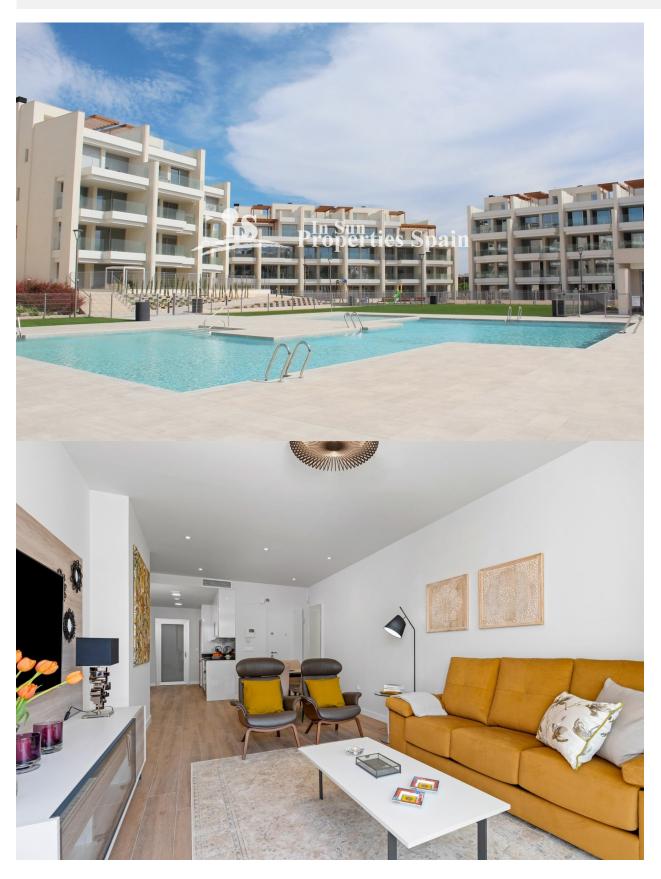

### DESCRIPTION

NEW BUILD EXCLUSIVE PENTHOUSE APARTMENT IN VILLAMARTIN AREA - lovely communal facilitates and close to all amenities! This 103m2 Penthouse apartment consists of 2 spacious bedrooms with fitted wardrobes, 2 bathrooms, open plan kitchen and the living room, laundry room, 20m2 private terrace and a large 62m2 private solarium. This residential complex offers a large communal swimming pool, green areas, sauna, children's playground and gym! Located in the privileged area of Villamartin, in an excellent position close to shops, sports centres, schools, golf courses and some of the most beautiful beaches in the region! The properties are delivered with white goods, LED lighting package, underfloor heating and shower screens in bathrooms, ducted A/C installed, Legrand smart home system installed, aerothermal system for hot water, motorized blinds and private parking space. Villamartín offers a wide range of services, it has been a golf tourist attraction for over 40 years therefore as expected from a residential complex of this standard all the services are fully developed and built around one of the most prestigious golf courses on the Costa

### JARD RIVIÈRE ET **TERRASSES N**

- Terrasse ouverte
- Feux extérieurs
- Playground
- Paysage
- clôtures
- Jard RIVER Communauté