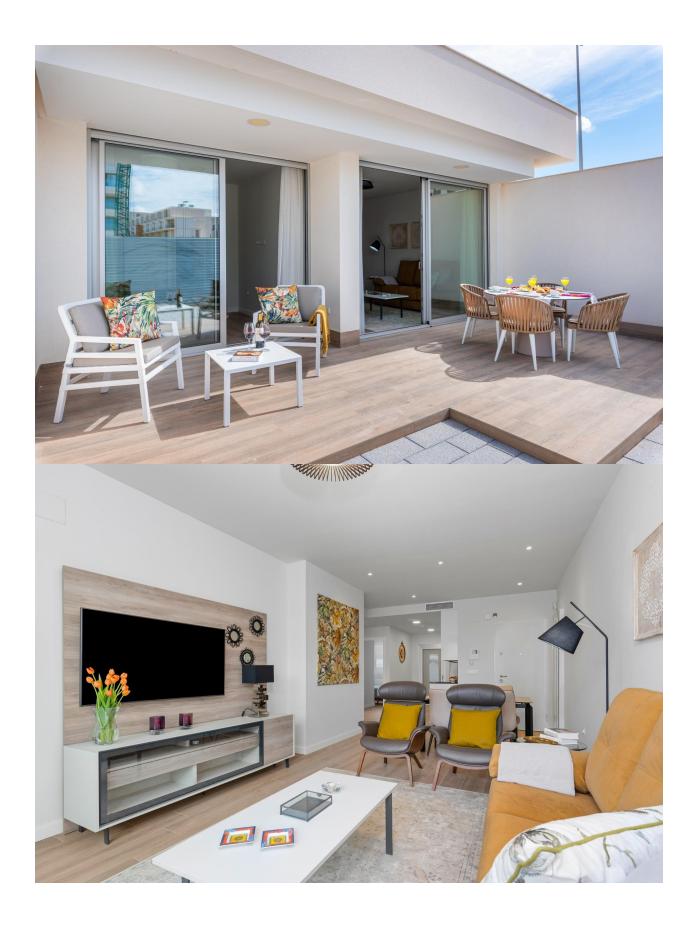

### DESCRIPTION

NEW BUILD EXCLUSIVE PENTHOUSE APARTMENT IN VILLAMARTIN AREA - lovely communal facilitates and close to all amenities! This 103m2 Penthouse apartment consists of 2 spacious bedrooms with fitted wardrobes, 2 bathrooms, open plan kitchen and the living room, laundry room, 20m2 private terrace and a large 62m2 private solarium. This residential complex offers a large communal swimming pool, green areas, sauna, children's playground and gym! Located in the privileged area of Villamartin, in an excellent position close to shops, sports centres, schools, golf courses and some of the most beautiful beaches in the region! The properties are delivered with white goods, LED lighting package, underfloor heating and shower screens in bathrooms, ducted A/C installed, Legrand smart home system installed, aerothermal system for hot water, motorized blinds and private parking space. Villamartín offers a wide range of services, it has been a golf tourist attraction for over 40 years therefore as expected from a residential complex of this standard all the services are fully developed and built around one of the most prestigious golf courses on the Costa

### JARD RIVIÈRE ET **TERRASSES N**

- Terrasse ouverte
- Feux extérieurs
- Playground
- Paysage
- clôtures
- Jard RIVER Communauté