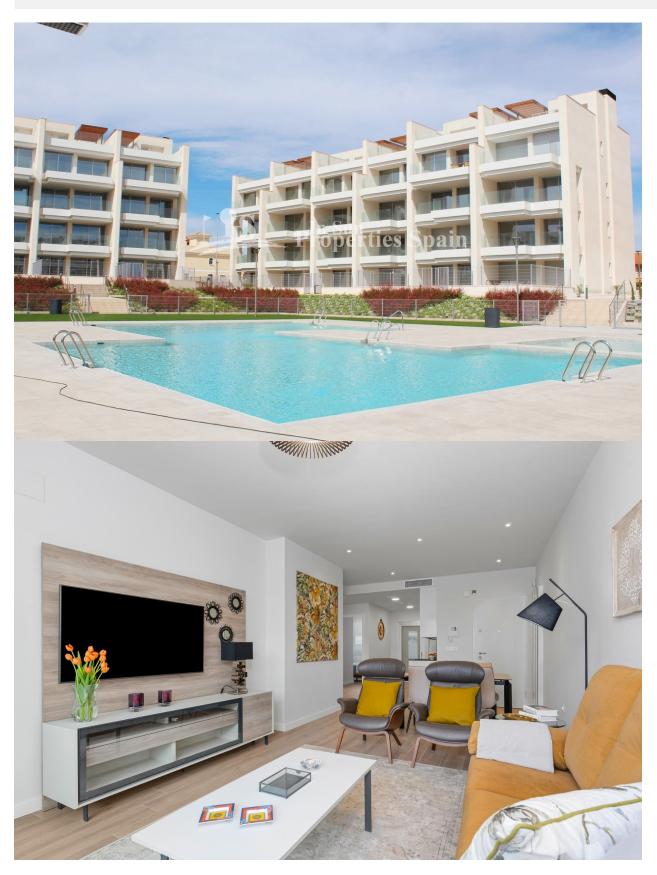

#### **DESCRIPTION**

"READY TO MOVE IN" NEW BUILD EXCLUSIVE APARTMENT IN VILLAMARTIN LOS DOLSES - lovely communal facilitates and close to all amenities! This 92m2 apartment consists of 2 spacious bedrooms with fitted wardrobes, 2 bathrooms, open plan kitchen and the living room, laundry room and a 22m2 private terrace. This residential complex offers a large communal swimming pool, green areas, sauna, children's playground and gym! Located in the privileged area of Villamartin, in an excellent position close to shops, sports centres, schools, golf courses and some of the most beautiful beaches in the region! The properties are delivered with white goods, LED lighting package, underfloor heating and shower screens in bathrooms, ducted A/C installed, Legrand smart home system installed, aerothermal system for hot water, motorized blinds and private parking space. Villamartín offers a wide range of services, it has been a golf tourist attraction for over 40 years therefore as expected from a residential complex of this standard all the services are fully developed and built around one of the most prestigious golf courses on the Costa