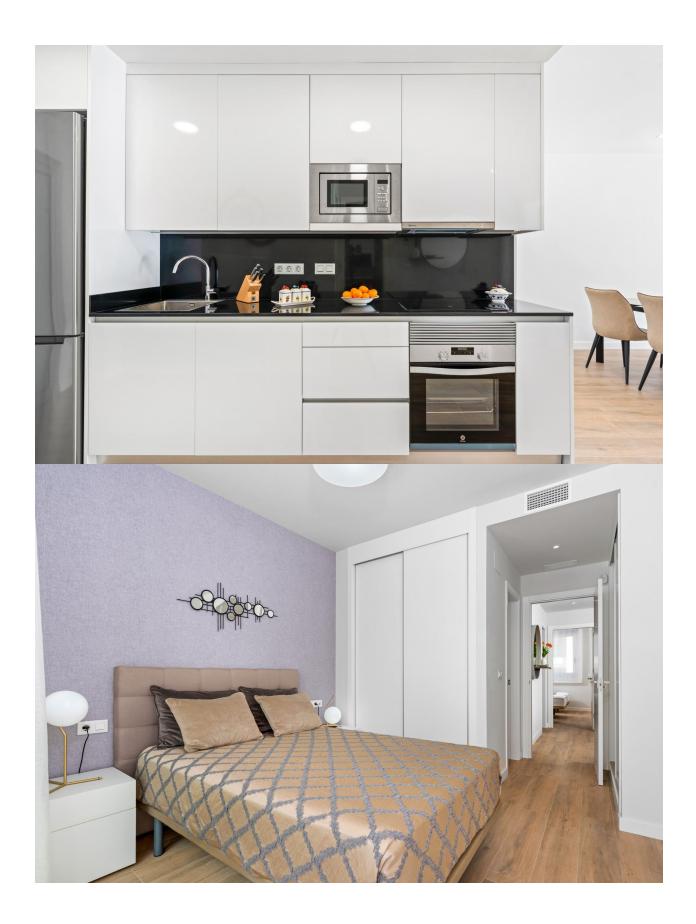

#### **DESCRIPTION**

"READY TO MOVE IN" NEW BUILD EXCLUSIVE APARTMENT IN VILLAMARTIN LOS DOLSES - lovely communal facilitates and close to all amenities! This 92m2 apartment consists of 2 spacious bedrooms with fitted wardrobes, 2 bathrooms, open plan kitchen and the living room, laundry room and a 22m2 private terrace. This residential complex offers a large communal swimming pool, green areas, sauna, children's playground and gym! Located in the privileged area of Villamartin, in an excellent position close to shops, sports centres, schools, golf courses and some of the most beautiful beaches in the region! The properties are delivered with white goods, LED lighting package, underfloor heating and shower screens in bathrooms, ducted A/C installed, Legrand smart home system installed, aerothermal system for hot water, motorized blinds and private parking space. Villamartín offers a wide range of services, it has been a golf tourist attraction for over 40 years therefore as expected from a residential complex of this standard all the services are fully developed and built around one of the most prestigious golf courses on the Costa

# **CUISINE**

- cuisine
- cuisine équipée
- granit