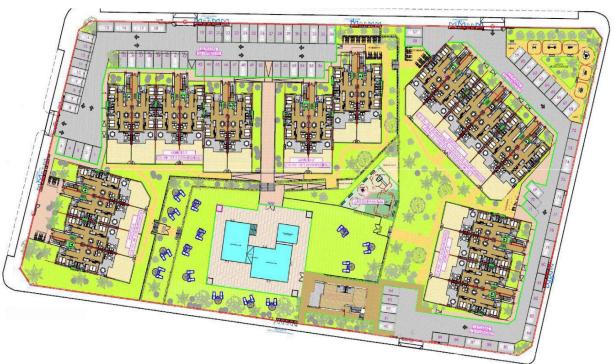

#### **DESCRIPTION**

"READY TO MOVE IN" NEW BUILD EXCLUSIVE APARTMENT IN VILLAMARTIN LOS DOLSES - lovely communal facilitates and close to all amenities! This 92m2 apartment consists of 2 spacious bedrooms with fitted wardrobes, 2 bathrooms, open plan kitchen and the living room, laundry room and a 22m2 private terrace. This residential complex offers a large communal swimming pool, green areas, sauna, children's playground and gym! Located in the privileged area of Villamartin, in an excellent position close to shops, sports centres, schools, golf courses and some of the most beautiful beaches in the region! The properties are delivered with white goods, LED lighting package, underfloor heating and shower screens in bathrooms, ducted A/C installed, Legrand smart home system installed, aerothermal system for hot water, motorized blinds and private parking space. Villamartín offers a wide range of services, it has been a golf tourist attraction for over 40 years therefore as expected from a residential complex of this standard all the services are fully developed and built around one of the most prestigious golf courses on the Costa