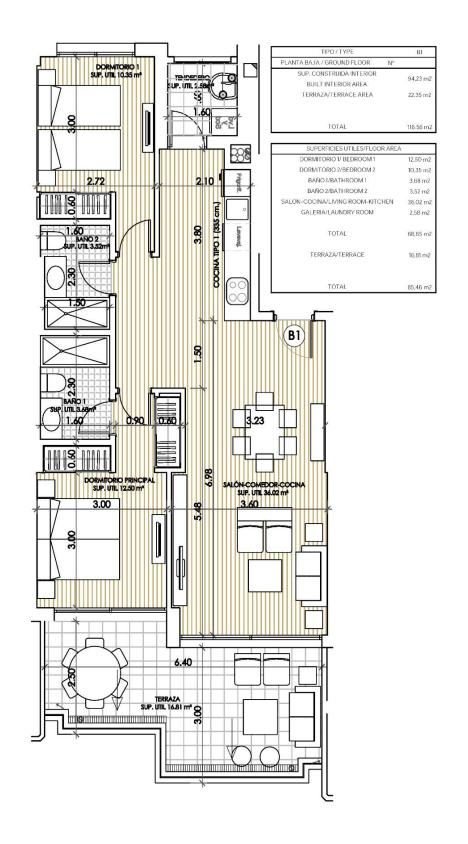

### **ORIHUELA COSTA (VILLAMARTIN LOS DOLSES)**

| INFO                |                                               |  |
|---------------------|-----------------------------------------------|--|
| PRIX:               | 235.800 €                                     |  |
| TYPE:               | Appartement                                   |  |
| CITY:               | Orihuela Costa<br>(Villamartin Los<br>Dolses) |  |
| CHAMBRES:           | 2                                             |  |
| Ba ENFANTS:         | 2                                             |  |
| Built ( m2 ):       | 94                                            |  |
| pas ( m2 ):         | -                                             |  |
| Terrasse ( m2<br>): | 22                                            |  |
| A ENFANTS:          |                                               |  |
| de plante:          | 1                                             |  |
| MESSAGE             | -                                             |  |

#### **DESCRIPTION**

"READY TO MOVE IN" NEW BUILD EXCLUSIVE APARTMENT IN VILLAMARTIN LOS DOLSES - lovely communal facilitates and close to all amenities! This 92m2 apartment consists of 2 spacious bedrooms with fitted wardrobes, 2 bathrooms, open plan kitchen and the living room, laundry room and a 22m2 private terrace. This residential complex offers a large communal swimming pool, green areas, sauna, children's playground and gym! Located in the privileged area of Villamartin, in an excellent position close to shops, sports centres, schools, golf courses and some of the most beautiful beaches in the region! The properties are delivered with white goods, LED lighting package, underfloor heating and shower screens in bathrooms, ducted A/C installed, Legrand smart home system installed, aerothermal system for hot water, motorized blinds and private parking space. Villamartín offers a wide range of services, it has been a golf tourist attraction for over 40 years therefore as expected from a residential complex of this standard all the services are fully developed and built around one of the most prestigious golf courses on the Costa