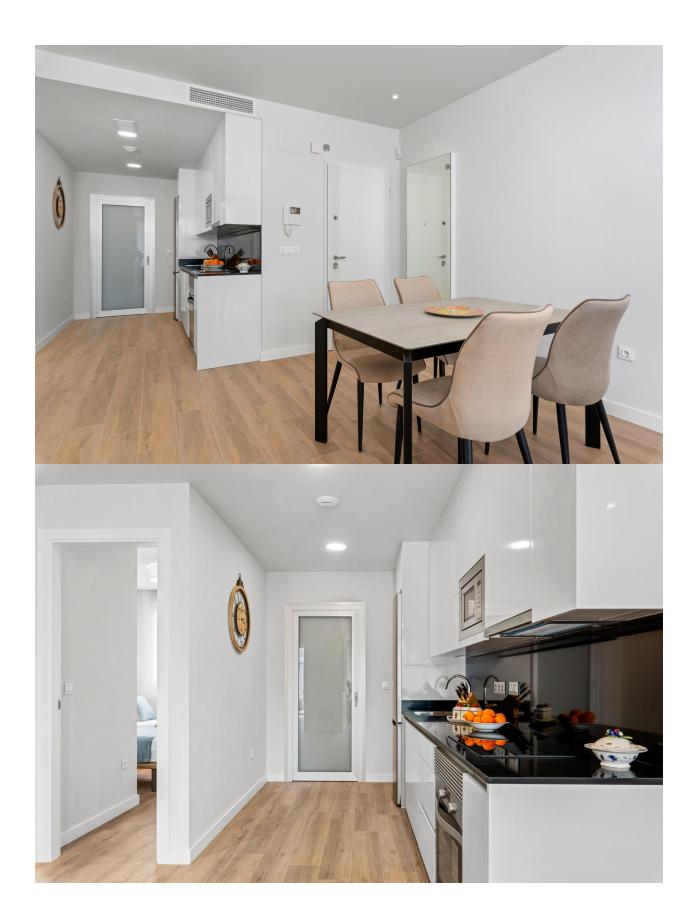

#### **DESCRIPTION**

"READY TO MOVE IN" NEW BUILD EXCLUSIVE APARTMENT IN VILLAMARTIN LOS DOLSES - lovely communal facilitates and close to all amenities! This 92m2 apartment consists of 2 spacious bedrooms with fitted wardrobes, 2 bathrooms, open plan kitchen and the living room, laundry room and a 22m2 private terrace. This residential complex offers a large communal swimming pool, green areas, sauna, children's playground and gym! Located in the privileged area of Villamartin, in an excellent position close to shops, sports centres, schools, golf courses and some of the most beautiful beaches in the region! The properties are delivered with white goods, LED lighting package, underfloor heating and shower screens in bathrooms, ducted A/C installed, Legrand smart home system installed, aerothermal system for hot water, motorized blinds and private parking space. Villamartín offers a wide range of services, it has been a golf tourist attraction for over 40 years therefore as expected from a residential complex of this standard all the services are fully developed and built around one of the most prestigious golf courses on the Costa

# **CUISINE**

- cuisine
- cuisine équipée
- granit