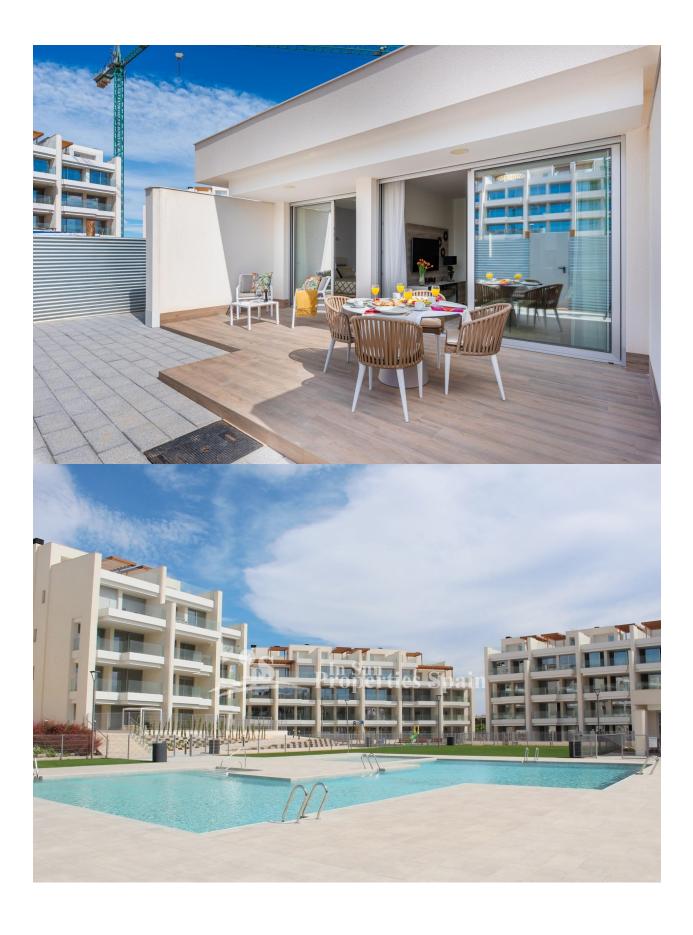

### **ORIHUELA COSTA (VILLAMARTIN LOS DOLSES)**

| INFO                |                                               |  |
|---------------------|-----------------------------------------------|--|
| PRIX:               | 235.800 €                                     |  |
| TYPE:               | Appartement                                   |  |
| CITY:               | Orihuela Costa<br>(Villamartin Los<br>Dolses) |  |
| CHAMBRES:           | 2                                             |  |
| Ba ENFANTS:         | 2                                             |  |
| Built ( m2 ):       | 94                                            |  |
| pas ( m2 ):         | -                                             |  |
| Terrasse ( m2<br>): | 22                                            |  |
| A ENFANTS:          |                                               |  |
| de plante:          | 1                                             |  |
| MESSAGE             | -                                             |  |

#### **DESCRIPTION**

"READY TO MOVE IN" NEW BUILD EXCLUSIVE APARTMENT IN VILLAMARTIN LOS DOLSES - lovely communal facilitates and close to all amenities! This 92m2 apartment consists of 2 spacious bedrooms with fitted wardrobes, 2 bathrooms, open plan kitchen and the living room, laundry room and a 22m2 private terrace. This residential complex offers a large communal swimming pool, green areas, sauna, children's playground and gym! Located in the privileged area of Villamartin, in an excellent position close to shops, sports centres, schools, golf courses and some of the most beautiful beaches in the region! The properties are delivered with white goods, LED lighting package, underfloor heating and shower screens in bathrooms, ducted A/C installed, Legrand smart home system installed, aerothermal system for hot water, motorized blinds and private parking space. Villamartín offers a wide range of services, it has been a golf tourist attraction for over 40 years therefore as expected from a residential complex of this standard all the services are fully developed and built around one of the most prestigious golf courses on the Costa

## JARD RIVIÈRE ET TERRASSES N

- Terrasse ouverte
- PlaygroundPaysageclôtures

- Jard RIVER Communauté