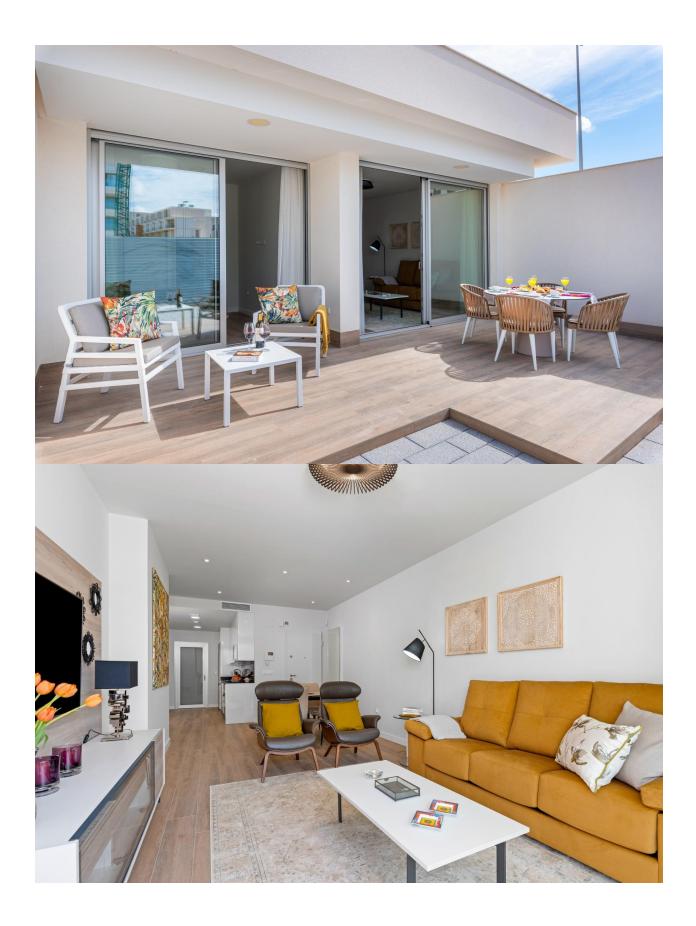

#### **DESCRIPTION**

"READY TO MOVE IN" NEW BUILD EXCLUSIVE APARTMENT IN VILLAMARTIN LOS DOLSES - lovely communal facilitates and close to all amenities! This 92m2 apartment consists of 2 spacious bedrooms with fitted wardrobes, 2 bathrooms, open plan kitchen and the living room, laundry room and a 22m2 private terrace. This residential complex offers a large communal swimming pool, green areas, sauna, children's playground and gym! Located in the privileged area of Villamartin, in an excellent position close to shops, sports centres, schools, golf courses and some of the most beautiful beaches in the region! The properties are delivered with white goods, LED lighting package, underfloor heating and shower screens in bathrooms, ducted A/C installed, Legrand smart home system installed, aerothermal system for hot water, motorized blinds and private parking space. Villamartín offers a wide range of services, it has been a golf tourist attraction for over 40 years therefore as expected from a residential complex of this standard all the services are fully developed and built around one of the most prestigious golf courses on the Costa