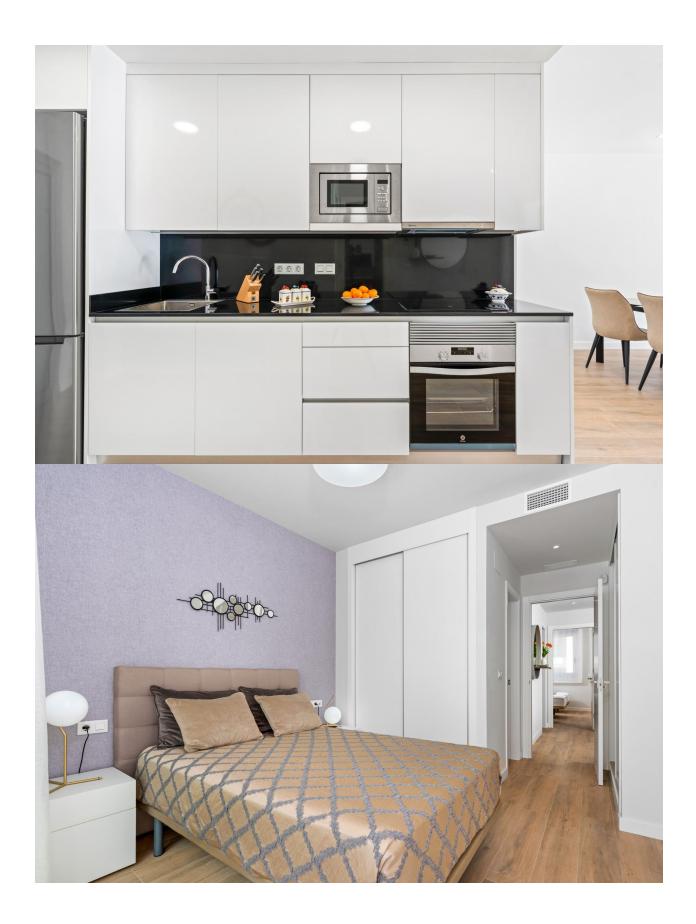

#### **DESCRIPTION**

READY TO MOVE IN-NEW BUILD EXCLUSIVE GROUND FLOOR APARTMENT IN LOS DOLSES - lovely communal facilitates and close to all amenities! This 93m2 ground floor apartment consists of 2 spacious bedrooms with fitted wardrobes, 2 bathrooms, open plan kitchen and the living room, laundry room, 22m2 private terrace and a 40m2 private garden. This residential complex offers a large communal swimming pool, green areas, sauna, children's playground and gym! Located in the privileged area of Villamartin, in an excellent position close to shops, sports centres, schools, golf courses and some of the most beautiful beaches in the region! The properties are delivered with white goods, LED lighting package, underfloor heating and shower screens in bathrooms, ducted A/C installed, Legrand smart home system installed, aerothermal system for hot water, motorized blinds and private parking space. Villamartín offers a wide range of services, it has been a golf tourist attraction for over 40 years therefore as expected from a residential complex of this standard all the services are fully developed and built around one of the most prestigious golf courses on the Costa