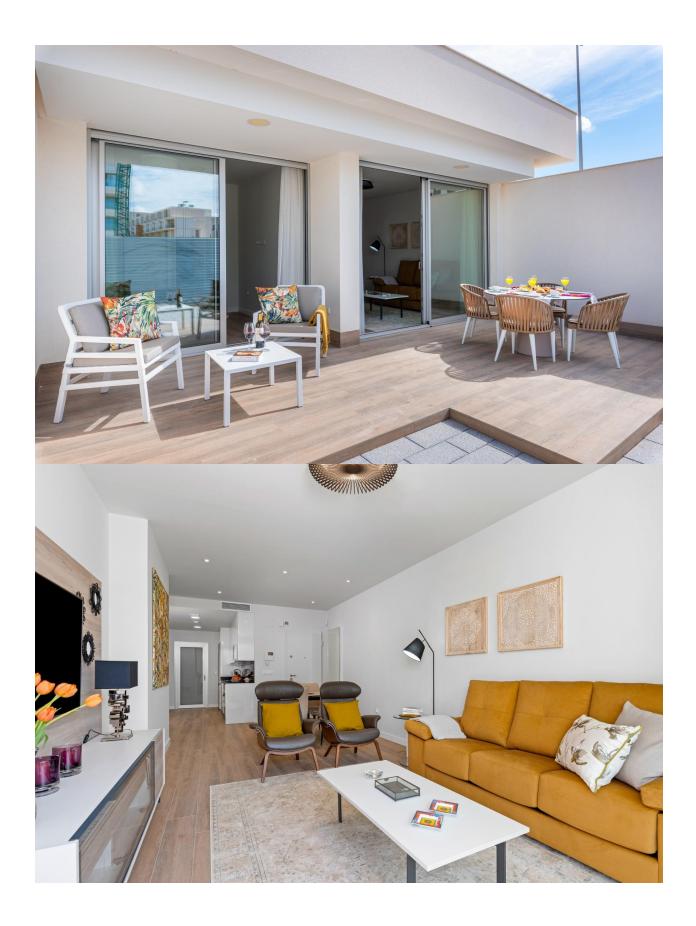

#### **DESCRIPTION**

READY TO MOVE IN-NEW BUILD EXCLUSIVE GROUND FLOOR APARTMENT IN LOS DOLSES - lovely communal facilitates and close to all amenities! This 93m2 ground floor apartment consists of 2 spacious bedrooms with fitted wardrobes, 2 bathrooms, open plan kitchen and the living room, laundry room, 22m2 private terrace and a 40m2 private garden. This residential complex offers a large communal swimming pool, green areas, sauna, children's playground and gym! Located in the privileged area of Villamartin, in an excellent position close to shops, sports centres, schools, golf courses and some of the most beautiful beaches in the region! The properties are delivered with white goods, LED lighting package, underfloor heating and shower screens in bathrooms, ducted A/C installed, Legrand smart home system installed, aerothermal system for hot water, motorized blinds and private parking space. Villamartín offers a wide range of services, it has been a golf tourist attraction for over 40 years therefore as expected from a residential complex of this standard all the services are fully developed and built around one of the most prestigious golf courses on the Costa

## JARD RIVIÈRE ET TERRASSES N

- Terrasse couverte
- Terrasse ouverte
- Feux extérieurs
- Playground
- Paysage
- clôtures
- murs en pierre
- Jard RIVER n privée