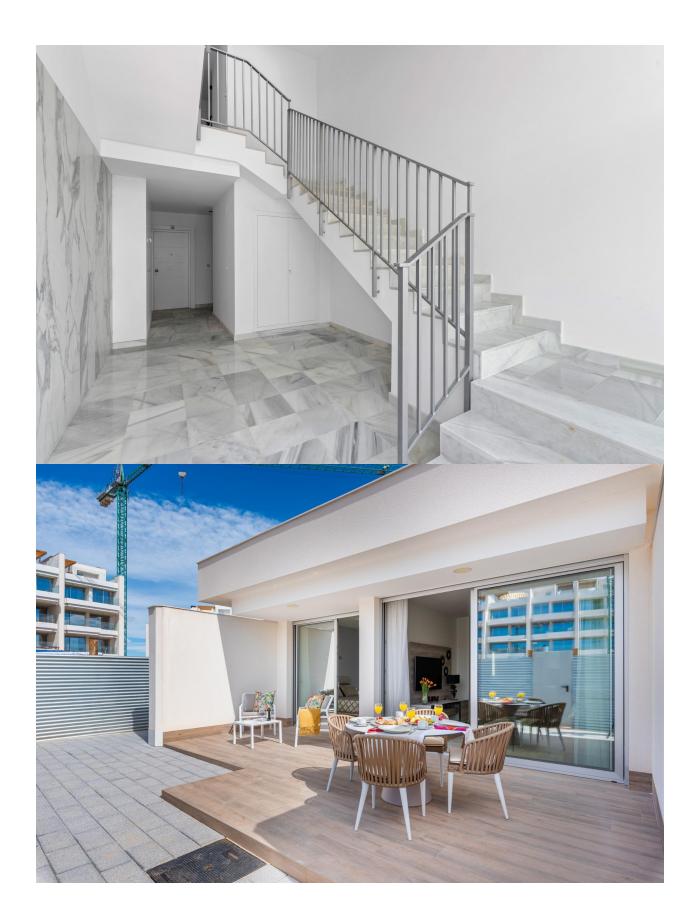

#### **DESCRIPTION**

READY TO MOVE IN-NEW BUILD EXCLUSIVE GROUND FLOOR APARTMENT IN LOS DOLSES - lovely communal facilitates and close to all amenities! This 93m2 ground floor apartment consists of 2 spacious bedrooms with fitted wardrobes, 2 bathrooms, open plan kitchen and the living room, laundry room, 22m2 private terrace and a 40m2 private garden. This residential complex offers a large communal swimming pool, green areas, sauna, children's playground and gym! Located in the privileged area of Villamartin, in an excellent position close to shops, sports centres, schools, golf courses and some of the most beautiful beaches in the region! The properties are delivered with white goods, LED lighting package, underfloor heating and shower screens in bathrooms, ducted A/C installed, Legrand smart home system installed, aerothermal system for hot water, motorized blinds and private parking space. Villamartín offers a wide range of services, it has been a golf tourist attraction for over 40 years therefore as expected from a residential complex of this standard all the services are fully developed and built around one of the most prestigious golf courses on the Costa