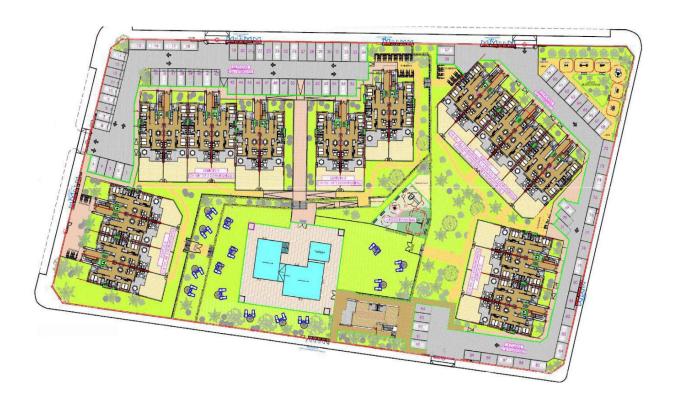

#### **DESCRIPTION**

READY TO MOVE IN-NEW BUILD EXCLUSIVE GROUND FLOOR APARTMENT IN LOS DOLSES - lovely communal facilitates and close to all amenities! This 93m2 ground floor apartment consists of 2 spacious bedrooms with fitted wardrobes, 2 bathrooms, open plan kitchen and the living room, laundry room, 22m2 private terrace and a 40m2 private garden. This residential complex offers a large communal swimming pool, green areas, sauna, children's playground and gym! Located in the privileged area of Villamartin, in an excellent position close to shops, sports centres, schools, golf courses and some of the most beautiful beaches in the region! The properties are delivered with white goods, LED lighting package, underfloor heating and shower screens in bathrooms, ducted A/C installed, Legrand smart home system installed, aerothermal system for hot water, motorized blinds and private parking space. Villamartín offers a wide range of services, it has been a golf tourist attraction for over 40 years therefore as expected from a residential complex of this standard all the services are fully developed and built around one of the most prestigious golf courses on the Costa