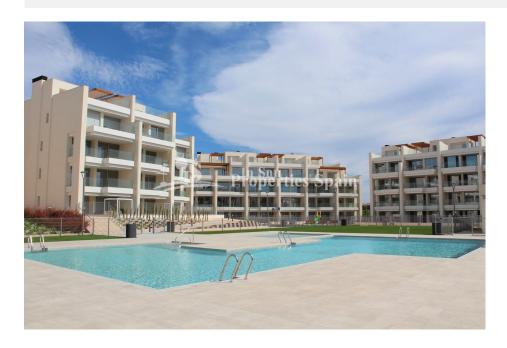

#### **DESCRIPTION**

READY TO MOVE IN-NEW BUILD EXCLUSIVE GROUND FLOOR APARTMENT IN LOS DOLSES - lovely communal facilitates and close to all amenities! This 93m2 ground floor apartment consists of 2 spacious bedrooms with fitted wardrobes, 2 bathrooms, open plan kitchen and the living room, laundry room, 22m2 private terrace and a 40m2 private garden. This residential complex offers a large communal swimming pool, green areas, sauna, children's playground and gym! Located in the privileged area of Villamartin, in an excellent position close to shops, sports centres, schools, golf courses and some of the most beautiful beaches in the region! The properties are delivered with white goods, LED lighting package, underfloor heating and shower screens in bathrooms, ducted A/C installed, Legrand smart home system installed, aerothermal system for hot water, motorized blinds and private parking space. Villamartín offers a wide range of services, it has been a golf tourist attraction for over 40 years therefore as expected from a residential complex of this standard all the services are fully developed and built around one of the most prestigious golf courses on the Costa

#### **ZONES**

- stockage
- ou chambre BAIGNADE
- Gymnasio