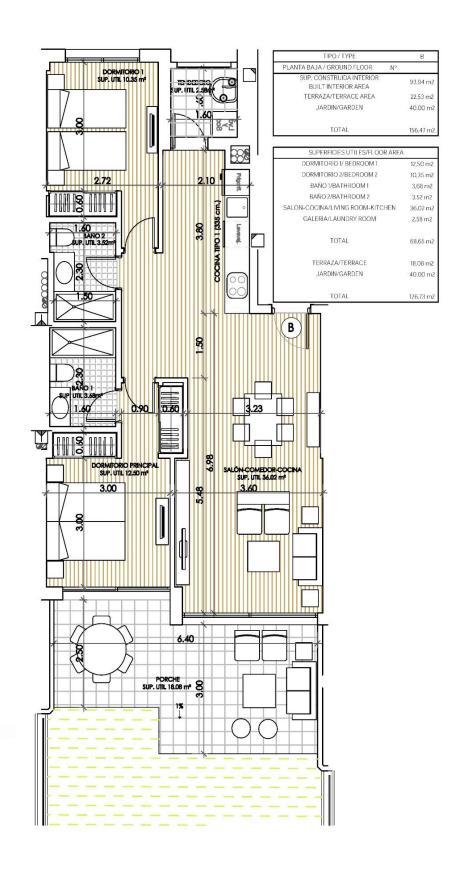

#### **DESCRIPTION**

READY TO MOVE IN-NEW BUILD EXCLUSIVE GROUND FLOOR APARTMENT IN LOS DOLSES - lovely communal facilitates and close to all amenities! This 93m2 ground floor apartment consists of 2 spacious bedrooms with fitted wardrobes, 2 bathrooms, open plan kitchen and the living room, laundry room, 22m2 private terrace and a 40m2 private garden. This residential complex offers a large communal swimming pool, green areas, sauna, children's playground and gym! Located in the privileged area of Villamartin, in an excellent position close to shops, sports centres, schools, golf courses and some of the most beautiful beaches in the region! The properties are delivered with white goods, LED lighting package, underfloor heating and shower screens in bathrooms, ducted A/C installed, Legrand smart home system installed, aerothermal system for hot water, motorized blinds and private parking space. Villamartín offers a wide range of services, it has been a golf tourist attraction for over 40 years therefore as expected from a residential complex of this standard all the services are fully developed and built around one of the most prestigious golf courses on the Costa