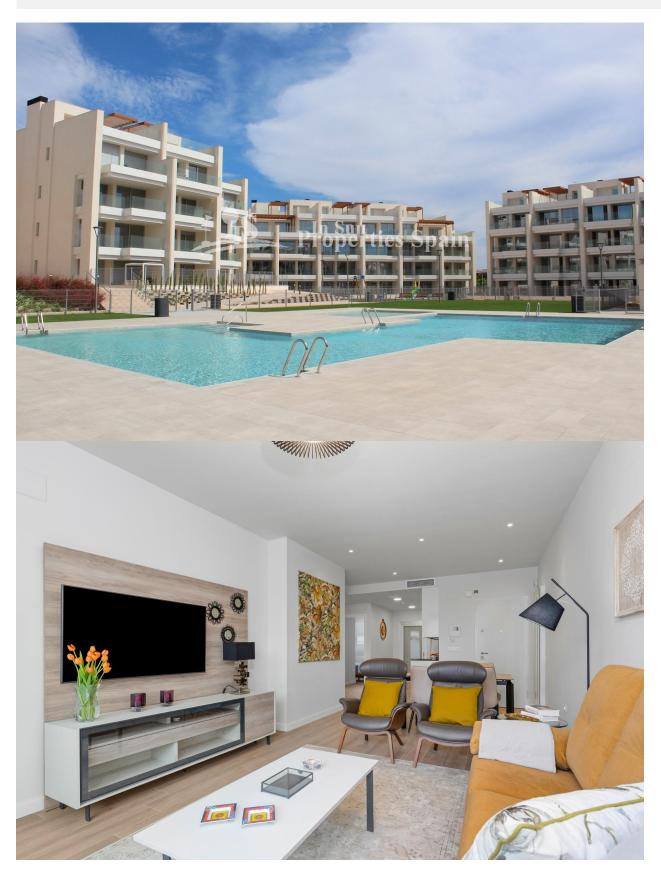

#### **DESCRIPTION**

READY TO MOVE IN-NEW BUILD EXCLUSIVE GROUND FLOOR APARTMENT IN LOS DOLSES - lovely communal facilitates and close to all amenities! This 93m2 ground floor apartment consists of 2 spacious bedrooms with fitted wardrobes, 2 bathrooms, open plan kitchen and the living room, laundry room, 22m2 private terrace and a 40m2 private garden. This residential complex offers a large communal swimming pool, green areas, sauna, children's playground and gym! Located in the privileged area of Villamartin, in an excellent position close to shops, sports centres, schools, golf courses and some of the most beautiful beaches in the region! The properties are delivered with white goods, LED lighting package, underfloor heating and shower screens in bathrooms, ducted A/C installed, Legrand smart home system installed, aerothermal system for hot water, motorized blinds and private parking space. Villamartín offers a wide range of services, it has been a golf tourist attraction for over 40 years therefore as expected from a residential complex of this standard all the services are fully developed and built around one of the most prestigious golf courses on the Costa

#### **ZONES**

- stockage
- ou chambre BAIGNADE
- Gymnasio