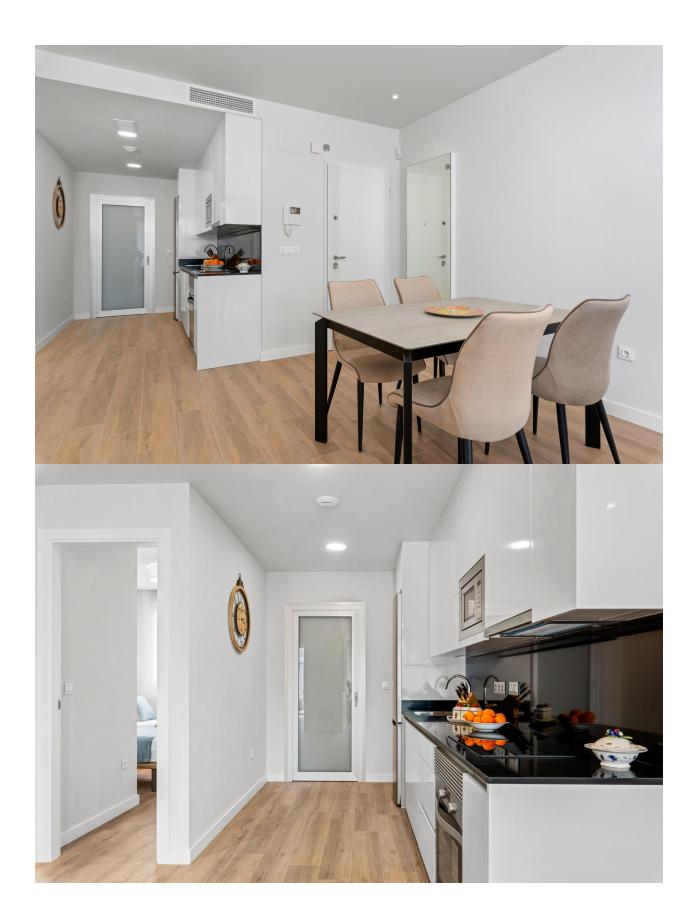

#### **DESCRIPTION**

READY TO MOVE IN-NEW BUILD EXCLUSIVE GROUND FLOOR APARTMENT IN LOS DOLSES - lovely communal facilitates and close to all amenities! This 93m2 ground floor apartment consists of 2 spacious bedrooms with fitted wardrobes, 2 bathrooms, open plan kitchen and the living room, laundry room, 22m2 private terrace and a 40m2 private garden. This residential complex offers a large communal swimming pool, green areas, sauna, children's playground and gym! Located in the privileged area of Villamartin, in an excellent position close to shops, sports centres, schools, golf courses and some of the most beautiful beaches in the region! The properties are delivered with white goods, LED lighting package, underfloor heating and shower screens in bathrooms, ducted A/C installed, Legrand smart home system installed, aerothermal system for hot water, motorized blinds and private parking space. Villamartín offers a wide range of services, it has been a golf tourist attraction for over 40 years therefore as expected from a residential complex of this standard all the services are fully developed and built around one of the most prestigious golf courses on the Costa

## CUISINE

- cuisine
- cuisine équipée
- granit