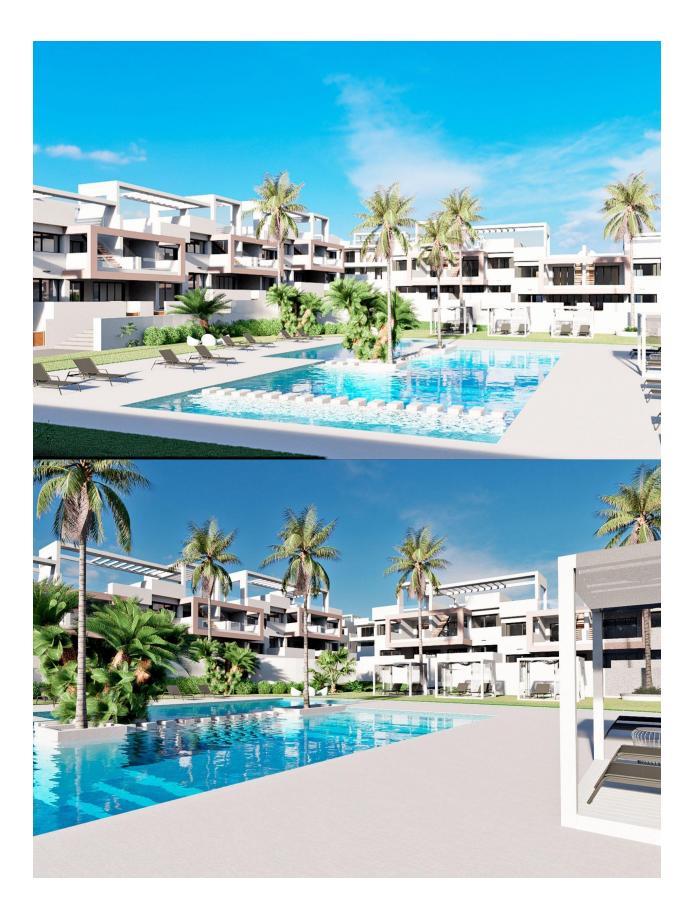

### DESCRIPTION

RESIDENTIAL COMPLEX OF NEW CONSTRUCTION IN FINESTRAT New construction residential complex in Finestrat located in one of the best areas to live on the Costa Blanca. The new construction complex consists of 60 bungalows with 2 or 3 bedrooms and 2 bathrooms with access to the common areas and the pool. Some units also have a private pool. All bungalows have a parking space. Some units have magnificent views of the sea and the Benidorm skyline. Finestrat is located in the Marina Baixa region of the Costa Blanca, close to neighboring Benidorm and about 40 kilometers from the city of Alicante and the international airport. Benidorm is only a five minute drive from the properties and offers all the services you may need, including shops, bars, restaurants, supermarkets, banks, pharmacies and several international private schools. Near the beaches of Levante, Poniente and Cala de Finestrat, with more than 6 km in length that are among the best in Europe awarded by the European Union with Blue Flags. All the leisure services such as the Aqua Natura, Terra Mítica, Terra Natura, Aqualandia and Mundomar theme parks, the Sierra Cortina and Villaitana golf courses, hiking and climbing in Puig Campana an

## PROPERTY GALLERY