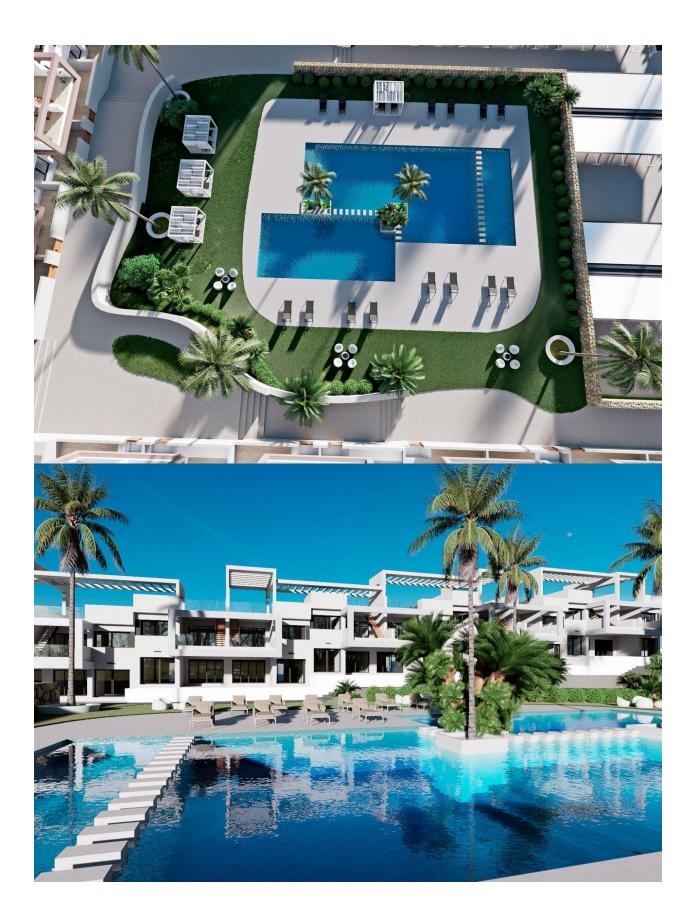

### DESCRIPTION

RESIDENTIAL COMPLEX OF NEW CONSTRUCTION IN FINESTRAT New construction residential complex in Finestrat located in one of the best areas to live on the Costa Blanca. The new construction complex consists of 60 bungalows with 2 or 3 bedrooms and 2 bathrooms with access to the common areas and the pool. Some units also have a private pool. All bungalows have a parking space. Some units have magnificent views of the sea and the Benidorm skyline. Finestrat is located in the Marina Baixa region of the Costa Blanca, close to neighboring Benidorm and about 40 kilometers from the city of Alicante and the international airport. Benidorm is only a five minute drive from the properties and offers all the services you may need, including shops, bars, restaurants, supermarkets, banks, pharmacies and several international private schools. Near the beaches of Levante, Poniente and Cala de Finestrat, with more than 6 km in length that are among the best in Europe awarded by the European Union with Blue Flags. All the leisure services such as the Aqua Natura, Terra Mítica, Terra Natura, Aqualandia and Mundomar theme parks, the Sierra Cortina and Villaitana golf courses, hiking and climbing in Puig Campana an

## PROPERTY GALLERY