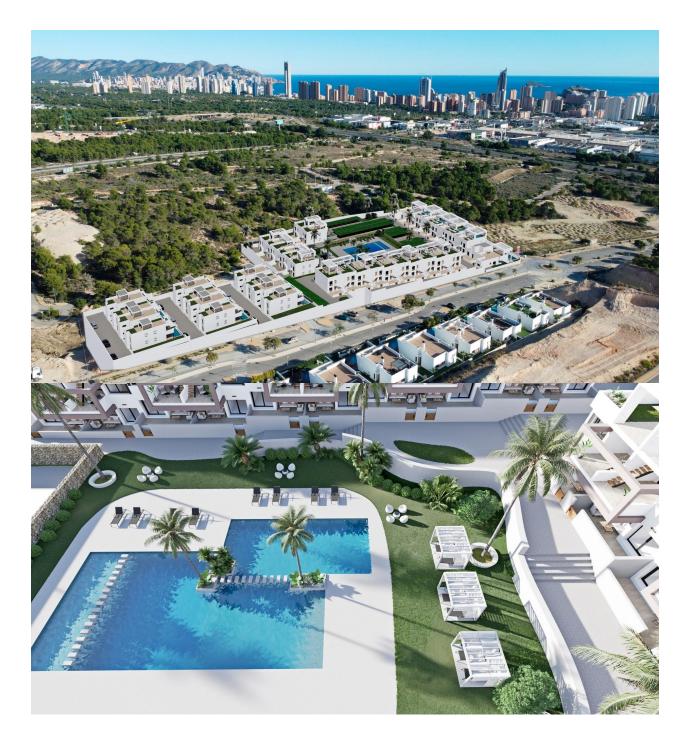

### DESCRIPTION

RESIDENTIAL COMPLEX OF NEW CONSTRUCTION IN FINESTRAT New construction residential complex in Finestrat located in one of the best areas to live on the Costa Blanca. The new construction complex consists of 60 bungalows with 2 or 3 bedrooms and 2 bathrooms with access to the common areas and the pool. Some units also have a private pool. All bungalows have a parking space. Some units have magnificent views of the sea and the Benidorm skyline. Finestrat is located in the Marina Baixa region of the Costa Blanca, close to neighboring Benidorm and about 40 kilometers from the city of Alicante and the international airport. Benidorm is only a five minute drive from the properties and offers all the services you may need, including shops, bars, restaurants, supermarkets, banks, pharmacies and several international private schools. Near the beaches of Levante, Poniente and Cala de Finestrat, with more than 6 km in length that are among the best in Europe awarded by the European Union with Blue Flags. All the leisure services such as the Aqua Natura, Terra Mítica, Terra Natura, Aqualandia and Mundomar theme parks, the Sierra Cortina and Villaitana golf courses, hiking and climbing in Puig Campana an

#### **FINESTRAT**

incomparable natural setting or the enjoyment of water sports.