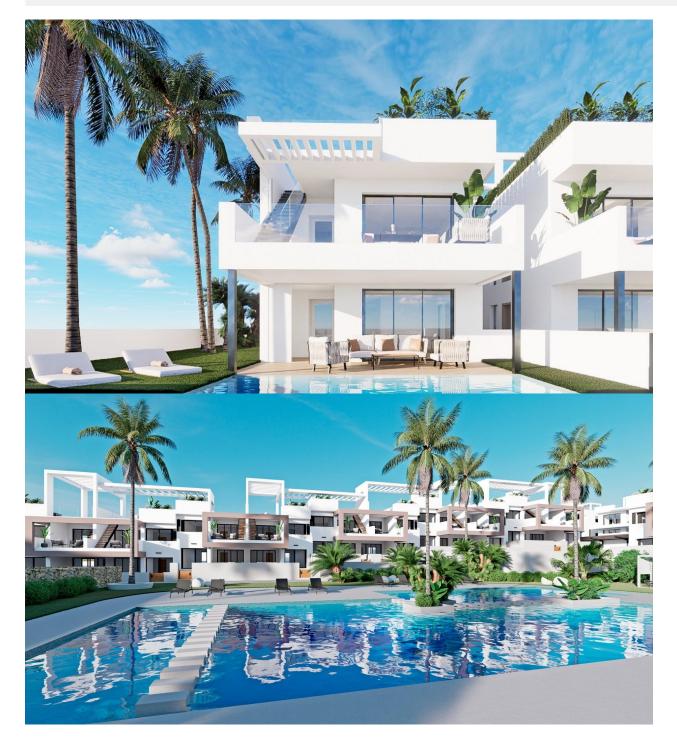

### DESCRIPTION

RESIDENTIAL COMPLEX OF NEW CONSTRUCTION IN FINESTRAT New construction residential complex in Finestrat located in one of the best areas to live on the Costa Blanca. The new construction complex consists of 60 bungalows with 2 or 3 bedrooms and 2 bathrooms with access to the common areas and the pool. Some units also have a private pool. All bungalows have a parking space. Some units have magnificent views of the sea and the Benidorm skyline. Finestrat is located in the Marina Baixa region of the Costa Blanca, close to neighboring Benidorm and about 40 kilometers from the city of Alicante and the international airport. Benidorm is only a five minute drive from the properties and offers all the services you may need, including shops, bars, restaurants, supermarkets, banks, pharmacies and several international private schools. Near the beaches of Levante, Poniente and Cala de Finestrat, with more than 6 km in length that are among the best in Europe awarded by the European Union with Blue Flags. All the leisure services such as the Aqua Natura, Terra Mítica, Terra Natura, Aqualandia and Mundomar theme parks, the Sierra Cortina and Villaitana golf courses, hiking and climbing in Puig Campana an