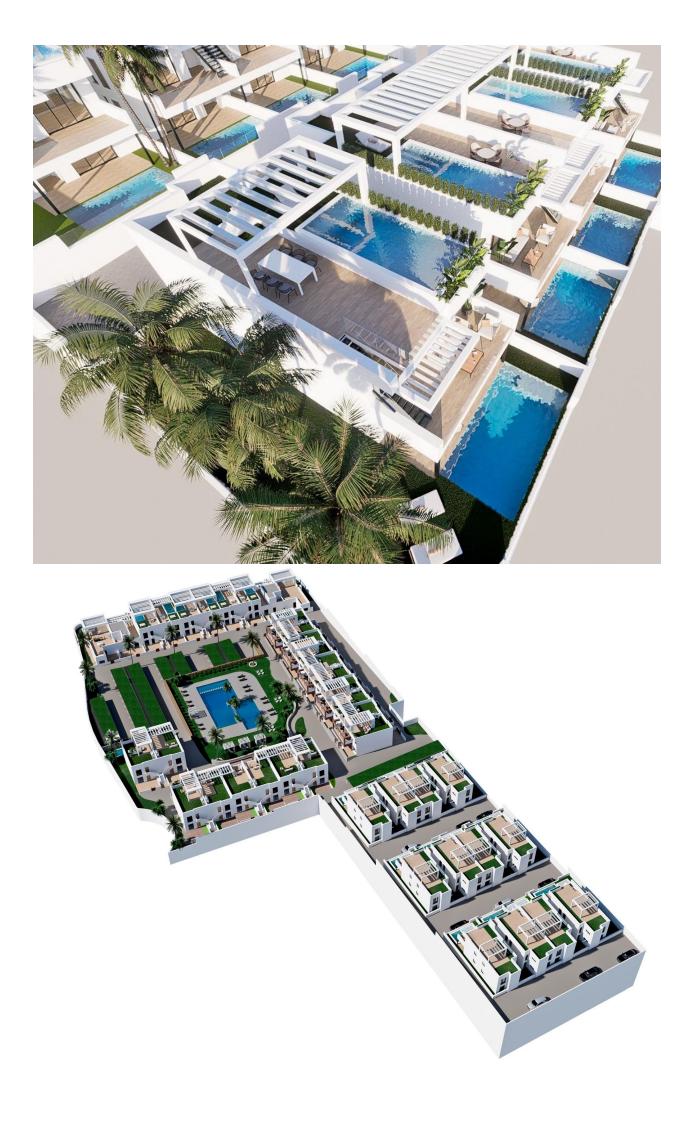

### DESCRIPTION

RESIDENTIAL COMPLEX OF NEW CONSTRUCTION IN FINESTRAT New construction residential complex in Finestrat located in one of the best areas to live on the Costa Blanca. The new construction complex consists of 60 bungalows with 2 or 3 bedrooms and 2 bathrooms with access to the common areas and the pool. Some units also have a private pool. All bungalows have a parking space. Some units have magnificent views of the sea and the Benidorm skyline. Finestrat is located in the Marina Baixa region of the Costa Blanca, close to neighboring Benidorm and about 40 kilometers from the city of Alicante and the international airport. Benidorm is only a five minute drive from the properties and offers all the services you may need, including shops, bars, restaurants, supermarkets, banks, pharmacies and several international private schools. Near the beaches of Levante, Poniente and Cala de Finestrat, with more than 6 km in length that are among the best in Europe awarded by the European Union with Blue Flags. All the leisure services such as the Aqua Natura, Terra Mítica, Terra Natura, Aqualandia and Mundomar theme parks, the Sierra Cortina and Villaitana golf courses, hiking and climbing in Puig Campana an

## PROPERTY GALLERY