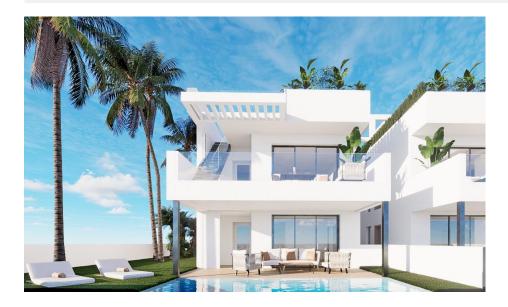

### DESCRIPTION

RESIDENTIAL COMPLEX OF NEW CONSTRUCTION IN FINESTRAT New construction residential complex in Finestrat located in one of the best areas to live on the Costa Blanca. The new construction complex consists of 60 bungalows with 2 or 3 bedrooms and 2 bathrooms with access to the common areas and the pool. Some units also have a private pool. All bungalows have a parking space. Some units have magnificent views of the sea and the Benidorm skyline. Finestrat is located in the Marina Baixa region of the Costa Blanca, close to neighboring Benidorm and about 40 kilometers from the city of Alicante and the international airport. Benidorm is only a five minute drive from the properties and offers all the services you may need, including shops, bars, restaurants, supermarkets, banks, pharmacies and several international private schools. Near the beaches of Levante, Poniente and Cala de Finestrat, with more than 6 km in length that are among the best in Europe awarded by the European Union with Blue Flags. All the leisure services such as the Aqua Natura, Terra Mítica, Terra Natura, Aqualandia and Mundomar theme parks, the Sierra Cortina and Villaitana golf courses, hiking and climbing in Puig Campana an