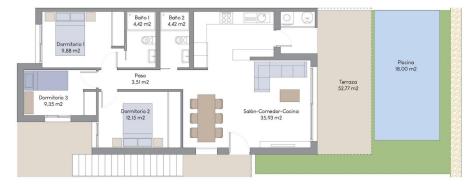

## "OUR EXPERIENCE IS YOUR GUARANTEE"

| SUPERFICIES |           |
|-------------|-----------|
| Planta Baja | 86,16 m2  |
| Terraza I   | 52,77 m2  |
| Total       | 138,93 m2 |
| Piscina     | 18,00 m2  |