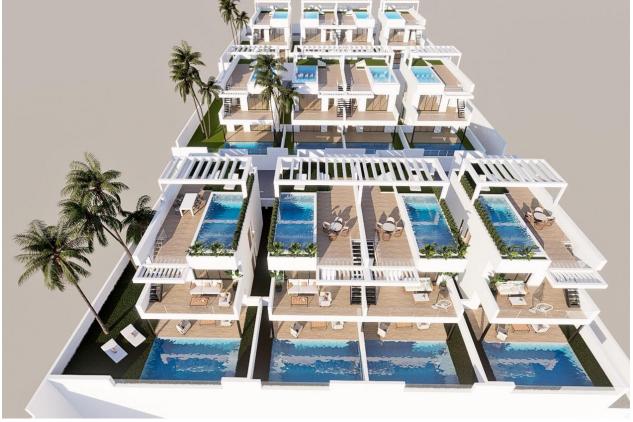

### DESCRIPTION

RESIDENTIAL COMPLEX OF NEW CONSTRUCTION IN FINESTRAT New construction residential complex in Finestrat located in one of the best areas to live on the Costa Blanca. The new construction complex consists of 60 bungalows with 2 or 3 bedrooms and 2 bathrooms with access to the common areas and the pool. Some units also have a private pool. All bungalows have a parking space. Some units have magnificent views of the sea and the Benidorm skyline. Finestrat is located in the Marina Baixa region of the Costa Blanca, close to neighboring Benidorm and about 40 kilometers from the city of Alicante and the international airport. Benidorm is only a five minute drive from the properties and offers all the services you may need, including shops, bars, restaurants, supermarkets, banks, pharmacies and several international private schools. Near the beaches of Levante, Poniente and Cala de Finestrat, with more than 6 km in length that are among the best in Europe awarded by the European Union with Blue Flags. All the leisure services such as the Aqua Natura, Terra Mítica, Terra Natura, Aqualandia and Mundomar theme parks, the Sierra Cortina and Villaitana golf courses, hiking and climbing in Puig Campana an