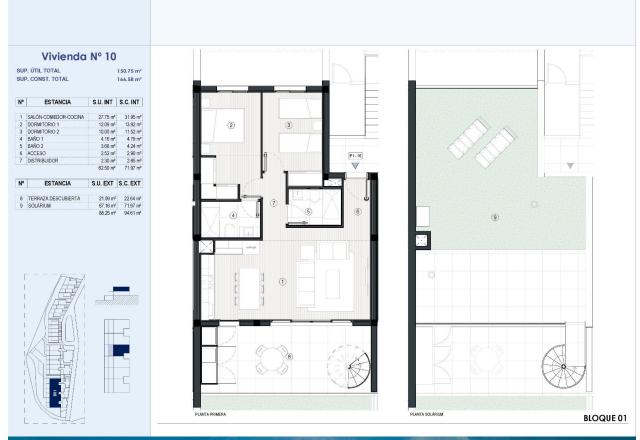

## **DESCRIPTION**

NEW BUILD RESIDENTIAL COMPLEX IN FINESTRAT New Build residential complex of apartments, penthouses and townhouses in Balcon de Finestrat. Beautiful ground floor apartments with private gardens, middle flor apartments with big terraces and penthouses with private solarium. Properties with 2 and 3 bedrooms, 2 bathrooms, open plan kitchen with the lounge area, fitted wardrobes, Installation of ducted air conditioning (hot/cold). The residential complex consists of community pool for adults with children's pool area and solarium, parking area for bicycles, children's play area tiled with continuous safety paving. All properties has private parking space with pre-installation for electric charging of vehicles. Residential complex perfectly located in a natural enclave of the Costa Blanca and offers incredible views of the Benidorm skyline, Finestrat cove and El Puig Campana. Benidorm is just a fiveminute drive from the properties and offers all the services you would need including shops, bars, restaurants, supermarkets, banks, pharmacies and several private international schools. Close to the beaches of Levante, Poniente and Cala de Finestrat, with more than 6km in length that are among the best in Europe awarded by the European