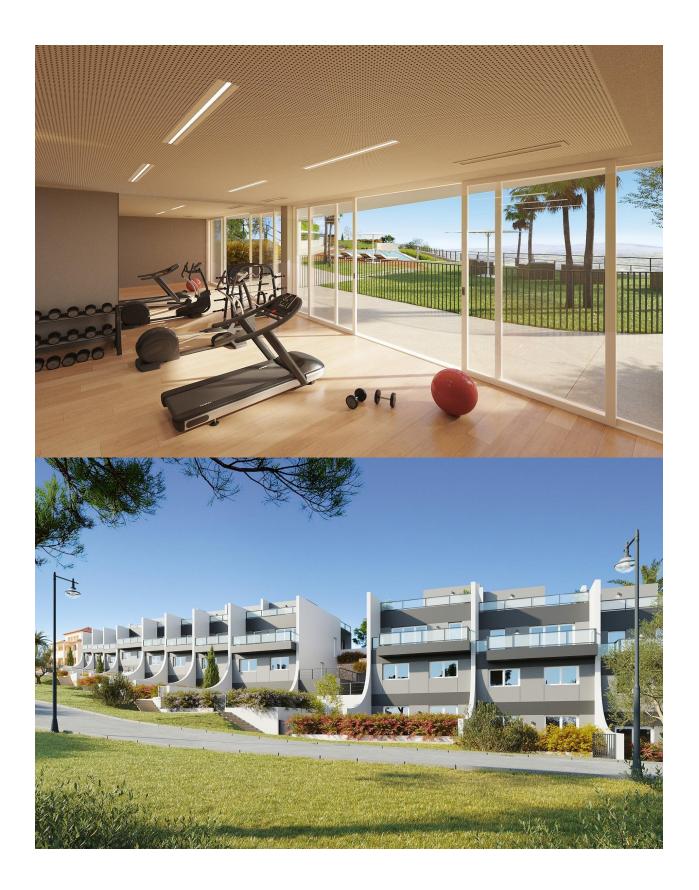

## **DESCRIPTION**

NEW BUILD RESIDENTIAL COMPLEX IN FINESTRAT New Build residential complex of apartments, penthouses and townhouses in Balcon de Finestrat. Beautiful ground floor apartments with private gardens, middle flor apartments with big terraces and penthouses with private solarium. Properties with 2 and 3 bedrooms, 2 bathrooms, open plan kitchen with the lounge area, fitted wardrobes, Installation of ducted air conditioning (hot/cold). The residential complex consists of community pool for adults with children's pool area and solarium, parking area for bicycles, children's play area tiled with continuous safety paving. All properties has private parking space with pre-installation for electric charging of vehicles. Residential complex perfectly located in a natural enclave of the Costa Blanca and offers incredible views of the Benidorm skyline, Finestrat cove and El Puig Campana. Benidorm is just a fiveminute drive from the properties and offers all the services you would need including shops, bars, restaurants, supermarkets, banks, pharmacies and several private international schools. Close to the beaches of Levante, Poniente and Cala de Finestrat, with more than 6km in length that are among the best in Europe awarded by the European