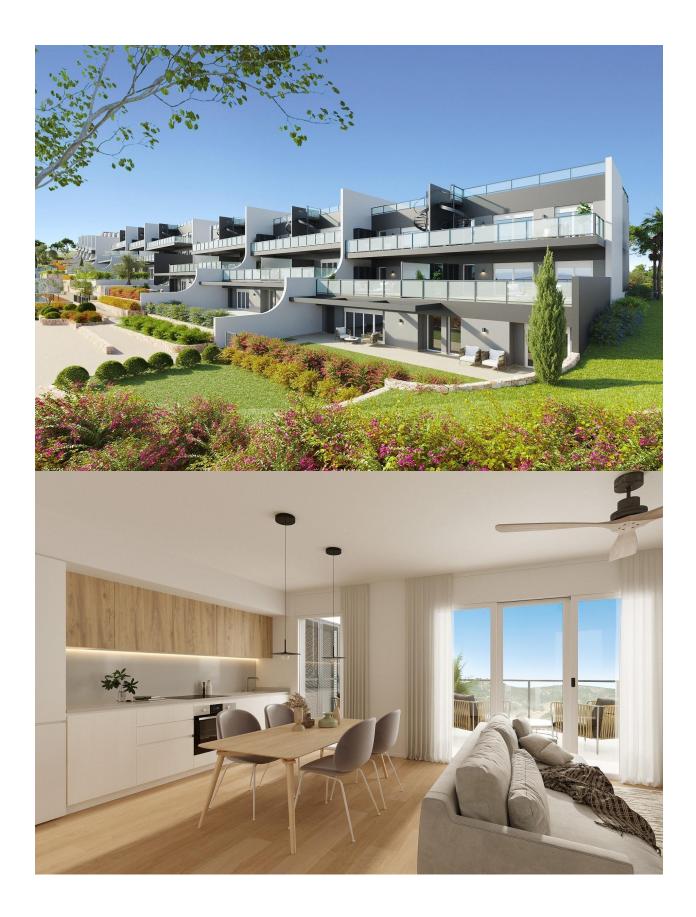

## **DESCRIPTION**

NEW BUILD RESIDENTIAL COMPLEX IN FINESTRAT New Build residential complex of apartments, penthouses and townhouses in Balcon de Finestrat. Beautiful ground floor apartments with private gardens, middle flor apartments with big terraces and penthouses with private solarium. Properties with 2 and 3 bedrooms, 2 bathrooms, open plan kitchen with the lounge area, fitted wardrobes, Installation of ducted air conditioning (hot/cold). The residential complex consists of community pool for adults with children's pool area and solarium, parking area for bicycles, children's play area tiled with continuous safety paving. All properties has private parking space with pre-installation for electric charging of vehicles. Residential complex perfectly located in a natural enclave of the Costa Blanca and offers incredible views of the Benidorm skyline, Finestrat cove and El Puig Campana. Benidorm is just a fiveminute drive from the properties and offers all the services you would need including shops, bars, restaurants, supermarkets, banks, pharmacies and several private international schools. Close to the beaches of Levante, Poniente and Cala de Finestrat, with more than 6km in length that are among the best in Europe awarded by the European

Union with Blue Flags. All leisure services such as the theme parks of Aqua Natura, Terra Mítica, Terra Natura, Aqualandia and Mundomar, Sierra Cortina and Villaitana Golf courses, hiking and climbing in Puig Campana an incomparable natural setting or enjoy of nautical sports. Distance to the sea 4 km, to the airport 26 km and to the golf 1km. Complex located 40 minutes from Alicante airport.