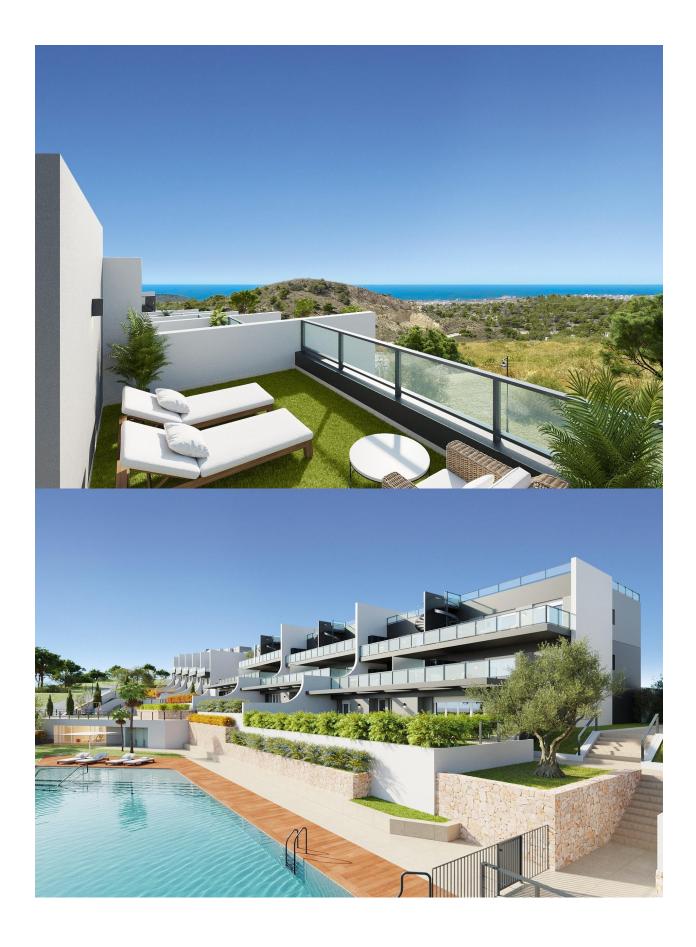

## **DESCRIPTION**

NEW BUILD RESIDENTIAL COMPLEX IN FINESTRAT New Build residential complex of apartments, penthouses and townhouses in Balcon de Finestrat. Beautiful ground floor apartments with private gardens, middle flor apartments with big terraces and penthouses with private solarium. Properties with 2 and 3 bedrooms, 2 bathrooms, open plan kitchen with the lounge area, fitted wardrobes, Installation of ducted air conditioning (hot/cold). The residential complex consists of community pool for adults with children's pool area and solarium, parking area for bicycles, children's play area tiled with continuous safety paving. All properties has private parking space with pre-installation for electric charging of vehicles. Residential complex perfectly located in a natural enclave of the Costa Blanca and offers incredible views of the Benidorm skyline, Finestrat cove and El Puig Campana. Benidorm is just a fiveminute drive from the properties and offers all the services you would need including shops, bars, restaurants, supermarkets, banks, pharmacies and several private international schools. Close to the beaches of Levante, Poniente and Cala de Finestrat, with more than 6km in length that are among the best in Europe awarded by the European

Union with Blue Flags. All leisure services such as the theme parks of Aqua Natura, Terra Mítica, Terra Natura, Aqualandia and Mundomar, Sierra Cortina and Villaitana Golf courses, hiking and climbing in Puig Campana an incomparable natural setting or enjoy of nautical sports. Distance to the sea 4 km, to the airport 26 km and to the golf 1km. Complex located 40 minutes from Alicante airport.