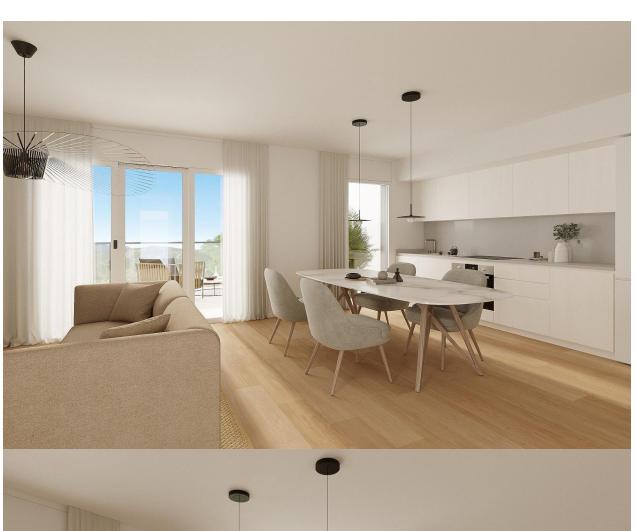

## **DESCRIPTION**

NEW BUILD RESIDENTIAL COMPLEX IN FINESTRAT New Build residential complex of apartments, penthouses and townhouses in Balcon de Finestrat. Beautiful ground floor apartments with private gardens, middle flor apartments with big terraces and penthouses with private solarium. Properties with 2 and 3 bedrooms, 2 bathrooms, open plan kitchen with the lounge area, fitted wardrobes, Installation of ducted air conditioning (hot/cold). The residential complex consists of community pool for adults with children's pool area and solarium, parking area for bicycles, children's play area tiled with continuous safety paving. All properties has private parking space with pre-installation for electric charging of vehicles. Residential complex perfectly located in a natural enclave of the Costa Blanca and offers incredible views of the Benidorm skyline, Finestrat cove and El Puig Campana. Benidorm is just a fiveminute drive from the properties and offers all the services you would need including shops, bars, restaurants, supermarkets, banks, pharmacies and several private international schools. Close to the beaches of Levante, Poniente and Cala de Finestrat, with more than 6km in length that are among the best in Europe awarded by the European