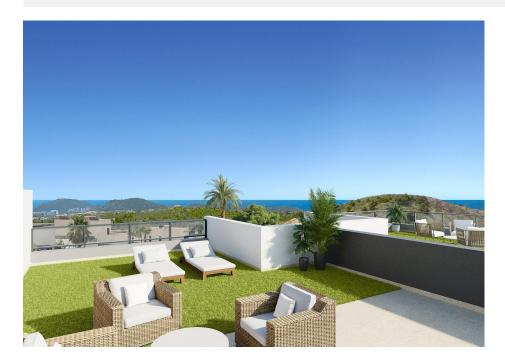

## **DESCRIPTION**

NEW BUILD RESIDENTIAL COMPLEX IN FINESTRAT New Build residential complex of apartments, penthouses and townhouses in Balcon de Finestrat. Beautiful ground floor apartments with private gardens, middle flor apartments with big terraces and penthouses with private solarium. Properties with 2 and 3 bedrooms, 2 bathrooms, open plan kitchen with the lounge area, fitted wardrobes, Installation of ducted air conditioning (hot/cold). The residential complex consists of community pool for adults with children's pool area and solarium, parking area for bicycles, children's play area tiled with continuous safety paving. All properties has private parking space with pre-installation for electric charging of vehicles. Residential complex perfectly located in a natural enclave of the Costa Blanca and offers incredible views of the Benidorm skyline, Finestrat cove and El Puig Campana. Benidorm is just a fiveminute drive from the properties and offers all the services you would need including shops, bars, restaurants, supermarkets, banks, pharmacies and several private international schools. Close to the beaches of Levante, Poniente and Cala de Finestrat, with more than 6km in length that are among the best in Europe awarded by the European

## **CERTIFICAT ÉNERGÉTIQUE**

**VIEW** 

JARD RIVIÈRE ET TERRASSES N

**EXTRA** 

• Panoramico

• Terrasse ouverte

• Porte de sécurité

"OUR EXPERIENCE IS YOUR GUARANTEE"