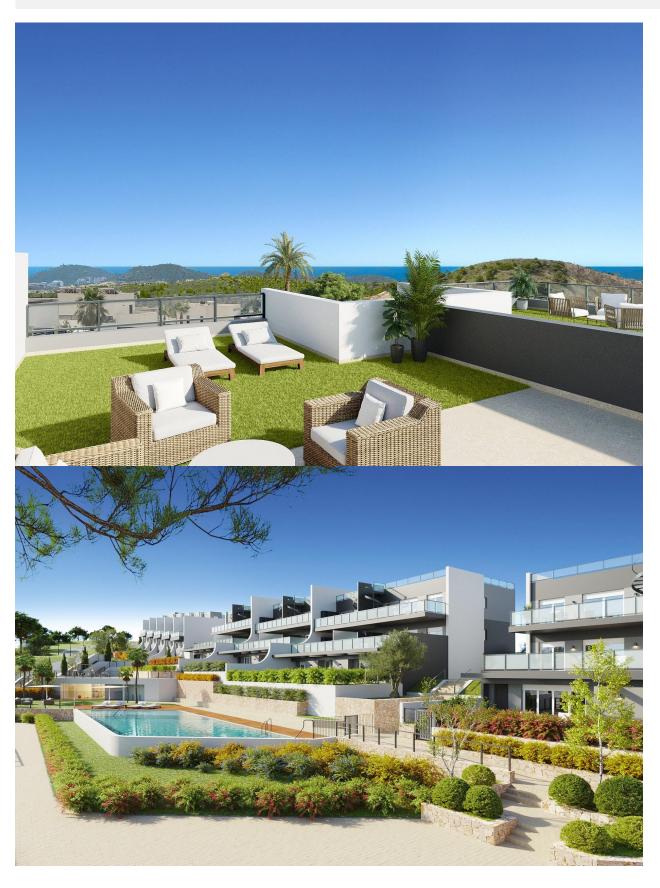

## **DESCRIPTION**

NEW BUILD RESIDENTIAL COMPLEX IN FINESTRAT New Build residential complex of apartments, penthouses and townhouses in Balcon de Finestrat. Beautiful ground floor apartments with private gardens, middle flor apartments with big terraces and penthouses with private solarium. Properties with 2 and 3 bedrooms, 2 bathrooms, open plan kitchen with the lounge area, fitted wardrobes, Installation of ducted air conditioning (hot/cold). The residential complex consists of community pool for adults with children's pool area and solarium, parking area for bicycles, children's play area tiled with continuous safety paving. All properties has private parking space with pre-installation for electric charging of vehicles. Residential complex perfectly located in a natural enclave of the Costa Blanca and offers incredible views of the Benidorm skyline, Finestrat cove and El Puig Campana. Benidorm is just a fiveminute drive from the properties and offers all the services you would need including shops, bars, restaurants, supermarkets, banks, pharmacies and several private international schools. Close to the beaches of Levante, Poniente and Cala de Finestrat, with more than 6km in length that are among the best in Europe awarded by the European

Union with Blue Flags. All leisure services such as the theme parks of Aqua Natura, Terra Mítica, Terra Natura, Aqualandia and Mundomar, Sierra Cortina and Villaitana Golf courses, hiking and climbing in Puig Campana an incomparable natural setting or enjoy of nautical sports. Distance to the sea 4 km, to the airport 26 km and to the golf 1km. Complex located 40 minutes from Alicante airport.