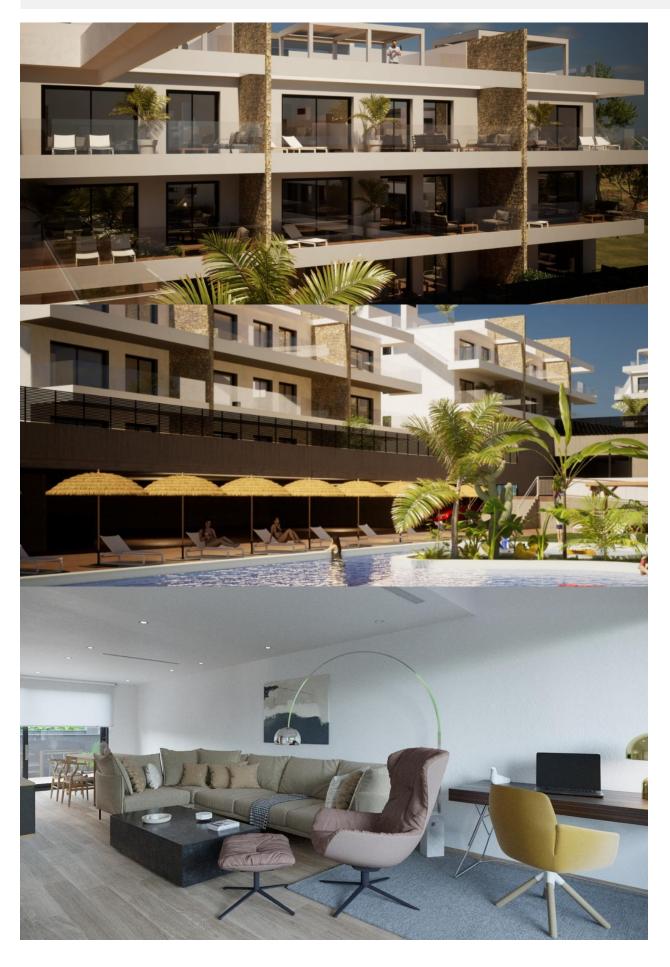

## **DESCRIPTION**

NEW BUILD RESIDENTIAL COMPLEX WITH THE SEA VIEW IN FINESTRAT New Build Residential complex with the sea views in Finestrat. Complex made up of 9 blocks of 9 apartments each. There are 3 types of homes: 27 penthouses with a private solarium, 27 on the first floor with terraces and 27 ground floors with private garden. All within a private and exclusive environment, to enjoy sports activities and entertainment. The houses have their modern and exclusive design, and are equipped with the latest construction technologies applied to comfort, thermal and acoustic insulation, aerothermal energy, air conditioning, etc. Designed in a private luxury environment with community pool with separate area for children and adults. Large private garden areas. Gym with jacuzzi, changing rooms and showers. Relaxation area. Children's play area. From here you can enjoy privileged views of the sea Mediterranean, as well as the fantastic and spectacular Skyline of Benidorm. Finestrat located in the Marina Baixa region of the Costa Blanca, close to neighbouring Benidorm and about 40 kilometres from the city of Alicante and the international airport. Benidorm is just a fiveminute drive from the properties and offers all the services you would need including shops, bars, restaurants, supermarkets, banks,

pharmacies and several private international schools. Close to the beaches of Levante, Poniente and Cala de Finestrat, with more than 6km in length that are among the best in Europe awarded by the European Union with Blue Flags. All leisure services such as the theme parks of Aqua Natura, Terra Mítica, Terra Natura, Aqualandia and Mundomar, Sierra Cortina and Villaitana Golf courses, hiking and climbing in Puig Campana an incomparable natural setting or enjoy of nautical sports.