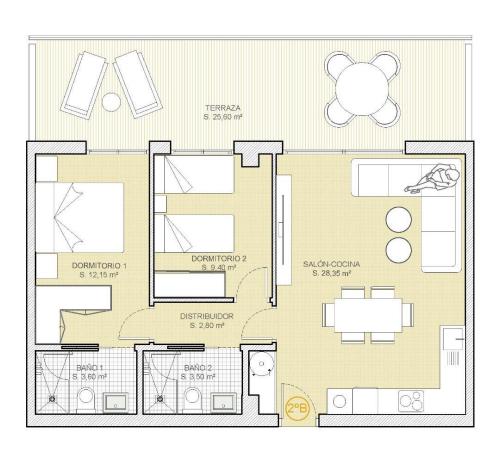

## VIVIENDA 2°B. 2 DORMITORIOS PLANTA SEGUNDA

## RESUMEN SUPERFICIES

| Sup. Vivienda | 73,57 m <sup>2</sup> |
|---------------|----------------------|
| Sup. Terraza  | 25,80 m²             |
| Sup. Solarium | 67,20 m²             |
| Sup. Total    | 166,57 m²            |