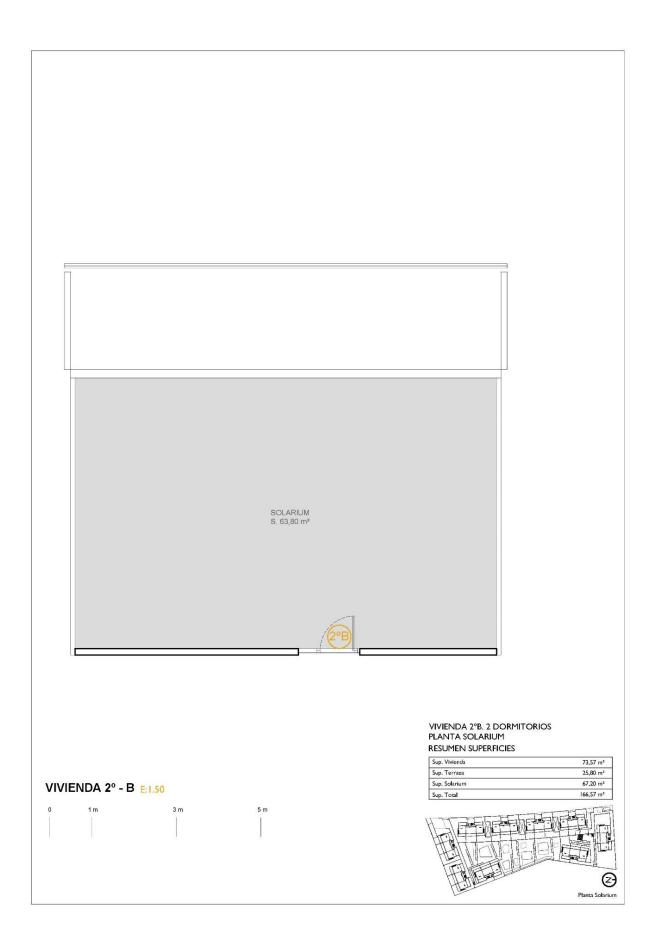

## VIVIENDA 2°B. 2 DORMITORIOS PLANTA SEGUNDA

## RESUMEN SUPERFICIES

| Sup. Vivienda | 73,57 m <sup>2</sup> |
|---------------|----------------------|
| Sup. Terraza  | 25,80 m²             |
| Sup. Solarium | 67,20 m²             |
| Sup. Total    | 166,57 m²            |