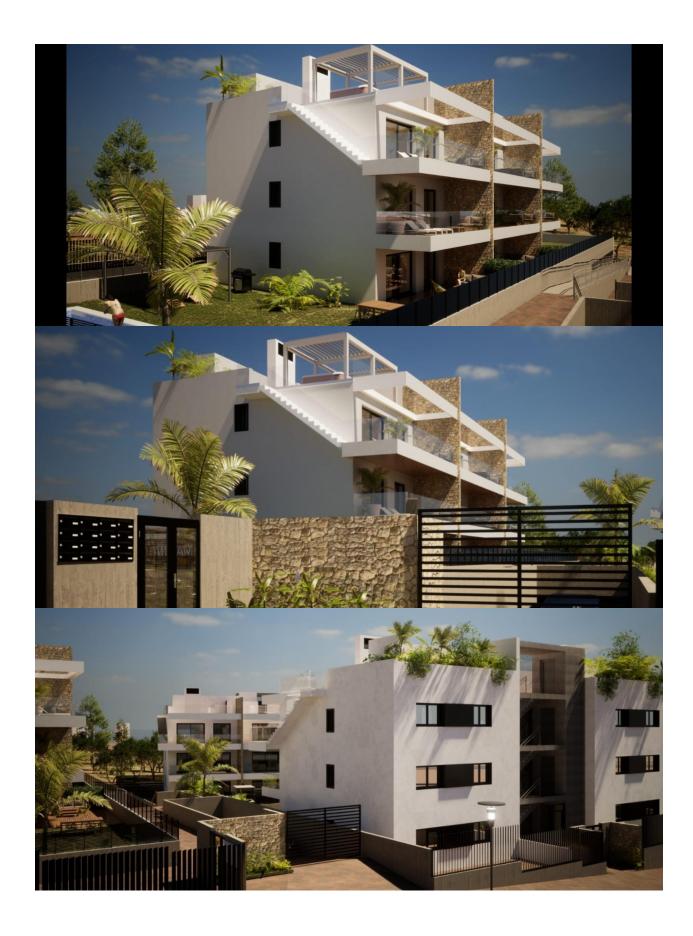

## **DESCRIPTION**

NEW BUILD RESIDENTIAL COMPLEX WITH THE SEA VIEW IN FINESTRAT New Build Residential complex with the sea views in Finestrat. Complex made up of 9 blocks of 9 apartments each. There are 3 types of homes: 27 penthouses with a private solarium, 27 on the first floor with terraces and 27 ground floors with private garden. All within a private and exclusive environment, to enjoy sports activities and entertainment. The houses have their modern and exclusive design, and are equipped with the latest construction technologies applied to comfort, thermal and acoustic insulation, aerothermal energy, air conditioning, etc. Designed in a private luxury environment with community pool with separate area for children and adults. Large private garden areas. Gym with jacuzzi, changing rooms and showers. Relaxation area. Children's play area. From here you can enjoy privileged views of the sea Mediterranean, as well as the fantastic and spectacular Skyline of Benidorm. Finestrat located in the Marina Baixa region of the Costa Blanca, close to neighbouring Benidorm and about 40 kilometres from the city of Alicante and the international airport. Benidorm is just a fiveminute drive from the properties and offers all the services you would need including shops, bars, restaurants, supermarkets, banks,

pharmacies and several private international schools. Close to the beaches of Levante, Poniente and Cala de Finestrat, with more than 6km in length that are among the best in Europe awarded by the European Union with Blue Flags. All leisure services such as the theme parks of Aqua Natura, Terra Mítica, Terra Natura, Aqualandia and Mundomar, Sierra Cortina and Villaitana Golf courses, hiking and climbing in Puig Campana an incomparable natural setting or enjoy of nautical sports.