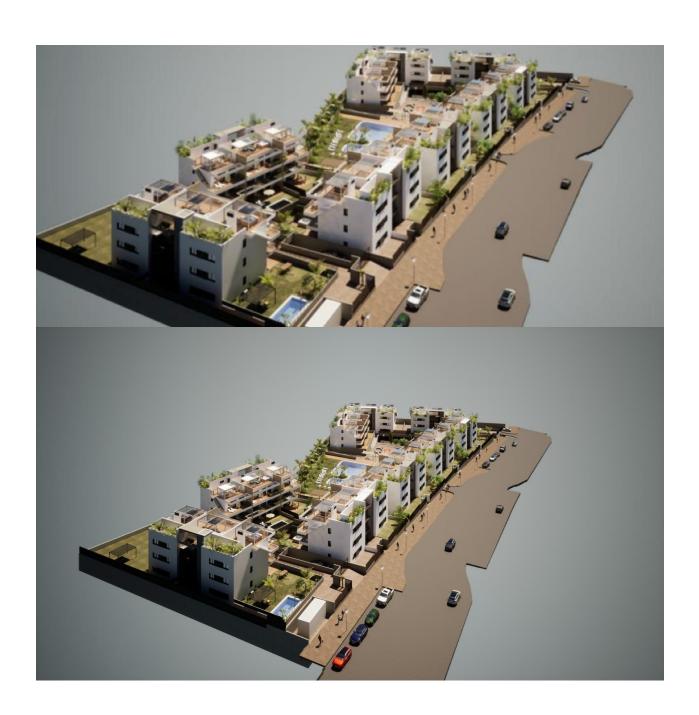

## **DESCRIPTION**

NEW BUILD RESIDENTIAL COMPLEX WITH THE SEA VIEW IN FINESTRAT New Build Residential complex with the sea views in Finestrat. Complex made up of 9 blocks of 9 apartments each. There are 3 types of homes: 27 penthouses with a private solarium, 27 on the first floor with terraces and 27 ground floors with private garden. All within a private and exclusive environment, to enjoy sports activities and entertainment. The houses have their modern and exclusive design, and are equipped with the latest construction technologies applied to comfort, thermal and acoustic insulation, aerothermal energy, air conditioning, etc. Designed in a private luxury environment with community pool with separate area for children and adults. Large private garden areas. Gym with jacuzzi, changing rooms and showers. Relaxation area. Children's play area. From here you can enjoy privileged views of the sea Mediterranean, as well as the fantastic and spectacular Skyline of Benidorm. Finestrat located in the Marina Baixa region of the Costa Blanca, close to neighbouring Benidorm and about 40 kilometres from the city of Alicante and the international airport. Benidorm is just a fiveminute drive from the properties and offers all the services you would need including shops, bars, restaurants, supermarkets, banks,