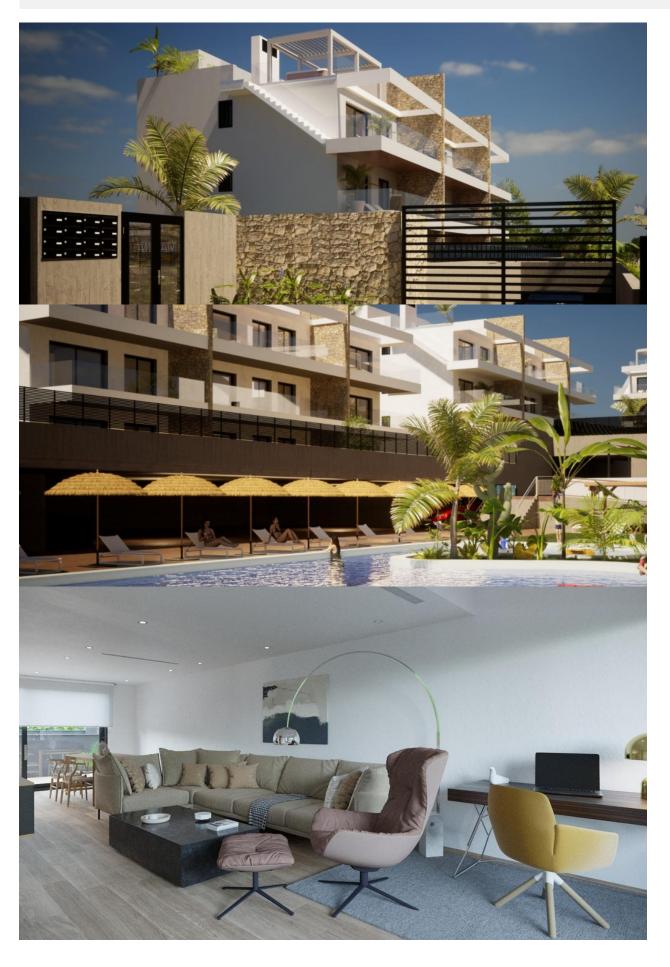

## **DESCRIPTION**

NEW BUILD RESIDENTIAL COMPLEX WITH THE SEA VIEW IN FINESTRAT New Build Residential complex with the sea views in Finestrat. Complex made up of 9 blocks of 9 apartments each. There are 3 types of homes: 27 penthouses with a private solarium, 27 on the first floor with terraces and 27 ground floors with private garden. All within a private and exclusive environment, to enjoy sports activities and entertainment. The houses have their modern and exclusive design, and are equipped with the latest construction technologies applied to comfort, thermal and acoustic insulation, aerothermal energy, air conditioning, etc. Designed in a private luxury environment with community pool with separate area for children and adults. Large private garden areas. Gym with jacuzzi, changing rooms and showers. Relaxation area. Children's play area. From here you can enjoy privileged views of the sea Mediterranean, as well as the fantastic and spectacular Skyline of Benidorm. Finestrat located in the Marina Baixa region of the Costa Blanca, close to neighbouring Benidorm and about 40 kilometres from the city of Alicante and the international airport. Benidorm is just a fiveminute drive from the properties and offers all the services you would need including shops, bars, restaurants, supermarkets, banks,

pharmacies and several private international schools. Close to the beaches of Levante, Poniente and Cala de Finestrat, with more than 6km in length that are among the best in Europe awarded by the European Union with Blue Flags. All leisure services such as the theme parks of Aqua Natura, Terra Mítica, Terra Natura, Aqualandia and Mundomar, Sierra Cortina and Villaitana Golf courses, hiking and climbing in Puig Campana an incomparable natural setting or enjoy of nautical sports.