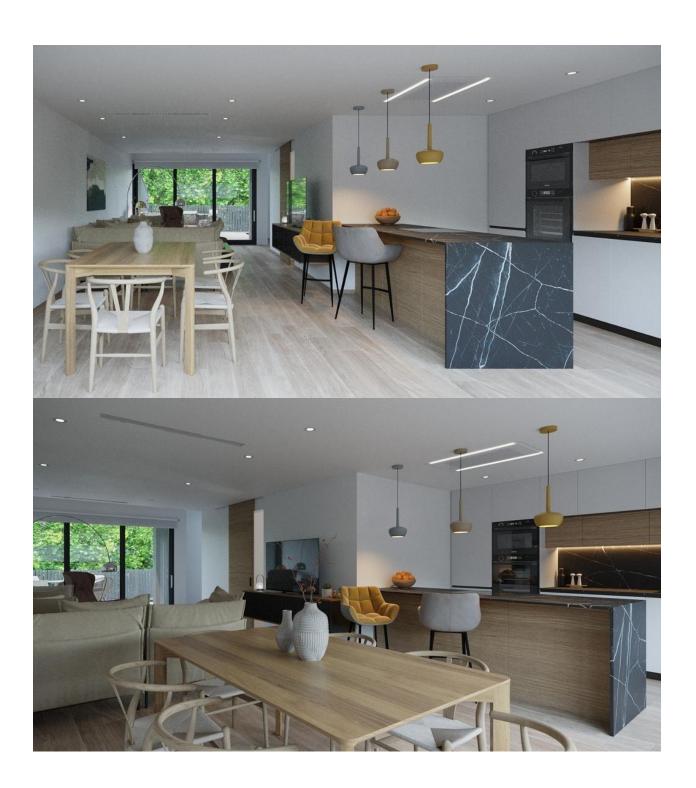

## **DESCRIPTION**

NEW BUILD RESIDENTIAL COMPLEX WITH THE SEA VIEW IN FINESTRAT New Build Residential complex with the sea views in Finestrat. Complex made up of 9 blocks of 9 apartments each. There are 3 types of homes: 27 penthouses with a private solarium, 27 on the first floor with terraces and 27 ground floors with private garden. All within a private and exclusive environment, to enjoy sports activities and entertainment. The houses have their modern and exclusive design, and are equipped with the latest construction technologies applied to comfort, thermal and acoustic insulation, aerothermal energy, air conditioning, etc. Designed in a private luxury environment with community pool with separate area for children and adults. Large private garden areas. Gym with jacuzzi, changing rooms and showers. Relaxation area. Children's play area. From here you can enjoy privileged views of the sea Mediterranean, as well as the fantastic and spectacular Skyline of Benidorm. Finestrat located in the Marina Baixa region of the Costa Blanca, close to neighbouring Benidorm and about 40 kilometres from the city of Alicante and the international airport. Benidorm is just a fiveminute drive from the properties and offers all the services you would need including shops, bars, restaurants, supermarkets, banks,