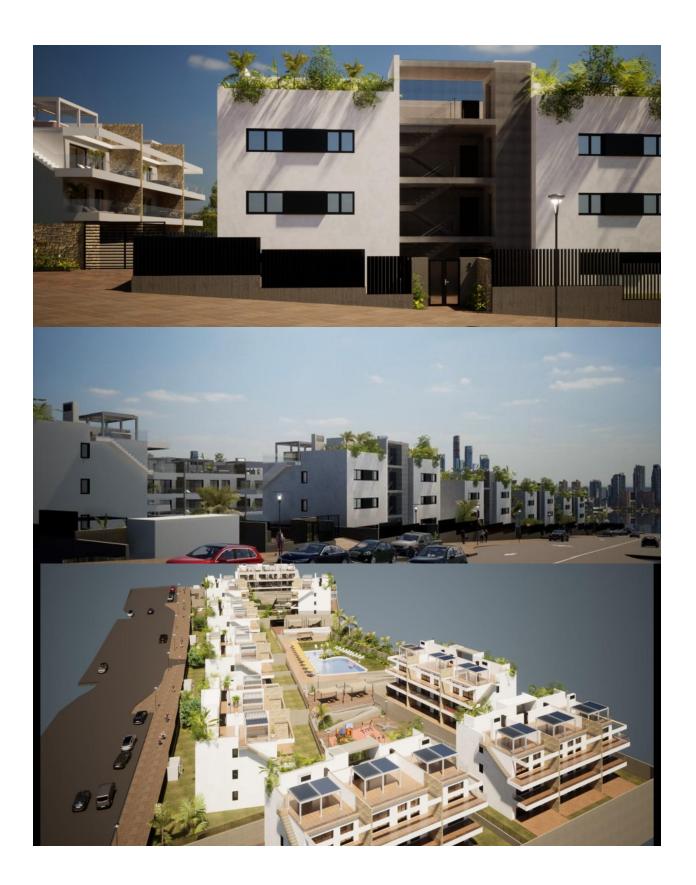

## **DESCRIPTION**

NEW BUILD RESIDENTIAL COMPLEX WITH THE SEA VIEW IN FINESTRAT New Build Residential complex with the sea views in Finestrat. Complex made up of 9 blocks of 9 apartments each. There are 3 types of homes: 27 penthouses with a private solarium, 27 on the first floor with terraces and 27 ground floors with private garden. All within a private and exclusive environment, to enjoy sports activities and entertainment. The houses have their modern and exclusive design, and are equipped with the latest construction technologies applied to comfort, thermal and acoustic insulation, aerothermal energy, air conditioning, etc. Designed in a private luxury environment with community pool with separate area for children and adults. Large private garden areas. Gym with jacuzzi, changing rooms and showers. Relaxation area. Children's play area. From here you can enjoy privileged views of the sea Mediterranean, as well as the fantastic and spectacular Skyline of Benidorm. Finestrat located in the Marina Baixa region of the Costa Blanca, close to neighbouring Benidorm and about 40 kilometres from the city of Alicante and the international airport. Benidorm is just a fiveminute drive from the properties and offers all the services you would need including shops, bars, restaurants, supermarkets, banks,

pharmacies and several private international schools. Close to the beaches of Levante, Poniente and Cala de Finestrat, with more than 6km in length that are among the best in Europe awarded by the European Union with Blue Flags. All leisure services such as the theme parks of Aqua Natura, Terra Mítica, Terra Natura, Aqualandia and Mundomar, Sierra Cortina and Villaitana Golf courses, hiking and climbing in Puig Campana an incomparable natural setting or enjoy of nautical sports.