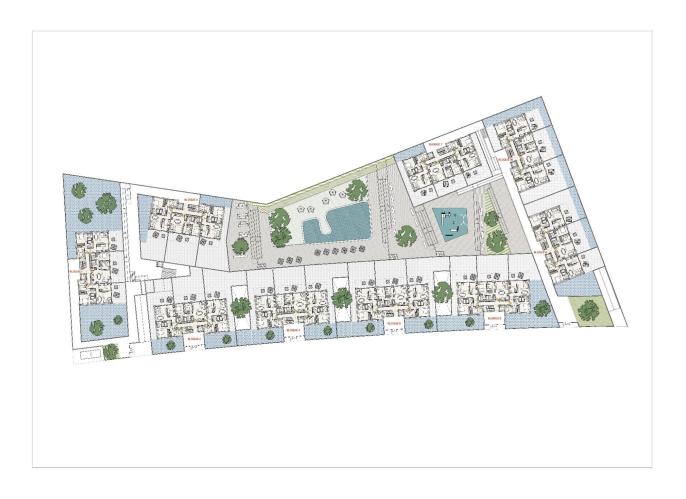

## **DESCRIPTION**

NEW BUILD RESIDENTIAL COMPLEX WITH THE SEA VIEW IN FINESTRAT New Build Residential complex with the sea views in Finestrat. Complex made up of 9 blocks of 9 apartments each. There are 3 types of homes: 27 penthouses with a private solarium, 27 on the first floor with terraces and 27 ground floors with private garden. All within a private and exclusive environment, to enjoy sports activities and entertainment. The houses have their modern and exclusive design, and are equipped with the latest construction technologies applied to comfort, thermal and acoustic insulation, aerothermal energy, air conditioning, etc. Designed in a private luxury environment with community pool with separate area for children and adults. Large private garden areas. Gym with jacuzzi, changing rooms and showers. Relaxation area. Children's play area. From here you can enjoy privileged views of the sea Mediterranean, as well as the fantastic and spectacular Skyline of Benidorm. Finestrat located in the Marina Baixa region of the Costa Blanca, close to neighbouring Benidorm and about 40 kilometres from the city of Alicante and the international airport. Benidorm is just a fiveminute drive from the properties and offers all the services you would need including shops, bars, restaurants, supermarkets, banks,