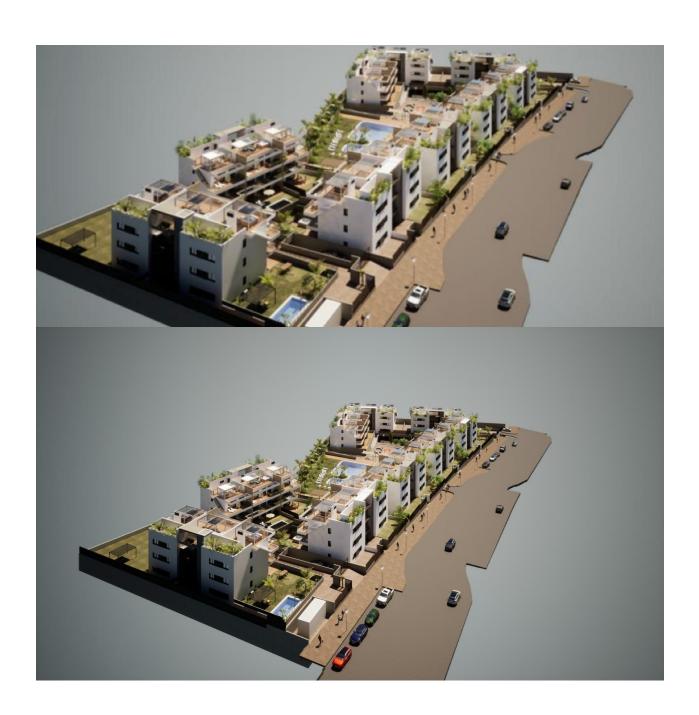

## **DESCRIPTION**

NEW BUILD RESIDENTIAL COMPLEX WITH THE SEA VIEW IN FINESTRAT New Build Residential complex with the sea views in Finestrat. Complex made up of 9 blocks of 9 apartments each. There are 3 types of homes: 27 penthouses with a private solarium, 27 on the first floor with terraces and 27 ground floors with private garden. All within a private and exclusive environment, to enjoy sports activities and entertainment. The houses have their modern and exclusive design, and are equipped with the latest construction technologies applied to comfort, thermal and acoustic insulation, aerothermal energy, air conditioning, etc. Designed in a private luxury environment with community pool with separate area for children and adults. Large private garden areas. Gym with jacuzzi, changing rooms and showers. Relaxation area. Children's play area. From here you can enjoy privileged views of the sea Mediterranean, as well as the fantastic and spectacular Skyline of Benidorm. Finestrat located in the Marina Baixa region of the Costa Blanca, close to neighbouring Benidorm and about 40 kilometres from the city of Alicante and the international airport. Benidorm is just a fiveminute drive from the properties and offers all the services you would need including shops, bars, restaurants, supermarkets, banks,

pharmacies and several private international schools. Close to the beaches of Levante, Poniente and Cala de Finestrat, with more than 6km in length that are among the best in Europe awarded by the European Union with Blue Flags. All leisure services such as the theme parks of Aqua Natura, Terra Mítica, Terra Natura, Aqualandia and Mundomar, Sierra Cortina and Villaitana Golf courses, hiking and climbing in Puig Campana an incomparable natural setting or enjoy of nautical sports.