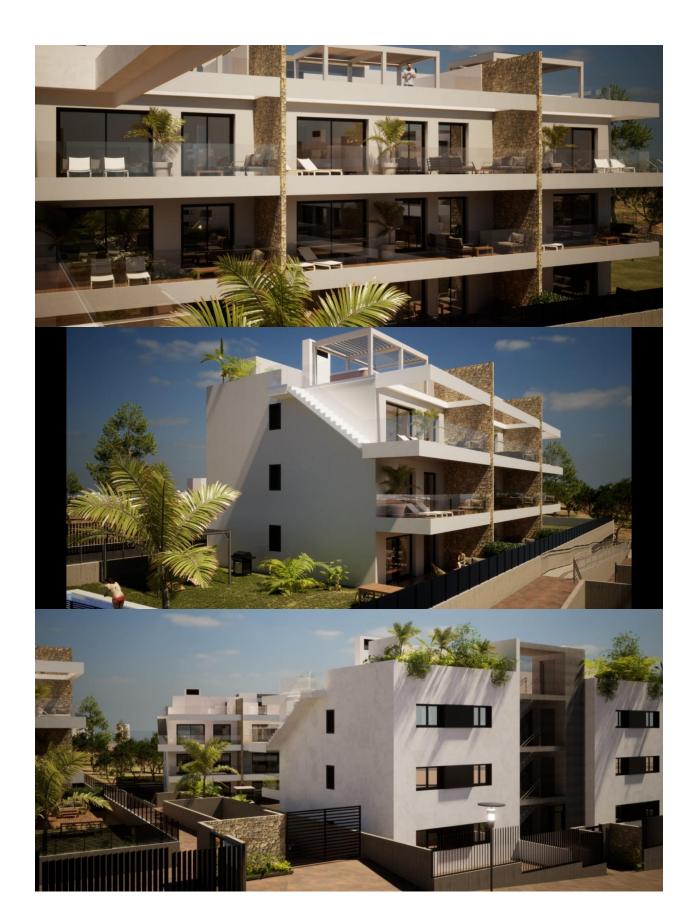

## **DESCRIPTION**

NEW BUILD RESIDENTIAL COMPLEX WITH THE SEA VIEW IN FINESTRAT New Build Residential complex with the sea views in Finestrat. Complex made up of 9 blocks of 9 apartments each. There are 3 types of homes: 27 penthouses with a private solarium, 27 on the first floor with terraces and 27 ground floors with private garden. All within a private and exclusive environment, to enjoy sports activities and entertainment. The houses have their modern and exclusive design, and are equipped with the latest construction technologies applied to comfort, thermal and acoustic insulation, aerothermal energy, air conditioning, etc. Designed in a private luxury environment with community pool with separate area for children and adults. Large private garden areas. Gym with jacuzzi, changing rooms and showers. Relaxation area. Children's play area. From here you can enjoy privileged views of the sea Mediterranean, as well as the fantastic and spectacular Skyline of Benidorm. Finestrat located in the Marina Baixa region of the Costa Blanca, close to neighbouring Benidorm and about 40 kilometres from the city of Alicante and the international airport. Benidorm is just a fiveminute drive from the properties and offers all the services you would need including shops, bars, restaurants, supermarkets, banks,