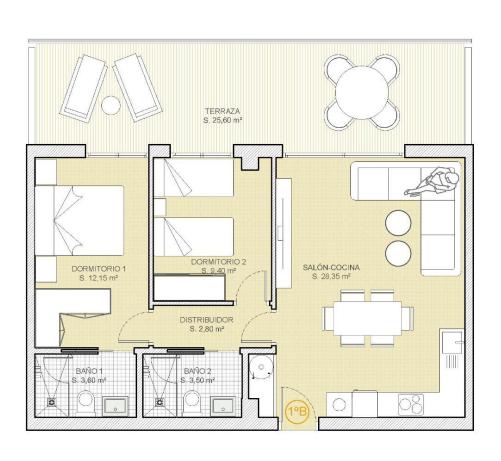

## **CERTIFICAT ÉNERGÉTIQUE**

VIEW

ZONES

JARD RIVIÈRE ET TERRASSES N **EXTRA** 

• Panoramico

- Gymnasio
- Terrasse ouverte
- Porte de sécuritéstockage

VIVIENDA 1º - B E:1.50

## RESUMEN SUPERFICIES

| Sup. Vivienda | 73,57 m <sup>2</sup> |
|---------------|----------------------|
| Sup. Terraza  | 25,80 m              |
| Sup. Total    | 99,37 m <sup>2</sup> |

"OUR EXPERIENCE IS YOUR GUARANTEE"