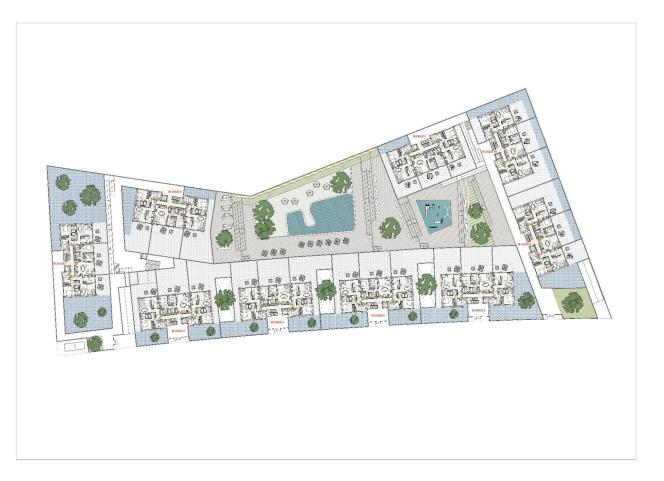

#### DESCRIPTION

NEW BUILD RESIDENTIAL COMPLEX WITH THE SEA VIEW IN FINESTRAT New Build Residential complex with the sea views in Finestrat. Complex made up of 9 blocks of 9 apartments each. There are 3 types of homes: 27 penthouses with a private solarium, 27 on the first floor with terraces and 27 ground floors with private garden. All within a private and exclusive environment, to enjoy sports activities and entertainment. The houses have their modern and exclusive design, and are equipped with the latest construction technologies applied to comfort, thermal and acoustic insulation, aerothermal energy, air conditioning, etc. Designed in a private luxury environment with community pool with separate area for children and adults. Large private garden areas. Gym with jacuzzi, changing rooms and showers. Relaxation area. Children's play area. From here you can enjoy privileged views of the sea Mediterranean, as well as the fantastic and spectacular Skyline of Benidorm. Finestrat located in the Marina Baixa region of the Costa Blanca, close to neighbouring Benidorm and about 40 kilometres from the city of Alicante and the international airport. Benidorm is just a fiveminute drive from the properties and offers all the services you would need including shops, bars, restaurants, supermarkets, banks,