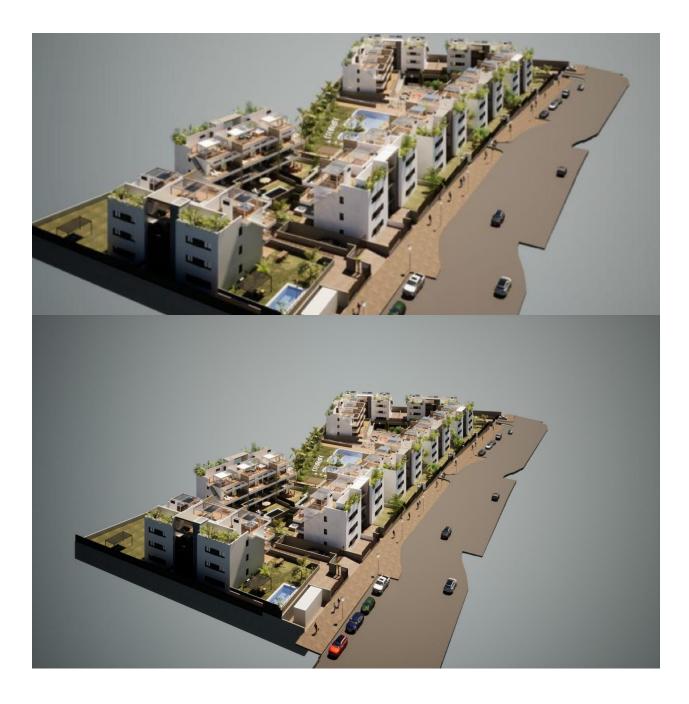

#### DESCRIPTION

NEW BUILD RESIDENTIAL COMPLEX WITH THE SEA VIEW IN FINESTRAT New Build Residential complex with the sea views in Finestrat. Complex made up of 9 blocks of 9 apartments each. There are 3 types of homes: 27 penthouses with a private solarium, 27 on the first floor with terraces and 27 ground floors with private garden. All within a private and exclusive environment, to enjoy sports activities and entertainment. The houses have their modern and exclusive design, and are equipped with the latest construction technologies applied to comfort, thermal and acoustic insulation, aerothermal energy, air conditioning, etc. Designed in a private luxury environment with community pool with separate area for children and adults. Large private garden areas. Gym with jacuzzi, changing rooms and showers. Relaxation area. Children's play area. From here you can enjoy privileged views of the sea Mediterranean, as well as the fantastic and spectacular Skyline of Benidorm. Finestrat located in the Marina Baixa region of the Costa Blanca, close to neighbouring Benidorm and about 40 kilometres from the city of Alicante and the international airport. Benidorm is just a fiveminute drive from the properties and offers all the services you would need including shops, bars, restaurants, supermarkets, banks,

#### FINESTRAT

pharmacies and several private international schools. Close to the beaches of Levante, Poniente and Cala de Finestrat, with more than 6km in length that are among the best in Europe awarded by the European Union with Blue Flags. All leisure services such as the theme parks of Aqua Natura, Terra Mítica, Terra Natura, Aqualandia and Mundomar, Sierra Cortina and Villaitana Golf courses, hiking and climbing in Puig Campana an incomparable natural setting or enjoy of nautical sports.