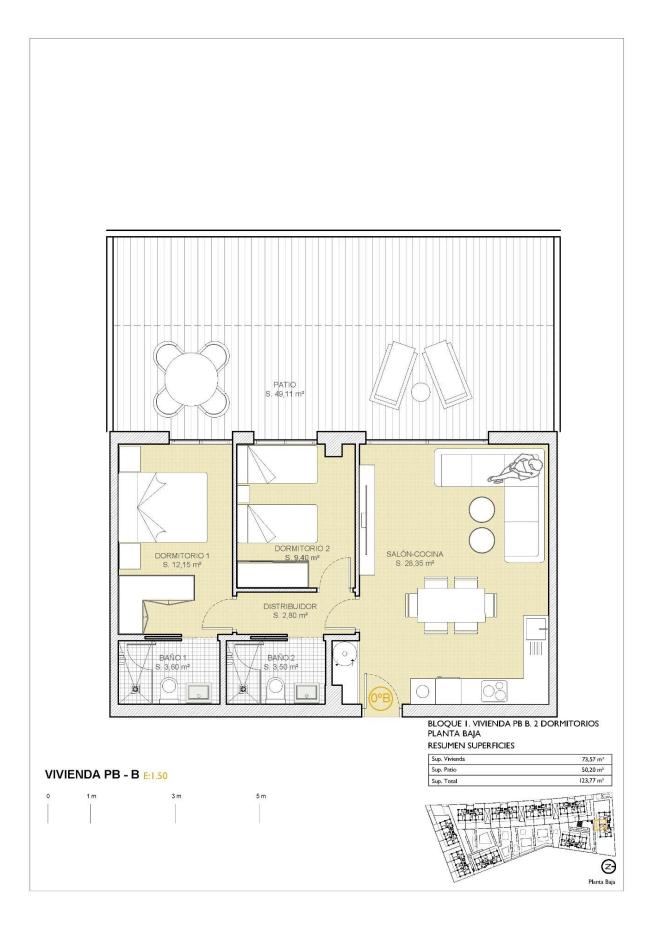

#### REF: # 10910

| INFO             |             |
|------------------|-------------|
| PRIX:            | 265.000 €   |
| TYPE:            | Appartement |
| CITY:            | Finestrat   |
| CHAMBRES:        | 2           |
| Ba ENFANTS:      | 2           |
| Built ( m2 ):    | 73          |
| pas ( m2 ):      | -           |
| Terrasse ( m2 ): | -           |
| A ENFANTS:       | -           |
| de plante:       | -           |
| MESSAGE          | -           |