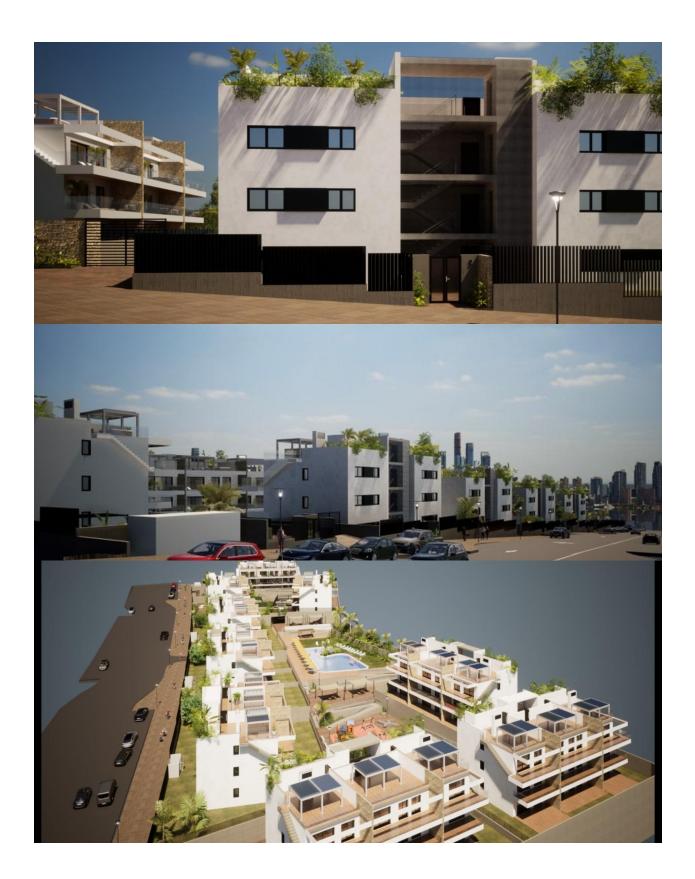

#### DESCRIPTION

NEW BUILD RESIDENTIAL COMPLEX WITH THE SEA VIEW IN FINESTRAT New Build Residential complex with the sea views in Finestrat. Complex made up of 9 blocks of 9 apartments each. There are 3 types of homes: 27 penthouses with a private solarium, 27 on the first floor with terraces and 27 ground floors with private garden. All within a private and exclusive environment, to enjoy sports activities and entertainment. The houses have their modern and exclusive design, and are equipped with the latest construction technologies applied to comfort, thermal and acoustic insulation, aerothermal energy, air conditioning, etc. Designed in a private luxury environment with community pool with separate area for children and adults. Large private garden areas. Gym with jacuzzi, changing rooms and showers. Relaxation area. Children's play area. From here you can enjoy privileged views of the sea Mediterranean, as well as the fantastic and spectacular Skyline of Benidorm. Finestrat located in the Marina Baixa region of the Costa Blanca, close to neighbouring Benidorm and about 40 kilometres from the city of Alicante and the international airport. Benidorm is just a fiveminute drive from the properties and offers all the services you would need including shops, bars, restaurants, supermarkets, banks,

#### FINESTRAT

pharmacies and several private international schools. Close to the beaches of Levante, Poniente and Cala de Finestrat, with more than 6km in length that are among the best in Europe awarded by the European Union with Blue Flags. All leisure services such as the theme parks of Aqua Natura, Terra Mítica, Terra Natura, Aqualandia and Mundomar, Sierra Cortina and Villaitana Golf courses, hiking and climbing in Puig Campana an incomparable natural setting or enjoy of nautical sports.