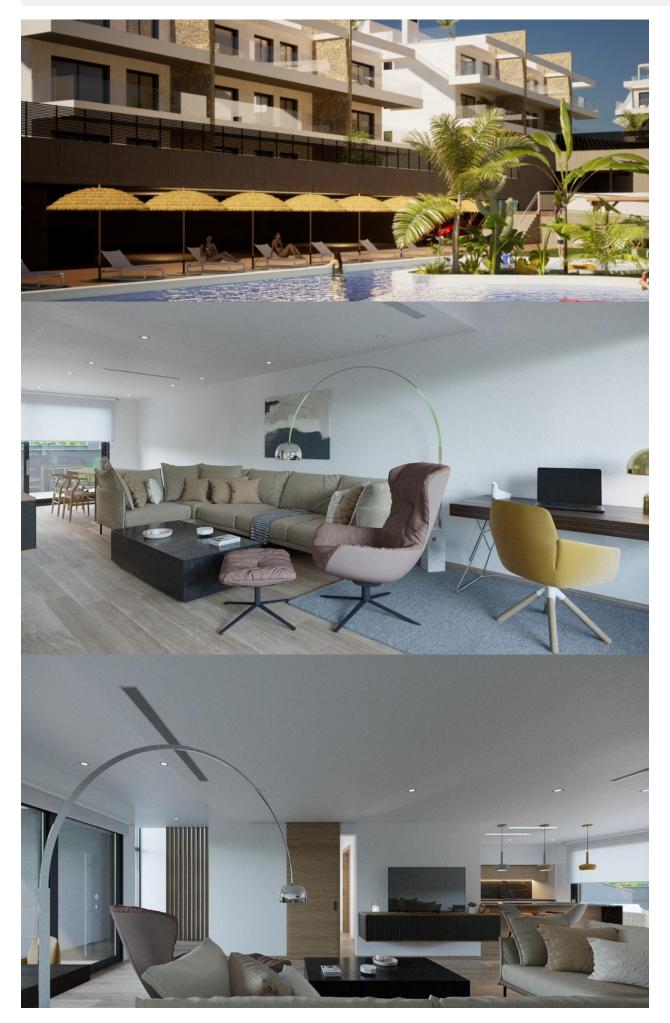

#### DESCRIPTION

NEW BUILD RESIDENTIAL COMPLEX WITH THE SEA VIEW IN FINESTRAT New Build Residential complex with the sea views in Finestrat. Complex made up of 9 blocks of 9 apartments each. There are 3 types of homes: 27 penthouses with a private solarium, 27 on the first floor with terraces and 27 ground floors with private garden. All within a private and exclusive environment, to enjoy sports activities and entertainment. The houses have their modern and exclusive design, and are equipped with the latest construction technologies applied to comfort, thermal and acoustic insulation, aerothermal energy, air conditioning, etc. Designed in a private luxury environment with community pool with separate area for children and adults. Large private garden areas. Gym with jacuzzi, changing rooms and showers. Relaxation area. Children's play area. From here you can enjoy privileged views of the sea Mediterranean, as well as the fantastic and spectacular Skyline of Benidorm. Finestrat located in the Marina Baixa region of the Costa Blanca, close to neighbouring Benidorm and about 40 kilometres from the city of Alicante and the international airport. Benidorm is just a fiveminute drive from the properties and offers all the services you would need including shops, bars, restaurants, supermarkets, banks,

# PROPERTY GALLERY