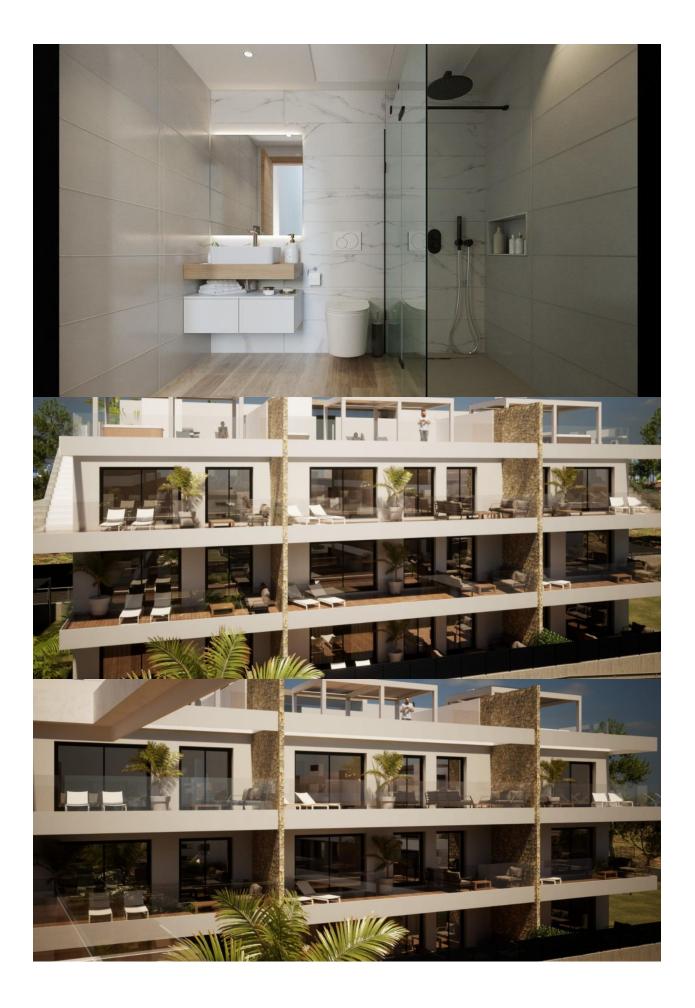

#### DESCRIPTION

NEW BUILD RESIDENTIAL COMPLEX WITH THE SEA VIEW IN FINESTRAT New Build Residential complex with the sea views in Finestrat. Complex made up of 9 blocks of 9 apartments each. There are 3 types of homes: 27 penthouses with a private solarium, 27 on the first floor with terraces and 27 ground floors with private garden. All within a private and exclusive environment, to enjoy sports activities and entertainment. The houses have their modern and exclusive design, and are equipped with the latest construction technologies applied to comfort, thermal and acoustic insulation, aerothermal energy, air conditioning, etc. Designed in a private luxury environment with community pool with separate area for children and adults. Large private garden areas. Gym with jacuzzi, changing rooms and showers. Relaxation area. Children's play area. From here you can enjoy privileged views of the sea Mediterranean, as well as the fantastic and spectacular Skyline of Benidorm. Finestrat located in the Marina Baixa region of the Costa Blanca, close to neighbouring Benidorm and about 40 kilometres from the city of Alicante and the international airport. Benidorm is just a fiveminute drive from the properties and offers all the services you would need including shops, bars, restaurants, supermarkets, banks,

# PROPERTY GALLERY