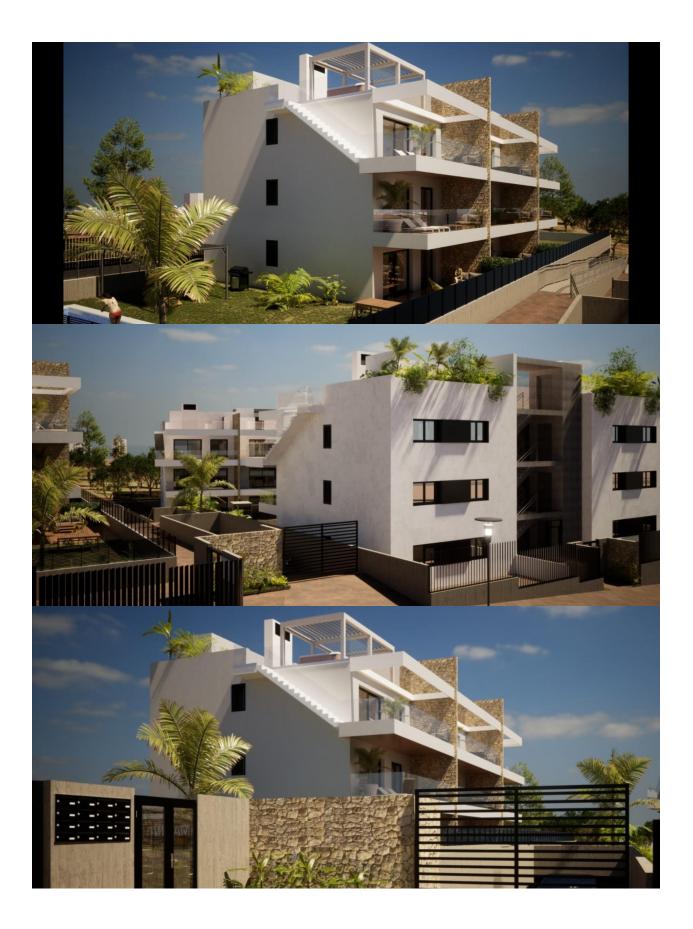

#### DESCRIPTION

NEW BUILD RESIDENTIAL COMPLEX WITH THE SEA VIEW IN FINESTRAT New Build Residential complex with the sea views in Finestrat. Complex made up of 9 blocks of 9 apartments each. There are 3 types of homes: 27 penthouses with a private solarium, 27 on the first floor with terraces and 27 ground floors with private garden. All within a private and exclusive environment, to enjoy sports activities and entertainment. The houses have their modern and exclusive design, and are equipped with the latest construction technologies applied to comfort, thermal and acoustic insulation, aerothermal energy, air conditioning, etc. Designed in a private luxury environment with community pool with separate area for children and adults. Large private garden areas. Gym with jacuzzi, changing rooms and showers. Relaxation area. Children's play area. From here you can enjoy privileged views of the sea Mediterranean, as well as the fantastic and spectacular Skyline of Benidorm. Finestrat located in the Marina Baixa region of the Costa Blanca, close to neighbouring Benidorm and about 40 kilometres from the city of Alicante and the international airport. Benidorm is just a fiveminute drive from the properties and offers all the services you would need including shops, bars, restaurants, supermarkets, banks,

# PROPERTY GALLERY