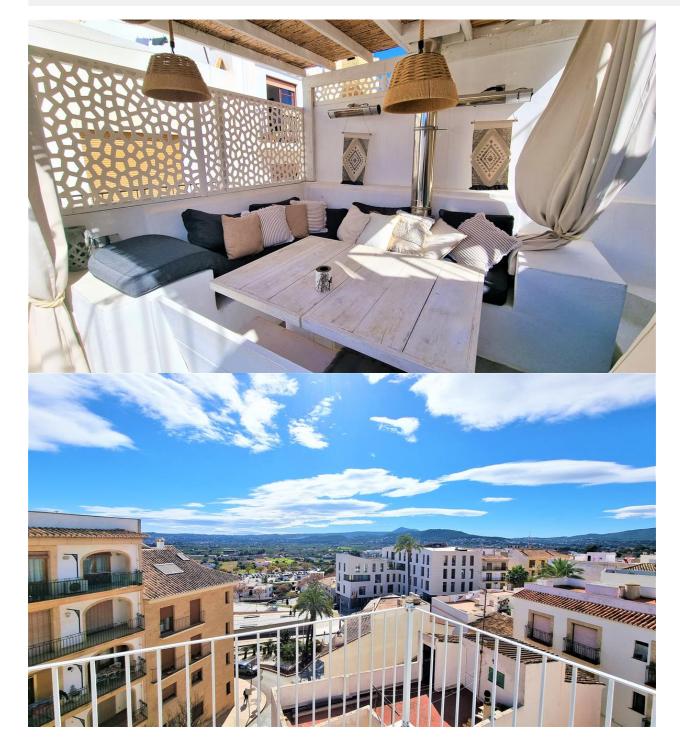

## DESCRIPTION

Beautifully renovated townhouse for sale in the heart of Javea Location This luxurious and comfortable townhouse for sale is located in the beautiful historic centre of Javea. Less than 2 minutes' walk from the central market. The centre is authentic with narrow streets lined with restaurants, shops and bars. There is a Mercadona supermarket at 500 m. The port of Javea is 2 km away. The property This lovely house is spread over 3 floors. On the first floor is a living-dining room with open plan fully equipped modern kitchen, the master bedroom en-suite with its own double balcony and a toilet where there is ample space for the washing machine. On the entry level is a hallway, 2 double bedrooms and a master bedroom. The roof terrace has space for, among other things, a seating area and a cosy dining area. The roof is reinforced so a small pool can be placed there. All floors are connected by a stunning marble staircase with integrated LED light. Features Aircon H/C, double glazing, reinforced roof, fireplace, central location If you would like to live in the cosy old historic centre of Javea, you would do well to book an appointment for a viewing with one of our team.