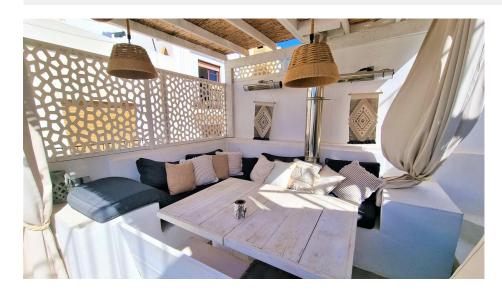

## DESCRIPTION

Beautifully renovated townhouse for sale in the heart of Javea Location This luxurious and comfortable townhouse for sale is located in the beautiful historic centre of Javea. Less than 2 minutes' walk from the central market. The centre is authentic with narrow streets lined with restaurants, shops and bars. There is a Mercadona supermarket at 500 m. The port of Javea is 2 km away. The property This lovely house is spread over 3 floors. On the first floor is a living-dining room with open plan fully equipped modern kitchen, the master bedroom en-suite with its own double balcony and a toilet where there is ample space for the washing machine. On the entry level is a hallway, 2 double bedrooms and a master bedroom. The roof terrace has space for, among other things, a seating area and a cosy dining area. The roof is reinforced so a small pool can be placed there. All floors are connected by a stunning marble staircase with integrated LED light. Features Aircon H/C, double glazing, reinforced roof, fireplace, central location If you would like to live in the cosy old historic centre of Javea, you would do well to book an appointment for a viewing with one of our team.