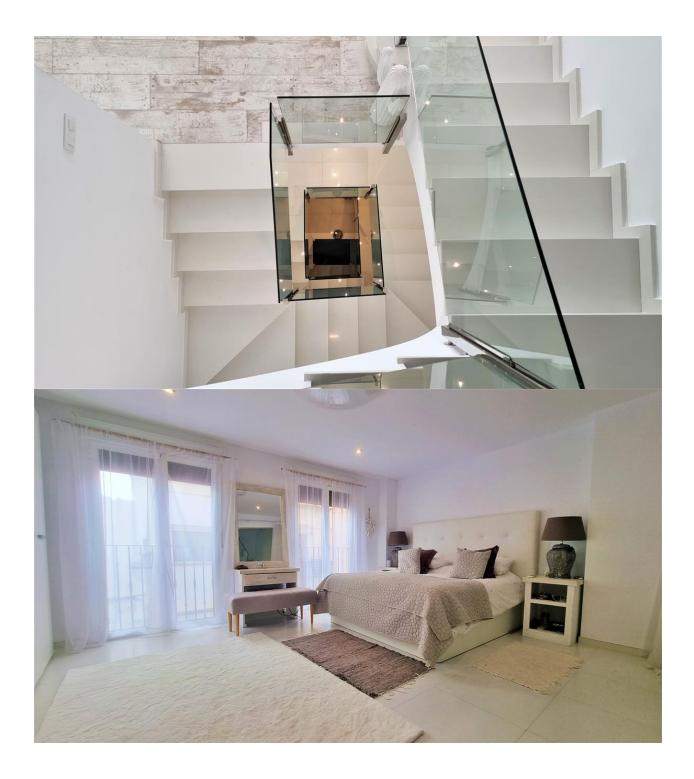

## DESCRIPTION

Beautifully renovated townhouse for sale in the heart of Javea Location This luxurious and comfortable townhouse for sale is located in the beautiful historic centre of Javea. Less than 2 minutes' walk from the central market. The centre is authentic with narrow streets lined with restaurants, shops and bars. There is a Mercadona supermarket at 500 m. The port of Javea is 2 km away. The property This lovely house is spread over 3 floors. On the first floor is a living-dining room with open plan fully equipped modern kitchen, the master bedroom en-suite with its own double balcony and a toilet where there is ample space for the washing machine. On the entry level is a hallway, 2 double bedrooms and a master bedroom. The roof terrace has space for, among other things, a seating area and a cosy dining area. The roof is reinforced so a small pool can be placed there. All floors are connected by a stunning marble staircase with integrated LED light. Features Aircon H/C, double glazing, reinforced roof, fireplace, central location If you would like to live in the cosy old historic centre of Javea, you would do well to book an appointment for a viewing with one of our team.