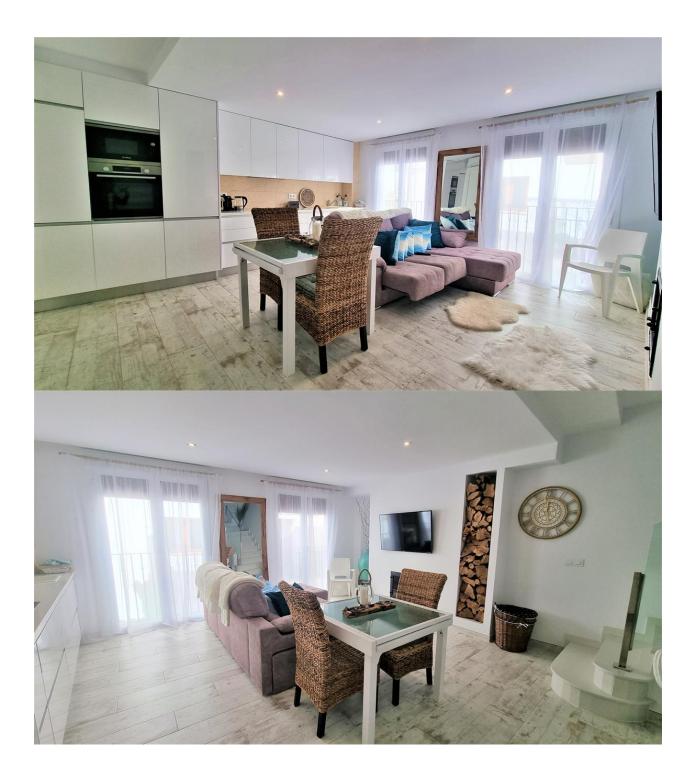

## DESCRIPTION

Beautifully renovated townhouse for sale in the heart of Javea Location This luxurious and comfortable townhouse for sale is located in the beautiful historic centre of Javea. Less than 2 minutes' walk from the central market. The centre is authentic with narrow streets lined with restaurants, shops and bars. There is a Mercadona supermarket at 500 m. The port of Javea is 2 km away. The property This lovely house is spread over 3 floors. On the first floor is a living-dining room with open plan fully equipped modern kitchen, the master bedroom en-suite with its own double balcony and a toilet where there is ample space for the washing machine. On the entry level is a hallway, 2 double bedrooms and a master bedroom. The roof terrace has space for, among other things, a seating area and a cosy dining area. The roof is reinforced so a small pool can be placed there. All floors are connected by a stunning marble staircase with integrated LED light. Features Aircon H/C, double glazing, reinforced roof, fireplace, central location If you would like to live in the cosy old historic centre of Javea, you would do well to book an appointment for a viewing with one of our team.