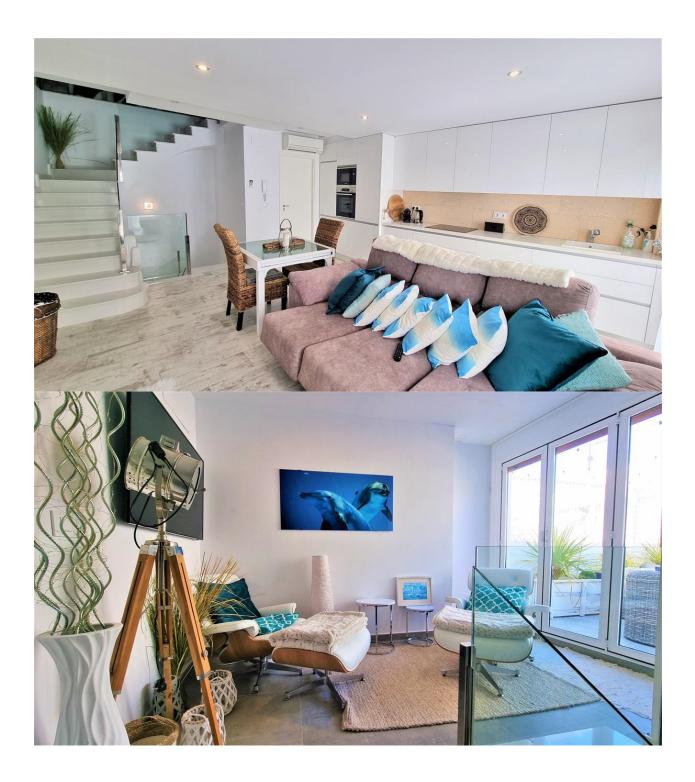

## DESCRIPTION

Beautifully renovated townhouse for sale in the heart of Javea Location This luxurious and comfortable townhouse for sale is located in the beautiful historic centre of Javea. Less than 2 minutes' walk from the central market. The centre is authentic with narrow streets lined with restaurants, shops and bars. There is a Mercadona supermarket at 500 m. The port of Javea is 2 km away. The property This lovely house is spread over 3 floors. On the first floor is a living-dining room with open plan fully equipped modern kitchen, the master bedroom en-suite with its own double balcony and a toilet where there is ample space for the washing machine. On the entry level is a hallway, 2 double bedrooms and a master bedroom. The roof terrace has space for, among other things, a seating area and a cosy dining area. The roof is reinforced so a small pool can be placed there. All floors are connected by a stunning marble staircase with integrated LED light. Features Aircon H/C, double glazing, reinforced roof, fireplace, central location If you would like to live in the cosy old historic centre of Javea, you would do well to book an appointment for a viewing with one of our team.