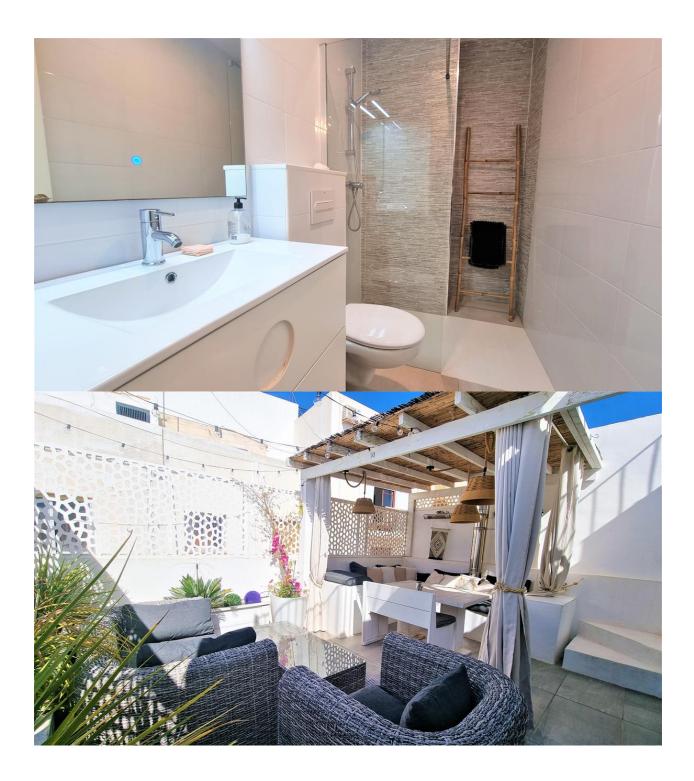

## DESCRIPTION

Beautifully renovated townhouse for sale in the heart of Javea Location This luxurious and comfortable townhouse for sale is located in the beautiful historic centre of Javea. Less than 2 minutes' walk from the central market. The centre is authentic with narrow streets lined with restaurants, shops and bars. There is a Mercadona supermarket at 500 m. The port of Javea is 2 km away. The property This lovely house is spread over 3 floors. On the first floor is a living-dining room with open plan fully equipped modern kitchen, the master bedroom en-suite with its own double balcony and a toilet where there is ample space for the washing machine. On the entry level is a hallway, 2 double bedrooms and a master bedroom. The roof terrace has space for, among other things, a seating area and a cosy dining area. The roof is reinforced so a small pool can be placed there. All floors are connected by a stunning marble staircase with integrated LED light. Features Aircon H/C, double glazing, reinforced roof, fireplace, central location If you would like to live in the cosy old historic centre of Javea, you would do well to book an appointment for a viewing with one of our team.

## PROPERTY GALLERY

"OUR EXPERIENCE IS YOUR GUARANTEE"