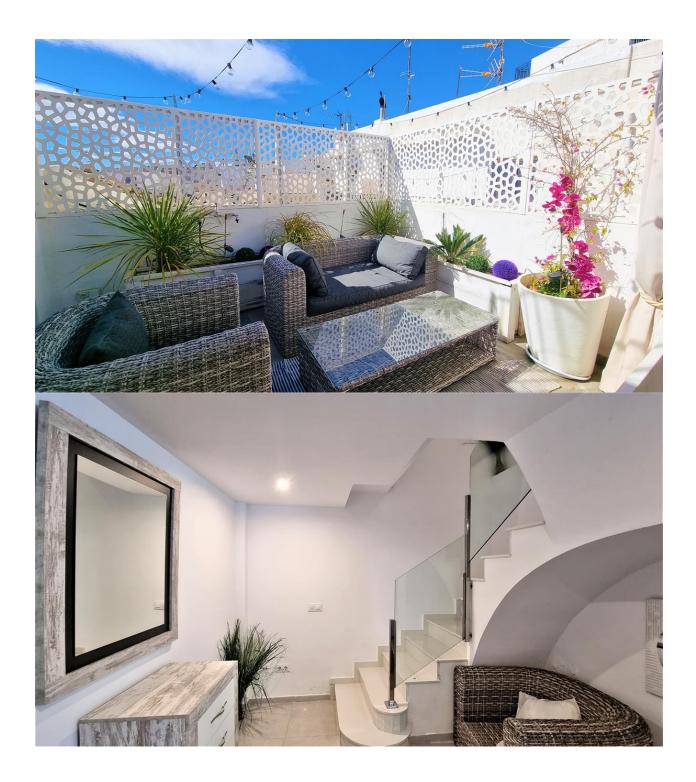

## DESCRIPTION

Beautifully renovated townhouse for sale in the heart of Javea Location This luxurious and comfortable townhouse for sale is located in the beautiful historic centre of Javea. Less than 2 minutes' walk from the central market. The centre is authentic with narrow streets lined with restaurants, shops and bars. There is a Mercadona supermarket at 500 m. The port of Javea is 2 km away. The property This lovely house is spread over 3 floors. On the first floor is a living-dining room with open plan fully equipped modern kitchen, the master bedroom en-suite with its own double balcony and a toilet where there is ample space for the washing machine. On the entry level is a hallway, 2 double bedrooms and a master bedroom. The roof terrace has space for, among other things, a seating area and a cosy dining area. The roof is reinforced so a small pool can be placed there. All floors are connected by a stunning marble staircase with integrated LED light. Features Aircon H/C, double glazing, reinforced roof, fireplace, central location If you would like to live in the cosy old historic centre of Javea, you would do well to book an appointment for a viewing with one of our team.

## PROPERTY GALLERY

"OUR EXPERIENCE IS YOUR GUARANTEE"